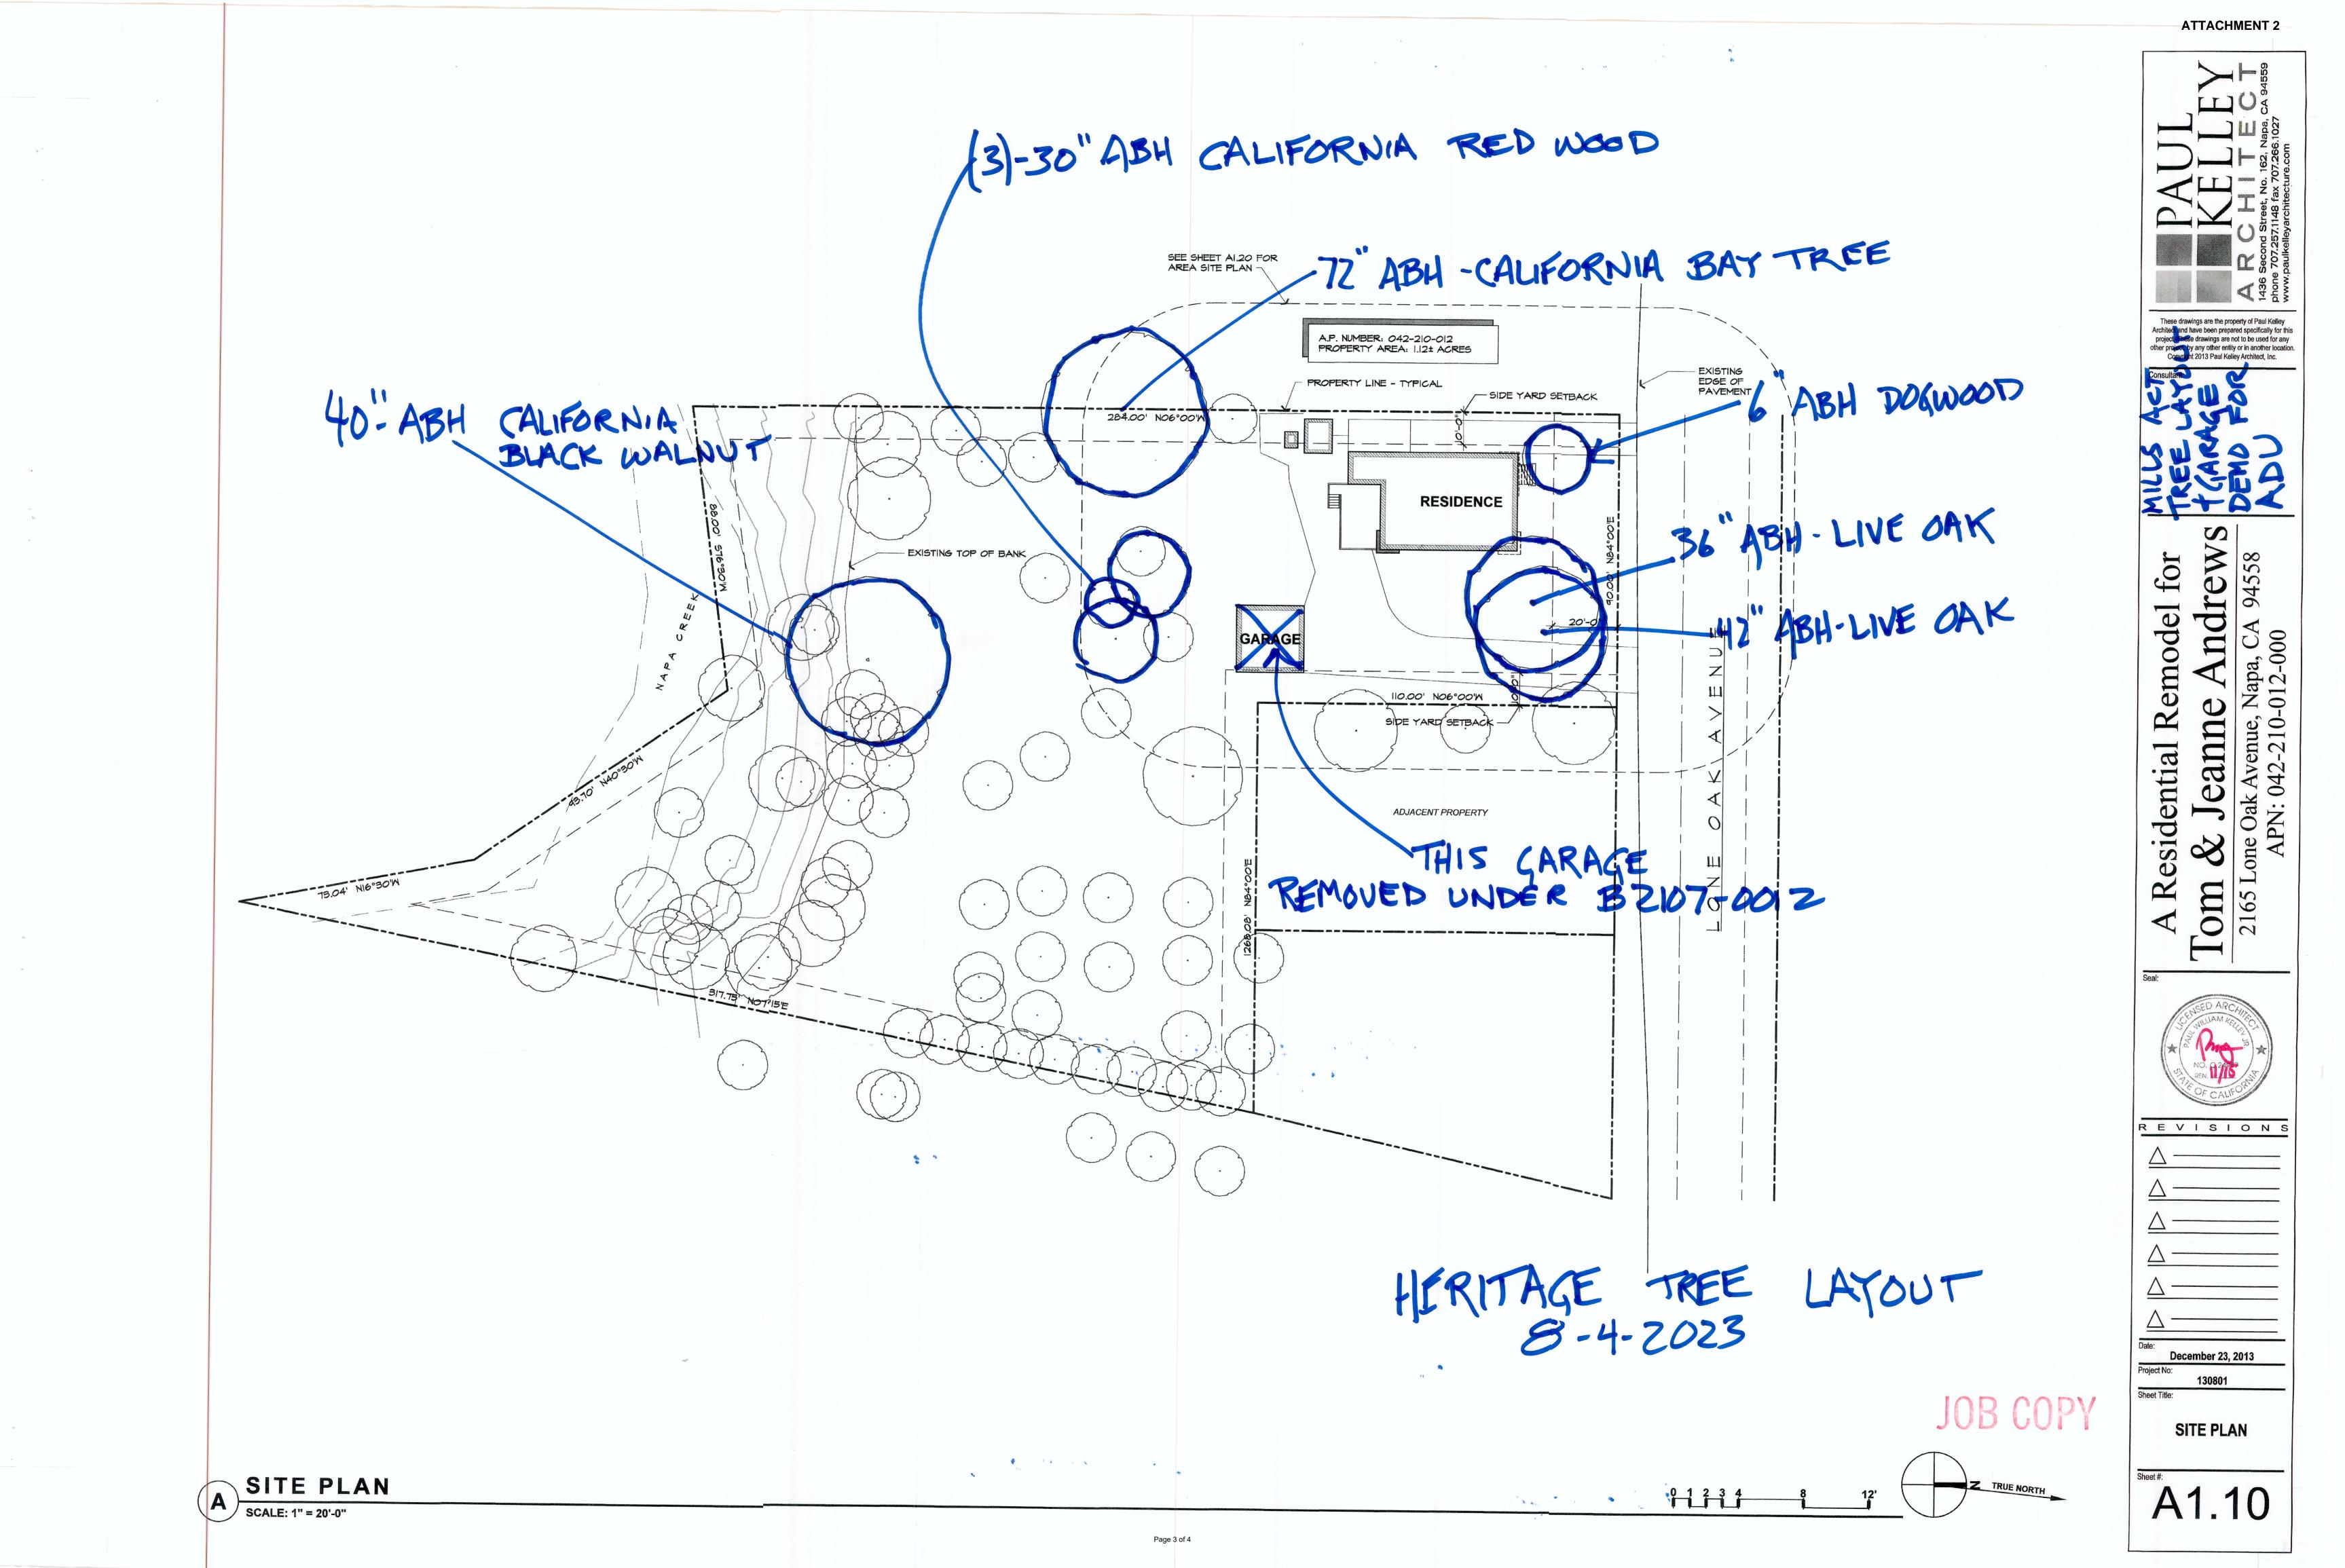

#### **Arborist: Bill Pramuk**

Thank You for Your Consideration of our Request, and we invite you for a tour of our home and garden.

Sincerely, Tom and Jeanne Andrews