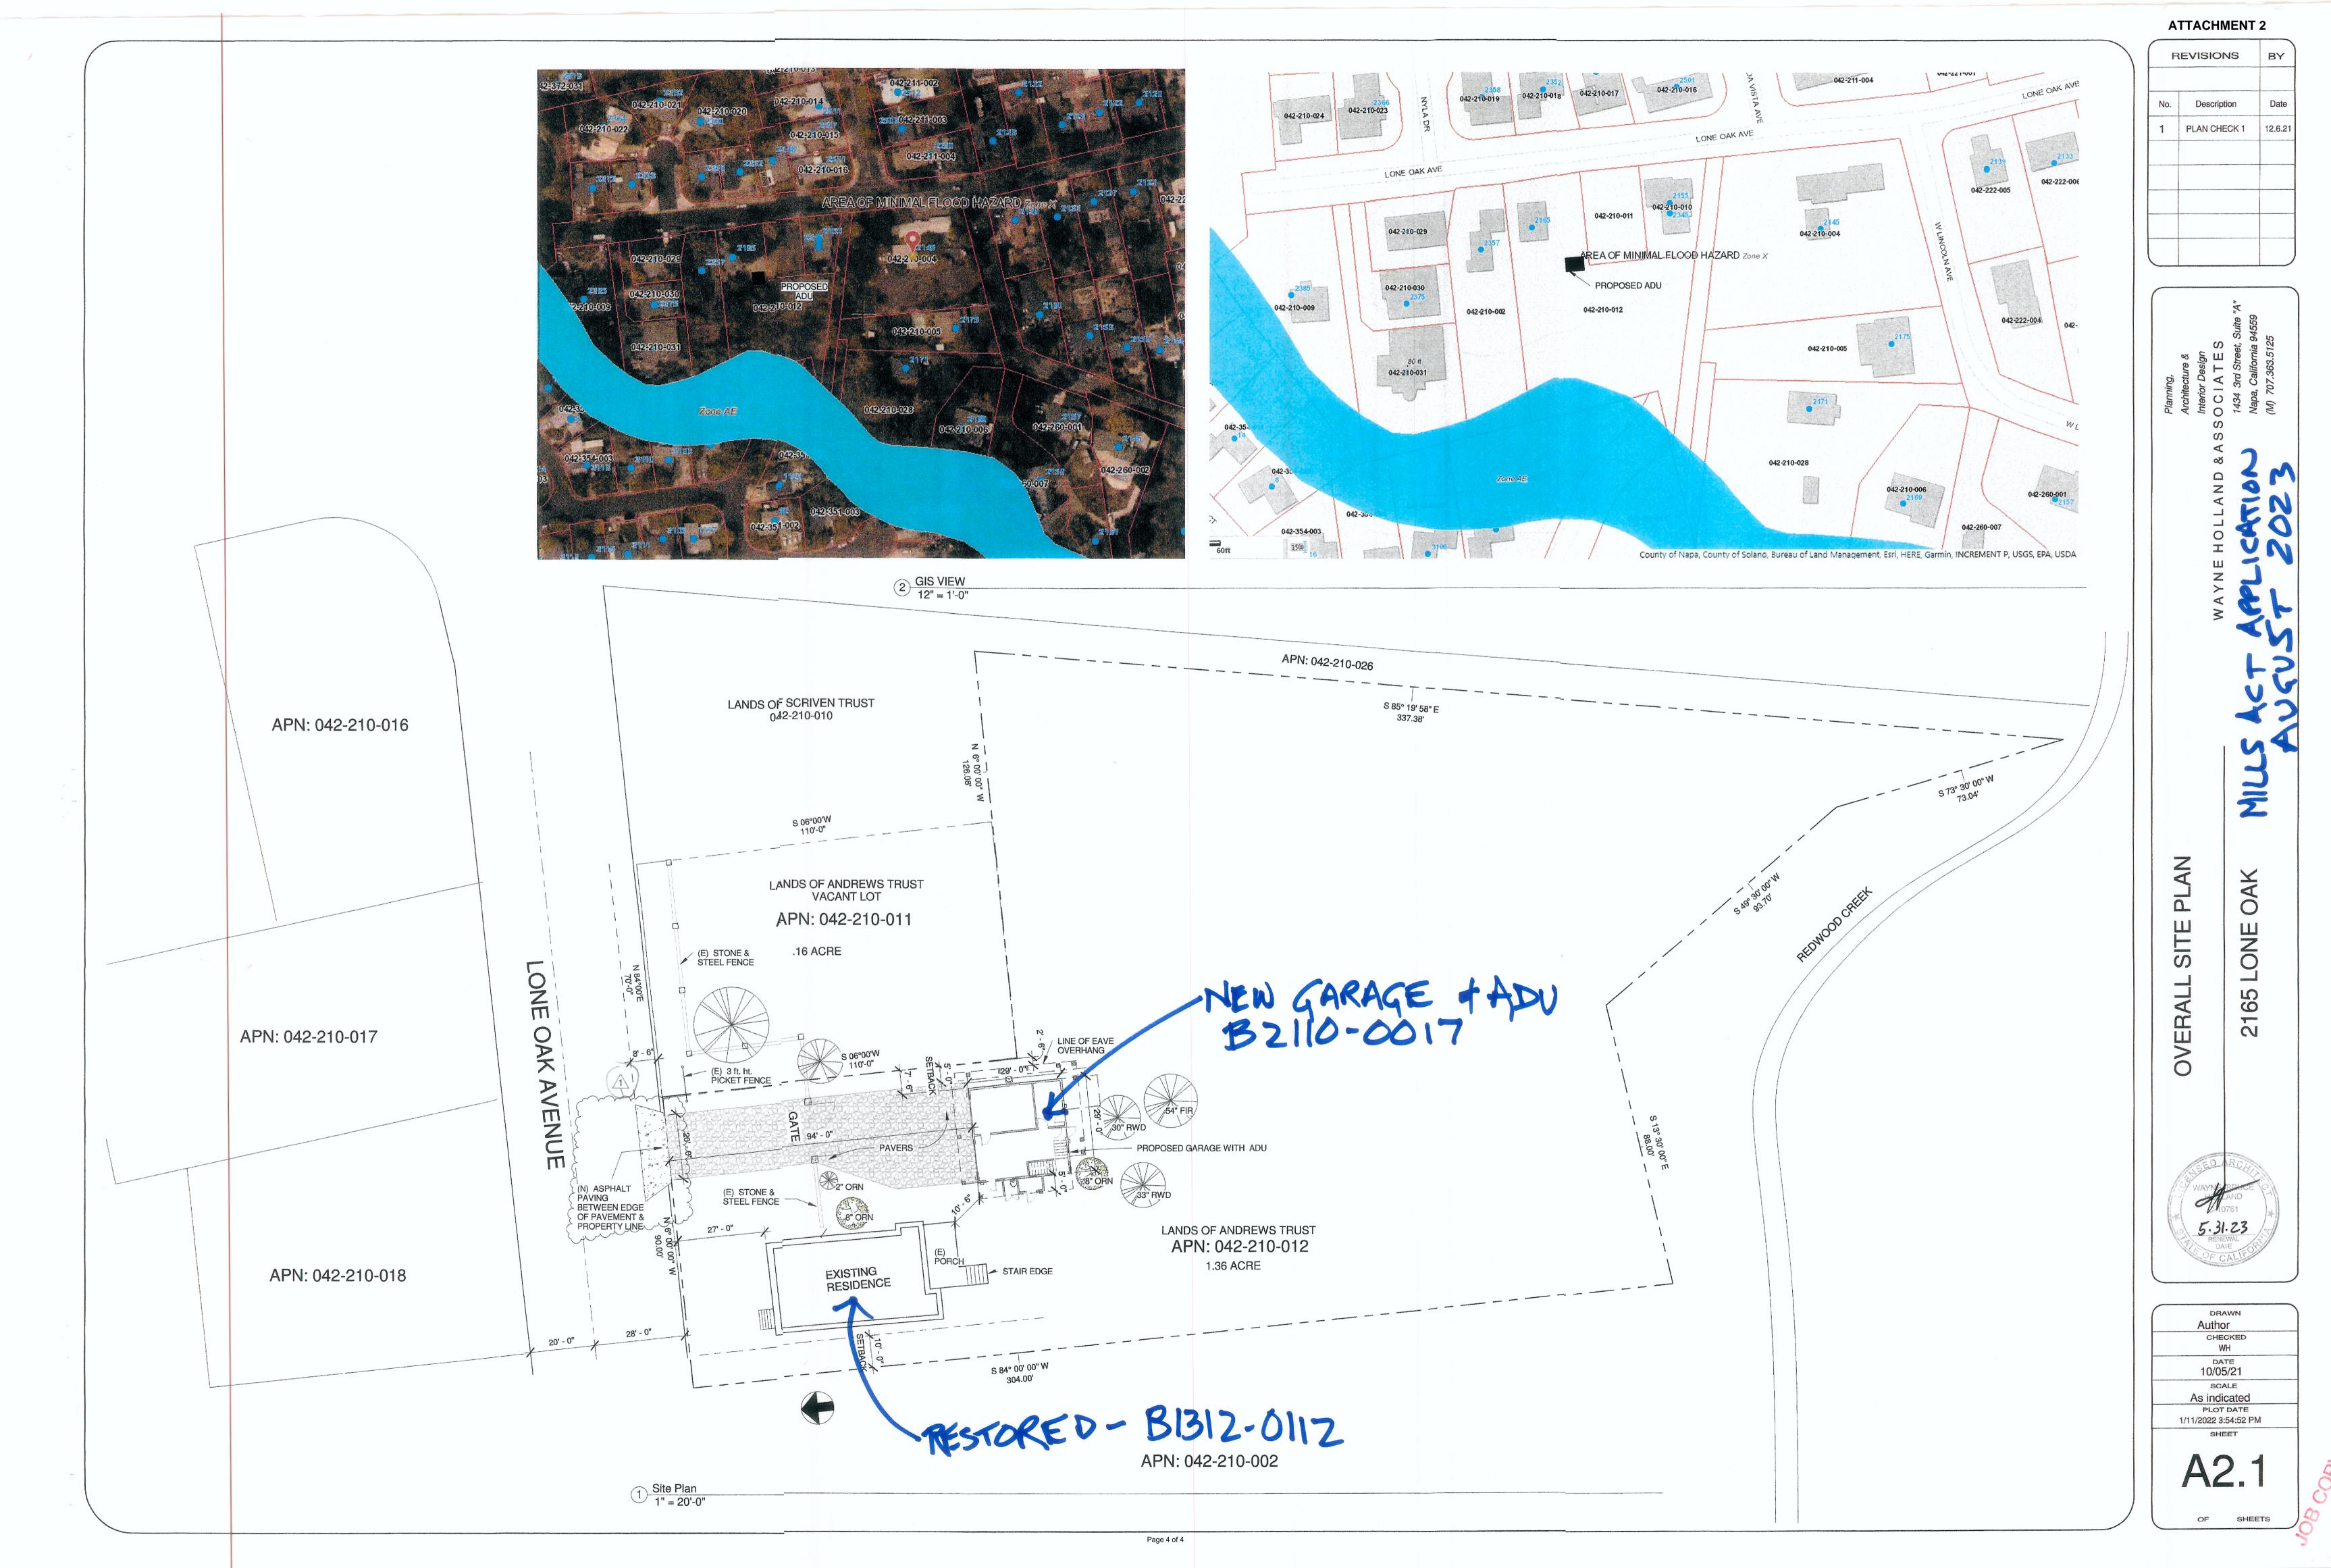

#### 2013 Restoration Scope of Work: Paul Kelley Architect.

Remodel of existing two-story Victorian farmhouse. The c; 1895 structure was individually listed on the City of Napa Historic Resources Inventory list with a Map Score of 2.

The existing first floor residence with second story apartment was converted back into a single-family residence. The Exterior rear stair was removed, and a new interior staircase was added in one of the existing bedrooms. A cellar was added to the interior of the home. The Front Façade was not Altered.