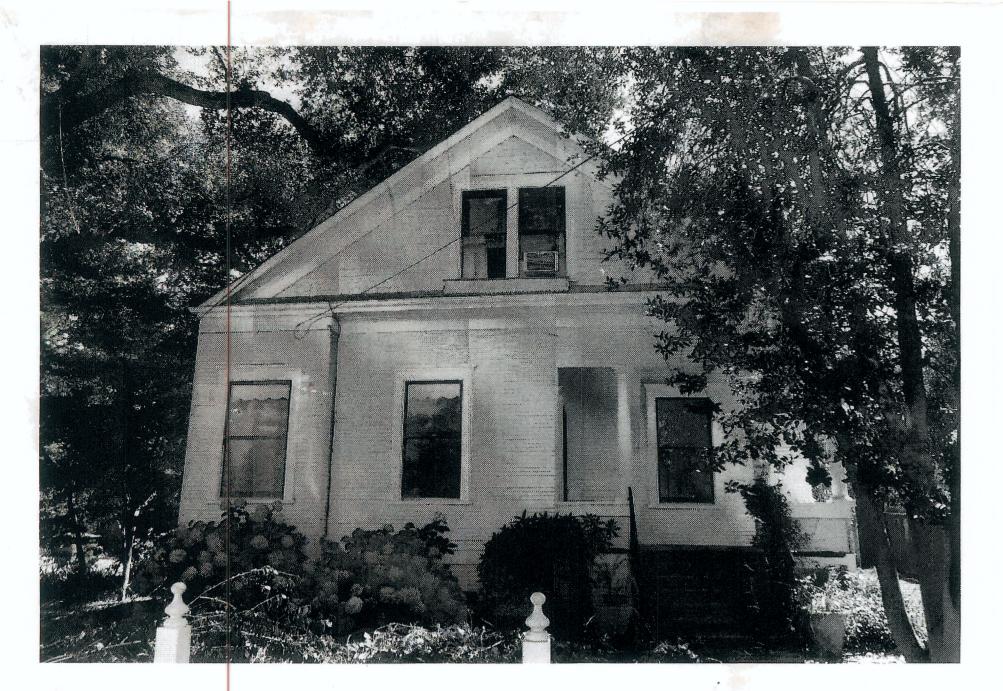

#### 2013 Restoration Scope of Work: Paul Kelley Architect.

Remodel of existing two-story Victorian farmhouse. The c; 1895 structure was individually listed on the City of Napa Historic Resources Inventory list with a Map Score of 2.

The existing first floor residence with second story apartment was converted back into a single-family residence. The Exterior rear stair was removed, and a new interior staircase was added in one of the existing bedrooms. A cellar was added to the interior of the home. The Front Façade was not Altered.

The roof was reframed with two new gables on the east and west elevations to match the existing north gable with scallop shingles.

The home was extensively structurally strengthened and straightened.

Nine original double hung windows were faithfully restored.

All Electrical, Mechanical and Plumbing systems have been installed.

The Reconfigured Residence is a 3-Bedroom, 3-Bath Home.