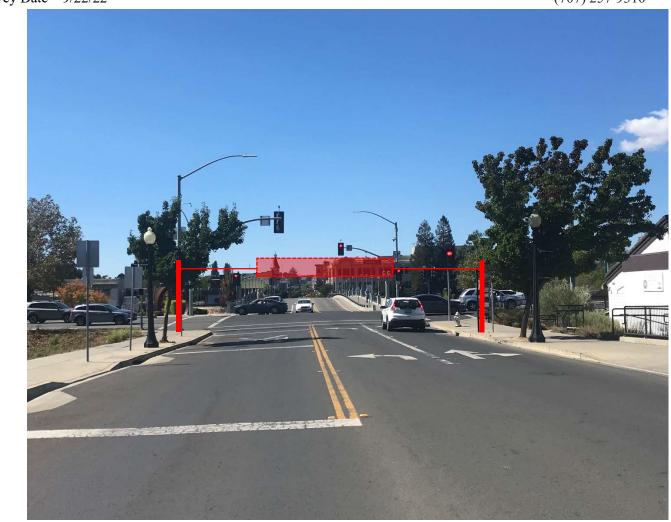

### SITE SURVEY

Job #

Installing Sign Company 1051 46<sup>th</sup> Avenue Oakland, CA 94601 Contact Neal Duffy Survey Date 9/22/22

West elevation, south side of street

West elevation, north side of street

### SITE SURVEY

West elevation

West elevation, south side of street

West elevation, north side of street

Job #

Oxbow Gateway 1<sup>st</sup> St. & Soscol Ave Napa, CA 94559 Brendan Hurley (707) 257-9310

10/5/2022