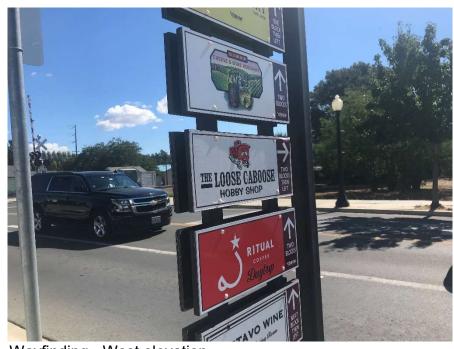

Wayfinding - West elevation

West elevation, south side of street

East elevation, north side of street

Wayfinding - West elevation

Job #

Installing Sign Company 1051 46<sup>th</sup> Avenue Oakland, CA 94601 Contact Survey Date 9/22/22