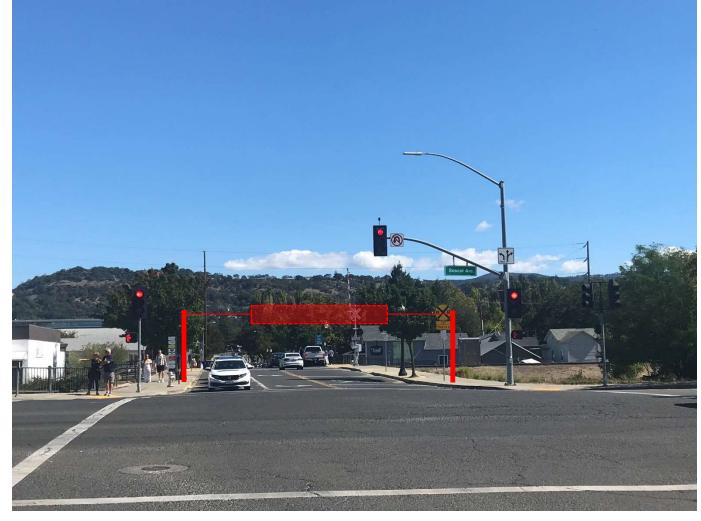

### SITE SURVEY

Job #

Installing Sign Company 1051 46<sup>th</sup> Avenue Oakland, CA 94601 Contact Neal Duffy Survey Date 9/22/22

West elevation, south side of street

West elevation, north side of street

### SITE SURVEY

West elevation

West elevation, south side of street

West elevation, north side of street

Job #

Oxbow Gateway 1<sup>st</sup> St. & Soscol Ave Napa, CA 94559 Brendan Hurley (707) 257-9310

10/5/2022