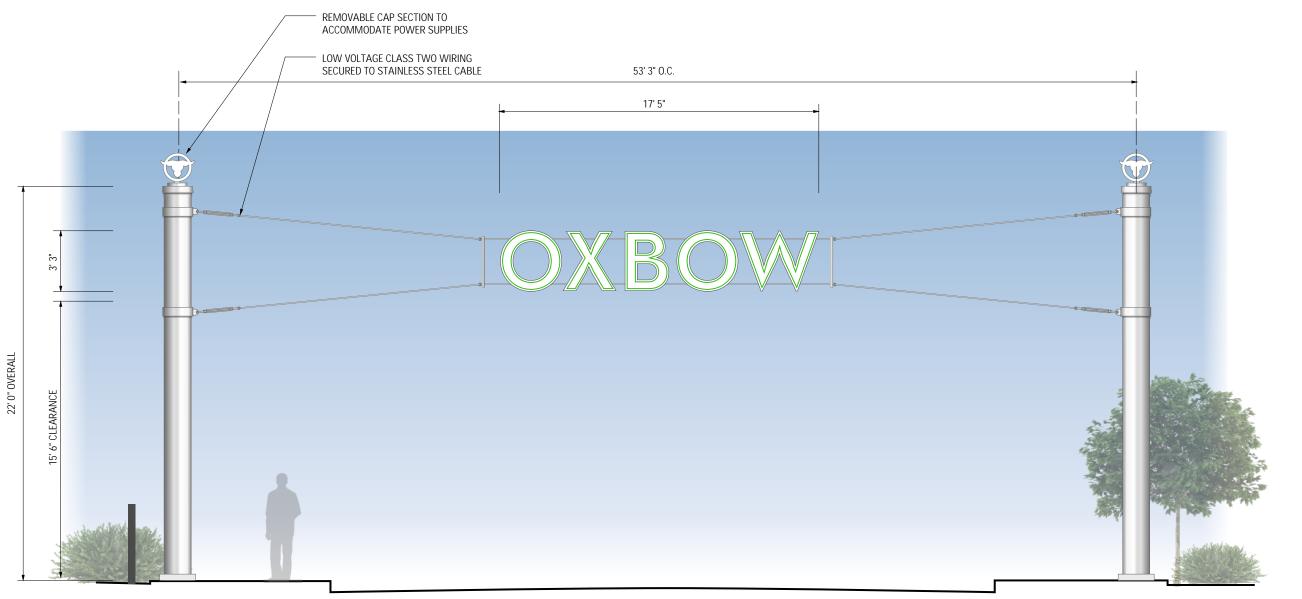

#### GATEWAY ELEVATION

scale: 3/16" = 1'0"

Manufacture and install one (1), single-faced, illuminated gateway sign as shown

| ITEM                 | DESCRIPTION                                          | VENDOR   | SPECIFICATION          |
|----------------------|------------------------------------------------------|----------|------------------------|
| Letters              | 4" deep aluminum construction                        | Matthews | White #282-202, satin  |
| Outline              | 1/2" acrylic push thru                               | Acrylite | White #2447            |
| Outline Illumination | LED                                                  | Hanley   | Phoenix PF-2080. Green |
| Letter Supports      | Stainless steel cable                                |          | Per engineering        |
| Pole Supports        | Steel per engineering                                | Matthews | White #282-202, satin  |
| Finial               | Fabricated aluminum                                  | Matthews | White #282-202, satin  |
| Note                 | Provide Matthews clear coat on letters and structure |          |                        |