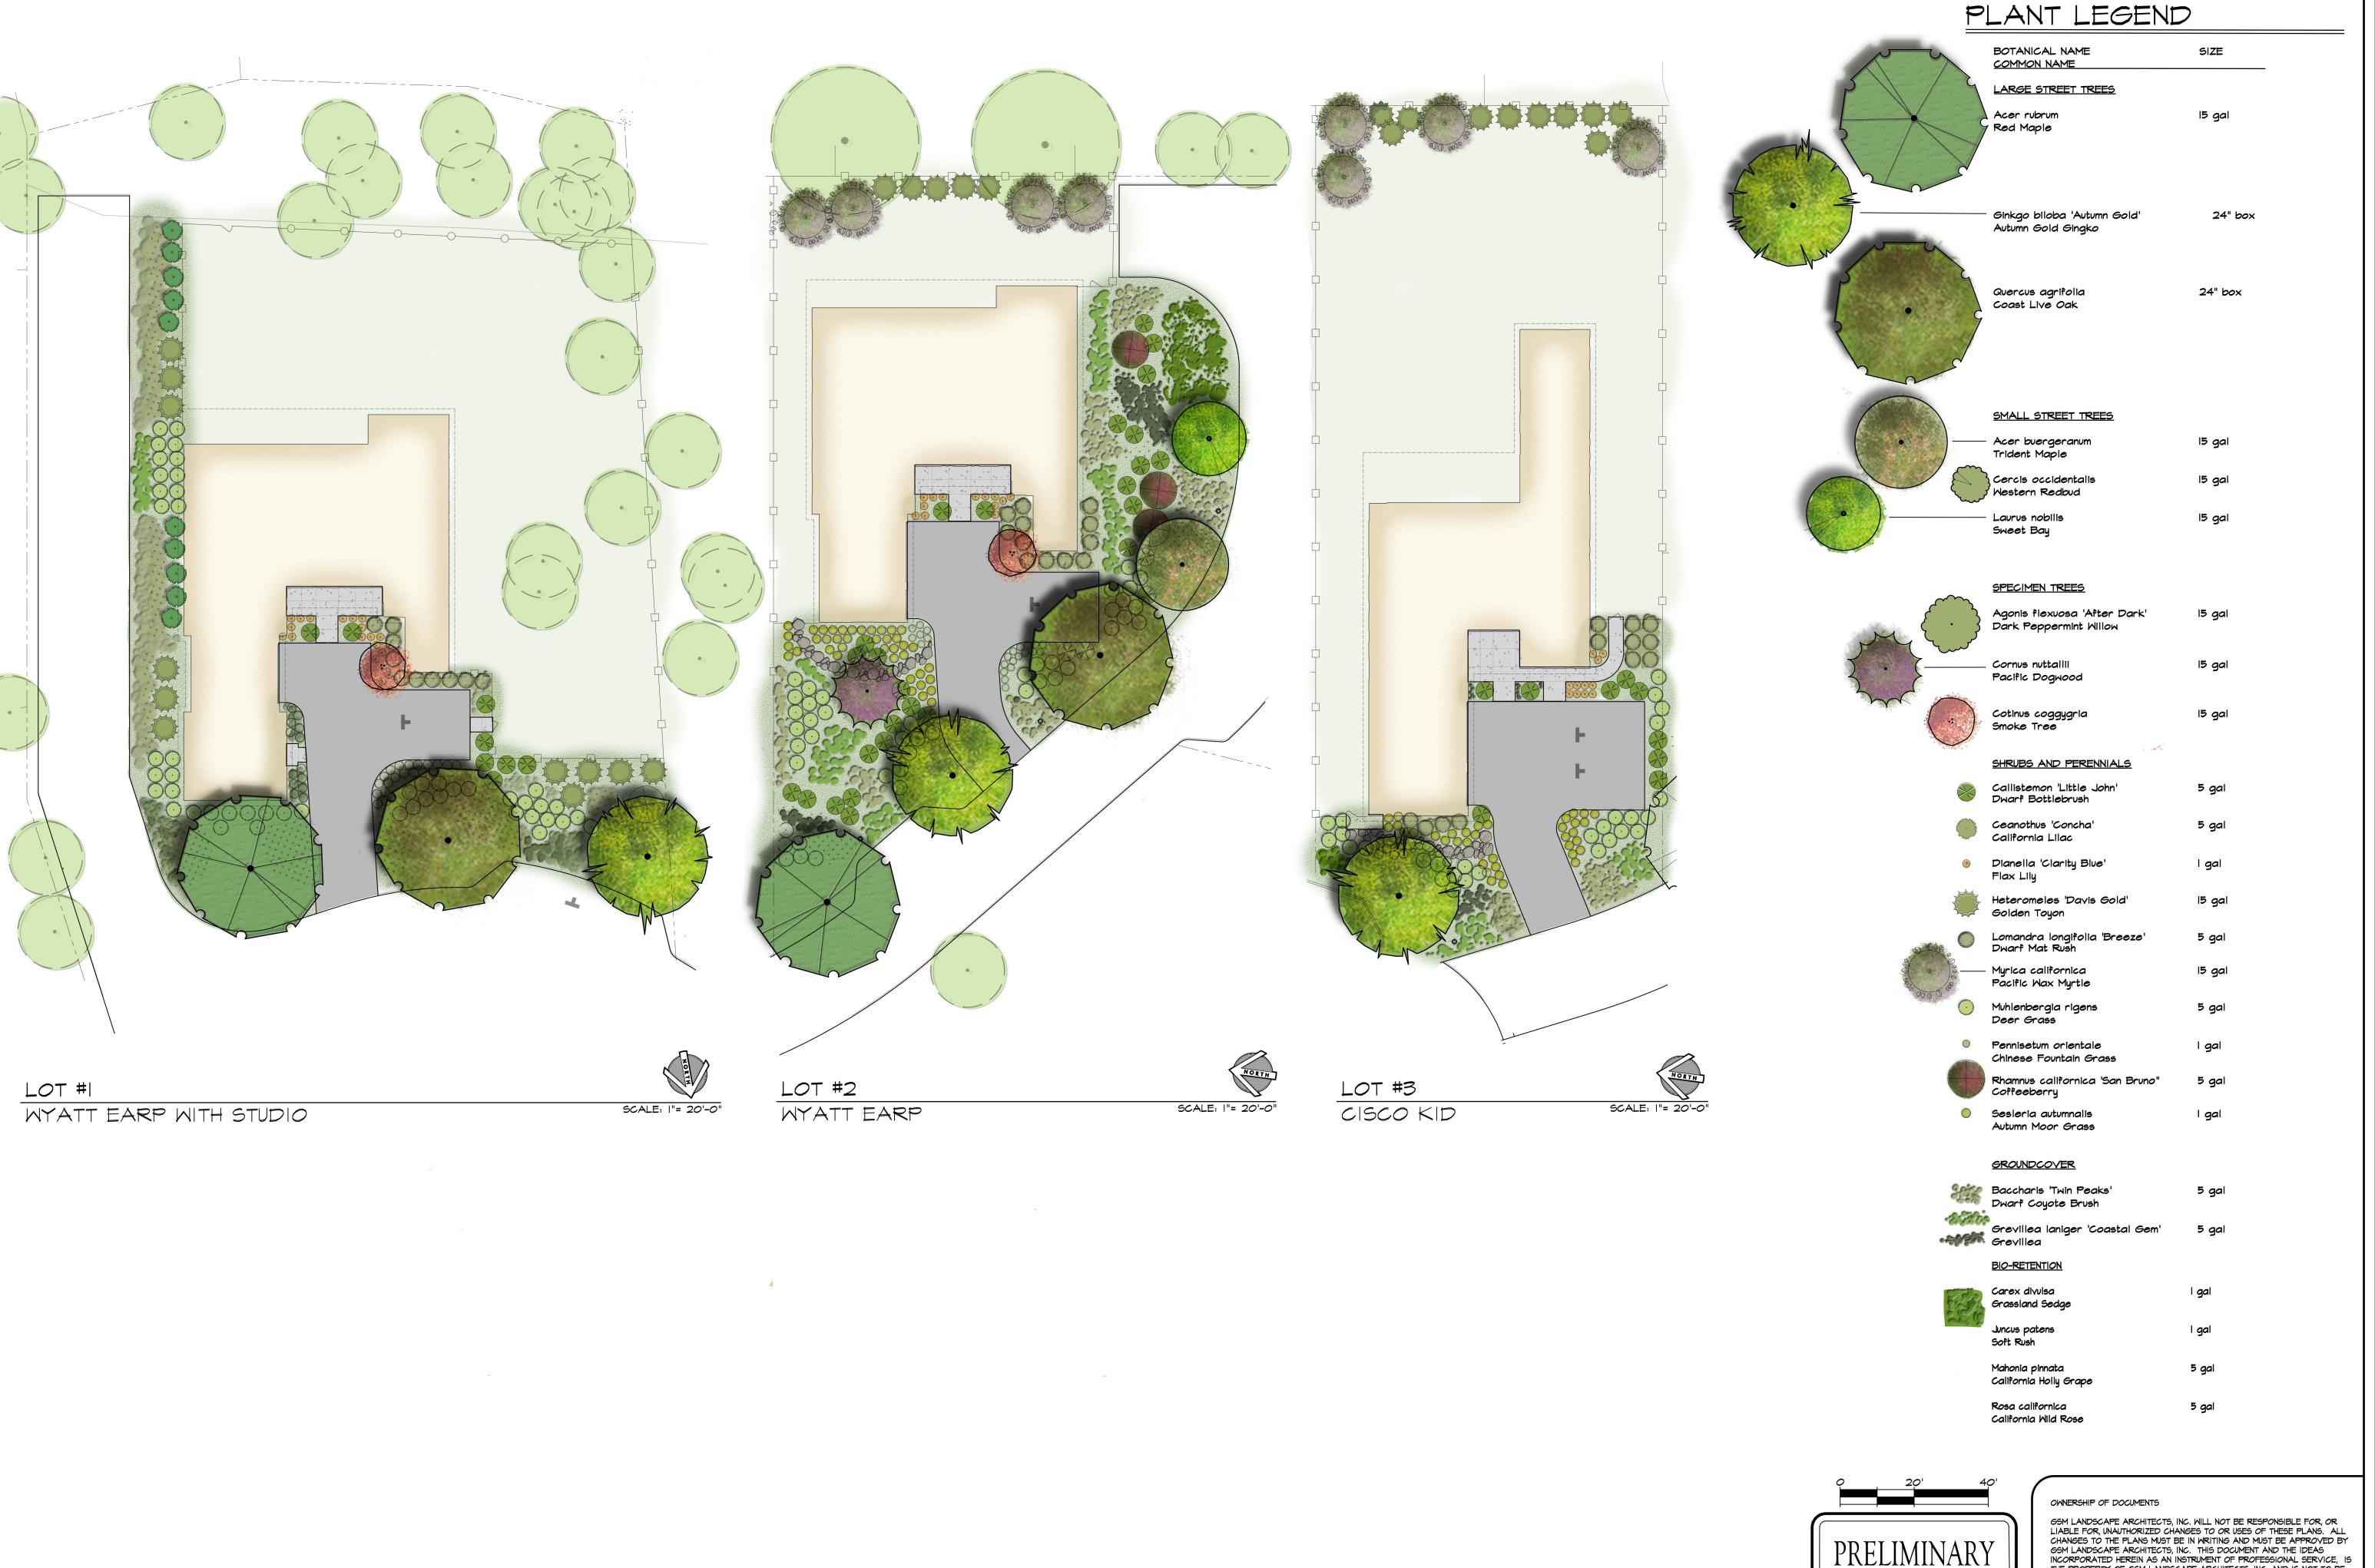

# HOME MODEL LEGEND

○ Myatt Earp

2 Wyatt Earp with Studio

3 Cisco Kid
4 Annie Oakley

5 Buffalo Bill

6 Maverick

STREET TREE LEGEND

2 Typ.

PLANT LEGEND

BOTANICAL NAME COMMON NAME LARGE STREET TREES Acer rubrum Red Maple - Ginkgo biloba 'Autumn Gold' Autumn Gold Gingko 24" box 24" box Quercus agrifolia Coast Live Oak SMALL STREET TREES - Acer buergeranum Trident Maple Cercis occidentalis 15 gal Western Redbud Laurus nobilis Sweet Bay SPECIMEN TREES Agonis flexuosa 'After Dark' Dark Peppermint Willow Cornus nuttallii Pacific Dogwood Cotinus coggygria Smoke Tree SHRUBS AND PERENNIALS Callistemon 'Little John' Dwarf Bottlebrush Ceanothus 'Concha'
California Lilac 5 gal Dianella 'Clarity Blue' Flax Lily Heteromeles 'Davis Gold' 15 gal Golden Toyon Lomandra longifolia 'Breeze'Dwarf Mat Rush 5 gal – Myrica californica 15 gal Pacific Wax Myrtle Muhlenbergia rigens 5 gal Deer Grass Pennisetum orientale Chinese Fountain Grass Rhamnus californica 'San Bruno" 5 gal Coffeeberry Sesleria autumnalis Autumn Moor Grass <u>GROUNDCOYER</u> Baccharis 'Twin Peaks'
Dwarf Couote Brush 5 gal Dwarf Coyote Brush Grevillea laniger 'Coastal Gem' Grevillea