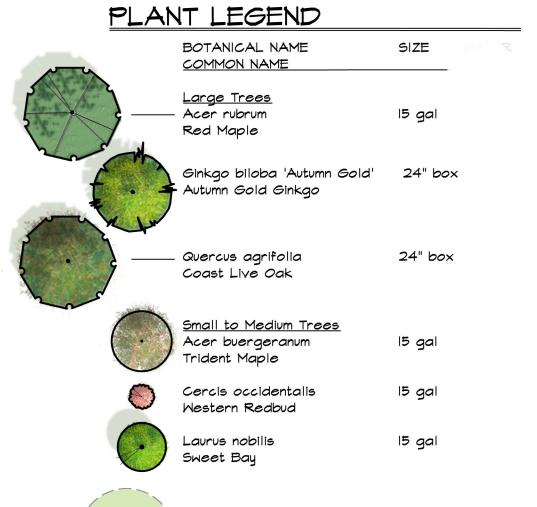

PLANT LEGEND

BOTANICAL NAME COMMON NAME LARGE STREET TREES Acer rubrum Red Maple - Ginkgo biloba 'Autumn Gold' Autumn Gold Gingko 24" box 24" box Quercus agrifolia Coast Live Oak SMALL STREET TREES - Acer buergeranum Trident Maple Cercis occidentalis 15 gal Western Redbud Laurus nobilis Sweet Bay SPECIMEN TREES Agonis flexuosa 'After Dark' Dark Peppermint Willow Cornus nuttallii Pacific Dogwood Cotinus coggygria Smoke Tree SHRUBS AND PERENNIALS Callistemon 'Little John' Dwarf Bottlebrush Ceanothus 'Concha'
California Lilac 5 gal Dianella 'Clarity Blue' Flax Lily Heteromeles 'Davis Gold' 15 gal Golden Toyon Lomandra longifolia 'Breeze'Dwarf Mat Rush 5 gal – Myrica californica 15 gal Pacific Wax Myrtle Muhlenbergia rigens 5 gal Deer Grass Pennisetum orientale Chinese Fountain Grass Rhamnus californica 'San Bruno" 5 gal Coffeeberry Sesleria autumnalis Autumn Moor Grass <u>GROUNDCOYER</u> Baccharis 'Twin Peaks'
Dwarf Couote Brush 5 gal Dwarf Coyote Brush Grevillea laniger 'Coastal Gem' Grevillea