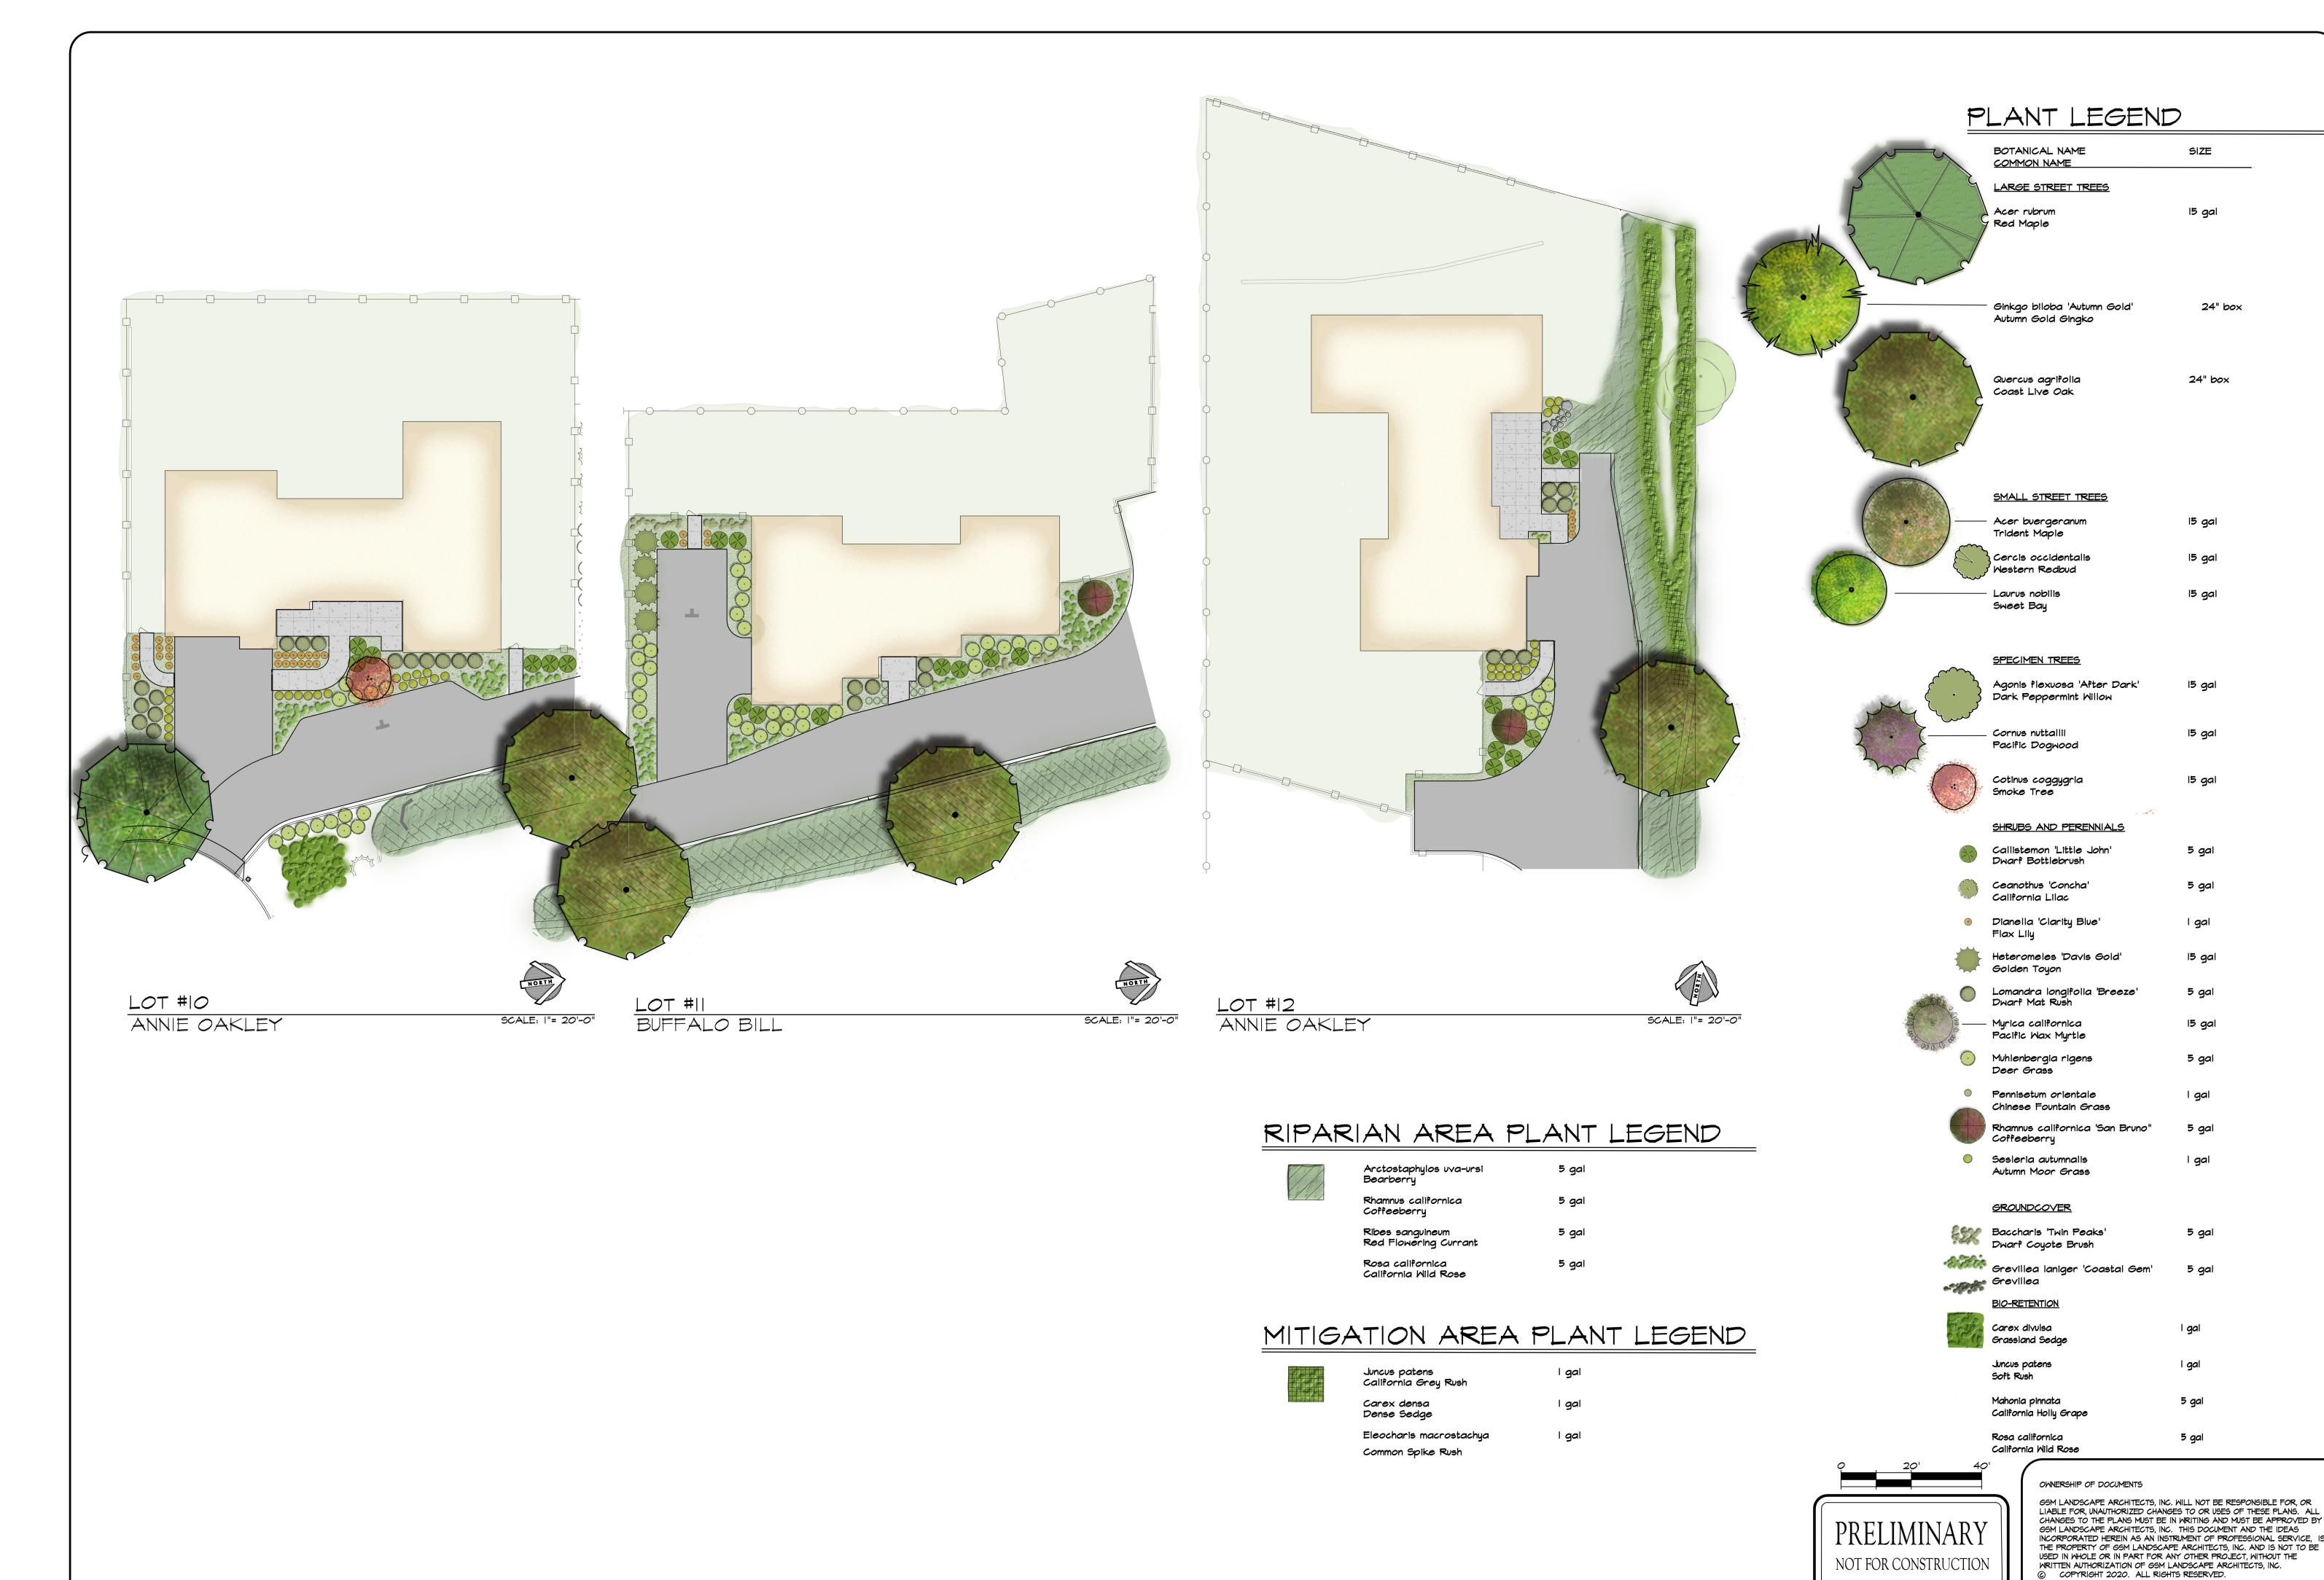

# HOME MODEL LEGEND

○ Myatt Earp

2 Wyatt Earp with Studio

3 Cisco Kid
4 Annie Oakley

5 Buffalo Bill

6 Maverick

STREET TREE LEGEND

2 Typ.

PLANT LEGEND

BOTANICAL NAME COMMON NAME LARGE STREET TREES Acer rubrum Red Maple - Ginkgo biloba 'Autumn Gold' Autumn Gold Gingko 24" box 24" box Quercus agrifolia Coast Live Oak SMALL STREET TREES - Acer buergeranum Trident Maple Cercis occidentalis 15 gal Western Redbud Laurus nobilis Sweet Bay SPECIMEN TREES Agonis flexuosa 'After Dark' Dark Peppermint Willow Cornus nuttallii Pacific Dogwood Cotinus coggygria Smoke Tree SHRUBS AND PERENNIALS Callistemon 'Little John' Dwarf Bottlebrush Ceanothus 'Concha'
California Lilac 5 gal Dianella 'Clarity Blue' Flax Lily Heteromeles 'Davis Gold' 15 gal Golden Toyon Lomandra longifolia 'Breeze'Dwarf Mat Rush 5 gal – Myrica californica 15 gal Pacific Wax Myrtle Muhlenbergia rigens 5 gal Deer Grass Pennisetum orientale Chinese Fountain Grass Rhamnus californica 'San Bruno" 5 gal Coffeeberry Sesleria autumnalis Autumn Moor Grass <u>GROUNDCOYER</u> Baccharis 'Twin Peaks'
Dwarf Couote Brush 5 gal Dwarf Coyote Brush Grevillea laniger 'Coastal Gem' Grevillea