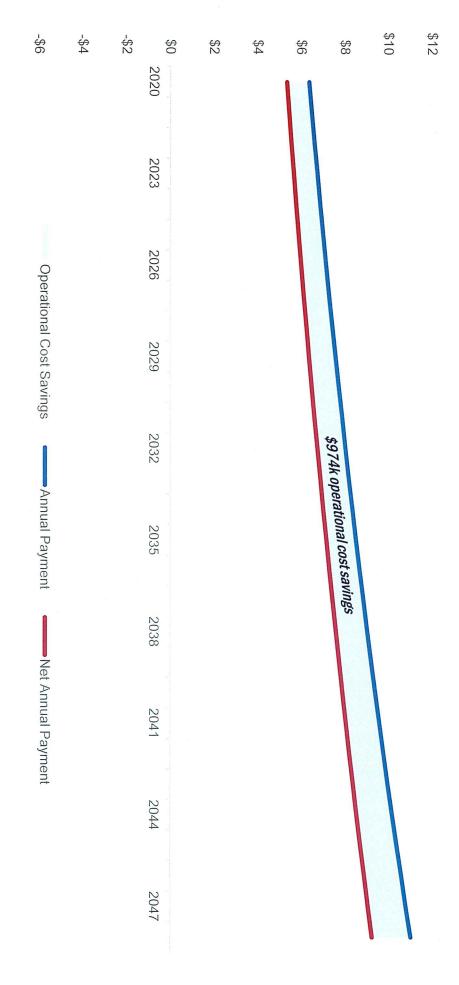

The City's annual payment is expected to equal \$6.08M per annum (\$2017)

Source: PPN's BAFO - Revised Financial Model.

- PPN's proposal is expected to generate approximately \$974k of operational cost savings
- This reduces the City's effective (net) annual payment to \$5.11M per annum (\$2017)

Operational savings based on the City's operational savings assumption of \$700k, p.a. (based on \$8.00/sf), adjusted for PPN's operational cost efficiency (\$5.75/sf).

- ADE's "Base Case" private development of a 200 key hotel and 50 residential units is expected to generate approximately \$2.73M of additional revenue per annum
- This further reduces the City's effective (net) payment to \$2.38M per annum (\$2017)