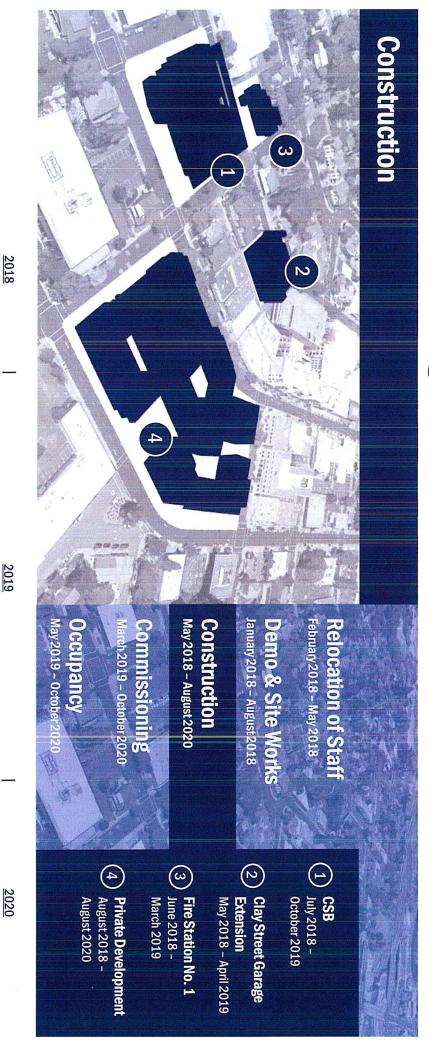

Jan

Feb Mar

Apr May Jun

<u>L</u>

Aug Sep

Oct

Nov Dec

Jan

Feb

Mar Apr May

Jun

<u>L</u>

Aug

Fire Station No. 1

Private Development

Clay Street Garage Extension

CSB

May Jun

Jul Aug Sep Oct Nov Dec Jan

Feb

Mar Apr May Jun

L

Aug Sep Oct

2020

Fire Station No. 1

Private Development