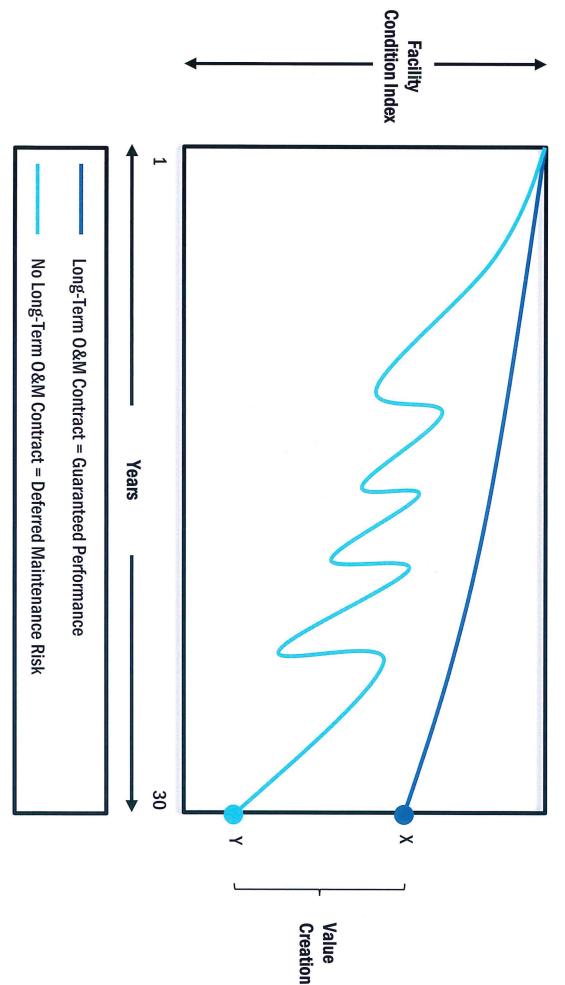

## Overview of Financing Structure

- The Public Facilities will financed using three primary sources of capital:
- Tax-Exempt Senior Bonds
- Tax-Exempt Subordinated Bonds (Plenary capital)
- Proceeds from Excess City Land Sale
- The senior and subordinated bonds will be repaid over the entire operating period through the City's annual payment

## Sources and Uses During Construction

| Sources During Construction           |              | Uses During Construction              |
|---------------------------------------|--------------|---------------------------------------|
| ltem Amc                              | Amount (\$M) | Item                                  |
| Senior Tax-Exempt Bond Proceeds       | \$88.5       | Construction Costs (Direct Costs)     |
| Subordinated Tax-Exempt Bond Proceeds | \$9.8        | Construction Costs (Indirect Costs)   |
| Excess City Land Sale Proceeds        | \$11.8       | Construction Costs (Permit Fees/FF&E) |
| Total Sources During Construction     | \$110.2      | Operating Transition Costs            |

| truction     | Uses During Construction                   |              |
|--------------|--------------------------------------------|--------------|
| Amount (\$M) | Item                                       | Amount (\$M) |
| \$88.5       | Construction Costs (Direct Costs)          | \$62.7       |
| s \$9.8      | Construction Costs (Indirect Costs)        | \$20.9       |
| \$11.8       | Construction Costs (Permit Fees/FF&E)      | \$3.1        |
| \$110.2      | Operating Transition Costs                 | \$1.0        |
|              | Swing Space Cost                           | \$4.6        |
|              | Financing Costs (Interest, Up-Front Costs) | \$6.4        |
|              | DSRA Funding                               | \$3.6        |
|              | Financial Advisory Fee                     | \$0.4        |
|              | Development Fee                            | \$0.8        |
|              | Bid and ENA Cost Recovery Costs            | \$4.0        |
|              | SPV Costs During Construction              | \$2.7        |
|              | Total Uses During Construction             | \$110.2      |