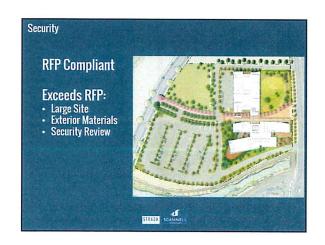

### STRADA & SCANNELL-BENEFITS/RISKS

- One move for city operations.
- · Modern, efficiently designed facilities.
- Land for future expansion, although costs not included in proposal.
- · Provides more residential units in core downtown.
- Smaller units may lend themselves to workforce housing. No affordable housing commitment.
- Delay in private development means tax payments will be delayed during most critical financing period.
- Provides much less expansion space in the City buildings than Plenary.
- · Does not own the site.