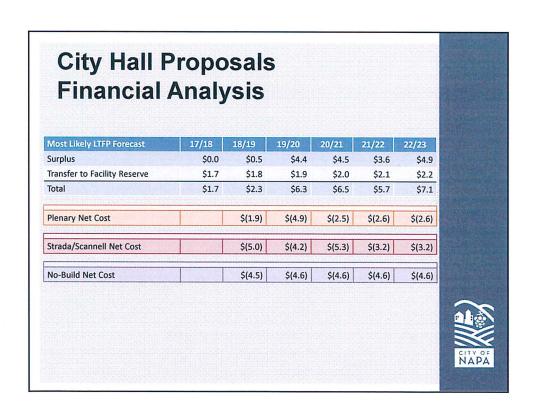

### **Financial Analysis**

Forecast based on analysis of long-term financial plan.

Finances can support project without affecting services.

The City does not currently have any general fund debt.

There is adequate support capacity in the area for the addition of a hotel without affecting surrounding businesses based upon City & both firms market analysis.

### **Financial Conclusion**

- No recession built into forecast.
- Overall forecast results driven by TOT growth.
- Most likely forecast shows ongoing surpluses of \$3.5 - \$4.5 each year of the forecast beginning in 19/20.
- Under this scenario, either developer proposal fits within available resources.
  - Plenary appears to be the more affordable of the 2, both short and long term.
  - Next several years, prior to hotel in operation, City may need to use reserves to fund payments in either proposal.

### **Financial Conclusion**

- Budgeted transfers to facility reserve can also be used to fund the project – intended for construction / renovation of workforce facilities.
- Either proposal is more affordable than "no build" option.