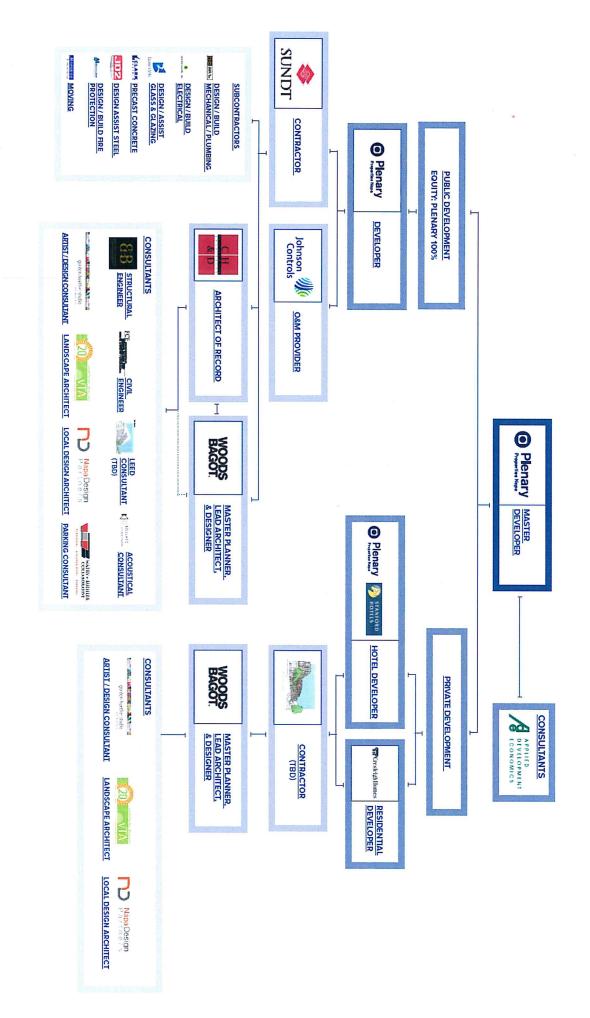

- Two PowerPoint presentations by City staff & Consultants
- PowerPoint presentation by Strada Scannell
- PowerPoint presentation by Plenary Group
- Email communication from Stuart Marks, Plenary Group to Jack LaRochelle Public Works