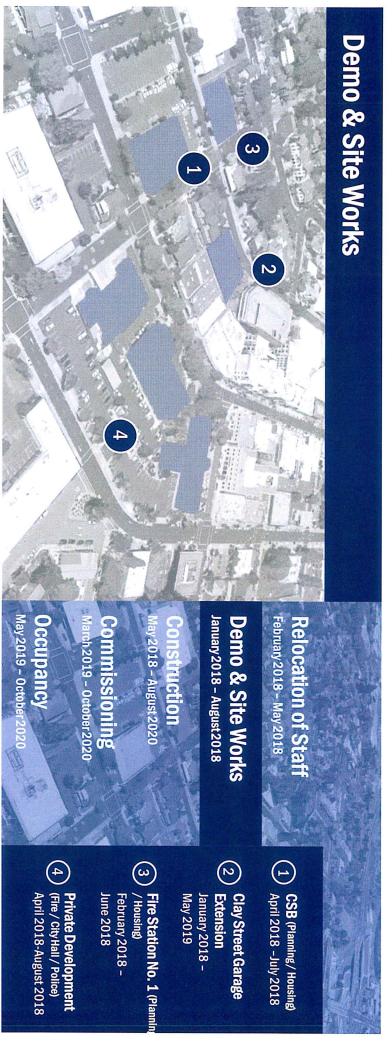

### **Prior Financial Projections**

In 2015, staff presented a preliminary cost estimate of \$54,500,000 with parking estimated to be \$6,250,000, for a total project cost of approximately \$61 million. Factors resulting in higher costs are:

- · Construction costs have increased significantly in the region.
- The proposal now includes a newly constructed Fire Station No.1.
- The proposals also include a 30-year operations and maintenance agreement (including capital improvement costs).
- The design and programming needs have been refined since the initial estimates as have the finishes in the public areas and gathering places to reflect the desire to provide a sense of place and reflect the world class nature of Napa.

|                                                   | Jan      | rep | War | Apr | Apr May        | Jun | Jul          | Aug |
|---------------------------------------------------|----------|-----|-----|-----|----------------|-----|--------------|-----|
| CSB (Planning / Housing)                          |          |     |     | ၜၣ  |                |     | <del>_</del> |     |
| ClayStreetGarage<br>Extension                     | <u>မ</u> |     |     |     | <del>2</del> 8 |     |              |     |
| Fire Station No. 1 (Planning / Housing)           |          | 28  |     |     |                | •   |              |     |
| Private Development<br>Fire / City Hall / Police) |          |     |     | 27  |                |     |              | 28  |