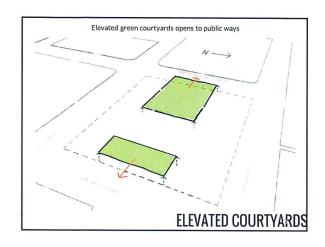

Complete the rezone of the Super Block.
- Plan development & approval of public & private components will be subject to the typical public review process.



50

**Special City Council Meeting** 

















































































by the numbers 
- 199 rooms 
- 159,000 S.F. 
- Rooms: 89,180 s.f. 
- Garage: 20,080 s.f. 
- Restaurant: 2,840 s.f. 
- 225 parking spaces

by the numbers

Super Block Residential:

149 residential apartments

16 live work spaces

217 parking spaces

286,120 GSF

Residential: 145,130

Retail: 6,880

Live/Work: 8,150

by the numbers

CSB Residential:

122 residential apartments

9 live work spaces

164 parking spaces

224,140 GSF

Residential: 121,970

Retail: 2,510

Live/Work: 8,190



































































































# The PPN Team





### The PPN Team









### Plenary Properties Napa

### Where Did We Start?



## City of Napa General Plan (1998)

along First, Second, and Third Streets" offices as well as the traditional downtown retail center "At the heart of the Central Planning Area is downtown. city, containing most County and City governmental Downtown is the governmental and cultural center of the



## Downtown Napa Specific Plan (2012)

and public facilities" together to enjoy public art and culture, open spaces buildings are concentrated and where people come "Promote Downtown as the primary place where civic



## **Listened to Local Team Members**

















GATEWAY

PUBLIC ART



### WEST ELEVATION



### SOUTH ELEVAT