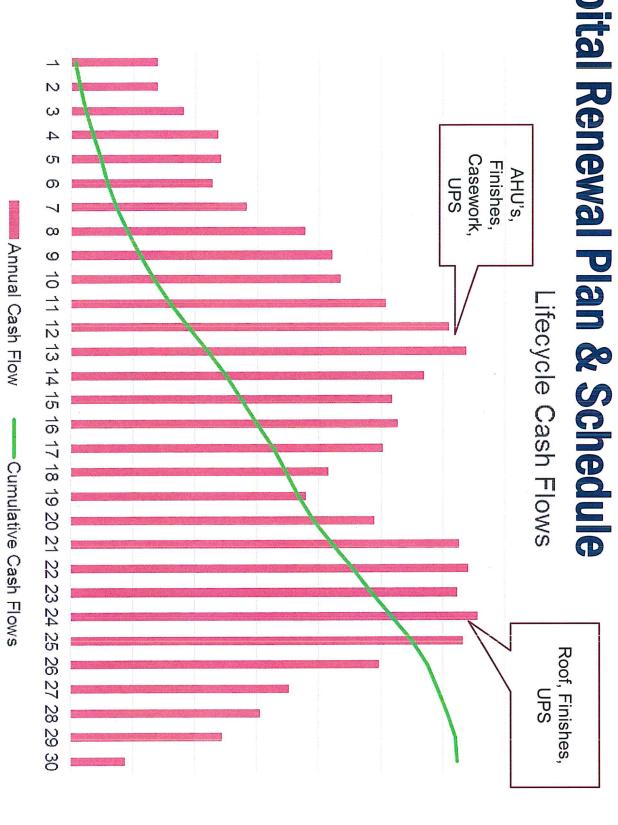

## Operations & Maintenance: nteraction with City personnel/workflows

## **Guaranteed Performance (No Deferred** Maintenance)

## High Degree of Risk Transfer through Performance-\_inked Payment Mechanism

- PPN's subordinated debt (owned by Plenary) and all ongoing operating costs will be directly tied to project pertormance
- If PPN does not perform to the contract standards, the City can reduce its annual payment by up to 36%