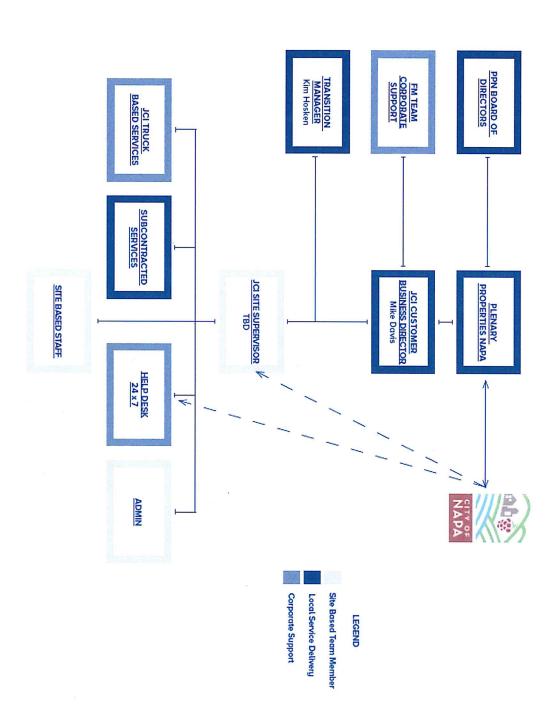

# Approach to Swing Space and Staging Locations

- PPN's Proposal contemplates all City departments moving into "swing space" for approximately two years while the Civic Center is constructed
- PPN has identified multiple sites that could be utilized as swing space
- Current preferred sites include County H&HS Building and City Corporation Yard
- Sites meet PPN's "key principles" for swing space

| Key Principle                                                     | Satisfied? |
|-------------------------------------------------------------------|------------|
| Within City limits                                                | <          |
| Quality premise(s)                                                | <          |
| Cost efficient                                                    | <          |
| Available for two years (with additional flexibility if required) | <          |
| Appropriate size for all employees                                | <          |