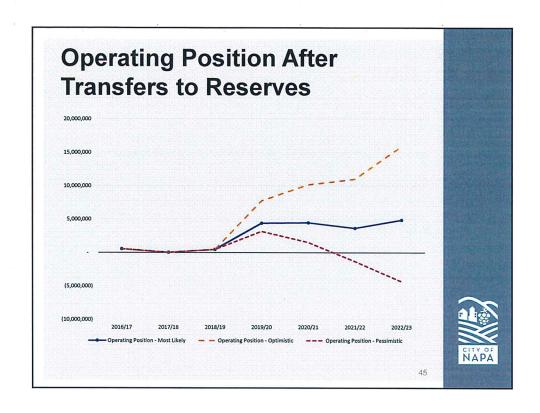

### **Financial Conclusion**

- No recession built into forecast.
- Overall forecast results driven by TOT growth.
- Most likely forecast shows ongoing surpluses of \$3.5 - \$4.5 each year of the forecast beginning in 19/20.
- Under this scenario, either developer proposal fits within available resources.
  - Plenary appears to be the more affordable of the 2, both short and long term.
  - Next several years, prior to hotel in operation, City may need to use reserves to fund payments in either proposal.

### **Financial Conclusion**

- Budgeted transfers to facility reserve can also be used to fund the project – intended for construction / renovation of workforce facilities.
- Either proposal is more affordable than "no build" option.