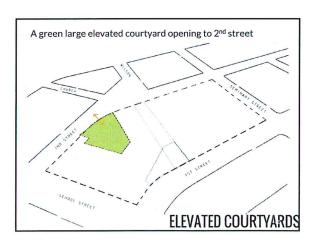

- Complete the rezone of the Super Block.
- Plan development & approval of public & private components will be subject to the typical public review process.



50

**Special City Council Meeting** 

















































































by the numbers 
- 199 rooms 
- 159,000 S.F. 
- Rooms: 89,180 s.f. 
- Garage: 20,080 s.f. 
- Restaurant: 2,840 s.f. 
- 225 parking spaces

by the numbers

Super Block Residential:

149 residential apartments

16 live work spaces

217 parking spaces

286,120 GSF

Residential: 145,130

Retail: 6,880

Live/Work: 8,150

by the numbers

CSB Residential:

122 residential apartments

9 live work spaces

164 parking spaces

224,140 GSF

Residential: 121,970

Retail: 2,510

Live/Work: 8,190



































































































# The PPN Team





### The PPN Team









### Plenary Properties Napa

### Where Did We Start?



## City of Napa General Plan (1998)

along First, Second, and Third Streets" offices as well as the traditional downtown retail center "At the heart of the Central Planning Area is downtown. city, containing most County and City governmental Downtown is the governmental and cultural center of the



## Downtown Napa Specific Plan (2012)

and public facilities" together to enjoy public art and culture, open spaces buildings are concentrated and where people come "Promote Downtown as the primary place where civic



## **Listened to Local Team Members**

















GATEWAY

PUBLIC ART



### WEST ELEVATION



### SOUTH ELEV