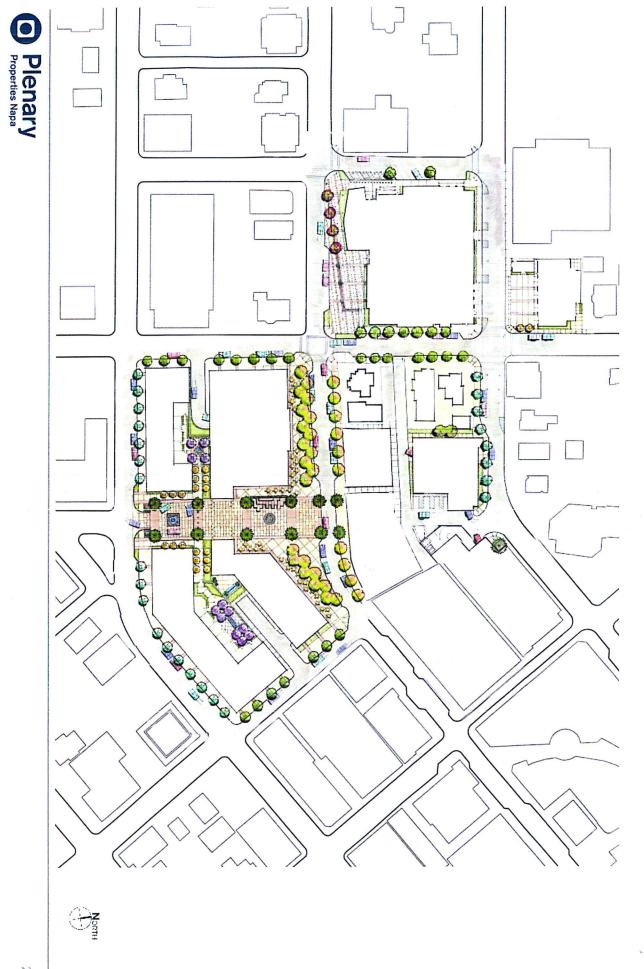

# Exteriors, Landscaping, Site Amenities Proposed Development

- Landscape Master Plan
- Extensive art and landscaping program which would add richness to the project and
- Landscaping
  unifies the private
  development with
  the public
  development