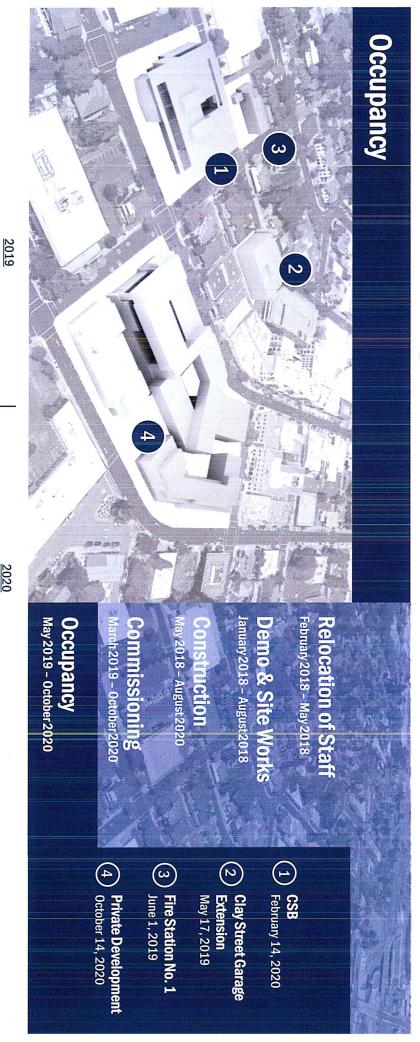

Private Development (Fire / City Hall / Police)

Fire Station No. 1 (Planning / Housing)

Clay Street Garage Extension - NA CSB (Planning / Housing)

Feb

Mar

Apr

May

2018

|                                                   | Jan      | rep | War | Apr | Apr May        | Jun | Jul          | Aug |
|---------------------------------------------------|----------|-----|-----|-----|----------------|-----|--------------|-----|
| CSB (Planning / Housing)                          |          |     |     | ၜၣ  |                |     | <del>_</del> |     |
| ClayStreetGarage<br>Extension                     | <u>မ</u> |     |     |     | <del>2</del> 8 |     |              |     |
| Fire Station No. 1 (Planning / Housing)           |          | 28  |     |     |                | •   |              |     |
| Private Development<br>Fire / City Hall / Police) |          |     |     | 27  |                |     |              | 28  |