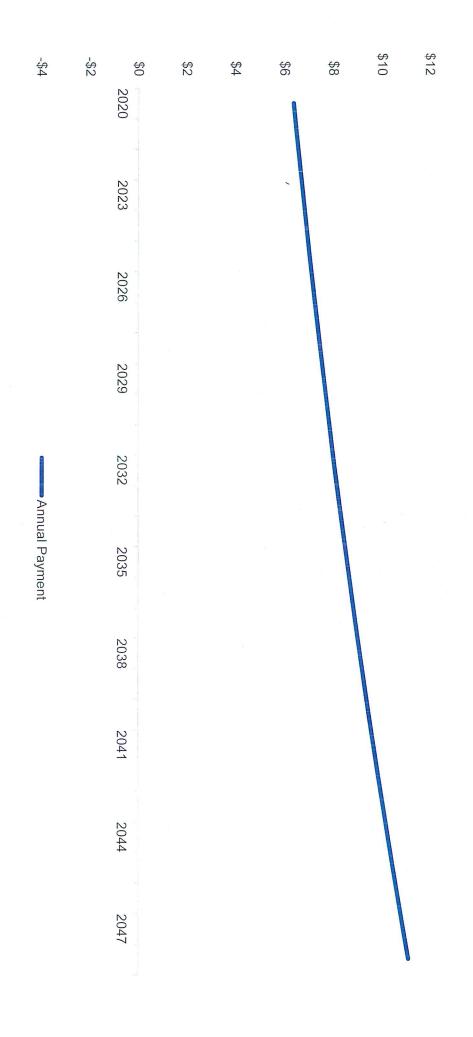

## **Breakdown of Annual City Payment**

- Once the Public Facilities are completed, the City will begin making an annual payment to:
- Repay capital (tax-exempt debt) that was borrowed to finance construction period costs
- Pay ongoing operating costs for the facilities
- Pay lifecycle (rehabilitation) costs for the facilities
- repays the senior tax-exempt debt The only portion of the City's payment that is <u>not</u> subject to "performance risk" is the portion that

| Total Annual City Payments \$260                         | Ongoing Lifecycle (Rehabilitation) Costs \$9 | Ongoing Operating Costs \$48 | Tax-Exempt Subordinated Bond Repayment \$41 | Tax-Exempt Senior Bond Repayment \$163 | Item Amount (\$M)                                                              |
|----------------------------------------------------------|----------------------------------------------|------------------------------|---------------------------------------------|----------------------------------------|--------------------------------------------------------------------------------|
| \$-<br>2019 2022 2025 2028 2031 2034 2037 2040 2043 2046 |                                              | \$5                          |                                             |                                        | \$15  Tax-Exempt Subordinated Bond Repayment  Tax-Exempt Senior Bond Repayment |