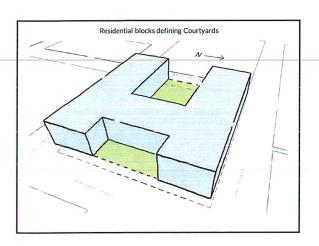

one of the Super Block.
- Plan development & approval of public & private components will be subject to the typical public review process.



50

**Special City Council Meeting** 

















































































by the numbers 
- 199 rooms 
- 159,000 S.F. 
- Rooms: 89,180 s.f. 
- Garage: 20,080 s.f. 
- Restaurant: 2,840 s.f. 
- 225 parking spaces

by the numbers

Super Block Residential:

149 residential apartments

16 live work spaces

217 parking spaces

286,120 GSF

Residential: 145,130

Retail: 6,880

Live/Work: 8,150

by the numbers

CSB Residential:

122 residential apartments

9 live work spaces

164 parking spaces

224,140 GSF

Residential: 121,970

Retail: 2,510

Live/Work: 8,190



































































































# The PPN Team





### The PPN Team









### Plenary Properties Napa

### Where Did We Start?



## City of Napa General Plan (1998)

along First, Second, and Third Streets" offices as well as the traditional downtown retail center "At the heart of the Central Planning Area is downtown. city, containing most County and City governmental Downtown is the governmental and cultural center of the



## Downtown Napa Specific Plan (2012)

and public facilities" together to enjoy public art and culture, open spaces buildings are concentrated and where people come "Promote Downtown as the primary place where civic



## **Listened to Local Team Members**

















GATEWAY

PUBLIC ART



### WEST ELEVATION



### SOUTH ELEVATION





### EAS