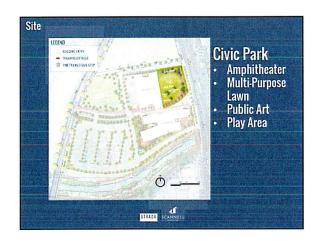

### STRADA & SCANNELL-BENEFITS/RISKS

- One move for city operations.
- · Modern, efficiently designed facilities.
- Land for future expansion, although costs not included in proposal.
- · Provides more residential units in core downtown.
- Smaller units may lend themselves to workforce housing. No affordable housing commitment.
- Delay in private development means tax payments will be delayed during most critical financing period.
- Provides much less expansion space in the City buildings than Plenary.
- · Does not own the site.