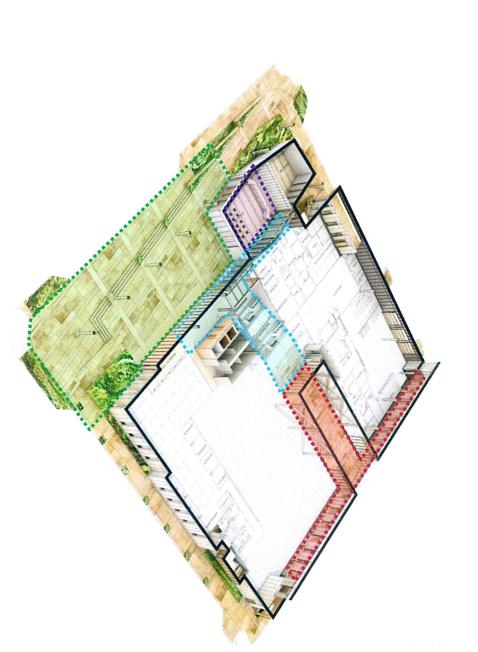

# Approach to Swing Space and Staging Locations

- PPN's Proposal contemplates all City departments moving into "swing space" for approximately two years while the Civic Center is constructed
- PPN has identified multiple sites that could be utilized as swing space
- Current preferred sites include County H&HS Building and City Corporation Yard
- Sites meet PPN's "key principles" for swing space