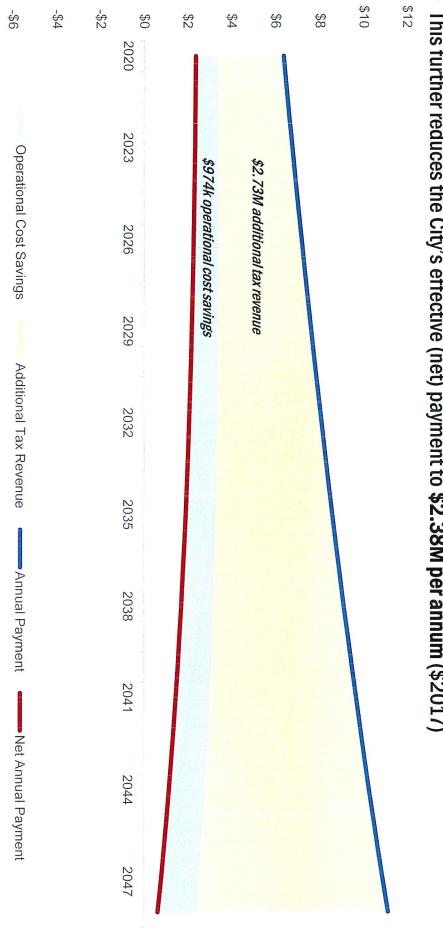

Operational savings based on the City's operational savings assumption of \$700k, p.a. (based on \$8.00/sf), adjusted for PPN's operational cost efficiency (\$5.75/sf).

- ADE's "Base Case" private development of a 200 key hotel and 50 residential units is expected to generate approximately \$2.73M of additional revenue per annum
- This further reduces the City's effective (net) payment to \$2.38M per annum (\$2017)

Source: ADE's Economic Analysis of Proposed Downtown Napa Development - 200 Key Hotel.

- However, PPN's proposal (250 key hotel and 100 residential units) would increase the City's expected tax revenue by \$582k to \$3.31M per annum
- This further reduces down the City's effective (net) payment to \$1.79M per annum (\$2017)
- \$42 Project "pays for itself" by  $\sim 2042$