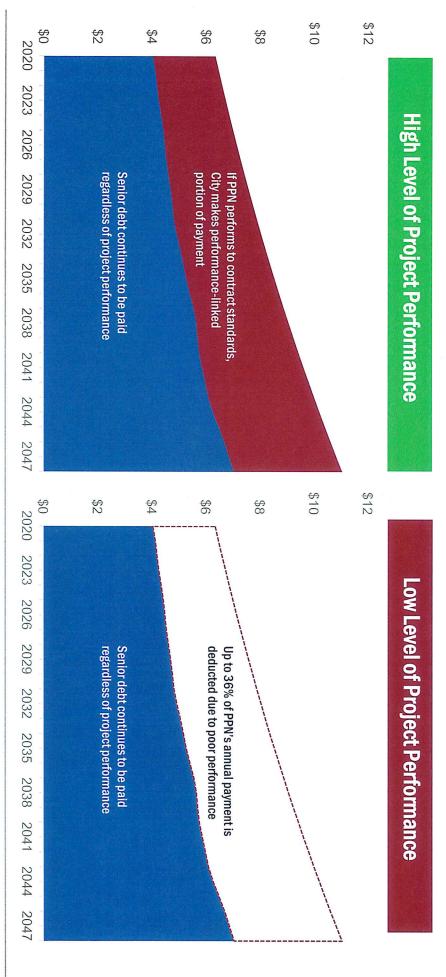

## High Degree of Risk Transfer through Performance-\_inked Payment Mechanism

- PPN's subordinated debt (owned by Plenary) and all ongoing operating costs will be directly tied to project pertormance
- If PPN does not perform to the contract standards, the City can reduce its annual payment by up to 36%

The City's annual payment is expected to equal \$6.08M per annum (\$2017)

Source: PPN's BAFO - Revised Financial Model.

- PPN's proposal is expected to generate approximately \$974k of operational cost savings
- This reduces the City's effective (net) annual payment to \$5.11M per annum (\$2017)