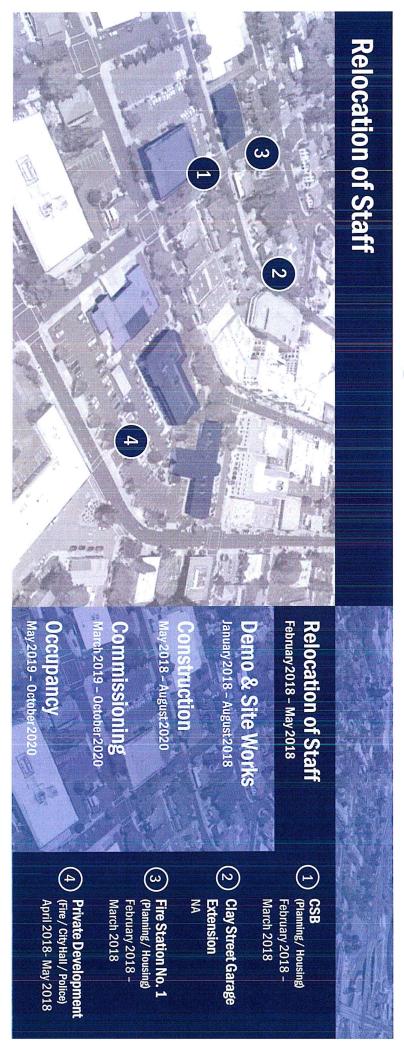

### **Swing Space**

- Following developer selection and Exclusive Negotiations Agreement (ENA) some or all of the following facilities may be required to relocate into temporary facilities:
  - CH, CSB, PD/Fire Admin, FS No. 1, Housing, MDF
     (Water Admin, HR and P&R would remain in place until new facility is complete)
- ETA will be determined once development team is selected and project scheduled finalized.
- Pros/Cons currently being analyzed to weigh:
  - A. limited disruption to current operations; versus
  - B. obtaining the highest land sale value and securing tax revenues from private development.

Private Development (Fire / City Hall / Police)

Fire Station No. 1 (Planning / Housing)

Clay Street Garage Extension - NA CSB (Planning / Housing)

Feb

Mar

Apr

May

2018