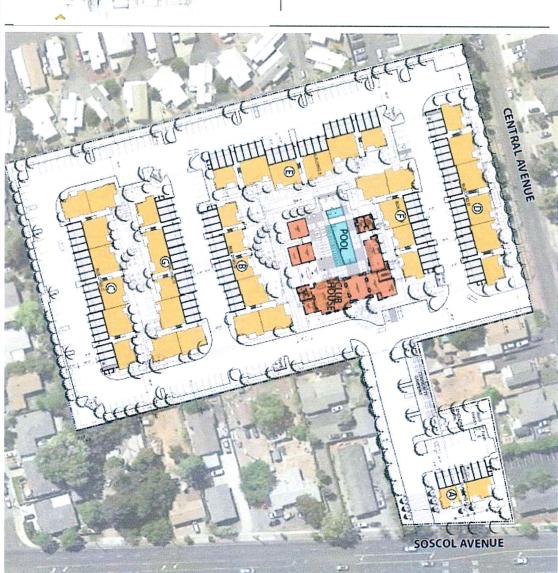

# Mix of Uses and Area Allocations

| 2 |   | 4 |
|---|---|---|
| 5 | 7 |   |
| Ç | ı | y |

| Total   | Retail | Public Space | MEP/BOH | Guestrooms | Function  |
|---------|--------|--------------|---------|------------|-----------|
| 204,000 | 9,000  | 43,000       | 44,000  | 108,000    | Area (SF) |

| Total   | Retail BOH | Retail | Public Space | Units  | Function  | Kesidelitiai |
|---------|------------|--------|--------------|--------|-----------|--------------|
| 136,000 | 8,000      | 28,000 | 25,000       | 75,000 | Area (SF) |              |

## **Amenities**

| 35,000    | Total                         |
|-----------|-------------------------------|
| 5,000     | Roof terrace / wedding chapel |
| 10,000    | Ballrooms, Meeting Rooms      |
| 10,000    | Fitness                       |
| 10,000    | Restaurant                    |
| Area (SF) | Function                      |
|           |                               |

## **Parking**

| 161,000   | Total    |
|-----------|----------|
| 161,000   | Parking  |
| Area (SF) | Function |