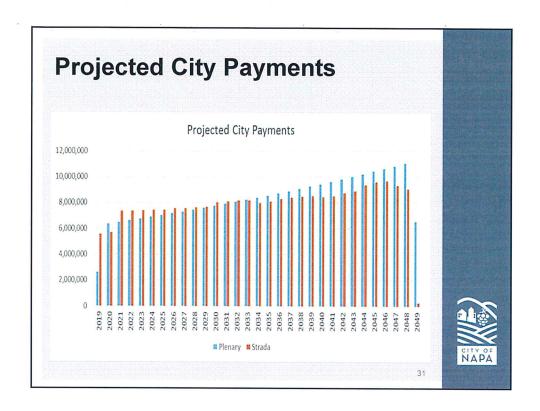

## Overview of Payments for each Proposal

- Average annual City payment for Plenary is \$8.256 M for 32 years
- Average annual cost for Strada is \$7.853 M for 31 years.
- Actual annual payments for both proposals are based on an escalating payment structure.

## Overview of Payments for each Proposal

- Plenary's escalating payment structure results in smaller payments in the short-term and larger payments in the long-term.
   Smaller payments in the first five years of the project help to minimize the City's risk of carrying the debt payments prior to the private development being built and the accompanying offsetting tax revenues.
- Strada's payment structure escalates slightly but is more level than Plenary's.

## Overview of Payments for each Proposal

 Total City payments for Plenary are \$255.9 M and for Strada are \$243.5 M.

It is important to note that while the average City payments and total payments are higher under the Plenary proposal, the Plenary project encompasses a wider scope, including 20% more space (23,000 additional square feet and accompanying parking) constructed than the Strada proposal.