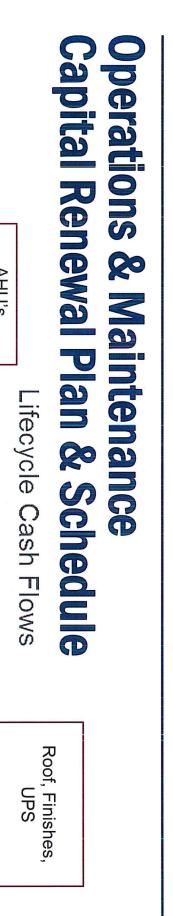

## **Breakdown of Annual City Payment**

- Once the Public Facilities are completed, the City will begin making an annual payment to:
- Repay capital (tax-exempt debt) that was borrowed to finance construction period costs
- Pay ongoing operating costs for the facilities
- Pay lifecycle (rehabilitation) costs for the facilities
- repays the senior tax-exempt debt The only portion of the City's payment that is <u>not</u> subject to "performance risk" is the portion that

| Total Annual City Payments \$260                         | Ongoing Lifecycle (Rehabilitation) Costs \$9 | Ongoing Operating Costs \$48 | Tax-Exempt Subordinated Bond Repayment \$41 | Tax-Exempt Senior Bond Repayment \$163 | Item Amount (\$M)                                                              |
|----------------------------------------------------------|----------------------------------------------|------------------------------|---------------------------------------------|----------------------------------------|--------------------------------------------------------------------------------|
| \$-<br>2019 2022 2025 2028 2031 2034 2037 2040 2043 2046 |                                              | \$5                          |                                             |                                        | \$15  Tax-Exempt Subordinated Bond Repayment  Tax-Exempt Senior Bond Repayment |