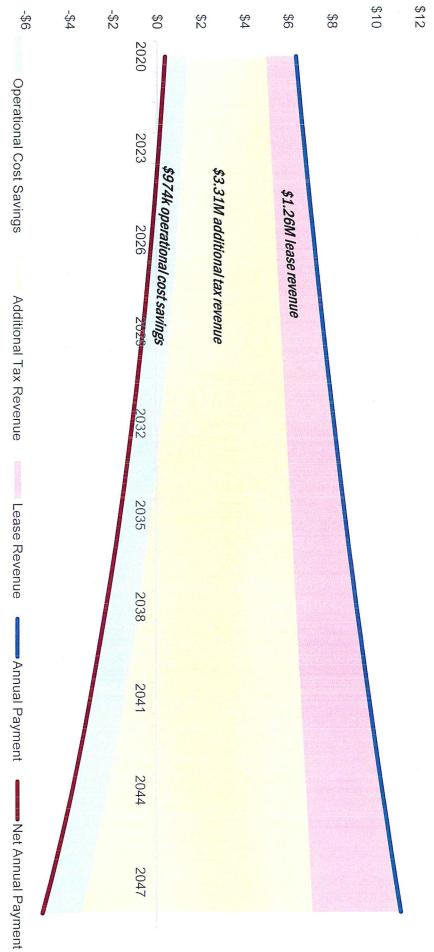

Source: ADE's Economic Analysis of Proposed Downtown Napa Development - 200 Key Hotel.

- However, PPN's proposal (250 key hotel and 100 residential units) would increase the City's expected tax revenue by \$582k to \$3.31M per annum
- This further reduces down the City's effective (net) payment to \$1.79M per annum (\$2017)
- \$42 Project "pays for itself" by  $\sim 2042$

- If the City opts to lease its 4<sup>th</sup> floor space, this would generate \$1.26M of lease revenue per annum
- This further reduces the City's effective (net) payment to \$0.53M per annum (\$2017)
- Project "pays for itself" by  $\sim 2024$

Additional lease revenue assumes 30,000 GSF \* \$3.50/sf rent \* 12 months = \$1.26M annual revenue (\$2017)