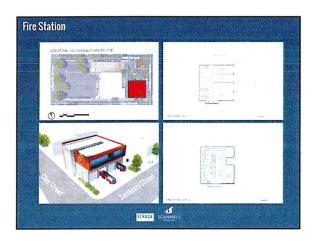

### **Fire Station**

Seminary

LOOKING NORTH AT CLAY ST. AND SEMINARY ST.

SOUTH ELEVATION

### **Fire Station**