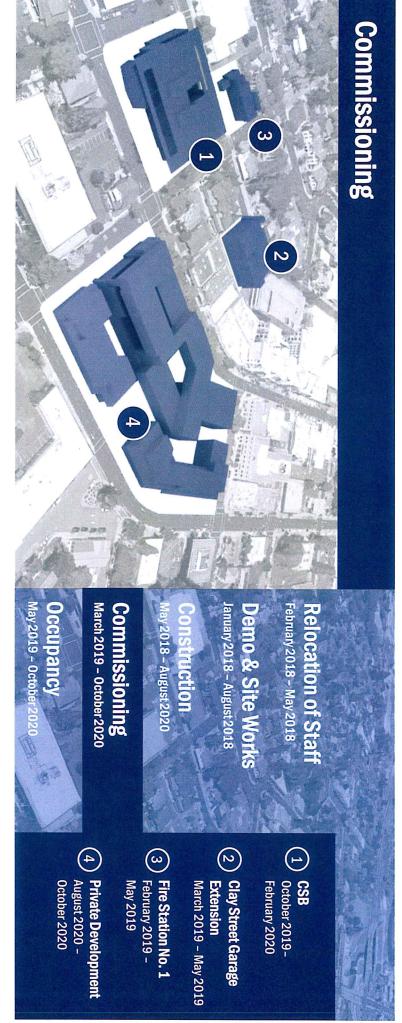

Private Development (Fire / City Hall / Police)

Fire Station No. 1 (Planning / Housing)

Clay Street Garage Extension - NA CSB (Planning / Housing)

Feb

Mar

Apr

May

2018

|                                                   | Jan      | rep | War | Apr | Apr May        | Jun | Jul          | Aug |
|---------------------------------------------------|----------|-----|-----|-----|----------------|-----|--------------|-----|
| CSB (Planning / Housing)                          |          |     |     | ၜၣ  |                |     | <del>_</del> |     |
| ClayStreetGarage<br>Extension                     | <u>မ</u> |     |     |     | <del>2</del> 8 |     |              |     |
| Fire Station No. 1 (Planning / Housing)           |          | 28  |     |     |                | •   |              |     |
| Private Development<br>Fire / City Hall / Police) |          |     |     | 27  |                |     |              | 28  |