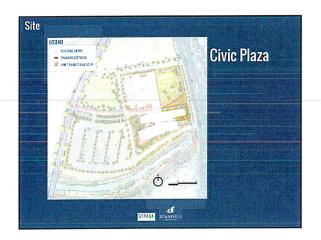

### STRADA & SCANNELL-BENEFITS/RISKS

- One move for city operations.
- · Modern, efficiently designed facilities.
- Land for future expansion, although costs not included in proposal.
- · Provides more residential units in core downtown.
- Smaller units may lend themselves to workforce housing. No affordable housing commitment.
- Delay in private development means tax payments will be delayed during most critical financing period.
- Provides much less expansion space in the City buildings than Plenary.
- · Does not own the site.