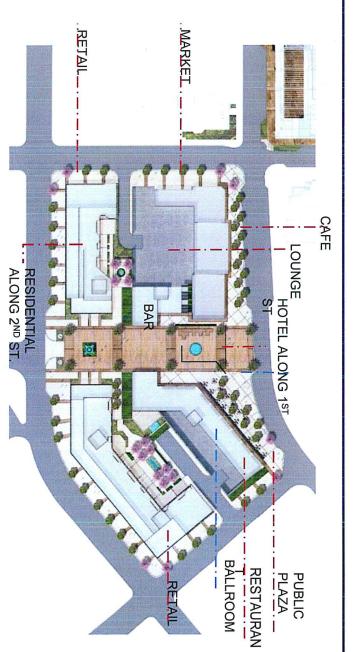

### Site Offerings

- Public Plaza
- Market
  Mix of unit types
- Landscaped roofs
- Retail
- Open Space
- **Parking**
- Landscaping and Art Master Plan
- LEED Certification

# Support of City's Vision for Downtown Napa **Enhancing Napa:**

- Make Downtown Napa an inviting and friendly place to live, work and visit;
- Revive Downtown as the primary job center in Napa;
- where people come together to enjoy public art and culture, open spaces and public facilities; Promote the role of the Downtown as the primary place where civic buildings are concentrated and
- Provide a human-scale, pedestrian-friendly environment that is inviting to residents and visitors;
- Promote Downtown Napa as an opportunity area for mixed-use development, including a range of housing options and densities;
- Place priority on high-quality design and developing unique structures that complement their surroundings, orienting buildings and entrances to streets and public gathering places;
- Ensure sensitive transitions between Downtown and adjacent residential neighborhoods; and
- Create exciting, attractive and interesting new gateways to create a welcoming atmosphere to visitors Downtown
- Design project consistent with Design Guidelines