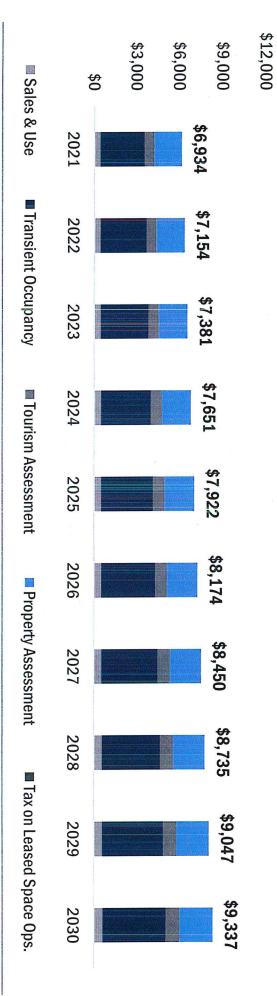

#### **Estimated Tax Collections**

| 80,785  | _ 9,337 | 9,047  | 8,735  | 8,450_ | 8,174  | 7,922  | 7,651  |        | 7,154  | 6,934  | [Total                     |
|---------|---------|--------|--------|--------|--------|--------|--------|--------|--------|--------|----------------------------|
| 21,023  | 2,295   | 2,250  | 2,205  | 2,162  | 2,120  | 2,078  | 2,038  | 1,998  | 1,958  | 1,920  | Property Assessment        |
| 8,885   | 1,011   | 982    | 953    | 925    | 898    | 872    | 847    | 822    | 798    | 775    | Sales Tax on Leased Spaces |
|         | 631     | 608    | 583    | 561    | 539    | 520    | 498    | 470    | 457    | 443    | Sales & Use                |
| 8,222   | 977     | 942    | 903    | 868    | 835    | 805    | 772    | 728    | 707    | 686    | Tourism Assessment         |
| 37,344  | 4,424   | 4,266  | 4,090  | 3,933  | 3,782  | 3,647  | 3,497  | 3,363  | 3,234  | 3,109  | Transient Occupancy        |
| Total   | Year 10 | Year 9 | Year 8 | Year 7 | Year 6 | Year 5 | Year 4 | Year 3 | Year 2 | Year 1 |                            |
| 10 Year |         |        |        |        | 52     |        |        |        |        |        |                            |