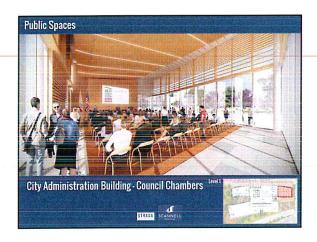

# Public Spaces, Council Chambers, Admin., Public Safety

Interior Finishes – Council Chambers

TEXTURED BLUE GREY TEXTILE