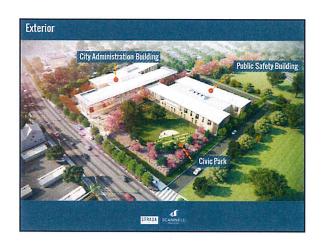

### NORTH ELEVATION

NE Aerial Perspective

NW Aerial Perspective

City Hall – West View from Private Development

City Hall – East View towards Downtown

SOUTH ELEVATION

## Safety Public Spaces, Council Chambers, Admin., Public

Activities Supported, Space Characteristics and Adjacencies