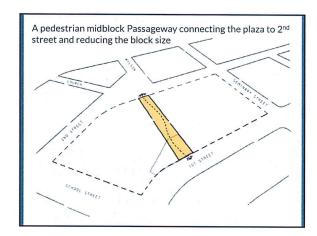

at a later date.
- Complete the rezone of the Super Block.
- Plan development & approval of public & private components will be subject to the typical public review process.



50

**Special City Council Meeting** 

















































































by the numbers 
- 199 rooms 
- 159,000 S.F. 
- Rooms: 89,180 s.f. 
- Garage: 20,080 s.f. 
- Restaurant: 2,840 s.f. 
- 225 parking spaces

by the numbers

Super Block Residential:

149 residential apartments

16 live work spaces

217 parking spaces

286,120 GSF

Residential: 145,130

Retail: 6,880

Live/Work: 8,150

by the numbers

CSB Residential:

122 residential apartments

9 live work spaces

164 parking spaces

224,140 GSF

Residential: 121,970

Retail: 2,510

Live/Work: 8,190



































































































# The PPN Team





### The PPN Team









### Plenary Properties Napa

### Where Did We Start?



## City of Napa General Plan (1998)

along First, Second, and Third Streets" offices as well as the traditional downtown retail center "At the heart of the Central Planning Area is downtown. city, containing most County and City governmental Downtown is the governmental and cultural center of the



## Downtown Napa Specific Plan (2012)

and public facilities" together to enjoy public art and culture, open spaces buildings are concentrated and where people come "Promote Downtown as the primary place where civic



## **Listened to Local Team Members**

















GATEWAY

PUBLIC ART



### WEST ELEVATION