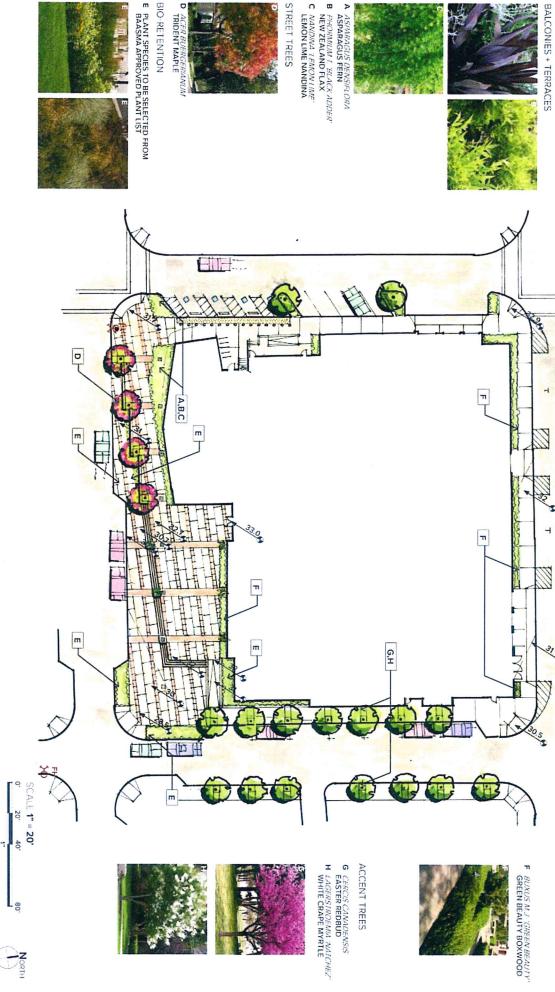

# Exteriors, Landscaping, Site Amenities Proposed Development

- Landscape Master Plan
- Extensive art and landscaping program which would add richness to the project and
- Landscaping
  unifies the private
  development with
  the public
  development