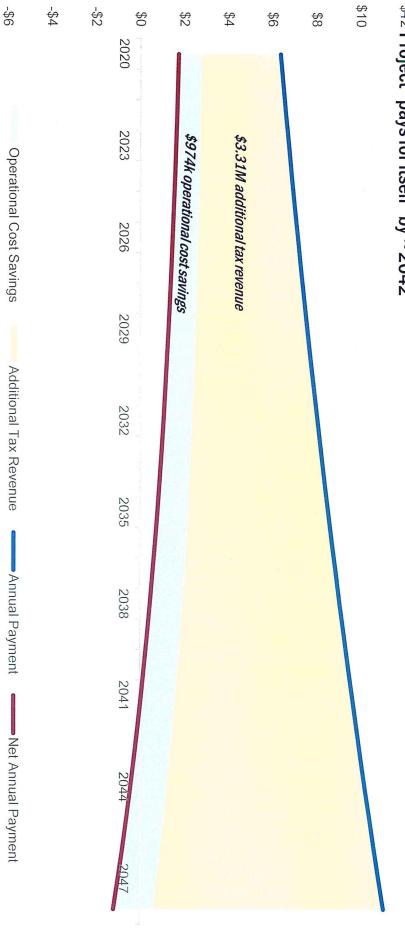

The City's annual payment is expected to equal \$6.08M per annum (\$2017)

Source: PPN's BAFO - Revised Financial Model.

- PPN's proposal is expected to generate approximately \$974k of operational cost savings
- This reduces the City's effective (net) annual payment to \$5.11M per annum (\$2017)

Operational savings based on the City's operational savings assumption of \$700k, p.a. (based on \$8.00/sf), adjusted for PPN's operational cost efficiency (\$5.75/sf).

- ADE's "Base Case" private development of a 200 key hotel and 50 residential units is expected to generate approximately \$2.73M of additional revenue per annum
- This further reduces the City's effective (net) payment to \$2.38M per annum (\$2017)

Source: ADE's Economic Analysis of Proposed Downtown Napa Development - 200 Key Hotel.

- However, PPN's proposal (250 key hotel and 100 residential units) would increase the City's expected tax revenue by \$582k to \$3.31M per annum
- This further reduces down the City's effective (net) payment to \$1.79M per annum (\$2017)
- \$42 Project "pays for itself" by  $\sim 2042$