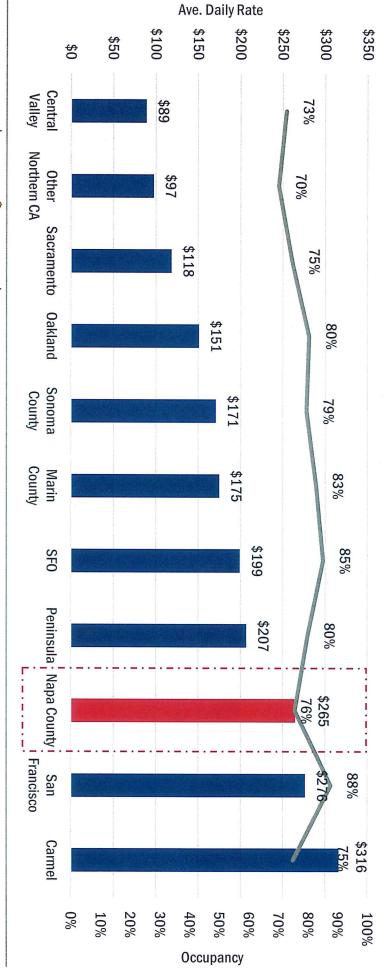

## Market Research Supporting Hotel Pro Forma Assumptions

- CBRE Trends Report showing \$265 ADR and 76% occupancy for Napa County
- with 4 star hotel in downtown market at higher rates than County wide, based on current 4 star hotel inventory
- Year 3:
- ADR: \$394
- Occupancy: 78%