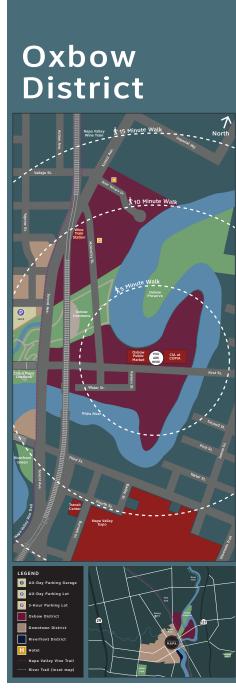

(A)

SHEET TITLE

39.0 39.0 46

- ← Oxbow Public Market
- → Wine Train **Station**
- 个 Oxbow Commons

P10-Site 104 - Side 1

- ← Wine Train **Station**
- $\rightarrow$  Oxbow Public Market CIA at

P10-Site 104 - Side 2

Copia

**↑ Main St** Boat Launch Napa Mill

P10-Site 109 - Side 1

88 North Mentor Avenue Pasadena, CA 91106

626.793.7847

→ Riverfront Green

> **Transit** Center

**↑** Veterans **Memorial** Park

P10-Site 109 - Side 2

← Oxbow Commons

> Oxbow **District**

 $\rightarrow$  9/11 Memorial Garden

P10-Site 105 - Side 1

- → Main St Boat Launch
- **↑** Veterans Memorial Park **Transit Ctr**

P10-Site 114 - Side 1

- ← Main St Boat Launch
- ↑ Napa Mill

P10-Site 114 - Side 2

**EXHIBIT A** 

NOTE: 1. ORIENTATION AND PLACEMENT OF MAP KIOSK TO BE FIELD VERIFIED WITH CITY OF NAPA.

2. COPY AND MAP TO BE VERIFIED WITH CITY OF NAPA PRIOR TO FABRICATION.