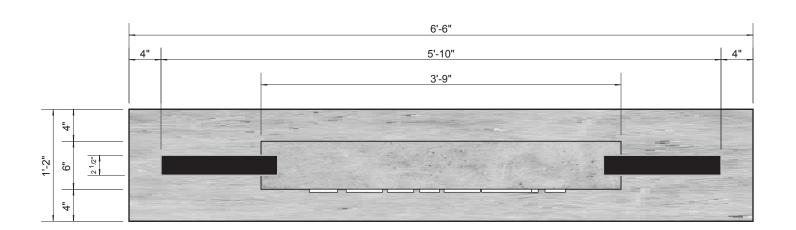

3056\_Napa City Wayfinding

City of Napa

Feb 17, 2022

SHEET TITLE

**Park Identification Signs** 

28.0

PLAN VIEW SCALE: 1"=1'-0"

NOTE: 1. ORIENTATION AND PLACEMENT OF PARK ID SIGN TO BE FIELD VERIFIED WITH CITY OF NAPA.

2. ALL COPY TO BE VERIFIED WITH CITY OF NAPA PRIOR TO FABRICATION.

3. PRE-CAST CONCRETE WITH SUITABLE PITTING. SACK FINISH AND ANTI-GRAFFITI COATING. CONCRETE SAMPLES MUST BE SUBMITTED TO CLIENT FOR COLOR AND FINISH APPROVAL PRIOR TO POURING.

4. NO VISIBLE OR EXPOSED FASTENERS.

V45-Site 95

LOCATION ELEVATION

SCALE: 1/2"=1'-0"

SHEET TITLE

29 of 46

88 North Mentor Avenue HUNT DESIGN Pasadena, CA 91106 626.793.7847

PROJECT