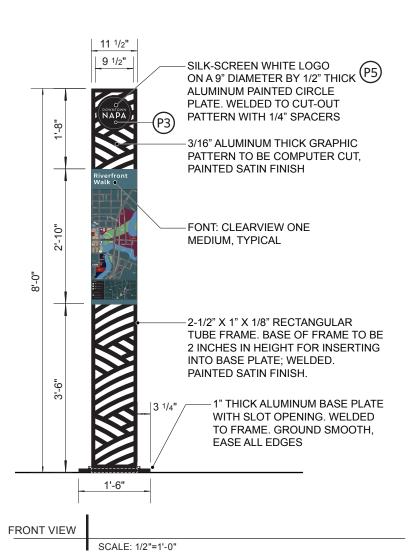

REFERENCE ONLY:

88 North Mentor Avenue

Pasadena, CA 91106

626.793.7847

HUNT DESIGN

3056\_Napa City Wayfinding

CLIENT City of Napa DATE Feb 17, 2022

SHEET TITLE V35 Vertical District Gateway Riverfront

21 of 46

21.0

88 North Mentor Avenue

Pasadena, CA 91106

626.793.7847

PROJECT

CLIENT City of Napa DATE

Feb 17, 2022

SHEET TITLE

V35 Vertical District Gateway

SHEET # **22** of **46** 

22.0

88 North Mentor Avenue
Pasadena, CA 91106
626.793.7847

HUNT DESIGN

PROJECT **3056\_Napa City Wayfinding** 

CLIENT