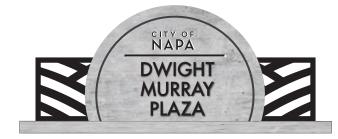

3056\_Napa City Wayfinding

City of Napa

Feb 17, 2022

SHEET TITLE

**Park Identification Signs** 

28.0

PLAN VIEW SCALE: 1"=1'-0"

NOTE: 1. ORIENTATION AND PLACEMENT OF PARK ID SIGN TO BE FIELD VERIFIED WITH CITY OF NAPA.

2. ALL COPY TO BE VERIFIED WITH CITY OF NAPA PRIOR TO FABRICATION.

3. PRE-CAST CONCRETE WITH SUITABLE PITTING. SACK FINISH AND ANTI-GRAFFITI COATING. CONCRETE SAMPLES MUST BE SUBMITTED TO CLIENT FOR COLOR AND FINISH APPROVAL PRIOR TO POURING.

4. NO VISIBLE OR EXPOSED FASTENERS.

V45-Site 95

LOCATION ELEVATION

SCALE: 1/2"=1'-0"

SHEET TITLE

29 of 46

88 North Mentor Avenue HUNT DESIGN Pasadena, CA 91106 626.793.7847

PROJECT