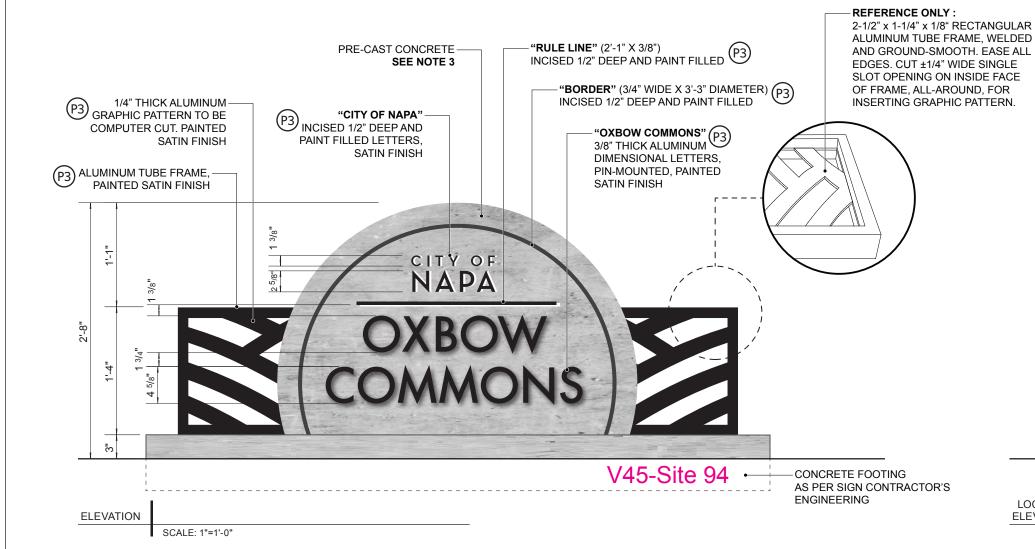

3056\_Napa City Wayfinding

City of Napa

Feb 17, 2022

SHEET TITLE

**Park Identification Signs** 

28.0

PLAN VIEW SCALE: 1"=1'-0"

NOTE: 1. ORIENTATION AND PLACEMENT OF PARK ID SIGN TO BE FIELD VERIFIED WITH CITY OF NAPA.

2. ALL COPY TO BE VERIFIED WITH CITY OF NAPA PRIOR TO FABRICATION.

3. PRE-CAST CONCRETE WITH SUITABLE PITTING. SACK FINISH AND ANTI-GRAFFITI COATING. CONCRETE SAMPLES MUST BE SUBMITTED TO CLIENT FOR COLOR AND FINISH APPROVAL PRIOR TO POURING.

4. NO VISIBLE OR EXPOSED FASTENERS.

V45-Site 95

LOCATION ELEVATION

SCALE: 1/2"=1'-0"

SHEET TITLE

29 of 46

88 North Mentor Avenue HUNT DESIGN Pasadena, CA 91106 626.793.7847

PROJECT