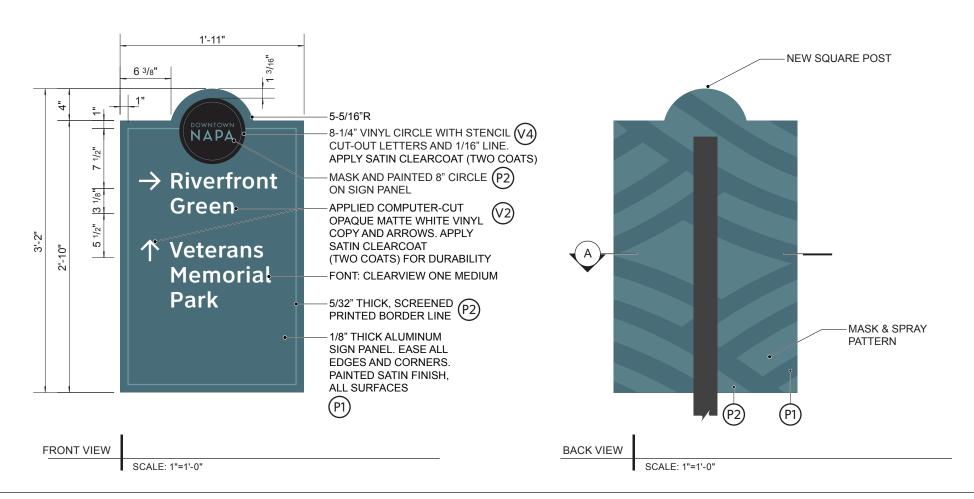

3056\_Napa City Wayfinding

City of Napa

Feb 17, 2022

SHEET TITLE

**Pedestrian Directional Signs** 

38 of 46 38.0

NOTE: 1. SIGN PANEL LOCATION TO BE FIELD VERIFIED WITH CITY OF NAPA.
2. COPY TO BE VERIFIED WITH CITY OF NAPA PRIOR TO FABRICATION.

SCALE: 3"=1'-0"

HUNT DESIGN

PROJECT

3056\_Napa City Wayfinding

CLIENT

City of Napa

Feb 17, 2022

DATE