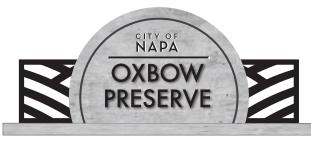

3056\_Napa City Wayfinding

City of Napa

Feb 17, 2022

SHEET TITLE

**Park Identification Signs** 

28.0

PLAN VIEW SCALE: 1"=1'-0"

NOTE: 1. ORIENTATION AND PLACEMENT OF PARK ID SIGN TO BE FIELD VERIFIED WITH CITY OF NAPA.

2. ALL COPY TO BE VERIFIED WITH CITY OF NAPA PRIOR TO FABRICATION.

3. PRE-CAST CONCRETE WITH SUITABLE PITTING. SACK FINISH AND ANTI-GRAFFITI COATING. CONCRETE SAMPLES MUST BE SUBMITTED TO CLIENT FOR COLOR AND FINISH APPROVAL PRIOR TO POURING.

4. NO VISIBLE OR EXPOSED FASTENERS.

V45-Site 95

LOCATION ELEVATION

SCALE: 1/2"=1'-0"

SHEET TITLE

29 of 46

88 North Mentor Avenue HUNT DESIGN Pasadena, CA 91106 626.793.7847

PROJECT