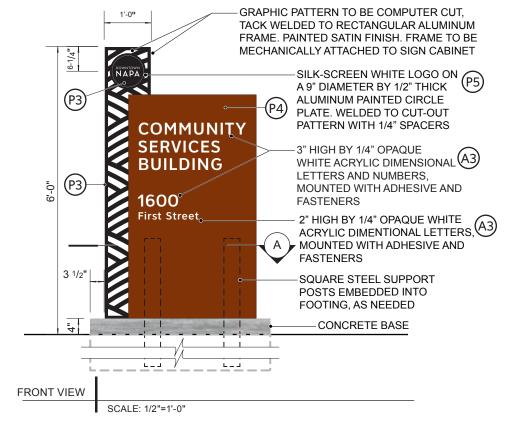

626.793.7847

HUNT DESIGN

3056\_Napa City Wayfinding

City of Napa

Feb 17, 2022

**City Building Identification Signs** 

24 of 46 24.0

- NOTE: 1. ORIENTATION AND PLACEMENT OF SIGN CABINET TO BE FIELD VERIFIED WITH CITY OF NAPA.
  - 2. ALL COPY TO BE VERIFIED WITH CITY OF NAPA PRIOR TO FABRICATION.
  - 3. SINGLE AND/OR DOUBLE-SIDED SIGN CONDITIONS WILL VARY PER SIGN LOCATION, TO BE FIELD VERIFIED AND CONFIRMED PRIOR TO FABRICATION.
  - 4. POWER FOR UP-LIGHTING OR ANY POWER DISTRIBUTION TO SIGN CABINET TO BE DETERMINED, AS REQUIRED, BY SIGN FABRICATOR AND/OR ELECTRICAL ENGINEER; TO BE FIELD VERIFIED PRIOR TO FABRICATION.

2" x 1" RECTANGULAR ALUMINUM TUBE FRAME, WELDED AND GROUND SMOOTH, EASE ALL EDGES, ALL AROUND WITH 1/4" GRAPHIC PATTERN TO BE WATER-JET CUT, TACK WELDED TO FRAME; PAINTED SATIN FINISH, TYPICAL. 1/8" ALUMINUM THICK FABRICATED SIGN CABINET WITH INTERNAL STRUCTURAL SUPPORT. WELDED GROUND SMOOTH, EASE ALL EDGES. PAINTED SATIN FINISH ON ALL SURFACES, TYPICAL. 2 3/8" COMMUNITY **SERVICES** BUILDING 1600 **First Street** DOUBLE SIDED OR SINGLE SIDED CONDITION BACK VIEWS

FOR REFERENCE ONLY:

SIDE VIEWS

SCALE: 1/2"=1'-0"

**25.0** 

COMMUNITY SERVICES BUILDING

1600 First Street

V40-Site 83

CITY HALL