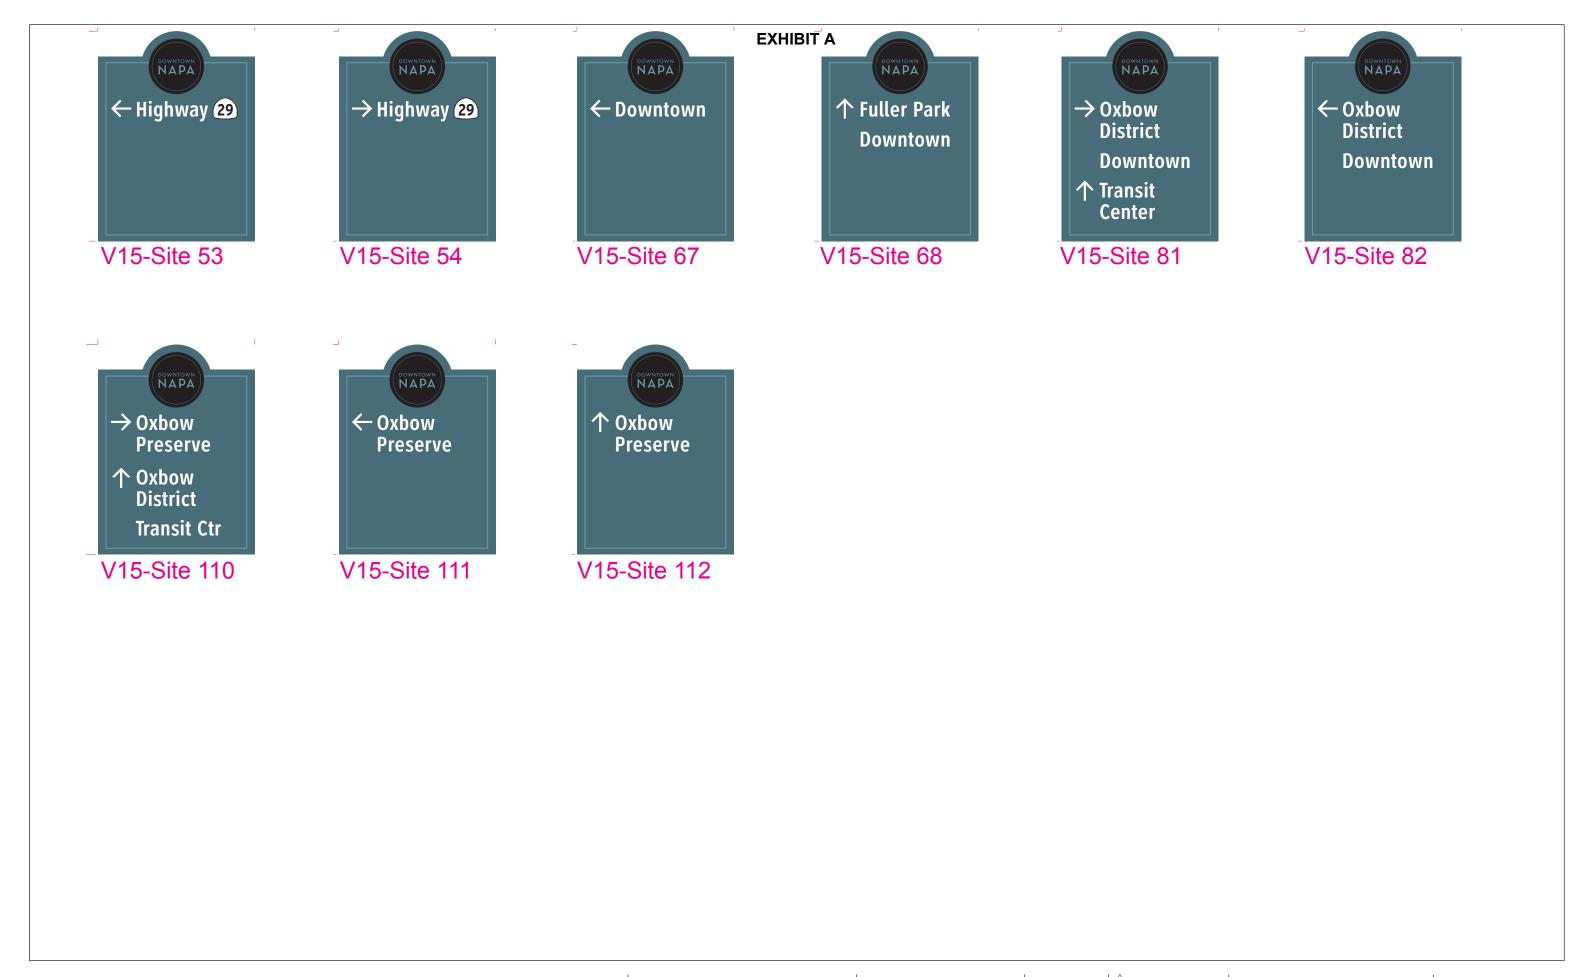

3056\_Napa City Wayfinding

City of Napa

Feb 17, 2022

SHEET TITLE

**Pedestrian Directional Signs** 

38 of 46 38.0

NOTE: 1. SIGN PANEL LOCATION TO BE FIELD VERIFIED WITH CITY OF NAPA.
2. COPY TO BE VERIFIED WITH CITY OF NAPA PRIOR TO FABRICATION.