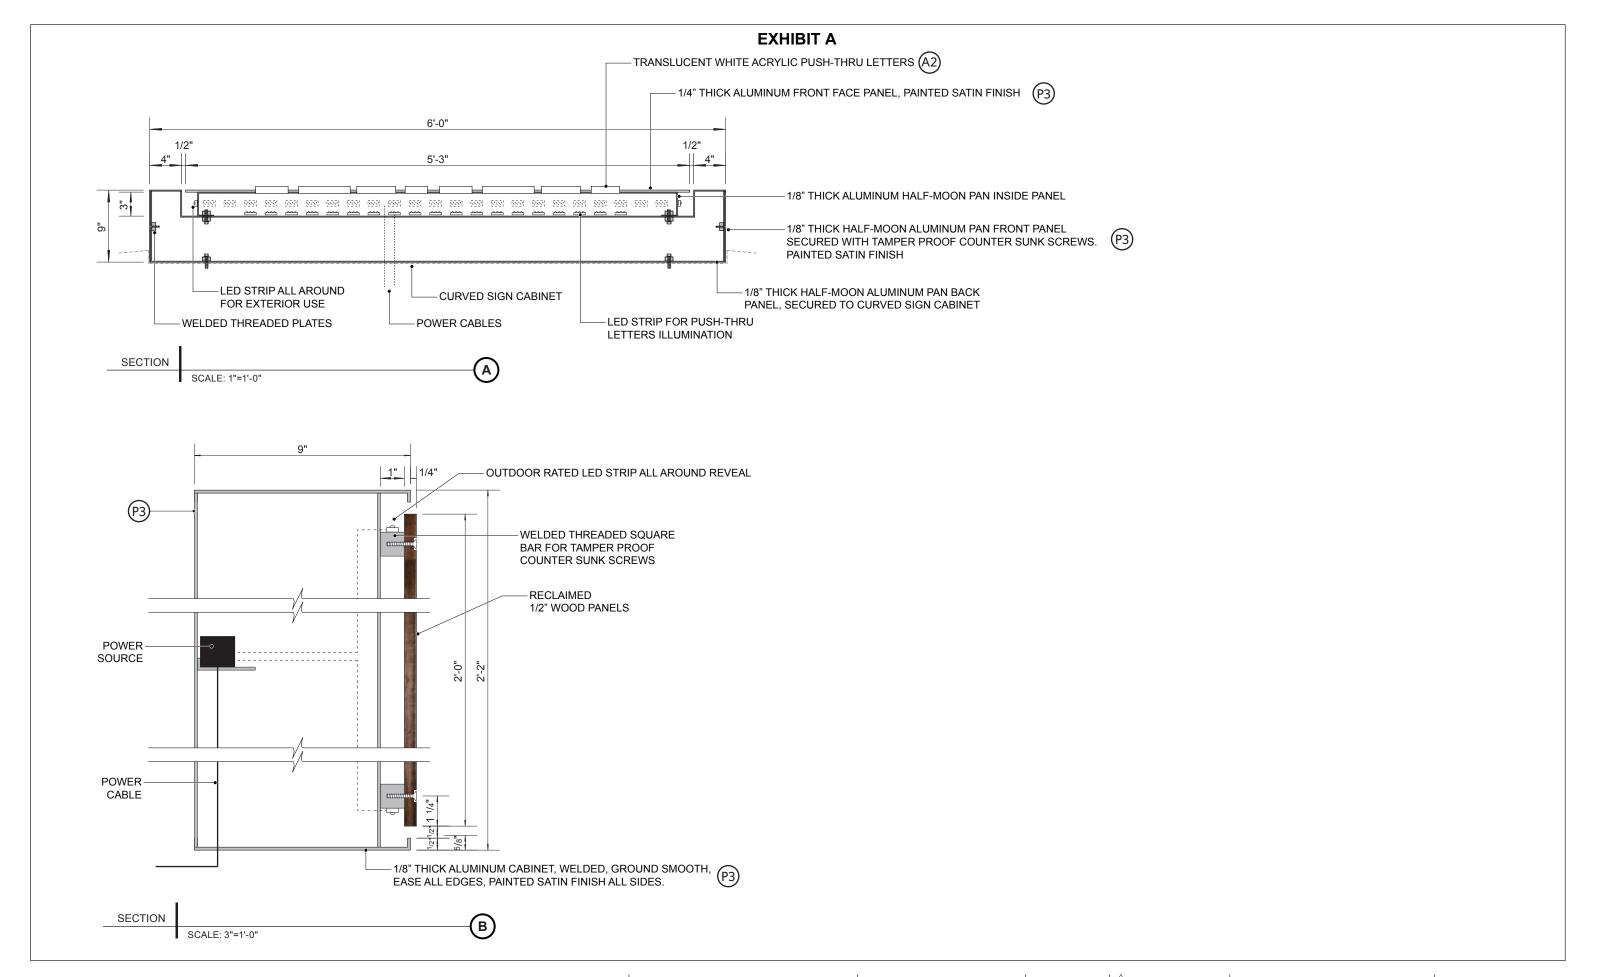

88 North Mentor Avenue

Pasadena, CA 91106

626.793.7847

V32 Downtown Gateway Sign

SECTION

SCALE: 3"=1'-0"

88 North Mentor Avenue

Pasadena, CA 91106

626.793.7847

**HUNT DESIGN** 

A

PROJECT 3056\_Napa City Wayfinding CLIENT City of Napa DATE Feb 17, 2022 SHEET TITLE

V32 Downtown Gateway Sign

15 of 46 15.0

88 North Mentor Avenue

Pasadena, CA 91106