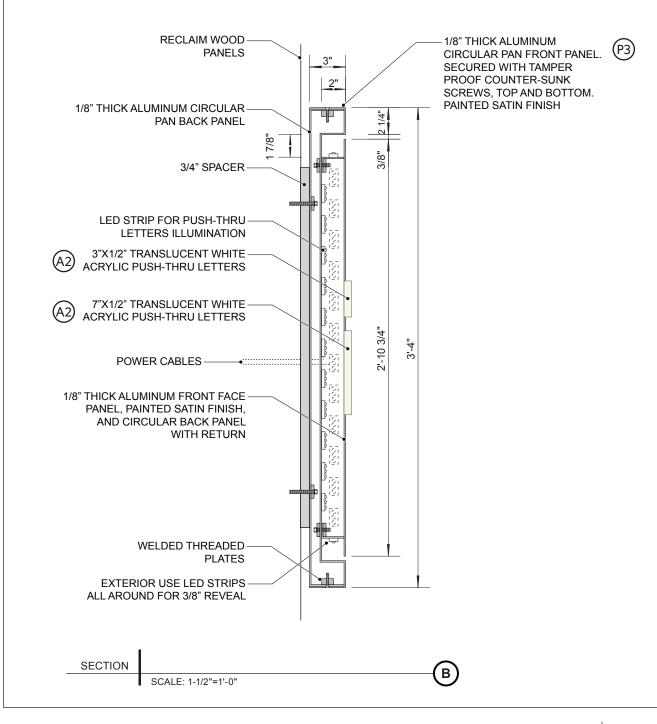

88 North Mentor Avenue

Pasadena, CA 91106

626.793.7847

V32 Downtown Gateway Sign

SECTION

SCALE: 3"=1'-0"

88 North Mentor Avenue

Pasadena, CA 91106

626.793.7847

**HUNT DESIGN** 

A

PROJECT 3056\_Napa City Wayfinding CLIENT City of Napa DATE Feb 17, 2022 SHEET TITLE

V32 Downtown Gateway Sign

15 of 46 15.0

88 North Mentor Avenue

Pasadena, CA 91106