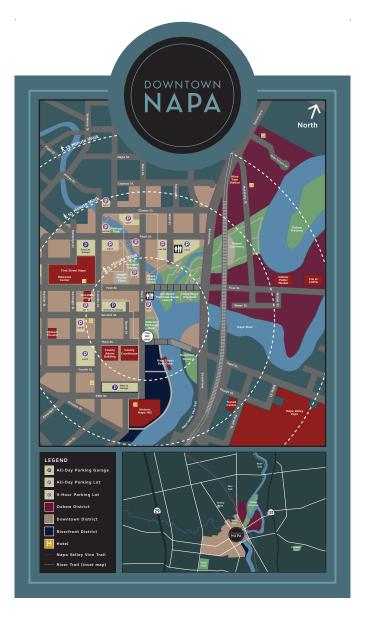

- ← Main St Boat Launch
- ↑ Napa Mill

P10-Site 114 - Side 2

**EXHIBIT A** 

NOTE: 1. ORIENTATION AND PLACEMENT OF MAP KIOSK TO BE FIELD VERIFIED WITH CITY OF NAPA.

2. COPY AND MAP TO BE VERIFIED WITH CITY OF NAPA PRIOR TO FABRICATION.

3. DOUBLE-SIDED SIGN

88 North Mentor Avenue

Pasadena, CA 91106

626.793.7847

City of Napa

P20 Pedestrian Map Kiosk

P20-Site-96

P20-Site-97