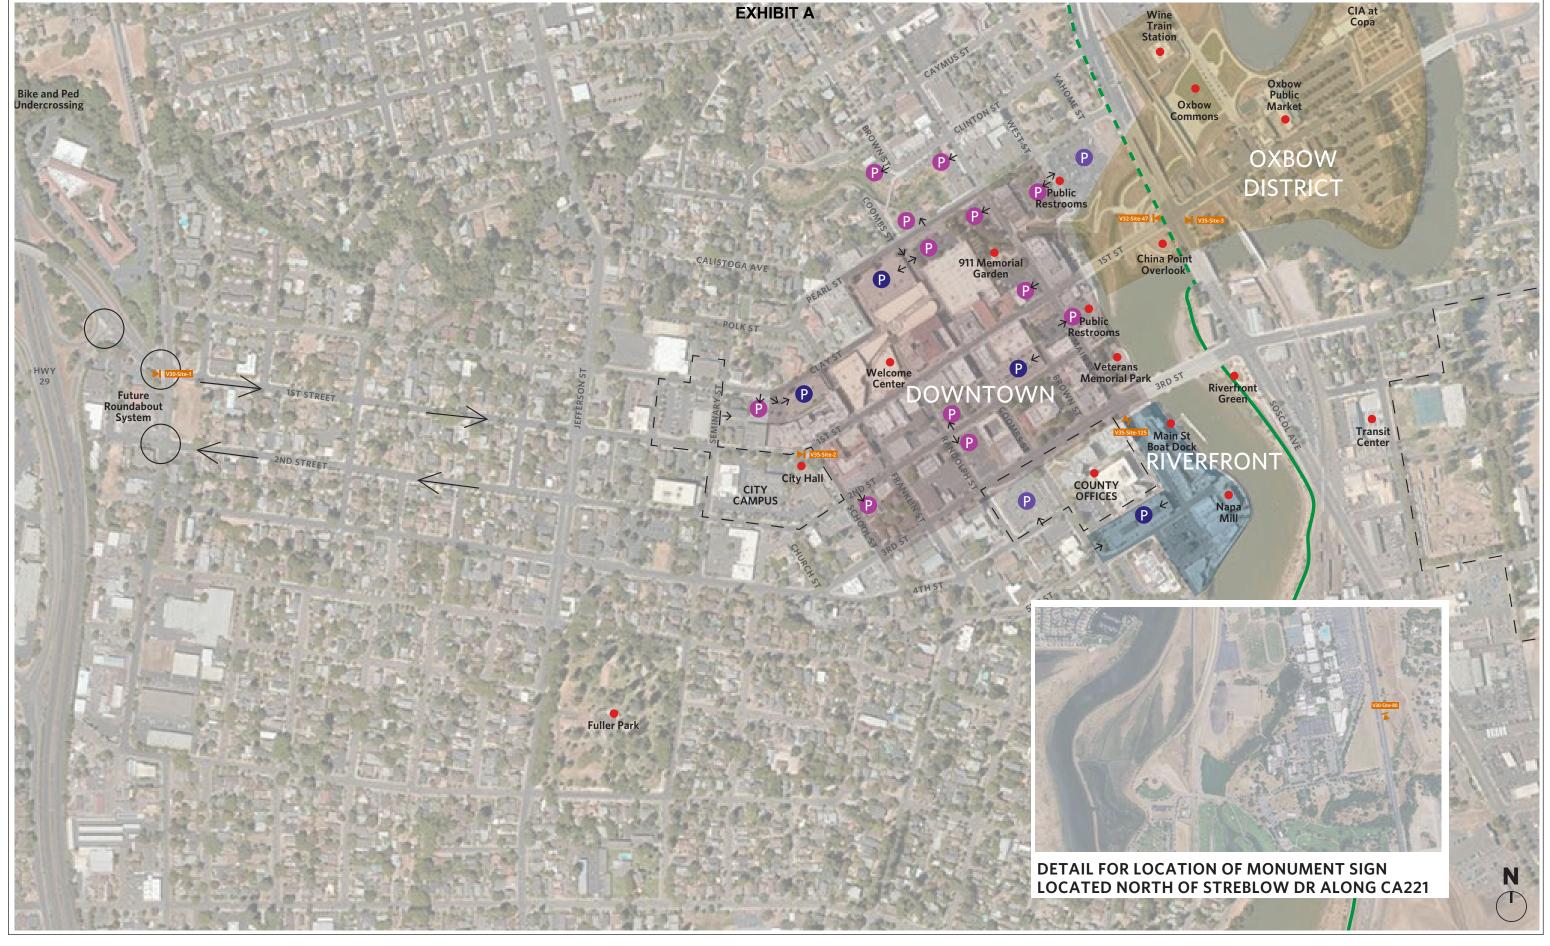

SHEET TITLE

Sign Locations

Vehicular Directional Signs

SHEET # 10 of 46 10.0

Pasadena, CA 91106

626.793.7847

**HUNT DESIGN** 

3056\_Napa City Wayfinding

City of Napa

DATE **Feb 17, 2022** 

SHEET TITLE

Sign Locations

Downtown Gateway Signs

23 of 46

88 North Mentor Avenue

Pasadena, CA 91106

PROJECT **3056\_Napa City Wayfinding** 

CLIENT

City of Napa

 SHEET TITLE
Sign Locations
City Building Identification Signs

27 of 46 **27.0** 

88 North Mentor Avenue Pasadena, CA 91106 **HUNT DESIGN** 626.793.7847