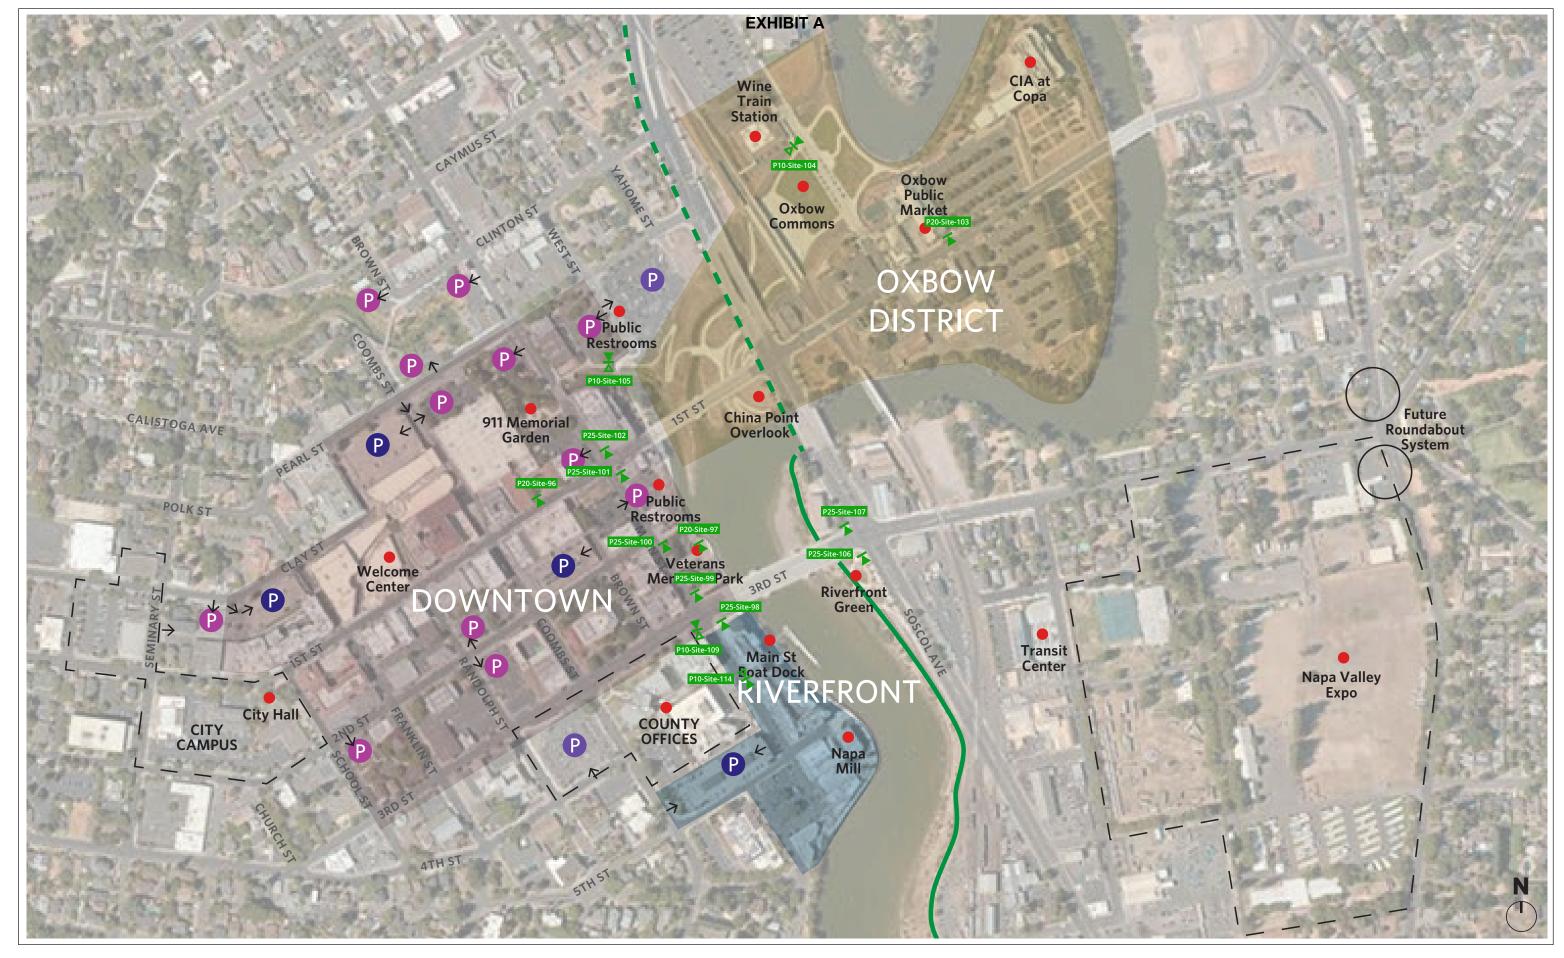

SHEET TITLE

Sign Locations

Vehicular Directional Signs

SHEET # 10 of 46 10.0

Pasadena, CA 91106

626.793.7847

**HUNT DESIGN** 

3056\_Napa City Wayfinding