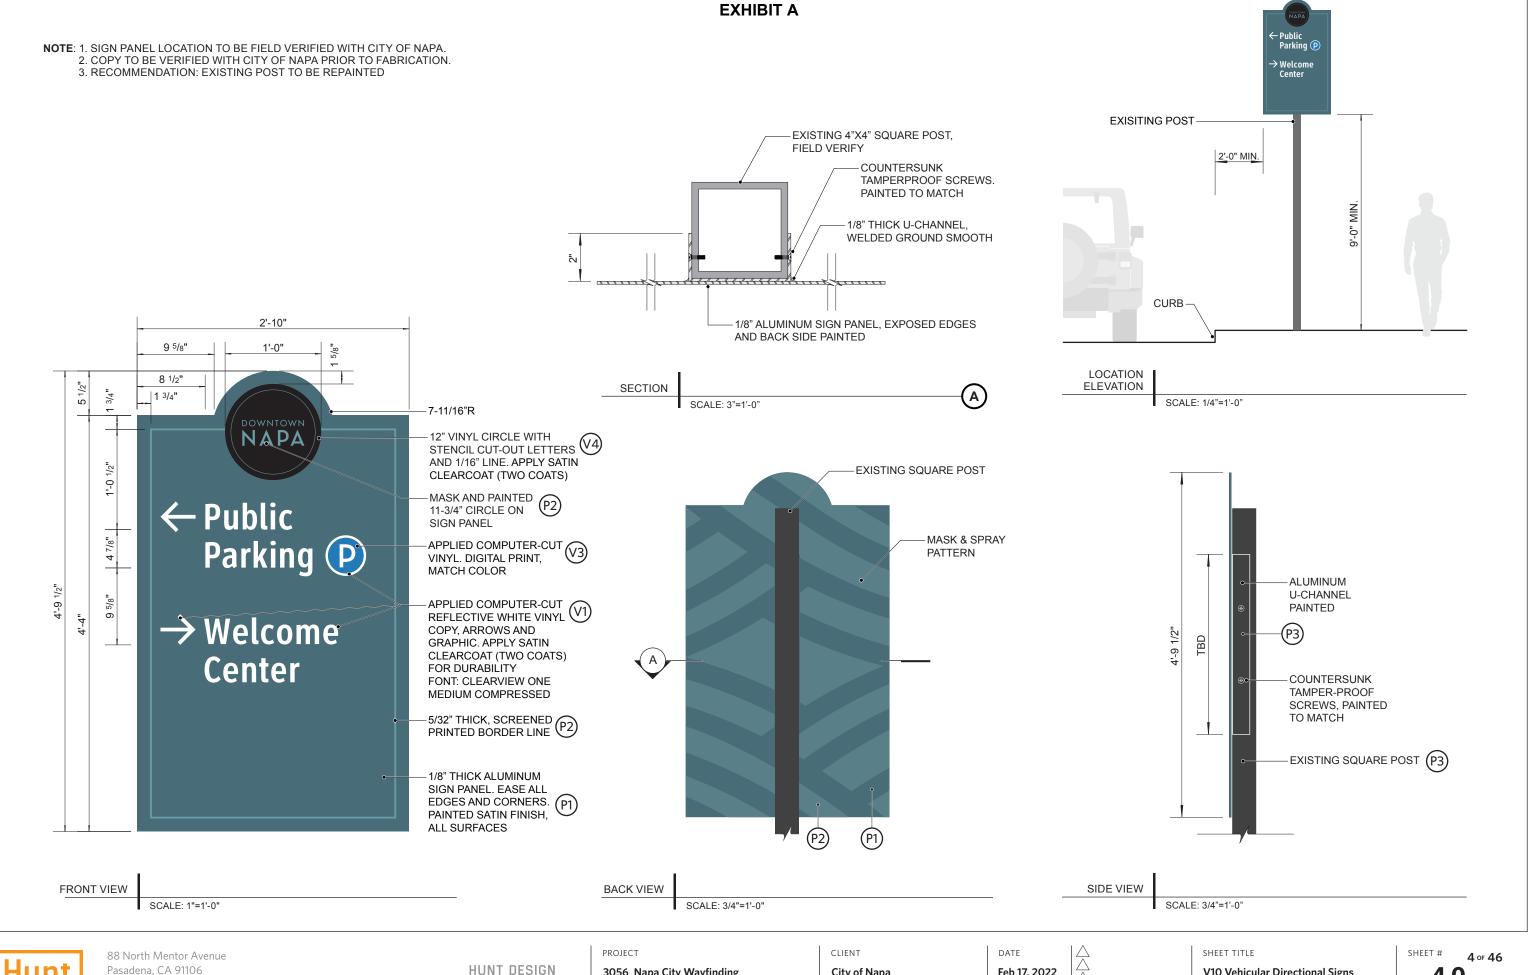

HUNT DESIGN

3056\_Napa City Wayfinding

City of Napa

Feb 17, 2022

V10 Vehicular Directional Signs

4.0

Page 5 of 46

Page 6 of 46