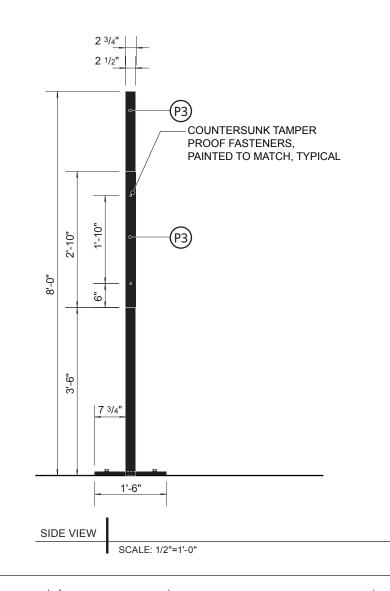

2" x 1" RECTANGULAR ALUMINUM TUBE FRAME, WELDED AND GROUND SMOOTH, EASE ALL EDGES, ALL AROUND WITH 1/4" GRAPHIC PATTERN TO BE WATER-JET CUT, TACK WELDED TO FRAME; PAINTED SATIN FINISH, TYPICAL. 1/8" ALUMINUM THICK FABRICATED SIGN CABINET WITH INTERNAL STRUCTURAL SUPPORT. WELDED GROUND SMOOTH, EASE ALL EDGES. PAINTED SATIN FINISH ON ALL SURFACES, TYPICAL. 2 3/8" COMMUNITY **SERVICES** BUILDING 1600 **First Street** DOUBLE SIDED OR SINGLE SIDED CONDITION BACK VIEWS

FOR REFERENCE ONLY:

SIDE VIEWS

SCALE: 1/2"=1'-0"

**25.0** 

COMMUNITY SERVICES BUILDING

1600 First Street

V40-Site 83

CITY HALL