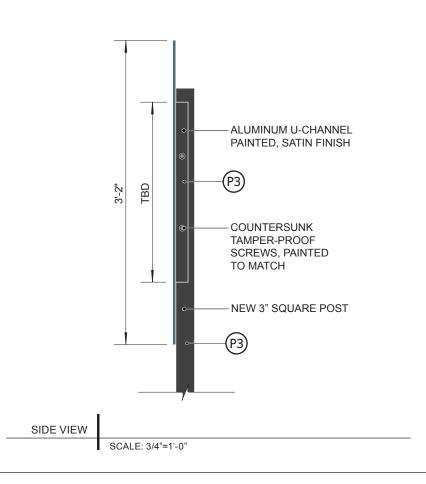

3056\_Napa City Wayfinding

City of Napa

Feb 17, 2022

SHEET TITLE

**Pedestrian Directional Signs** 

38 of 46 38.0

NOTE: 1. SIGN PANEL LOCATION TO BE FIELD VERIFIED WITH CITY OF NAPA.
2. COPY TO BE VERIFIED WITH CITY OF NAPA PRIOR TO FABRICATION.

SCALE: 3"=1'-0"

HUNT DESIGN

PROJECT

3056\_Napa City Wayfinding

CLIENT

City of Napa

Feb 17, 2022

DATE