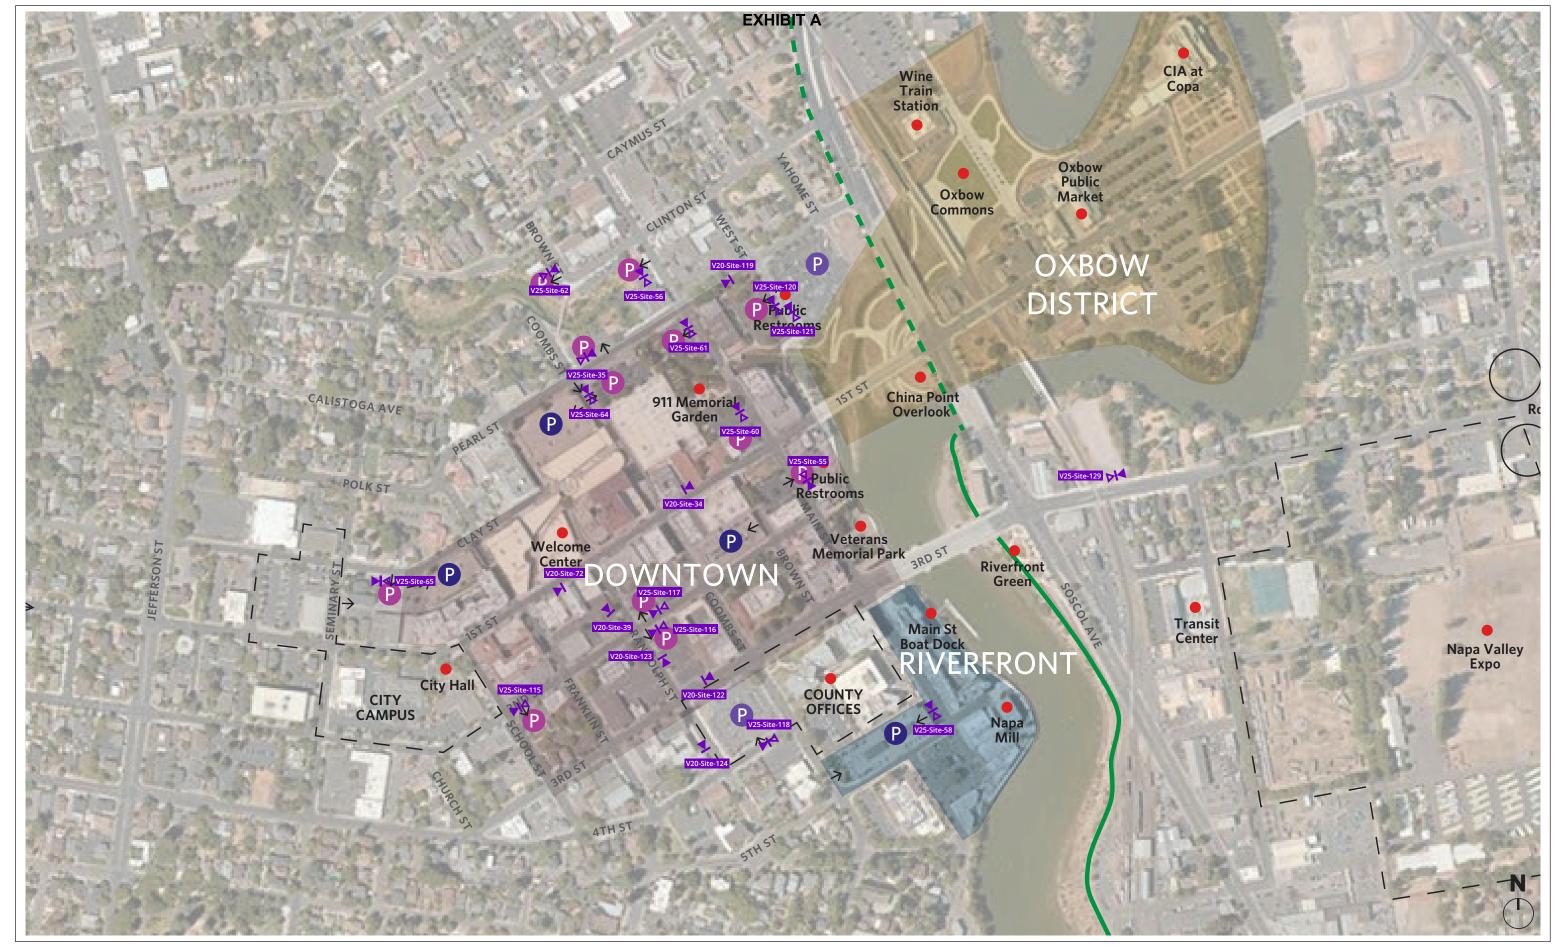

**V20 Parking Directional Signs** 

V20-Site 34 V20-Site 72 V20-Site 119 V20-Site 123

V20-Site 39 V20-Site 124

V20-Site 122

Pasadena, CA 91106

626.793.7847

HUNT DESIGN

3056\_Napa City Wayfinding

City of Napa

Feb 17, 2022

V25 Parking Directional Signs

V25-Site 35 V25-Site 64 V25-Site 55 V25-Site 65

V25-Site 56 V25-Site 115

V25-Site 58 V25-Site 116

V25-Site 60 V25-Site 117

V25-Site 61 V25-Site 120

V25-Site 62

V25-Site 118 V25-Site 121 V25-Site 129

CLIENT

36.0

Page 36 of 46

Pasadena, CA 91106

626.793.7847

88 North Mentor Avenue **HUNT DESIGN** 