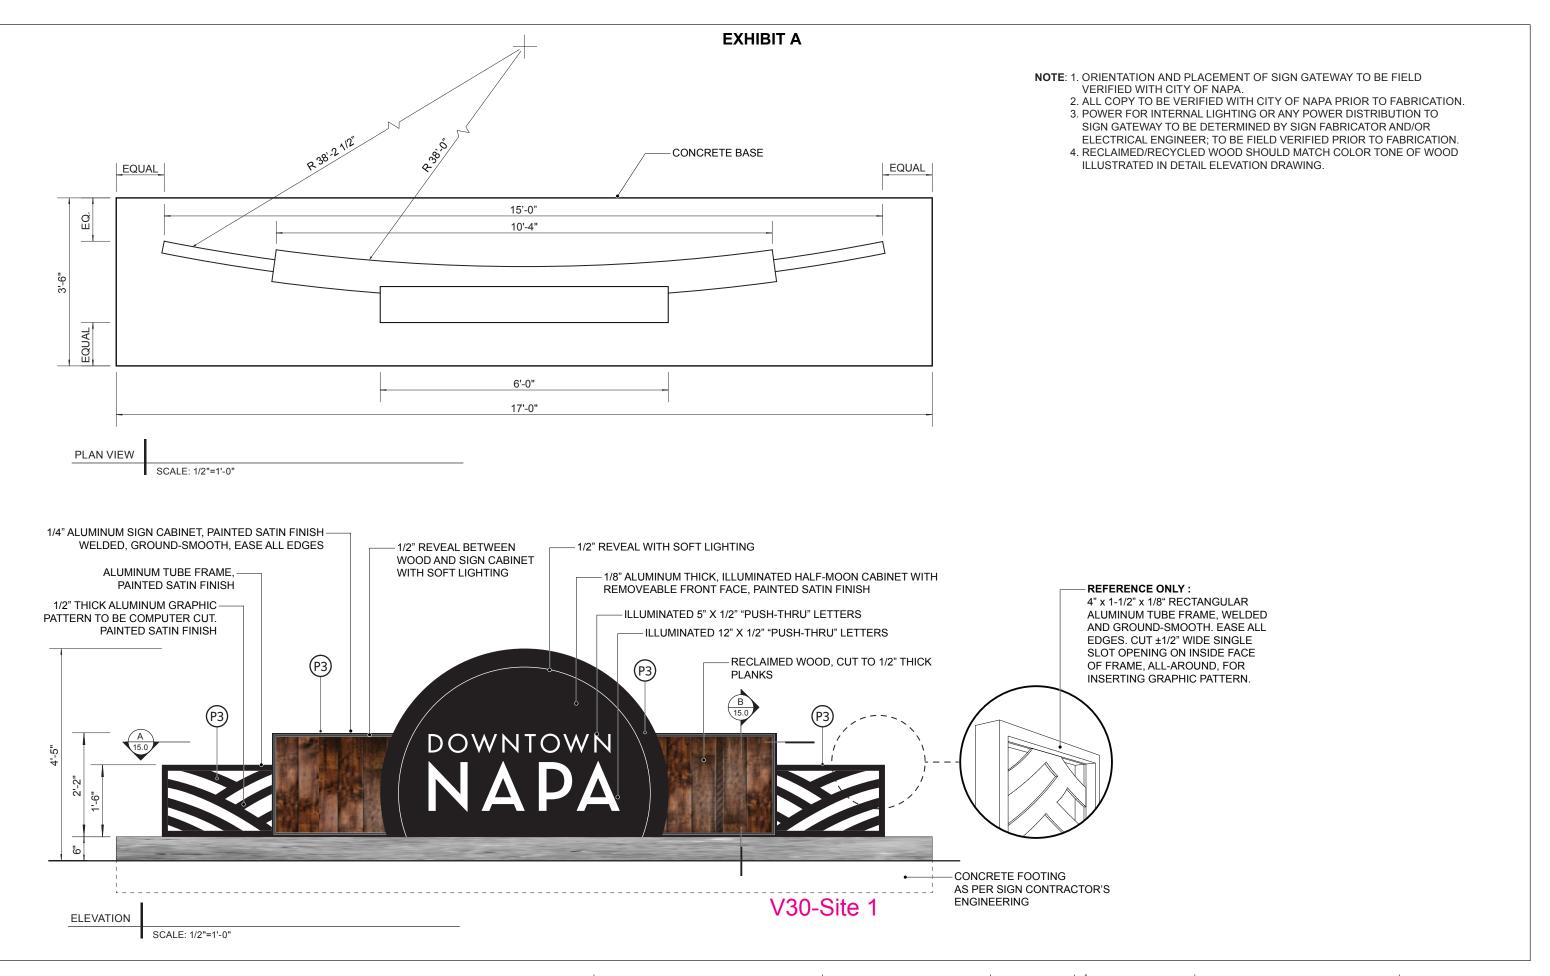

88 North Mentor Avenue

Pasadena, CA 91106

626.793.7847

**HUNT DESIGN** 

PROJECT 3056\_Napa City Wayfinding CLIENT City of Napa DATE Feb 17, 2022

SHEET TITLE V30 Downtown Gateway Sign

13 of 46

13.0

- NOTE: 1. ORIENTATION AND PLACEMENT OF SIGN GATEWAY TO BE FIELD VERIFIED WITH CITY OF NAPA.
- 2. ALL COPY TO BE VERIFIED WITH CITY OF NAPA PRIOR TO FABRICATION.
  - 3. DOUBLE-SIDED SIGN CONDITION APPLIES TO GATEWAY SIGN.
  - 4. POWER FOR INTERNAL LIGHTING OR ANY POWER DISTRIBUTION TO SIGN GATEWAY TO BE DETERMINED BY SIGN FABRICATOR AND/OR ELECTRICAL ENGINEER; TO BE FIELD VERIFIED PRIOR TO FABRICATION.