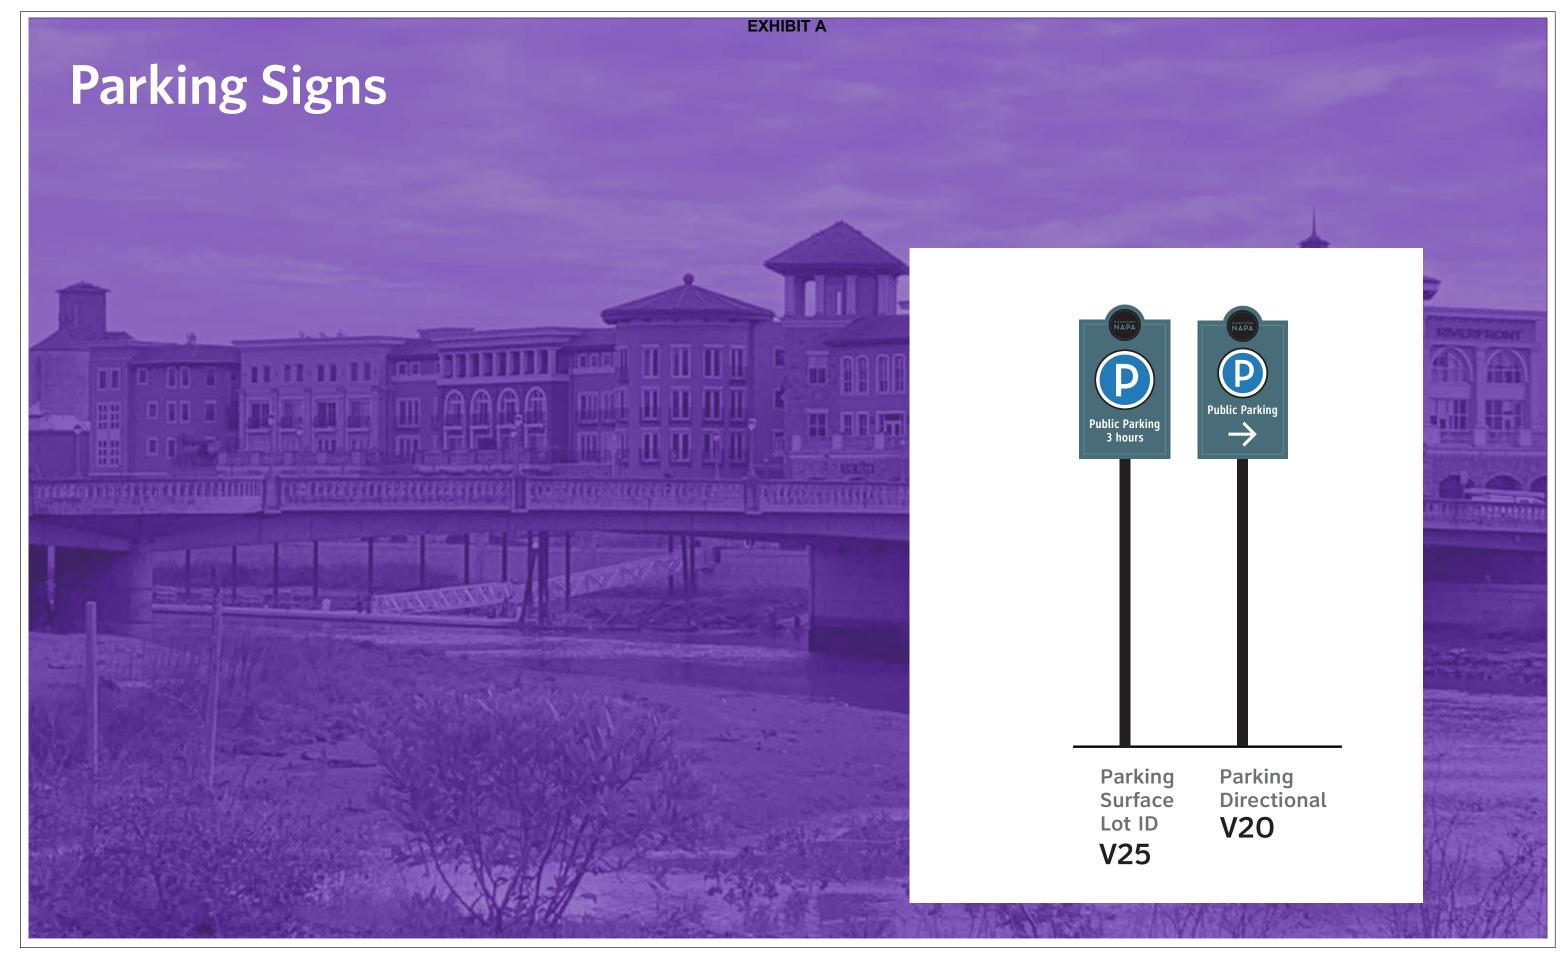

Feb 17, 2022

SHEET TITLE **Parking Signs** 

32 of 46 32.0

626.793.7847

HUNT DESIGN

3056\_Napa City Wayfinding

City of Napa

Feb 17, 2022

**V20 Parking Directional Signs** 

V20-Site 34 V20-Site 72 V20-Site 119 V20-Site 123

V20-Site 39 V20-Site 124

V20-Site 122

Pasadena, CA 91106

626.793.7847

HUNT DESIGN

3056\_Napa City Wayfinding

City of Napa

Feb 17, 2022

V25 Parking Directional Signs

V25-Site 35 V25-Site 64 V25-Site 55 V25-Site 65

V25-Site 56 V25-Site 115

V25-Site 58 V25-Site 116

V25-Site 60 V25-Site 117

V25-Site 61 V25-Site 120