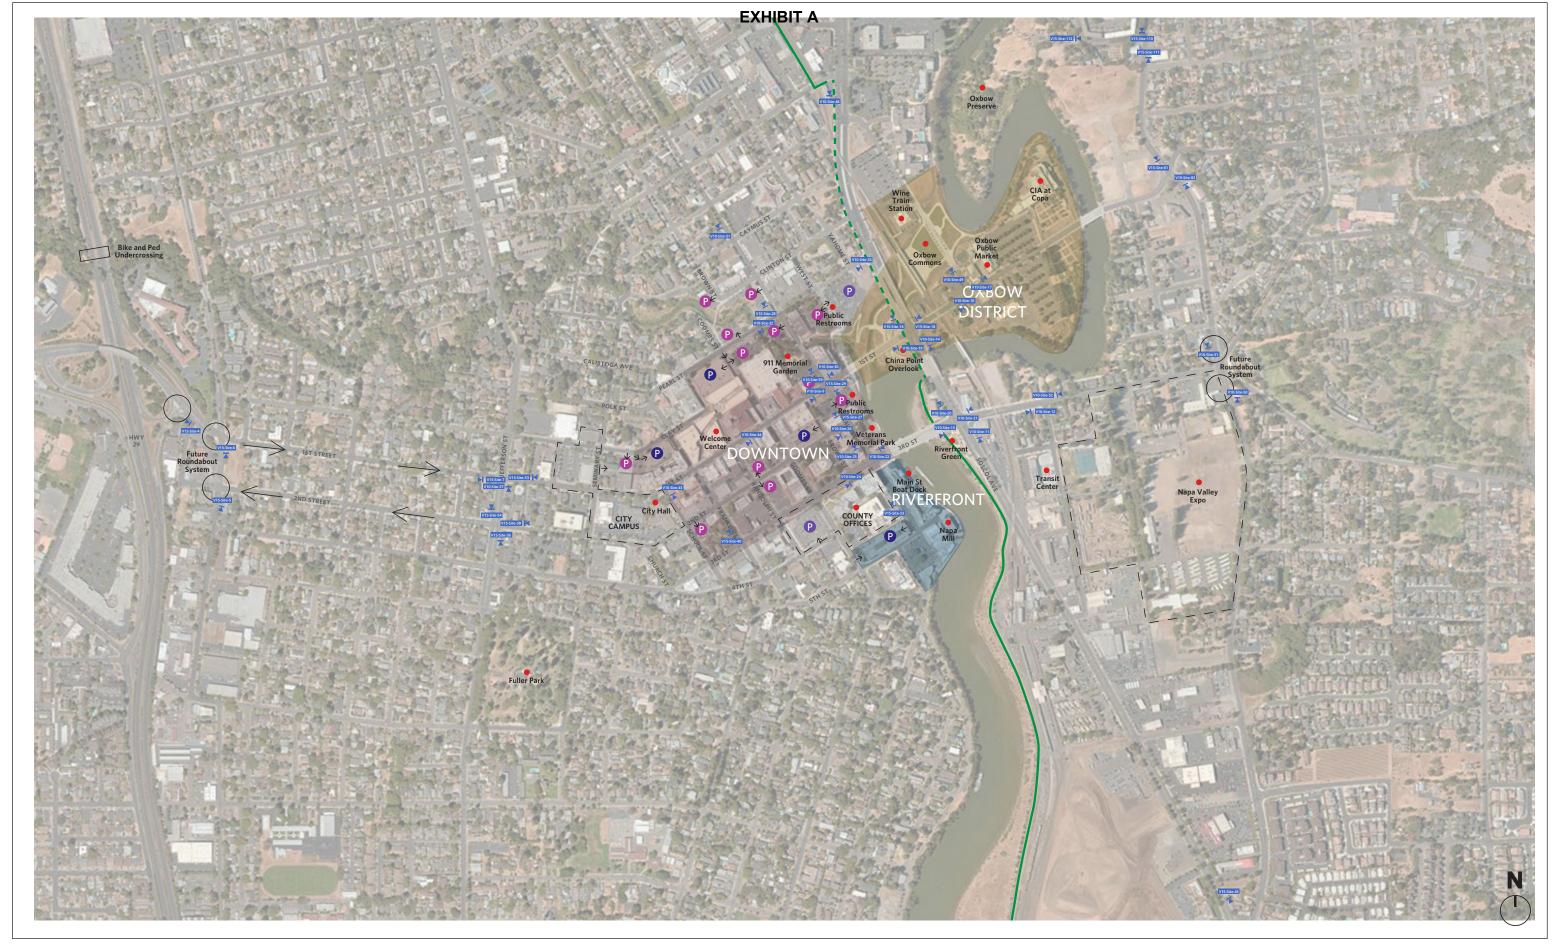

SHEET TITLE

Sign Locations

Vehicular Directional Signs

SHEET # 10 of 46 10.0

Pasadena, CA 91106

626.793.7847

**HUNT DESIGN** 

3056\_Napa City Wayfinding