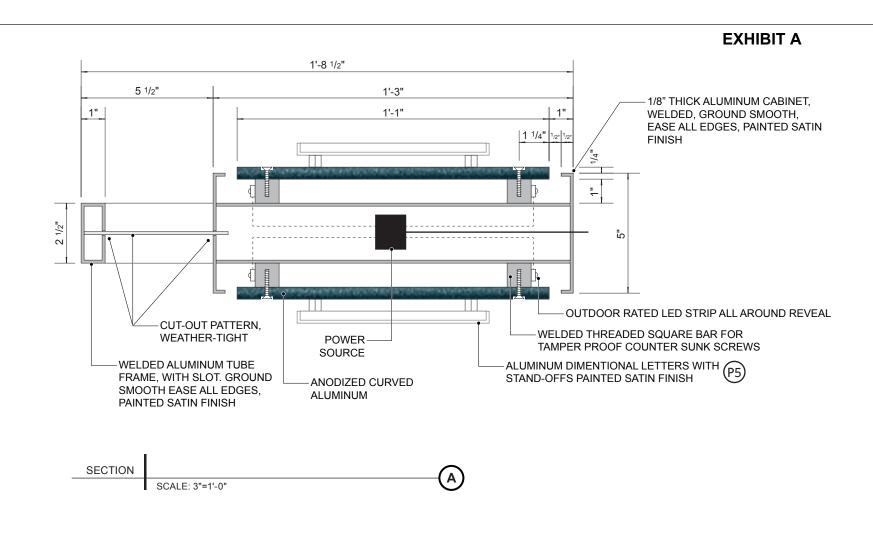

- NOTE: 1. ORIENTATION AND PLACEMENT OF SIGN GATEWAY TO BE FIELD VERIFIED WITH CITY OF NAPA.
- 2. ALL COPY TO BE VERIFIED WITH CITY OF NAPA PRIOR TO FABRICATION.
  - 3. DOUBLE-SIDED SIGN CONDITION APPLIES TO GATEWAY SIGN.
  - 4. POWER FOR INTERNAL LIGHTING OR ANY POWER DISTRIBUTION TO SIGN GATEWAY TO BE DETERMINED BY SIGN FABRICATOR AND/OR ELECTRICAL ENGINEER; TO BE FIELD VERIFIED PRIOR TO FABRICATION.

88 North Mentor Avenue

Pasadena, CA 91106

626.793.7847

V32 Downtown Gateway Sign

SECTION

SCALE: 3"=1'-0"

88 North Mentor Avenue

Pasadena, CA 91106

626.793.7847

**HUNT DESIGN** 

A

PROJECT 3056\_Napa City Wayfinding CLIENT City of Napa DATE Feb 17, 2022 SHEET TITLE

V32 Downtown Gateway Sign

15 of 46 15.0

88 North Mentor Avenue

Pasadena, CA 91106

- NOTE: 1. GATEWAY SIGN LOCATION AND ORIENTATION TO BE FIELD VERIFIED WITH CITY OF NAPA.

  - 2. COPY TO BE VERIFIED WITH CITY OF NAPA PRIOR TO FABRICATION.
    3. POWER FOR UP-LIGHTING THE LETTERS OR ANY POWER DISTRIBUTION TO SIGN GATEWAY TO BE DETERMINED, AS REQUIRED, BY SIGN FABRICATOR AND/OR ELECTRICAL ENGINEER; TO BE FIELD VERIFIED PRIOR TO FABRICATION.
  - 4. ANODIZED ALUMINUM CURVED PANEL SHOULD MATCH COLOR TONE OF ILLUSTRATED IMAGE IN DETAIL ELEVATION DRAWING.