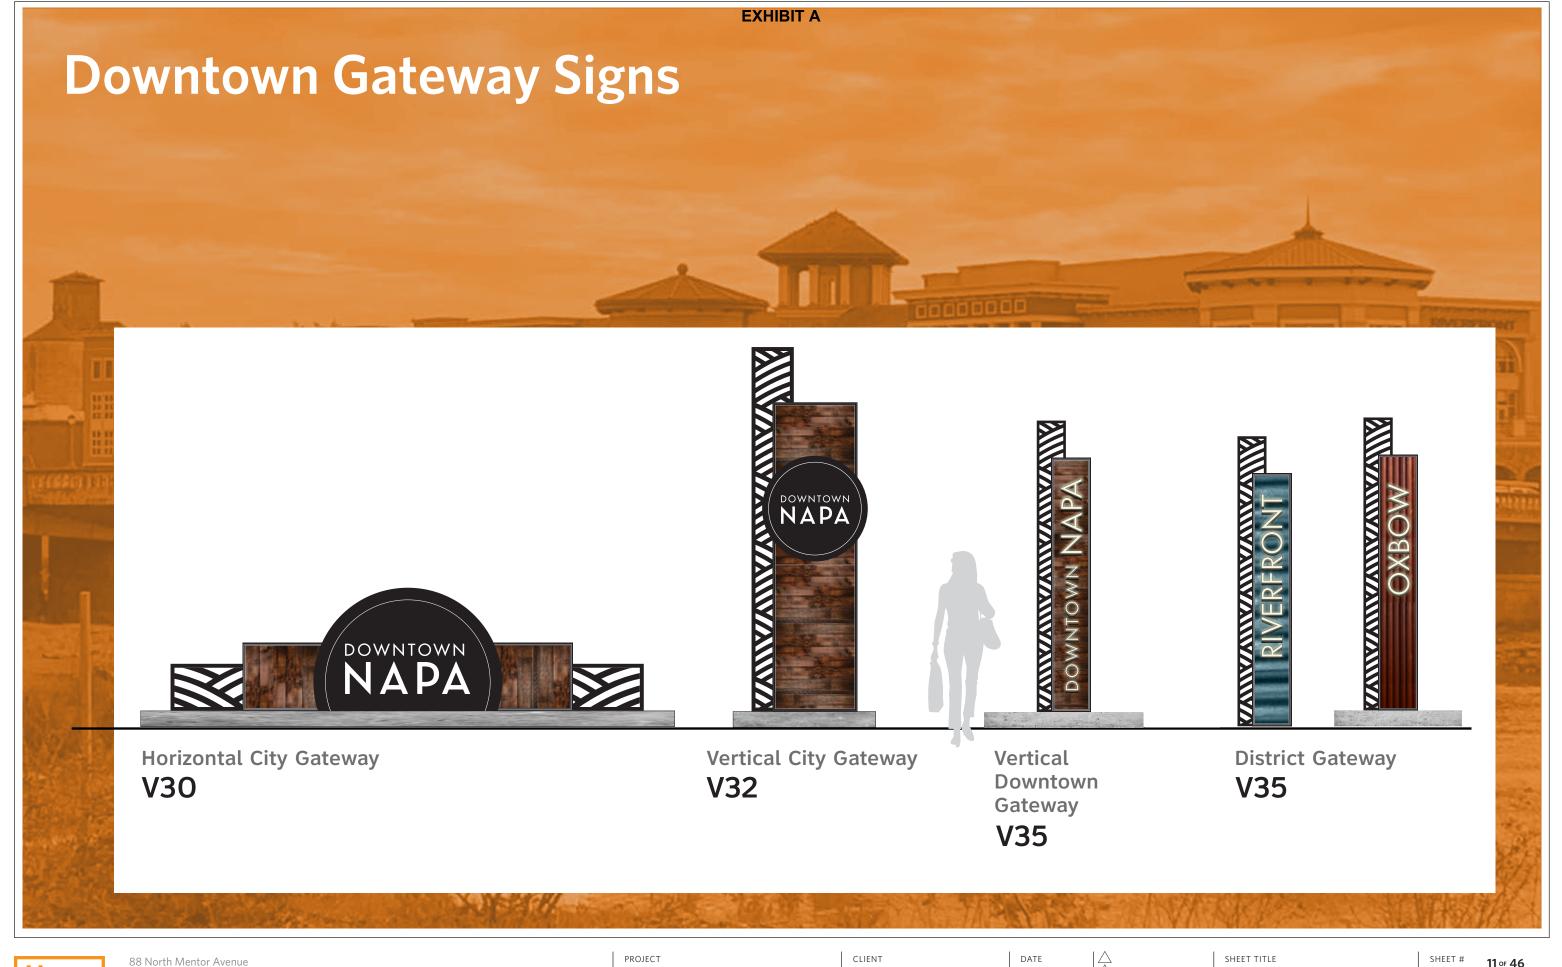

City of Napa

Feb 17, 2022

**Downtown Gateway Signs** 

88 North Mentor Avenue

Pasadena, CA 91106

626.793.7847

3056\_Napa City Wayfinding

**12.0** 

88 North Mentor Avenue

Pasadena, CA 91106

626.793.7847

**HUNT DESIGN** 

PROJECT 3056\_Napa City Wayfinding CLIENT City of Napa DATE Feb 17, 2022

SHEET TITLE V30 Downtown Gateway Sign

13 of 46

13.0