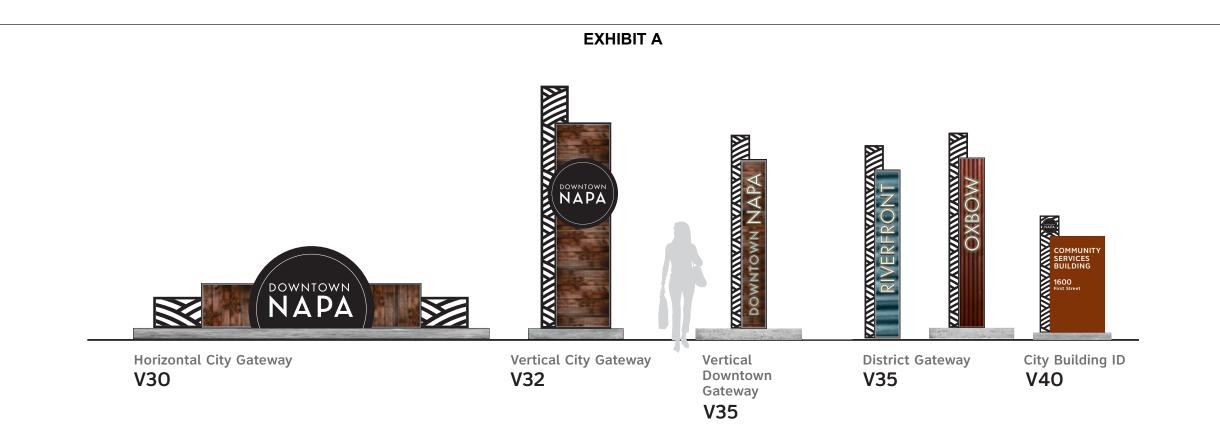

City of Napa

Feb 17, 2022

**Downtown Gateway Signs** 

88 North Mentor Avenue

Pasadena, CA 91106

626.793.7847

3056\_Napa City Wayfinding

**12.0** 

88 North Mentor Avenue

Pasadena, CA 91106

626.793.7847

**HUNT DESIGN** 

PROJECT 3056\_Napa City Wayfinding CLIENT City of Napa DATE Feb 17, 2022

SHEET TITLE V30 Downtown Gateway Sign

13 of 46

13.0

88 North Mentor Avenue

Pasadena, CA 91106

626.793.7847

V32 Downtown Gateway Sign

SECTION

SCALE: 3"=1'-0"

88 North Mentor Avenue

Pasadena, CA 91106

626.793.7847

**HUNT DESIGN** 

A

PROJECT 3056\_Napa City Wayfinding CLIENT City of Napa DATE Feb 17, 2022 SHEET TITLE

V32 Downtown Gateway Sign

15 of 46 15.0

88 North Mentor Avenue

Pasadena, CA 91106

626.793.7847

PROJECT

CLIENT City of Napa

SHEET TITLE V32 Gateway Signs

16 of 46

DATE

Pasadena, CA 91106

626.793.7847