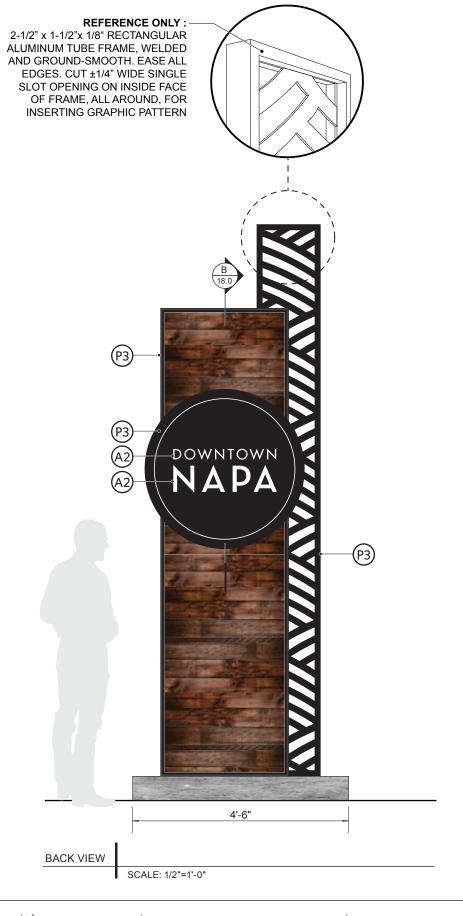

City of Napa

Feb 17, 2022

**Downtown Gateway Signs** 

88 North Mentor Avenue

Pasadena, CA 91106

626.793.7847

3056\_Napa City Wayfinding

**12.0** 

88 North Mentor Avenue

Pasadena, CA 91106

626.793.7847

**HUNT DESIGN** 

PROJECT 3056\_Napa City Wayfinding CLIENT City of Napa DATE Feb 17, 2022

SHEET TITLE V30 Downtown Gateway Sign

13 of 46

13.0

- NOTE: 1. ORIENTATION AND PLACEMENT OF SIGN GATEWAY TO BE FIELD VERIFIED WITH CITY OF NAPA.
- 2. ALL COPY TO BE VERIFIED WITH CITY OF NAPA PRIOR TO FABRICATION.
  - 3. DOUBLE-SIDED SIGN CONDITION APPLIES TO GATEWAY SIGN.
  - 4. POWER FOR INTERNAL LIGHTING OR ANY POWER DISTRIBUTION TO SIGN GATEWAY TO BE DETERMINED BY SIGN FABRICATOR AND/OR ELECTRICAL ENGINEER; TO BE FIELD VERIFIED PRIOR TO FABRICATION.