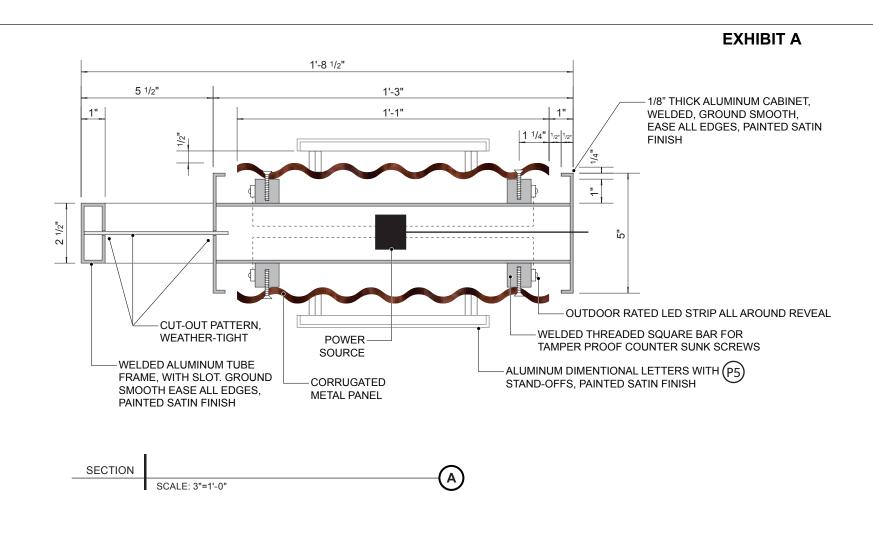

88 North Mentor Avenue

Pasadena, CA 91106

626.793.7847

V32 Downtown Gateway Sign

SECTION

SCALE: 3"=1'-0"

88 North Mentor Avenue

Pasadena, CA 91106

626.793.7847

**HUNT DESIGN** 

A

PROJECT 3056\_Napa City Wayfinding CLIENT City of Napa DATE Feb 17, 2022 SHEET TITLE

V32 Downtown Gateway Sign

15 of 46 15.0

88 North Mentor Avenue

Pasadena, CA 91106

626.793.7847

PROJECT

CLIENT City of Napa

SHEET TITLE V32 Gateway Signs

16 of 46

DATE

Pasadena, CA 91106

626.793.7847