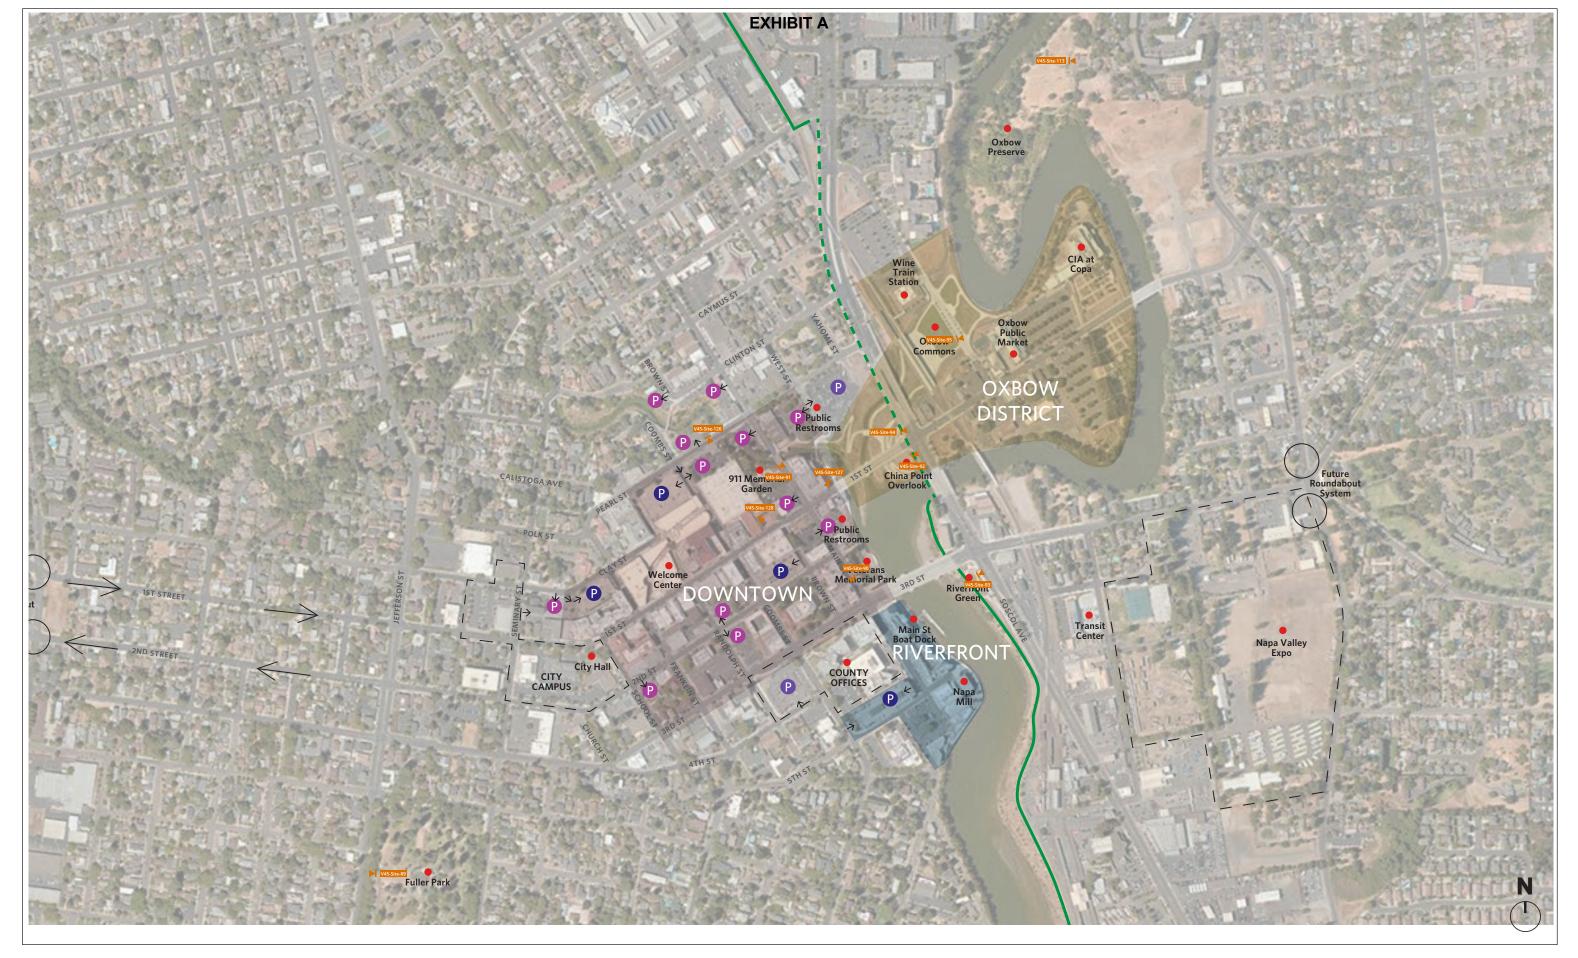

SHEET TITLE

Sign Locations

Vehicular Directional Signs

SHEET # 10 of 46 10.0

Pasadena, CA 91106

626.793.7847

**HUNT DESIGN** 

3056\_Napa City Wayfinding

City of Napa

DATE **Feb 17, 2022** 

SHEET TITLE

Sign Locations

Downtown Gateway Signs

23 of 46

88 North Mentor Avenue

Pasadena, CA 91106

PROJECT **3056\_Napa City Wayfinding** 

CLIENT

City of Napa

 SHEET TITLE
Sign Locations
City Building Identification Signs

27 of 46 **27.0** 

88 North Mentor Avenue Pasadena, CA 91106 **HUNT DESIGN** 626.793.7847

SHEET TITLE

Sign Locations

Park Identification Signs

31.0 SHEET # 31 of 46

626.793.7847

88 North Mentor Avenue Pasadena, CA 91106 **HUNT DESIGN** 

3056\_Napa City Wayfinding

CLIENT City of Napa