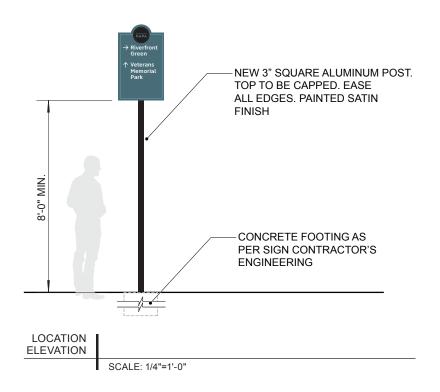

3056\_Napa City Wayfinding

City of Napa

Feb 17, 2022

SHEET TITLE

**Pedestrian Directional Signs** 

38 of 46 38.0

NOTE: 1. SIGN PANEL LOCATION TO BE FIELD VERIFIED WITH CITY OF NAPA.
2. COPY TO BE VERIFIED WITH CITY OF NAPA PRIOR TO FABRICATION.

SCALE: 3"=1'-0"

HUNT DESIGN

PROJECT

3056\_Napa City Wayfinding

CLIENT

City of Napa

Feb 17, 2022

DATE