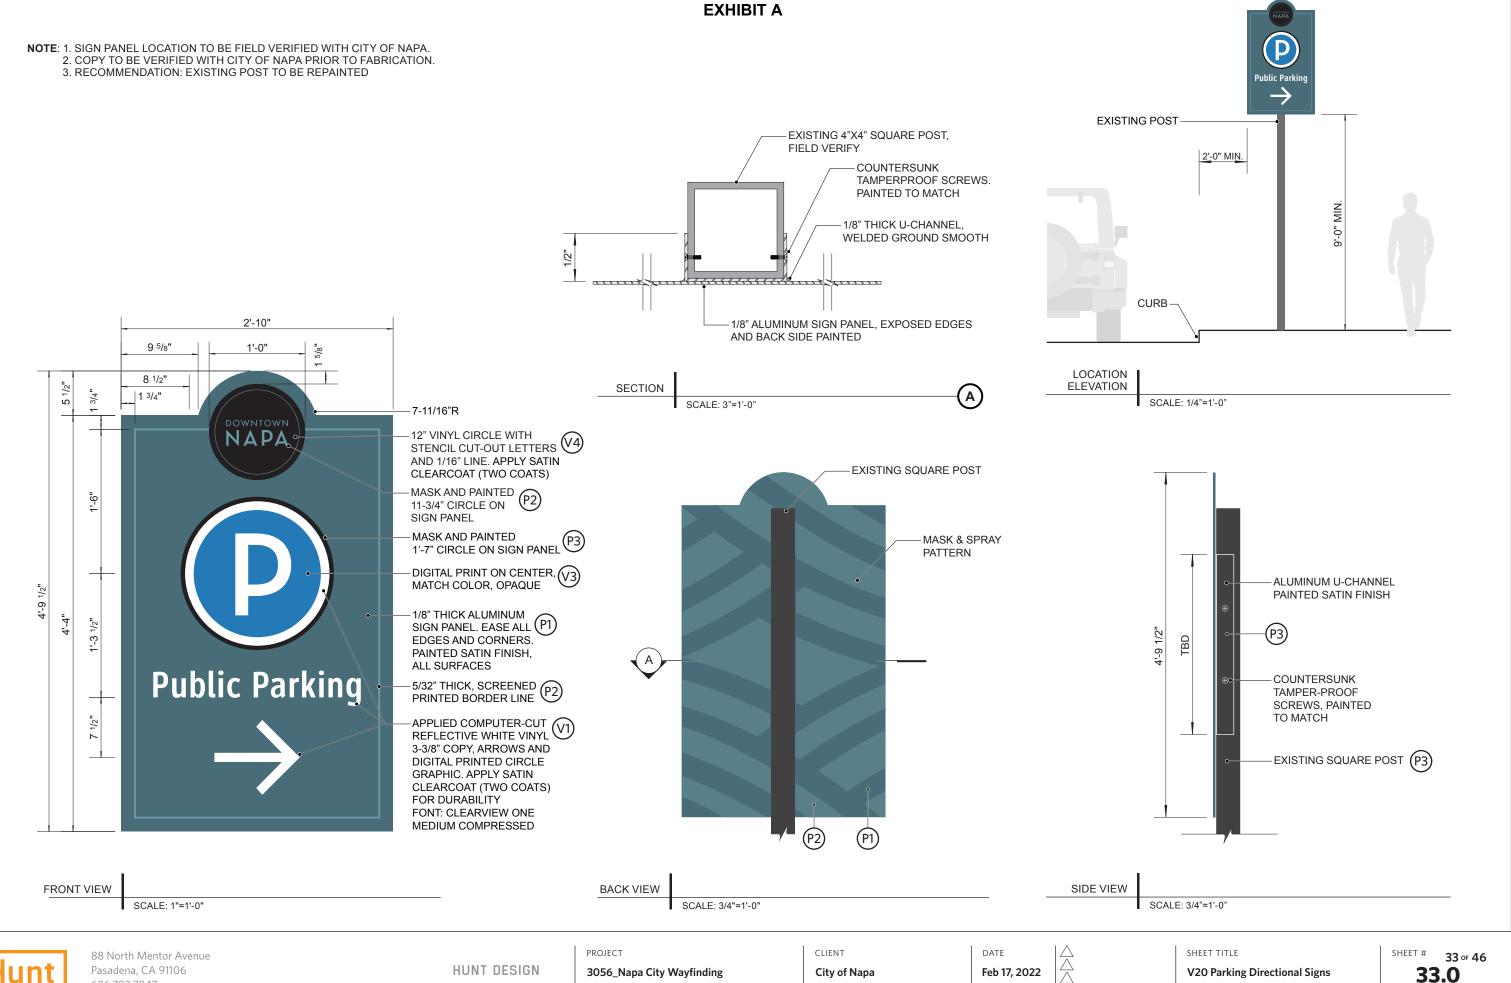

**V20 Parking Directional Signs** 

V20-Site 34 V20-Site 72 V20-Site 119 V20-Site 123

V20-Site 39 V20-Site 124

V20-Site 122

Pasadena, CA 91106

626.793.7847

HUNT DESIGN

3056\_Napa City Wayfinding

3056\_Napa City Wayfinding

City of Napa

Feb 17, 2022

SHEET TITLE

**Pedestrian Directional Signs** 

38 of 46 38.0

NOTE: 1. SIGN PANEL LOCATION TO BE FIELD VERIFIED WITH CITY OF NAPA.
2. COPY TO BE VERIFIED WITH CITY OF NAPA PRIOR TO FABRICATION.

SCALE: 3"=1'-0"

HUNT DESIGN

PROJECT

3056\_Napa City Wayfinding

CLIENT

City of Napa

Feb 17, 2022

DATE