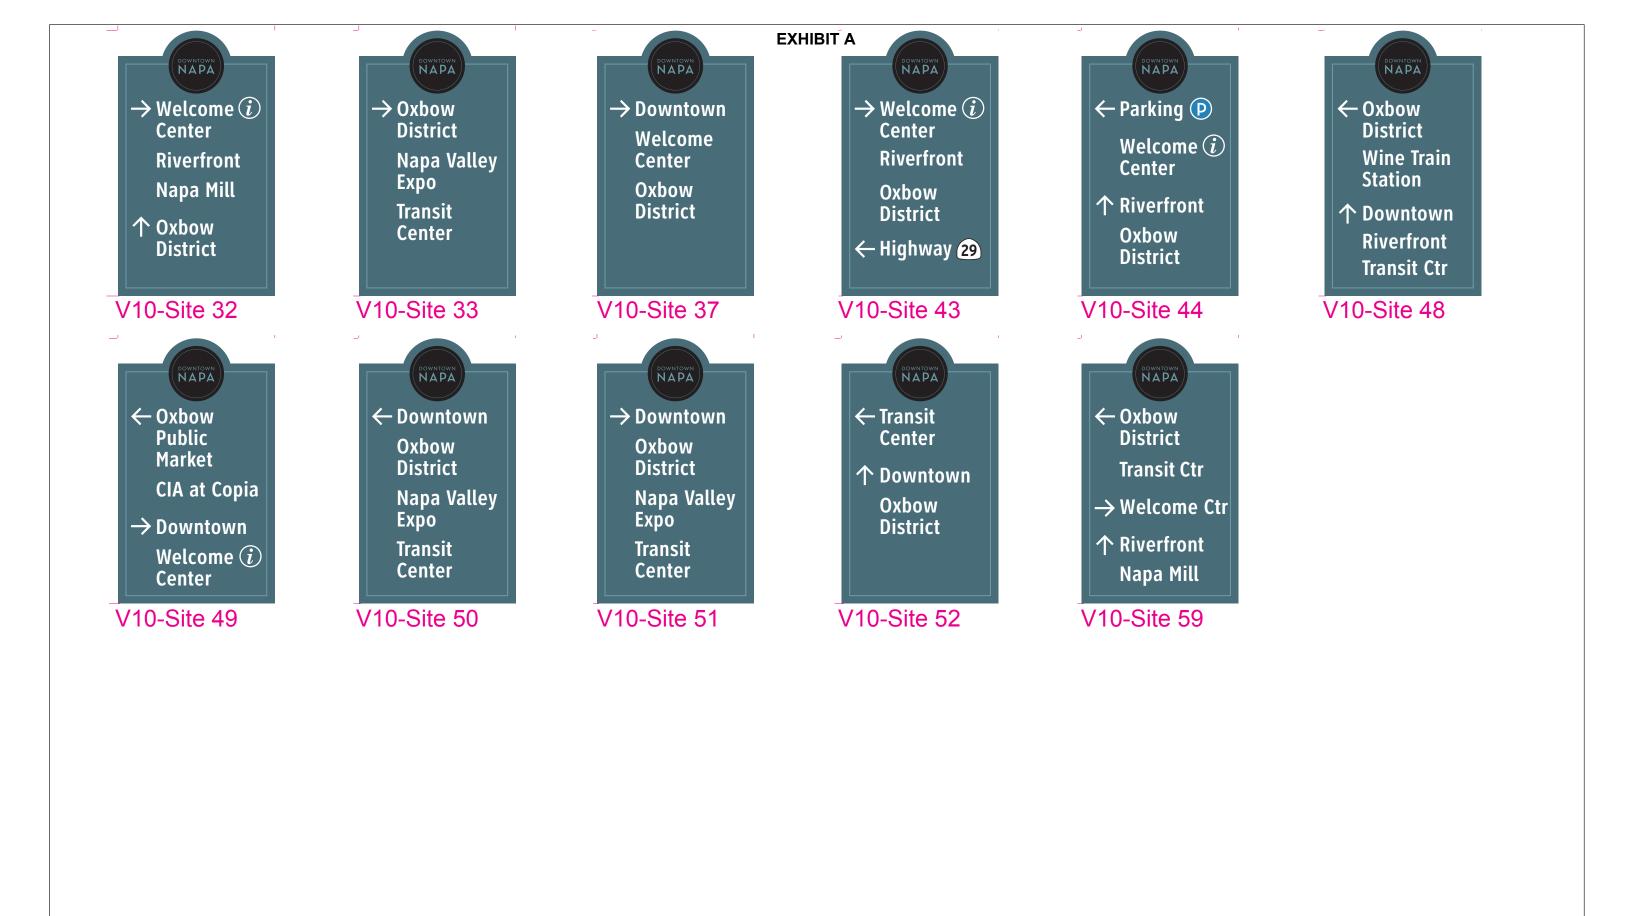

HUNT DESIGN

3056\_Napa City Wayfinding

City of Napa

Feb 17, 2022

V10 Vehicular Directional Signs

4.0

Page 5 of 46

Page 6 of 46