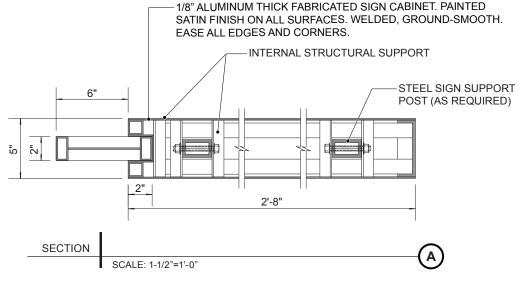

City of Napa

Feb 17, 2022

**Downtown Gateway Signs** 

88 North Mentor Avenue

Pasadena, CA 91106

626.793.7847

3056\_Napa City Wayfinding

**12.0** 

88 North Mentor Avenue

Pasadena, CA 91106

626.793.7847

**HUNT DESIGN** 

PROJECT 3056\_Napa City Wayfinding CLIENT City of Napa DATE Feb 17, 2022

SHEET TITLE V30 Downtown Gateway Sign

13 of 46

13.0