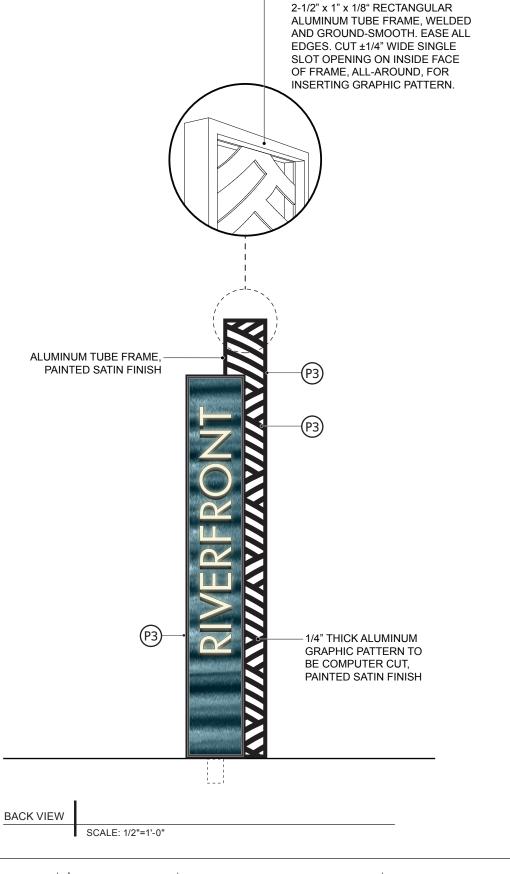

REFERENCE ONLY:

88 North Mentor Avenue

Pasadena, CA 91106

626.793.7847

HUNT DESIGN

3056\_Napa City Wayfinding

CLIENT City of Napa DATE Feb 17, 2022

SHEET TITLE V35 Vertical District Gateway Riverfront

21 of 46

21.0

88 North Mentor Avenue

Pasadena, CA 91106

626.793.7847

PROJECT

CLIENT City of Napa DATE

Feb 17, 2022

SHEET TITLE

V35 Vertical District Gateway

SHEET # **22** of **46** 

22.0

88 North Mentor Avenue
Pasadena, CA 91106
626.793.7847

HUNT DESIGN

PROJECT **3056\_Napa City Wayfinding** 

CLIENT