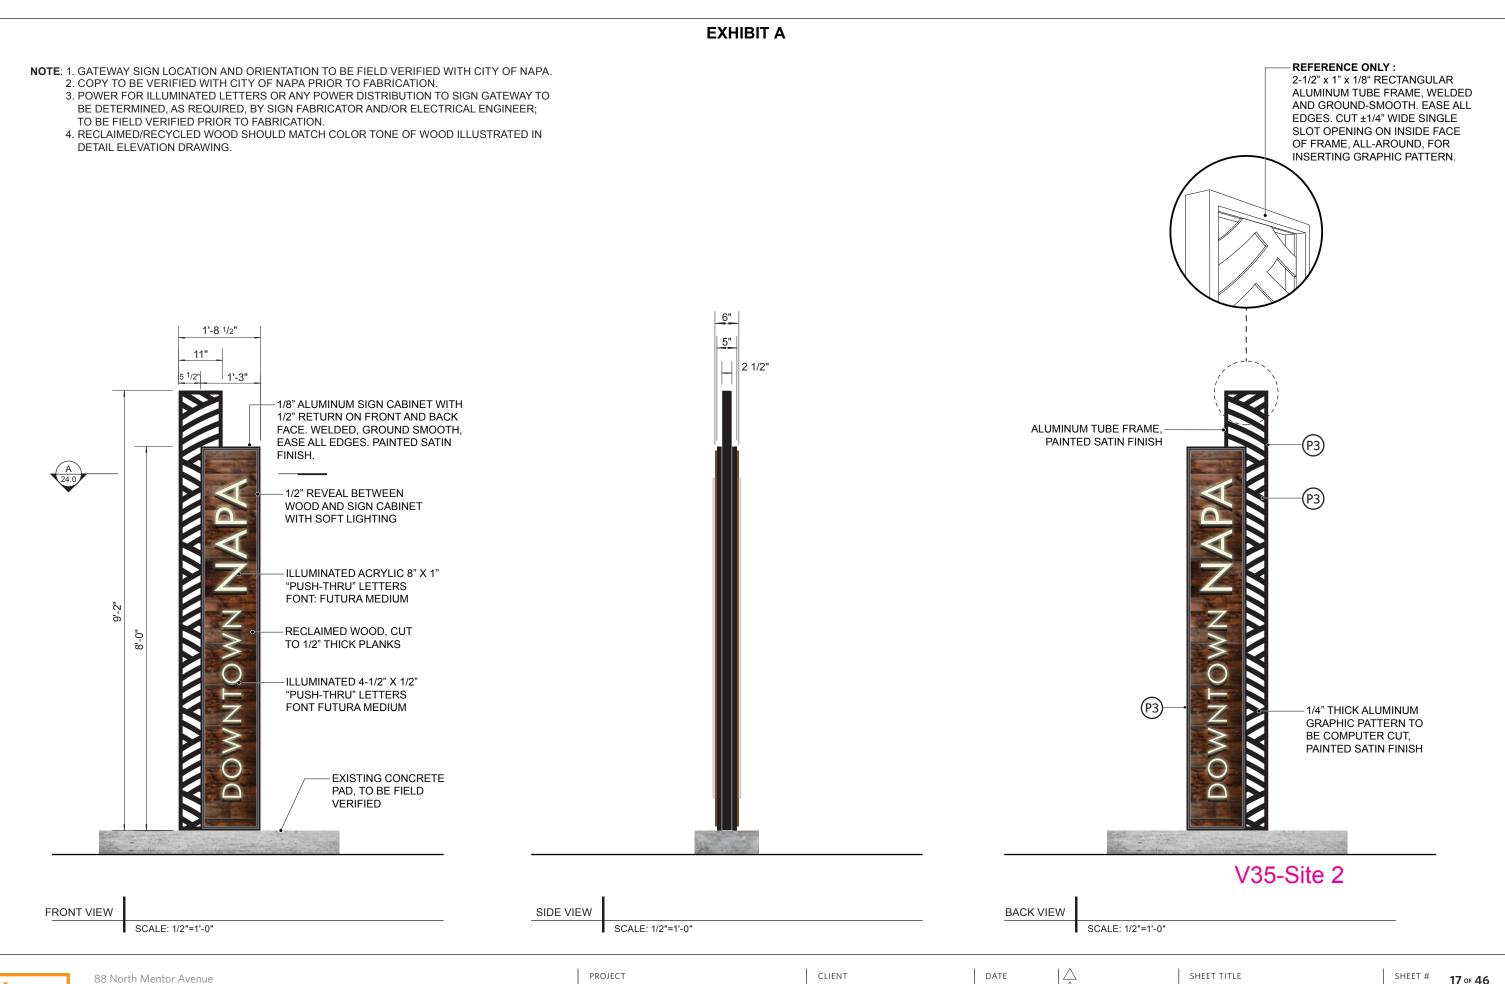

- NOTE: 1. GATEWAY SIGN LOCATION AND ORIENTATION TO BE FIELD VERIFIED WITH CITY OF NAPA.

  - 2. COPY TO BE VERIFIED WITH CITY OF NAPA PRIOR TO FABRICATION.
    3. POWER FOR UP-LIGHTING THE LETTERS OR ANY POWER DISTRIBUTION TO SIGN GATEWAY TO BE DETERMINED, AS REQUIRED, BY SIGN FABRICATOR AND/OR ELECTRICAL ENGINEER; TO BE FIELD VERIFIED PRIOR TO FABRICATION.
  - 4. ANODIZED ALUMINUM CURVED PANEL SHOULD MATCH COLOR TONE OF ILLUSTRATED IMAGE IN DETAIL ELEVATION DRAWING.

REFERENCE ONLY:

88 North Mentor Avenue

Pasadena, CA 91106

626.793.7847

HUNT DESIGN

3056\_Napa City Wayfinding

CLIENT City of Napa DATE Feb 17, 2022

SHEET TITLE V35 Vertical District Gateway Riverfront