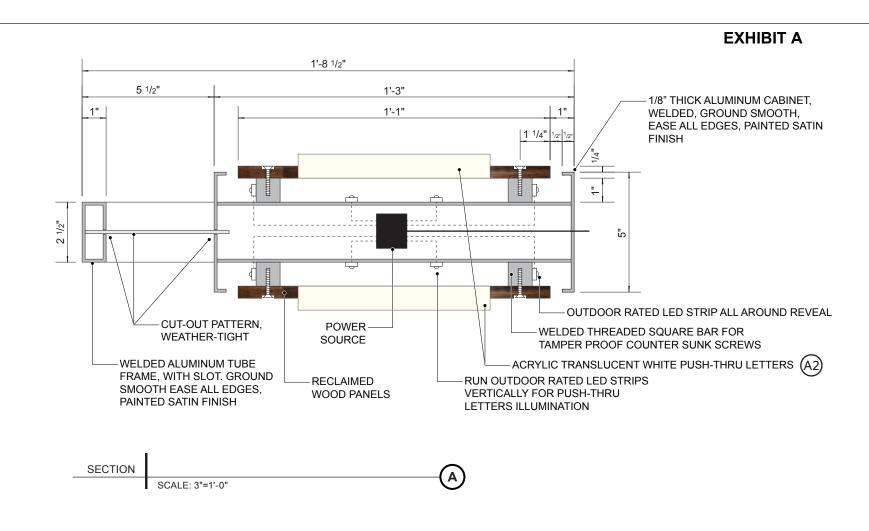

88 North Mentor Avenue

Pasadena, CA 91106

626.793.7847

V32 Downtown Gateway Sign

SECTION

SCALE: 3"=1'-0"

88 North Mentor Avenue

Pasadena, CA 91106