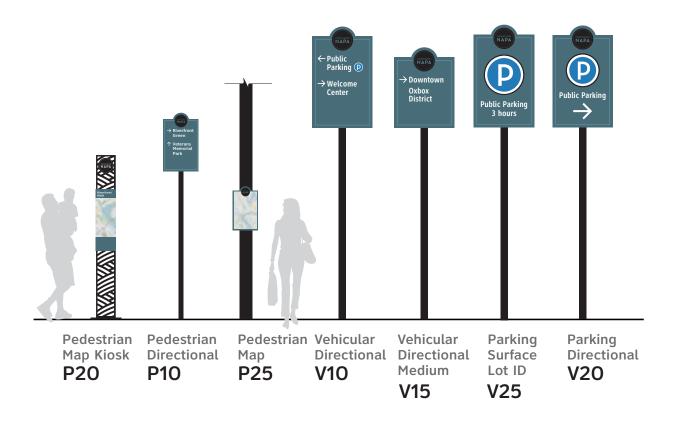

HUNT DESIGN

3056\_Napa City Wayfinding

City of Napa

Feb 17, 2022

V10 Vehicular Directional Signs

4.0

Page 5 of 46

Page 6 of 46

626.793.7847

88 North Mentor Avenue

Pasadena, CA 91106

626.793.7847

V15 Vehicular Directional Layouts

88 North Mentor Avenue

Pasadena, CA 91106

626.793.7847

Feb 17, 2022

SHEET TITLE **Parking Signs** 

32 of 46 32.0

626.793.7847

HUNT DESIGN

3056\_Napa City Wayfinding

City of Napa

Feb 17, 2022

**V20 Parking Directional Signs** 

V20-Site 34 V20-Site 72 V20-Site 119 V20-Site 123

V20-Site 39 V20-Site 124

V20-Site 122

Pasadena, CA 91106

626.793.7847

HUNT DESIGN

3056\_Napa City Wayfinding

City of Napa

Feb 17, 2022

V25 Parking Directional Signs

V25-Site 35 V25-Site 64 V25-Site 55 V25-Site 65

V25-Site 56 V25-Site 115

V25-Site 58 V25-Site 116

V25-Site 60 V25-Site 117

V25-Site 61 V25-Site 120

3056\_Napa City Wayfinding

City of Napa

Feb 17, 2022

SHEET TITLE

**Pedestrian Directional Signs** 

38 of 46 38.0

NOTE: 1. SIGN PANEL LOCATION TO BE FIELD VERIFIED WITH CITY OF NAPA.
2. COPY TO BE VERIFIED WITH CITY OF NAPA PRIOR TO FABRICATION.