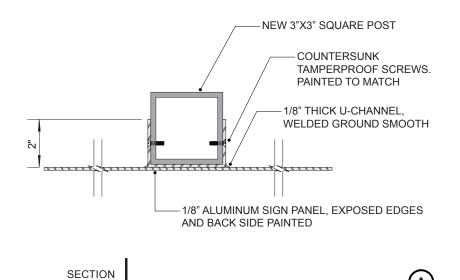

3056\_Napa City Wayfinding

City of Napa

Feb 17, 2022

SHEET TITLE

**Pedestrian Directional Signs** 

38 of 46 38.0

NOTE: 1. SIGN PANEL LOCATION TO BE FIELD VERIFIED WITH CITY OF NAPA.
2. COPY TO BE VERIFIED WITH CITY OF NAPA PRIOR TO FABRICATION.

SCALE: 3"=1'-0"

HUNT DESIGN

PROJECT

3056\_Napa City Wayfinding

CLIENT

City of Napa

Feb 17, 2022

DATE