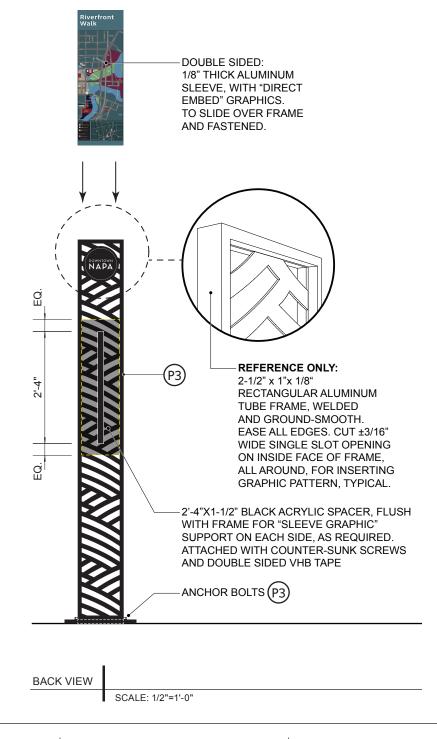

REFERENCE ONLY:

88 North Mentor Avenue

Pasadena, CA 91106

626.793.7847

HUNT DESIGN

3056\_Napa City Wayfinding

CLIENT City of Napa DATE Feb 17, 2022

SHEET TITLE V35 Vertical District Gateway Riverfront

21 of 46

21.0

88 North Mentor Avenue

Pasadena, CA 91106

626.793.7847

PROJECT

CLIENT City of Napa DATE

Feb 17, 2022

SHEET TITLE

V35 Vertical District Gateway

SHEET # **22** of **46** 

22.0

88 North Mentor Avenue
Pasadena, CA 91106
626.793.7847

HUNT DESIGN

PROJECT **3056\_Napa City Wayfinding** 

CLIENT