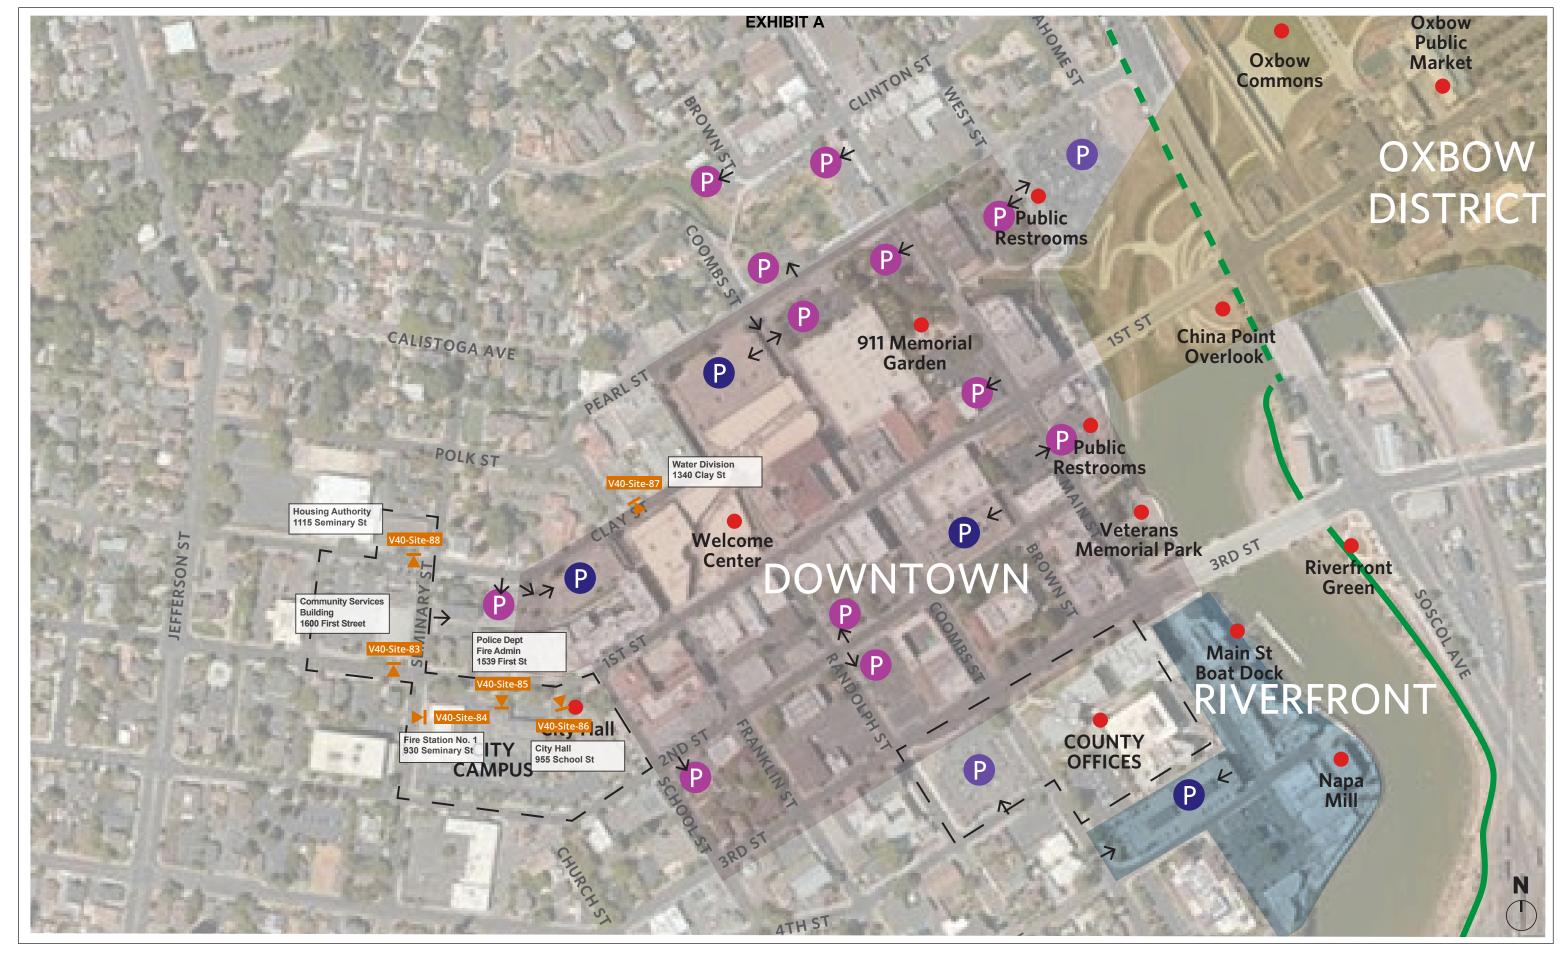

955 School Street

V40-Site 86

88 North Mentor Avenue

Pasadena, CA 91106

626.793.7847

FIRE

**EXHIBIT A** 

STATION NO. 1

930 Seminary Street

V40-Site 84

WATER DIVISION

1700 Second Street

V40-Site 87

POLICE DEPT

1539 First Street

V40-Site 85

HOUSING AUTHORITY FIRE ADMIN

1115 Seminary Street

V40-Site 88

HUNT DESIGN

PROJECT

3056\_Napa City Wayfinding

CLIENT

City of Napa