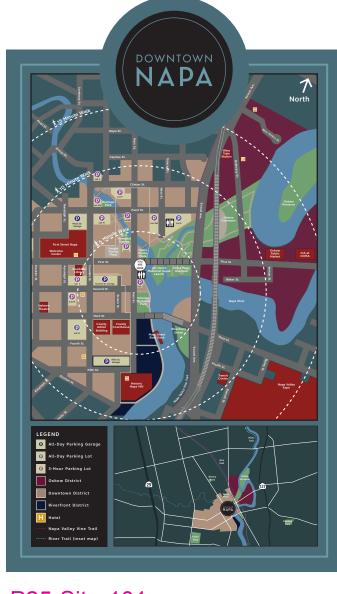

- ← Main St Boat Launch
- ↑ Napa Mill

P10-Site 114 - Side 2

**EXHIBIT A** 

NOTE: 1. ORIENTATION AND PLACEMENT OF MAP KIOSK TO BE FIELD VERIFIED WITH CITY OF NAPA.

2. COPY AND MAP TO BE VERIFIED WITH CITY OF NAPA PRIOR TO FABRICATION.

3. DOUBLE-SIDED SIGN

88 North Mentor Avenue

Pasadena, CA 91106

626.793.7847

City of Napa

P20 Pedestrian Map Kiosk

P20-Site-96

P20-Site-97