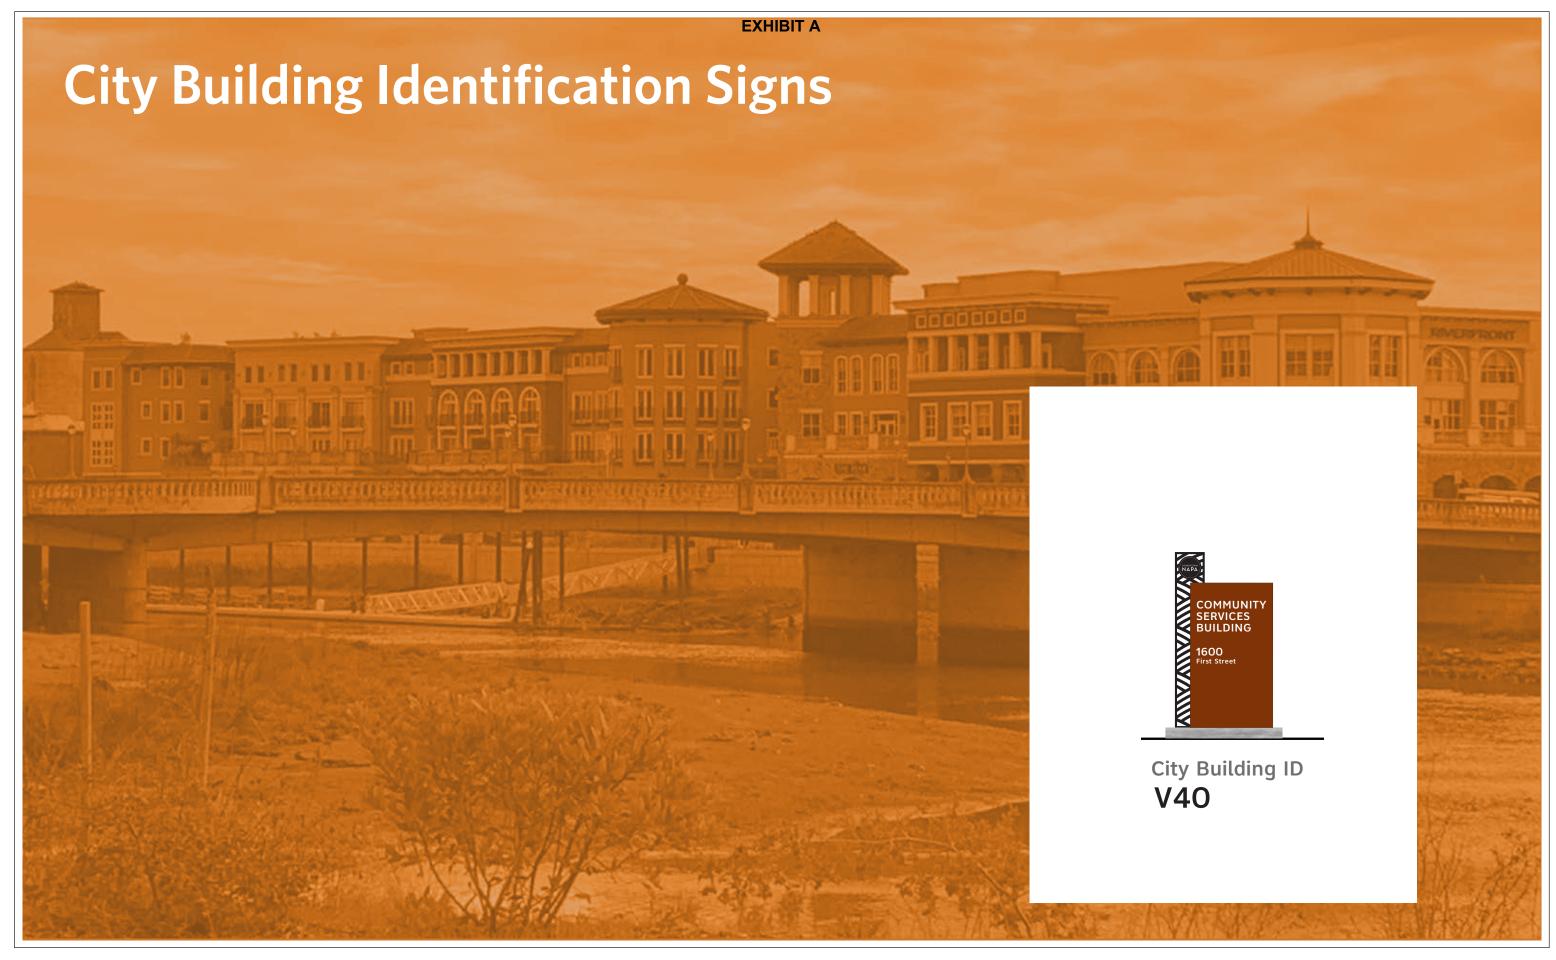

626.793.7847

HUNT DESIGN

3056\_Napa City Wayfinding

City of Napa

Feb 17, 2022

**City Building Identification Signs** 

24 of 46 24.0

- NOTE: 1. ORIENTATION AND PLACEMENT OF SIGN CABINET TO BE FIELD VERIFIED WITH CITY OF NAPA.
  - 2. ALL COPY TO BE VERIFIED WITH CITY OF NAPA PRIOR TO FABRICATION.
  - 3. SINGLE AND/OR DOUBLE-SIDED SIGN CONDITIONS WILL VARY PER SIGN LOCATION, TO BE FIELD VERIFIED AND CONFIRMED PRIOR TO FABRICATION.
  - 4. POWER FOR UP-LIGHTING OR ANY POWER DISTRIBUTION TO SIGN CABINET TO BE DETERMINED, AS REQUIRED, BY SIGN FABRICATOR AND/OR ELECTRICAL ENGINEER; TO BE FIELD VERIFIED PRIOR TO FABRICATION.

2" x 1" RECTANGULAR ALUMINUM TUBE FRAME, WELDED AND GROUND SMOOTH, EASE ALL EDGES, ALL AROUND WITH 1/4" GRAPHIC PATTERN TO BE WATER-JET CUT, TACK WELDED TO FRAME; PAINTED SATIN FINISH, TYPICAL. 1/8" ALUMINUM THICK FABRICATED SIGN CABINET WITH INTERNAL STRUCTURAL SUPPORT. WELDED GROUND SMOOTH, EASE ALL EDGES. PAINTED SATIN FINISH ON ALL SURFACES, TYPICAL. 2 3/8" COMMUNITY **SERVICES** BUILDING 1600 **First Street** DOUBLE SIDED OR SINGLE SIDED CONDITION BACK VIEWS

FOR REFERENCE ONLY:

SIDE VIEWS

SCALE: 1/2"=1'-0"

**25.0** 

COMMUNITY SERVICES BUILDING

1600 First Street

V40-Site 83

CITY HALL

955 School Street

V40-Site 86

88 North Mentor Avenue

Pasadena, CA 91106

626.793.7847

FIRE

**EXHIBIT A** 

STATION NO. 1

930 Seminary Street

V40-Site 84

WATER DIVISION

1700 Second Street

V40-Site 87

POLICE DEPT

1539 First Street

V40-Site 85

HOUSING AUTHORITY FIRE ADMIN

1115 Seminary Street

V40-Site 88

HUNT DESIGN

PROJECT

3056\_Napa City Wayfinding

CLIENT

City of Napa