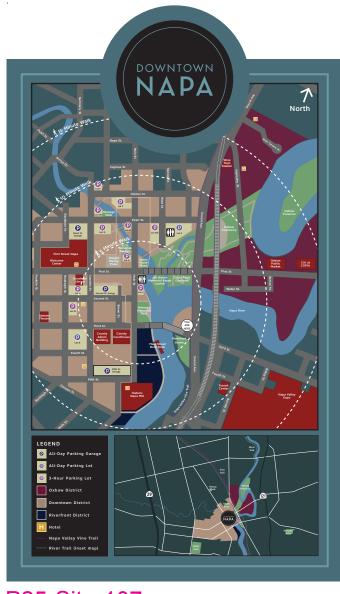

P25-Site-102

88 North Mentor Avenue Pasadena, CA 91106

626.793.7847

P25-Site-106

P25-Site-107

88 North Mentor Avenue
Pasadena, CA 91106
626.793.7847
HUNT DESIGN

GN

PROJECT **3056\_Napa City Wayfinding** 