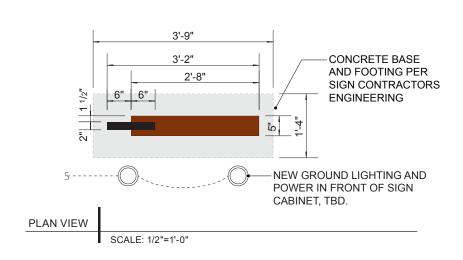

2" x 1" RECTANGULAR ALUMINUM TUBE FRAME, WELDED AND GROUND SMOOTH, EASE ALL EDGES, ALL AROUND WITH 1/4" GRAPHIC PATTERN TO BE WATER-JET CUT, TACK WELDED TO FRAME; PAINTED SATIN FINISH, TYPICAL. 1/8" ALUMINUM THICK FABRICATED SIGN CABINET WITH INTERNAL STRUCTURAL SUPPORT. WELDED GROUND SMOOTH, EASE ALL EDGES. PAINTED SATIN FINISH ON ALL SURFACES, TYPICAL. 2 3/8" COMMUNITY **SERVICES** BUILDING 1600 **First Street** DOUBLE SIDED OR SINGLE SIDED CONDITION BACK VIEWS

FOR REFERENCE ONLY:

SIDE VIEWS

SCALE: 1/2"=1'-0"

**25.0** 

COMMUNITY SERVICES BUILDING

1600 First Street

V40-Site 83

CITY HALL