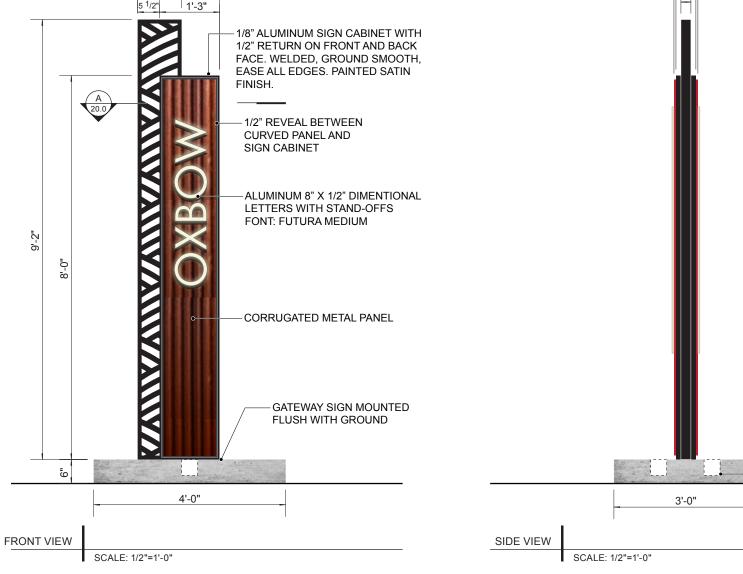

- NOTE: 1. GATEWAY SIGN LOCATION AND ORIENTATION TO BE FIELD VERIFIED WITH CITY OF NAPA.

  - 2. COPY TO BE VERIFIED WITH CITY OF NAPA PRIOR TO FABRICATION.
    3. POWER FOR UP-LIGHTING THE LETTERS OR ANY POWER DISTRIBUTION TO SIGN GATEWAY TO BE DETERMINED, AS REQUIRED, BY SIGN FABRICATOR AND/OR ELECTRICAL ENGINEER; TO BE FIELD VERIFIED PRIOR TO FABRICATION.
  - 4. ANODIZED ALUMINUM CURVED PANEL SHOULD MATCH COLOR TONE OF ILLUSTRATED IMAGE IN DETAIL ELEVATION DRAWING.