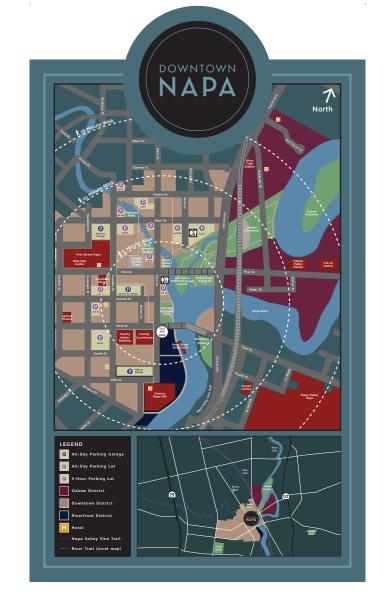

- ← Main St Boat Launch
- ↑ Napa Mill

P10-Site 114 - Side 2

**EXHIBIT A** 

NOTE: 1. ORIENTATION AND PLACEMENT OF MAP KIOSK TO BE FIELD VERIFIED WITH CITY OF NAPA.

2. COPY AND MAP TO BE VERIFIED WITH CITY OF NAPA PRIOR TO FABRICATION.

3. DOUBLE-SIDED SIGN

88 North Mentor Avenue

Pasadena, CA 91106

626.793.7847

City of Napa

P20 Pedestrian Map Kiosk

P20-Site-96

P20-Site-97