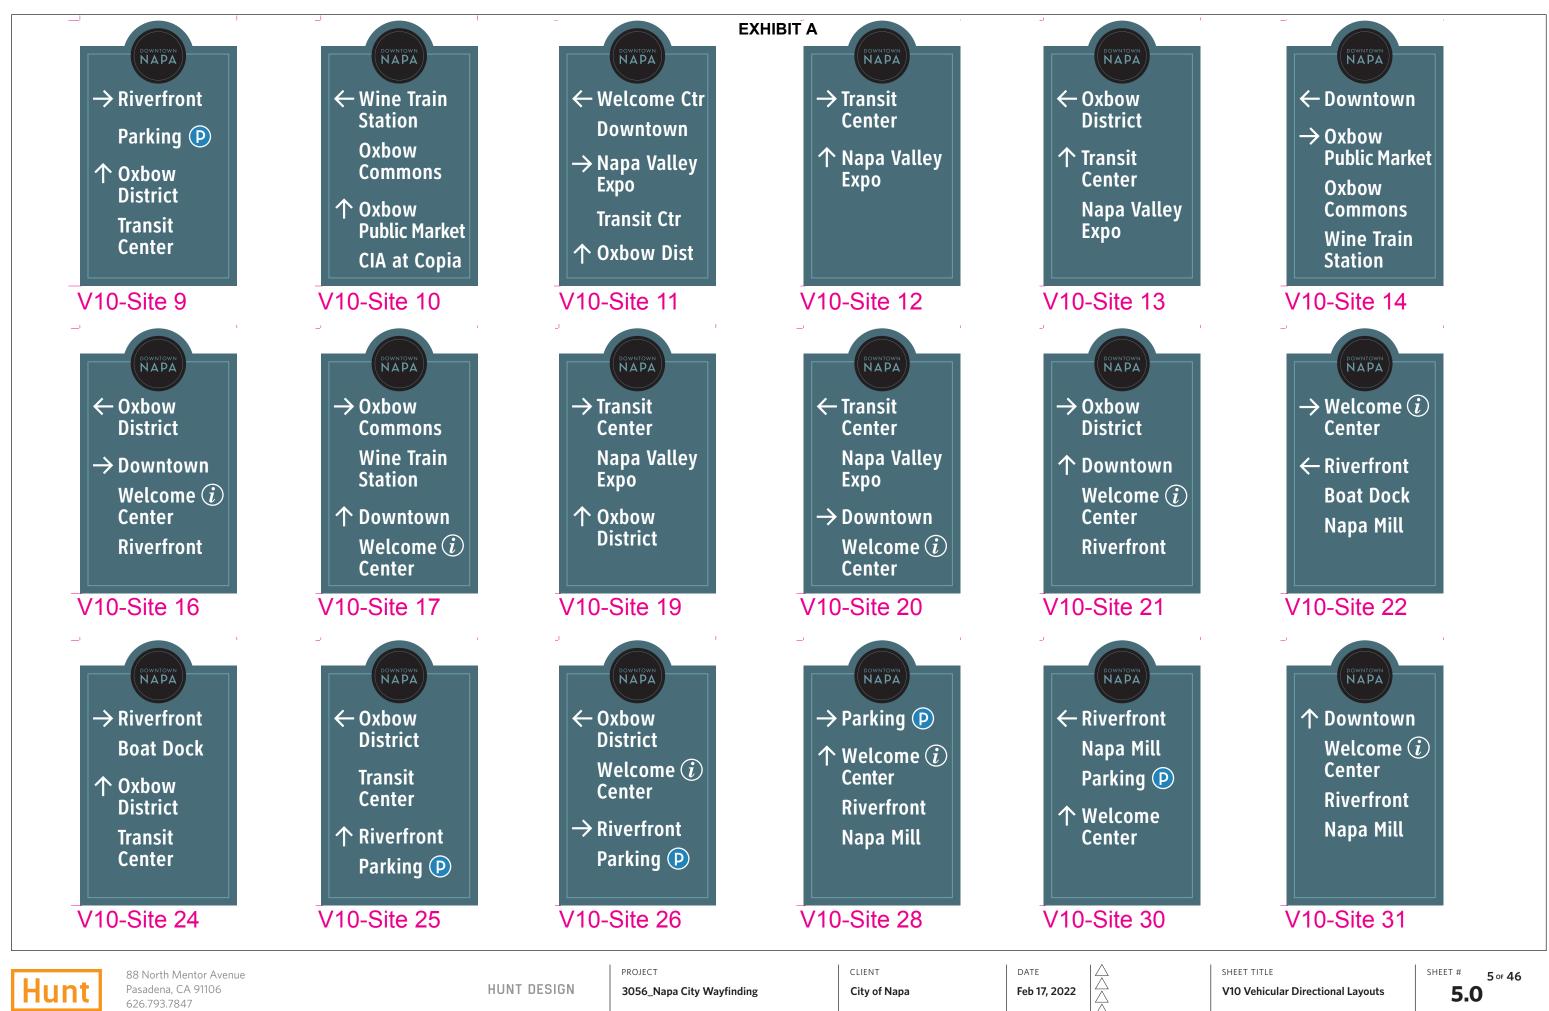

HUNT DESIGN

3056\_Napa City Wayfinding

City of Napa

Feb 17, 2022

V10 Vehicular Directional Signs

4.0

Page 5 of 46

Page 6 of 46