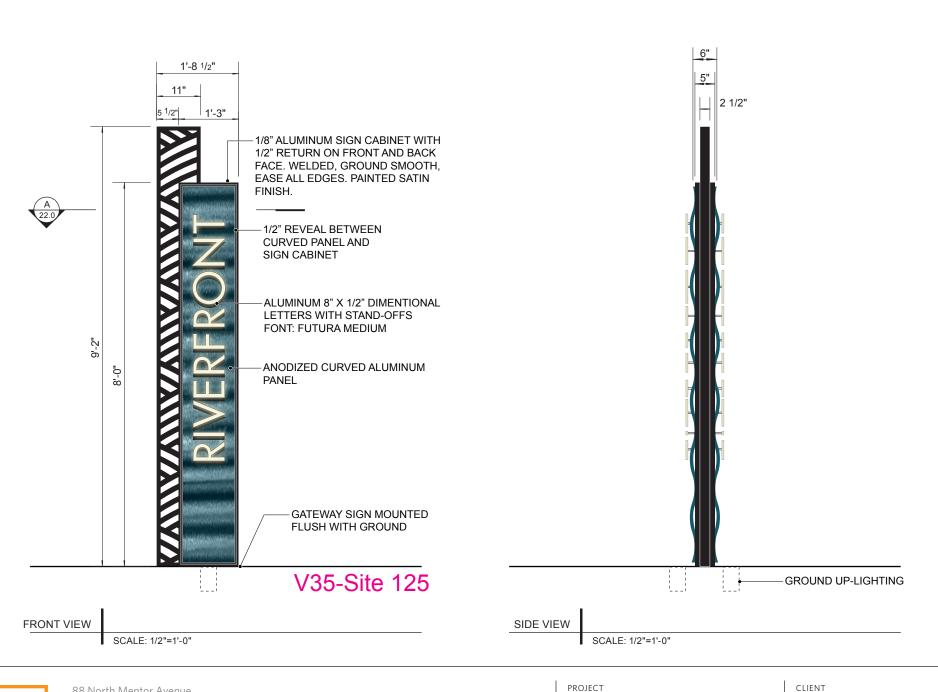

- NOTE: 1. GATEWAY SIGN LOCATION AND ORIENTATION TO BE FIELD VERIFIED WITH CITY OF NAPA.

  - 2. COPY TO BE VERIFIED WITH CITY OF NAPA PRIOR TO FABRICATION.
    3. POWER FOR UP-LIGHTING THE LETTERS OR ANY POWER DISTRIBUTION TO SIGN GATEWAY TO BE DETERMINED, AS REQUIRED, BY SIGN FABRICATOR AND/OR ELECTRICAL ENGINEER; TO BE FIELD VERIFIED PRIOR TO FABRICATION.
  - 4. ANODIZED ALUMINUM CURVED PANEL SHOULD MATCH COLOR TONE OF ILLUSTRATED IMAGE IN DETAIL ELEVATION DRAWING.

REFERENCE ONLY:

88 North Mentor Avenue

Pasadena, CA 91106

626.793.7847

HUNT DESIGN

3056\_Napa City Wayfinding

CLIENT City of Napa DATE Feb 17, 2022

SHEET TITLE V35 Vertical District Gateway Riverfront

21 of 46

21.0

88 North Mentor Avenue

Pasadena, CA 91106

626.793.7847

PROJECT

CLIENT City of Napa DATE

Feb 17, 2022

SHEET TITLE

V35 Vertical District Gateway

SHEET # **22** of **46** 

22.0

88 North Mentor Avenue
Pasadena, CA 91106
626.793.7847

HUNT DESIGN

PROJECT **3056\_Napa City Wayfinding** 

CLIENT