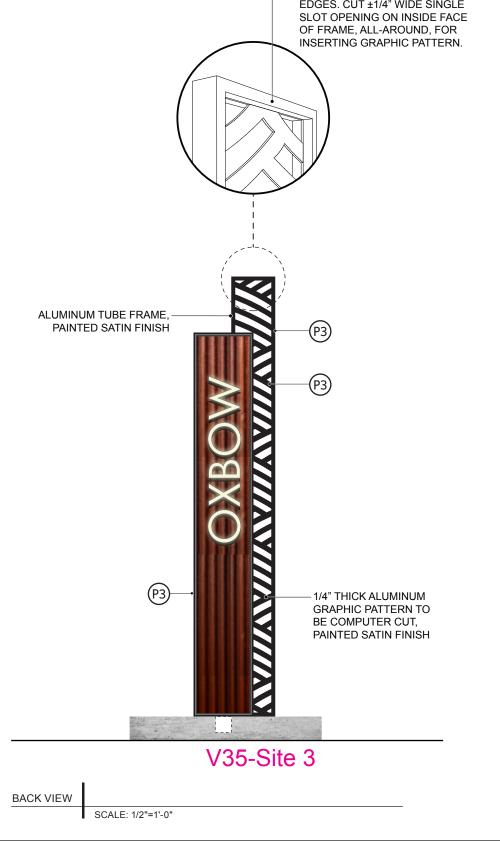

- NOTE: 1. ORIENTATION AND PLACEMENT OF SIGN GATEWAY TO BE FIELD VERIFIED WITH CITY OF NAPA.
- 2. ALL COPY TO BE VERIFIED WITH CITY OF NAPA PRIOR TO FABRICATION.
  - 3. DOUBLE-SIDED SIGN CONDITION APPLIES TO GATEWAY SIGN.
  - 4. POWER FOR INTERNAL LIGHTING OR ANY POWER DISTRIBUTION TO SIGN GATEWAY TO BE DETERMINED BY SIGN FABRICATOR AND/OR ELECTRICAL ENGINEER; TO BE FIELD VERIFIED PRIOR TO FABRICATION.

88 North Mentor Avenue

Pasadena, CA 91106

626.793.7847

V32 Downtown Gateway Sign

SECTION

SCALE: 3"=1'-0"

88 North Mentor Avenue

Pasadena, CA 91106

626.793.7847

**HUNT DESIGN** 

A

PROJECT 3056\_Napa City Wayfinding CLIENT City of Napa DATE Feb 17, 2022 SHEET TITLE

V32 Downtown Gateway Sign

15 of 46 15.0

88 North Mentor Avenue

Pasadena, CA 91106