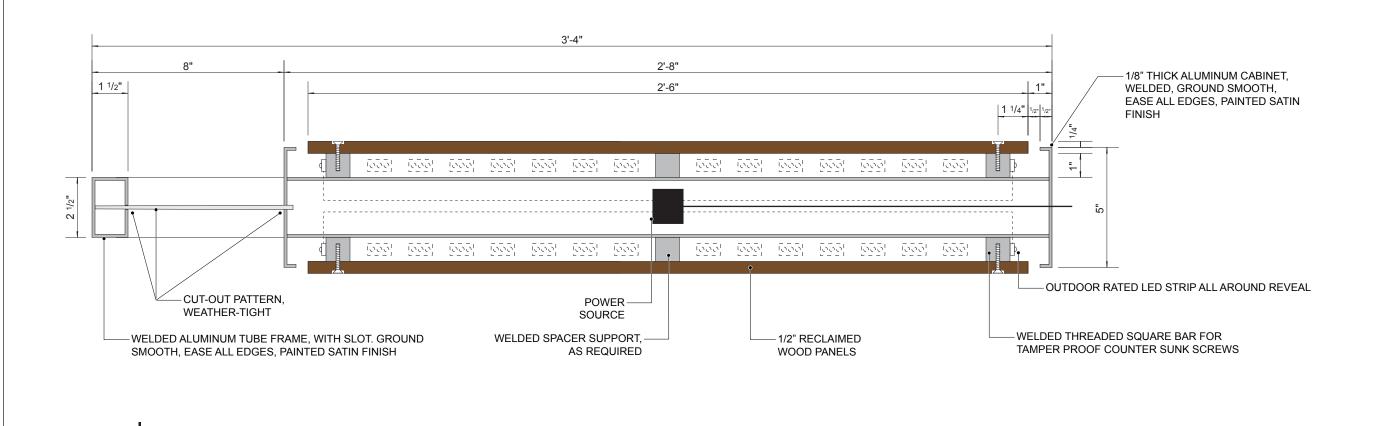

88 North Mentor Avenue

Pasadena, CA 91106

626.793.7847

V32 Downtown Gateway Sign

SECTION

SCALE: 3"=1'-0"

88 North Mentor Avenue

Pasadena, CA 91106

626.793.7847

**HUNT DESIGN** 

A

PROJECT 3056\_Napa City Wayfinding CLIENT City of Napa DATE Feb 17, 2022 SHEET TITLE

V32 Downtown Gateway Sign

15 of 46 15.0

88 North Mentor Avenue

Pasadena, CA 91106