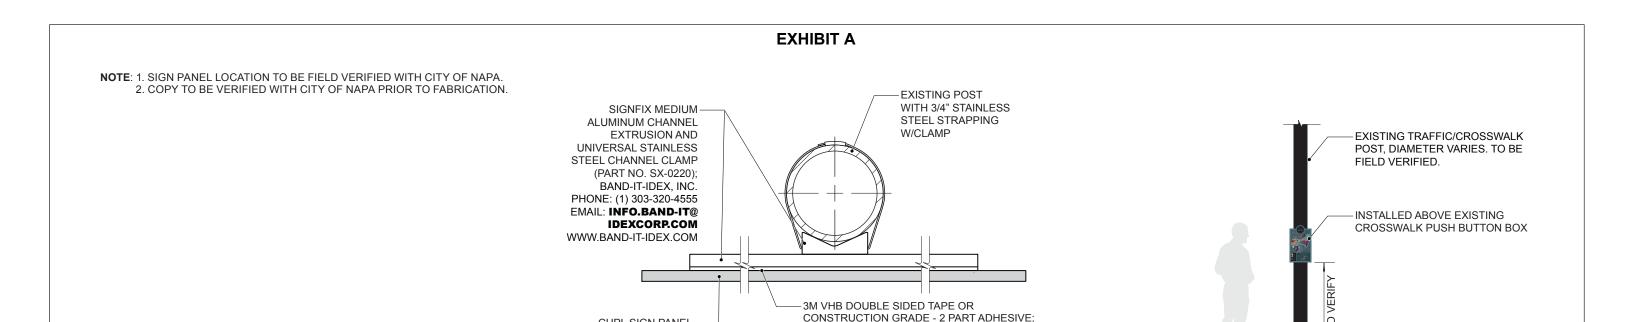

3056\_Napa City Wayfinding

City of Napa

Feb 17, 2022

SHEET TITLE

**Pedestrian Directional Signs** 

38 of 46 38.0

NOTE: 1. SIGN PANEL LOCATION TO BE FIELD VERIFIED WITH CITY OF NAPA.
2. COPY TO BE VERIFIED WITH CITY OF NAPA PRIOR TO FABRICATION.

P20-Site-103

88 North Mentor Avenue Pasadena, CA 91106

626.793.7847

CLIENT

AS NEEDED.

REFER TO SIGNFIX ENGINEERING STANDARDS FOR REQUIRED METHODS OF ATTACHMENT,

**CHPL SIGN PANEL** 

88 North Mentor Avenue