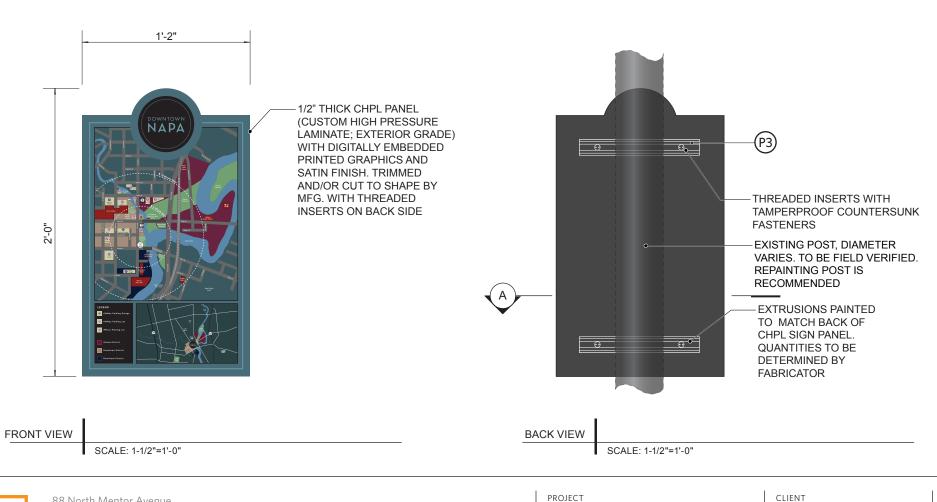

P20-Site-103

88 North Mentor Avenue Pasadena, CA 91106

626.793.7847

CLIENT

AS NEEDED.

REFER TO SIGNFIX ENGINEERING STANDARDS FOR REQUIRED METHODS OF ATTACHMENT,

**CHPL SIGN PANEL** 

88 North Mentor Avenue