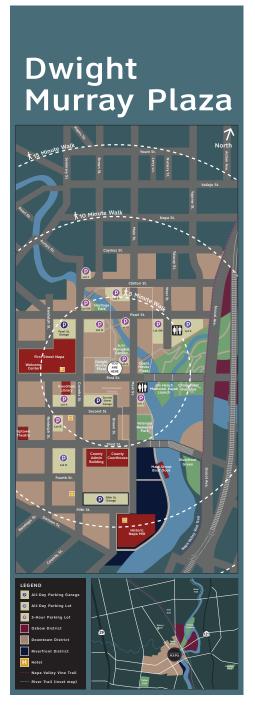

(A)

SHEET TITLE

39.0 39.0 46

- ← Oxbow Public Market
- → Wine Train **Station**
- 个 Oxbow Commons

P10-Site 104 - Side 1

- ← Wine Train **Station**
- $\rightarrow$  Oxbow Public Market CIA at

P10-Site 104 - Side 2

Copia

**↑ Main St** Boat Launch Napa Mill

P10-Site 109 - Side 1

88 North Mentor Avenue Pasadena, CA 91106

626.793.7847

→ Riverfront Green

> **Transit** Center

**↑** Veterans **Memorial** Park

P10-Site 109 - Side 2

← Oxbow Commons

> Oxbow **District**

 $\rightarrow$  9/11 Memorial Garden

P10-Site 105 - Side 1

- → Main St Boat Launch
- **↑** Veterans Memorial Park **Transit Ctr**

P10-Site 114 - Side 1

- ← Main St Boat Launch
- ↑ Napa Mill

P10-Site 114 - Side 2

**EXHIBIT A** 

NOTE: 1. ORIENTATION AND PLACEMENT OF MAP KIOSK TO BE FIELD VERIFIED WITH CITY OF NAPA.

2. COPY AND MAP TO BE VERIFIED WITH CITY OF NAPA PRIOR TO FABRICATION.