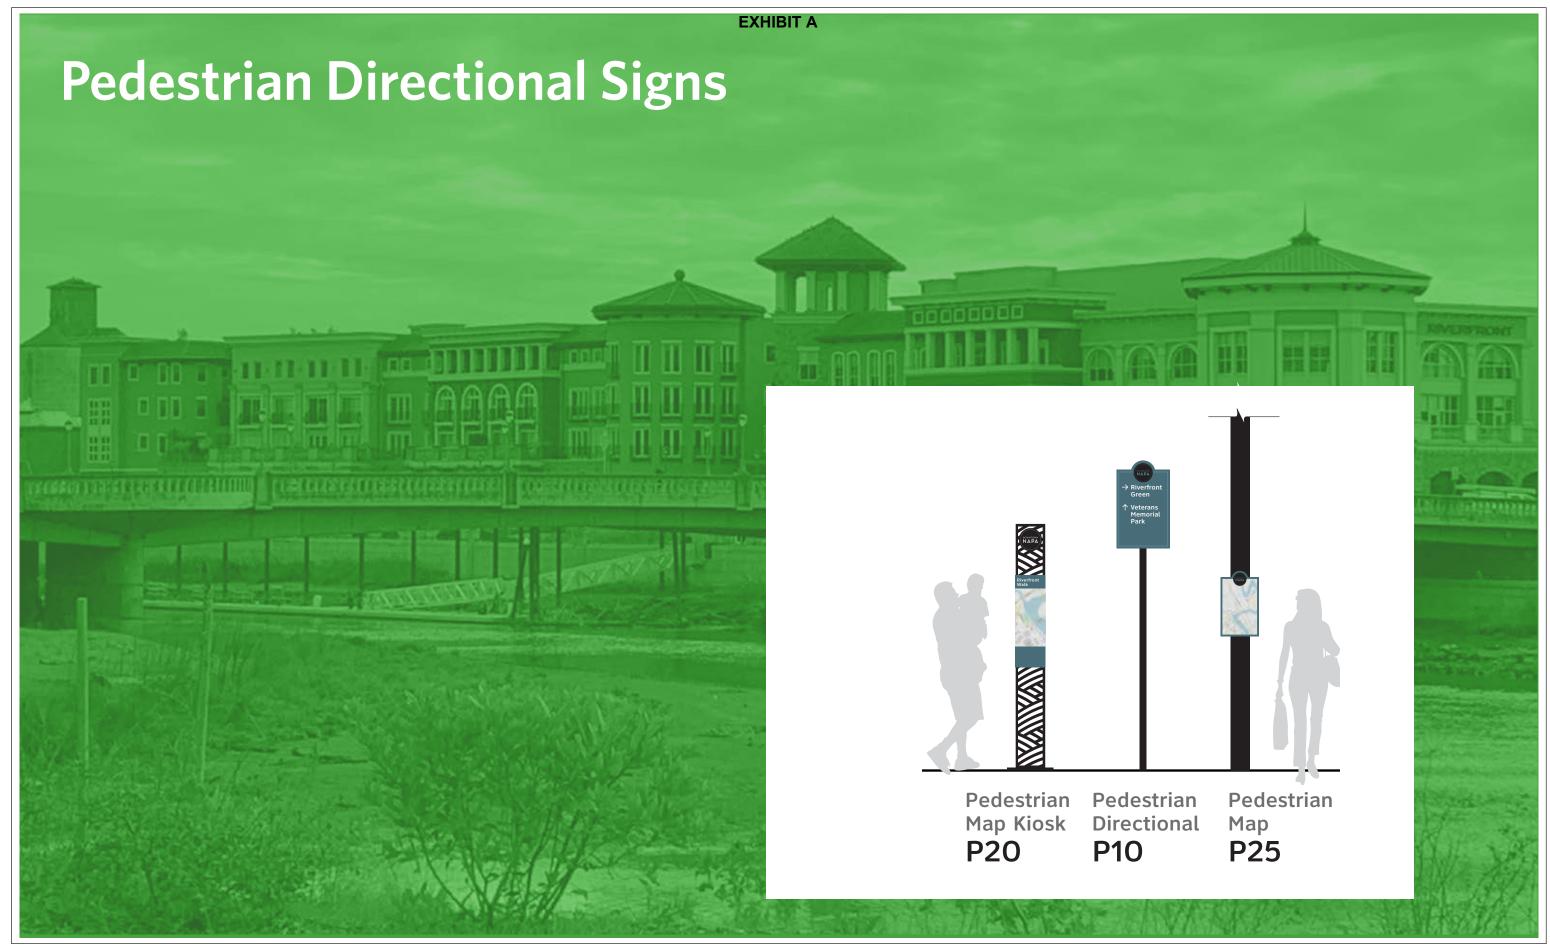

3056\_Napa City Wayfinding

City of Napa

Feb 17, 2022

SHEET TITLE

**Pedestrian Directional Signs** 

38 of 46 38.0

NOTE: 1. SIGN PANEL LOCATION TO BE FIELD VERIFIED WITH CITY OF NAPA.
2. COPY TO BE VERIFIED WITH CITY OF NAPA PRIOR TO FABRICATION.