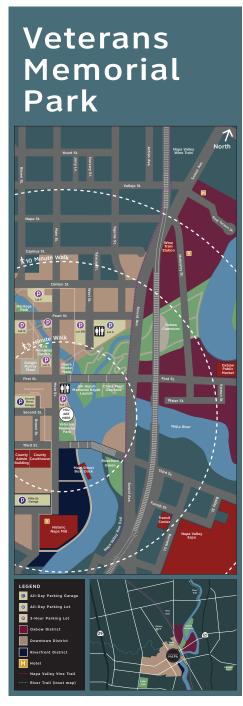

(A)

SHEET TITLE

39.0 39.0 46

- ← Oxbow Public Market
- → Wine Train **Station**
- 个 Oxbow Commons

P10-Site 104 - Side 1

- ← Wine Train **Station**
- $\rightarrow$  Oxbow Public Market CIA at

P10-Site 104 - Side 2

Copia

**↑ Main St** Boat Launch Napa Mill

P10-Site 109 - Side 1

88 North Mentor Avenue Pasadena, CA 91106

626.793.7847

→ Riverfront Green

> **Transit** Center

**↑** Veterans **Memorial** Park

P10-Site 109 - Side 2

← Oxbow Commons

> Oxbow **District**

 $\rightarrow$  9/11 Memorial Garden

P10-Site 105 - Side 1

- → Main St Boat Launch
- **↑** Veterans Memorial Park **Transit Ctr**

P10-Site 114 - Side 1

- ← Main St Boat Launch
- ↑ Napa Mill

P10-Site 114 - Side 2

**EXHIBIT A** 

NOTE: 1. ORIENTATION AND PLACEMENT OF MAP KIOSK TO BE FIELD VERIFIED WITH CITY OF NAPA.

2. COPY AND MAP TO BE VERIFIED WITH CITY OF NAPA PRIOR TO FABRICATION.