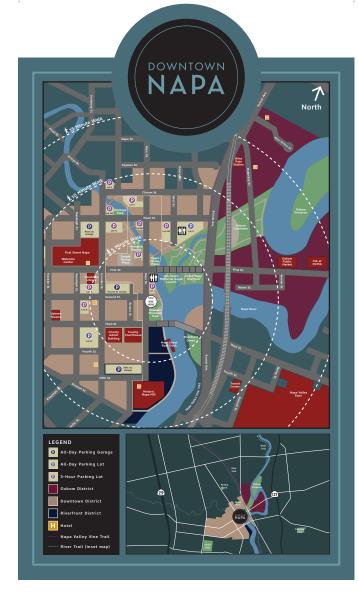

- ← Main St Boat Launch
- ↑ Napa Mill

P10-Site 114 - Side 2

**EXHIBIT A** 

NOTE: 1. ORIENTATION AND PLACEMENT OF MAP KIOSK TO BE FIELD VERIFIED WITH CITY OF NAPA.

2. COPY AND MAP TO BE VERIFIED WITH CITY OF NAPA PRIOR TO FABRICATION.

3. DOUBLE-SIDED SIGN

88 North Mentor Avenue

Pasadena, CA 91106

626.793.7847

City of Napa

P20 Pedestrian Map Kiosk

P20-Site-96

P20-Site-97