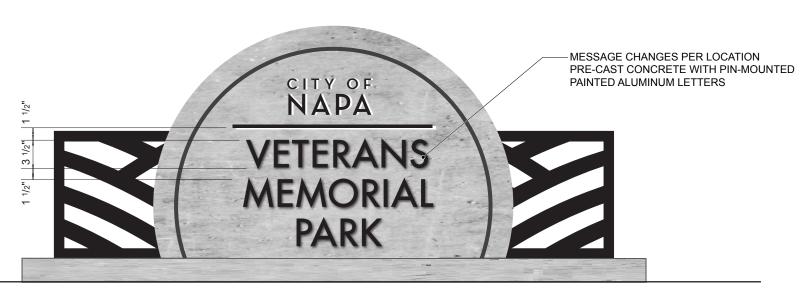

3056\_Napa City Wayfinding

City of Napa

Feb 17, 2022

SHEET TITLE

**Park Identification Signs** 

28.0

PLAN VIEW SCALE: 1"=1'-0"

NOTE: 1. ORIENTATION AND PLACEMENT OF PARK ID SIGN TO BE FIELD VERIFIED WITH CITY OF NAPA.

2. ALL COPY TO BE VERIFIED WITH CITY OF NAPA PRIOR TO FABRICATION.

3. PRE-CAST CONCRETE WITH SUITABLE PITTING. SACK FINISH AND ANTI-GRAFFITI COATING. CONCRETE SAMPLES MUST BE SUBMITTED TO CLIENT FOR COLOR AND FINISH APPROVAL PRIOR TO POURING.

4. NO VISIBLE OR EXPOSED FASTENERS.

V45-Site 95

LOCATION ELEVATION

SCALE: 1/2"=1'-0"

SHEET TITLE

29 of 46

88 North Mentor Avenue HUNT DESIGN Pasadena, CA 91106 626.793.7847

PROJECT