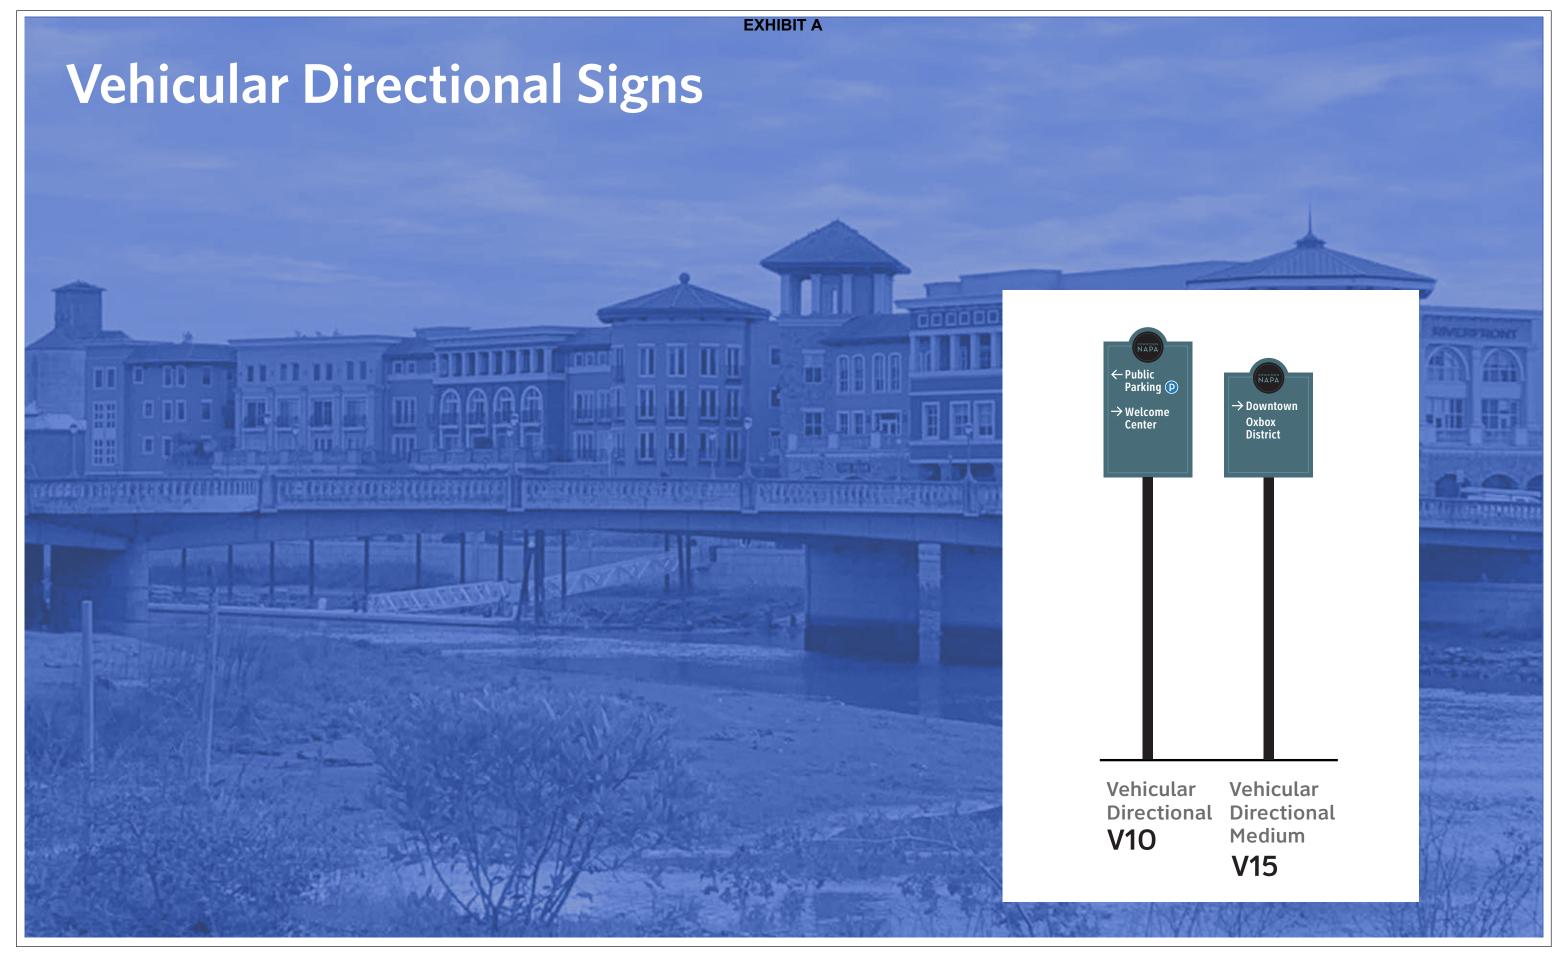

626.793.7847

**HUNT DESIGN** 

3056\_Napa City Wayfinding

City of Napa

Feb 17, 2022

SHEET TITLE

**Vehicular Directional Signs** 

626.793.7847

HUNT DESIGN

3056\_Napa City Wayfinding

City of Napa

Feb 17, 2022

V10 Vehicular Directional Signs

4.0

Page 5 of 46

Page 6 of 46

626.793.7847

88 North Mentor Avenue

Pasadena, CA 91106

626.793.7847

V15 Vehicular Directional Layouts

88 North Mentor Avenue

Pasadena, CA 91106

626.793.7847