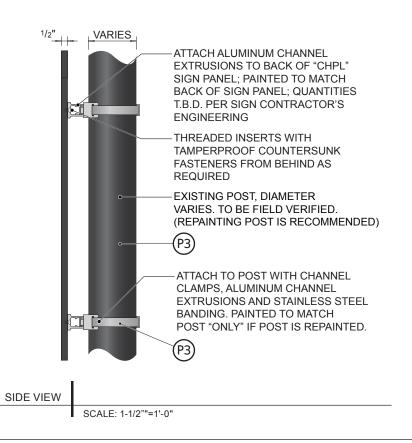

P20-Site-103

88 North Mentor Avenue Pasadena, CA 91106

626.793.7847

CLIENT

AS NEEDED.

REFER TO SIGNFIX ENGINEERING STANDARDS FOR REQUIRED METHODS OF ATTACHMENT,

**CHPL SIGN PANEL** 

88 North Mentor Avenue