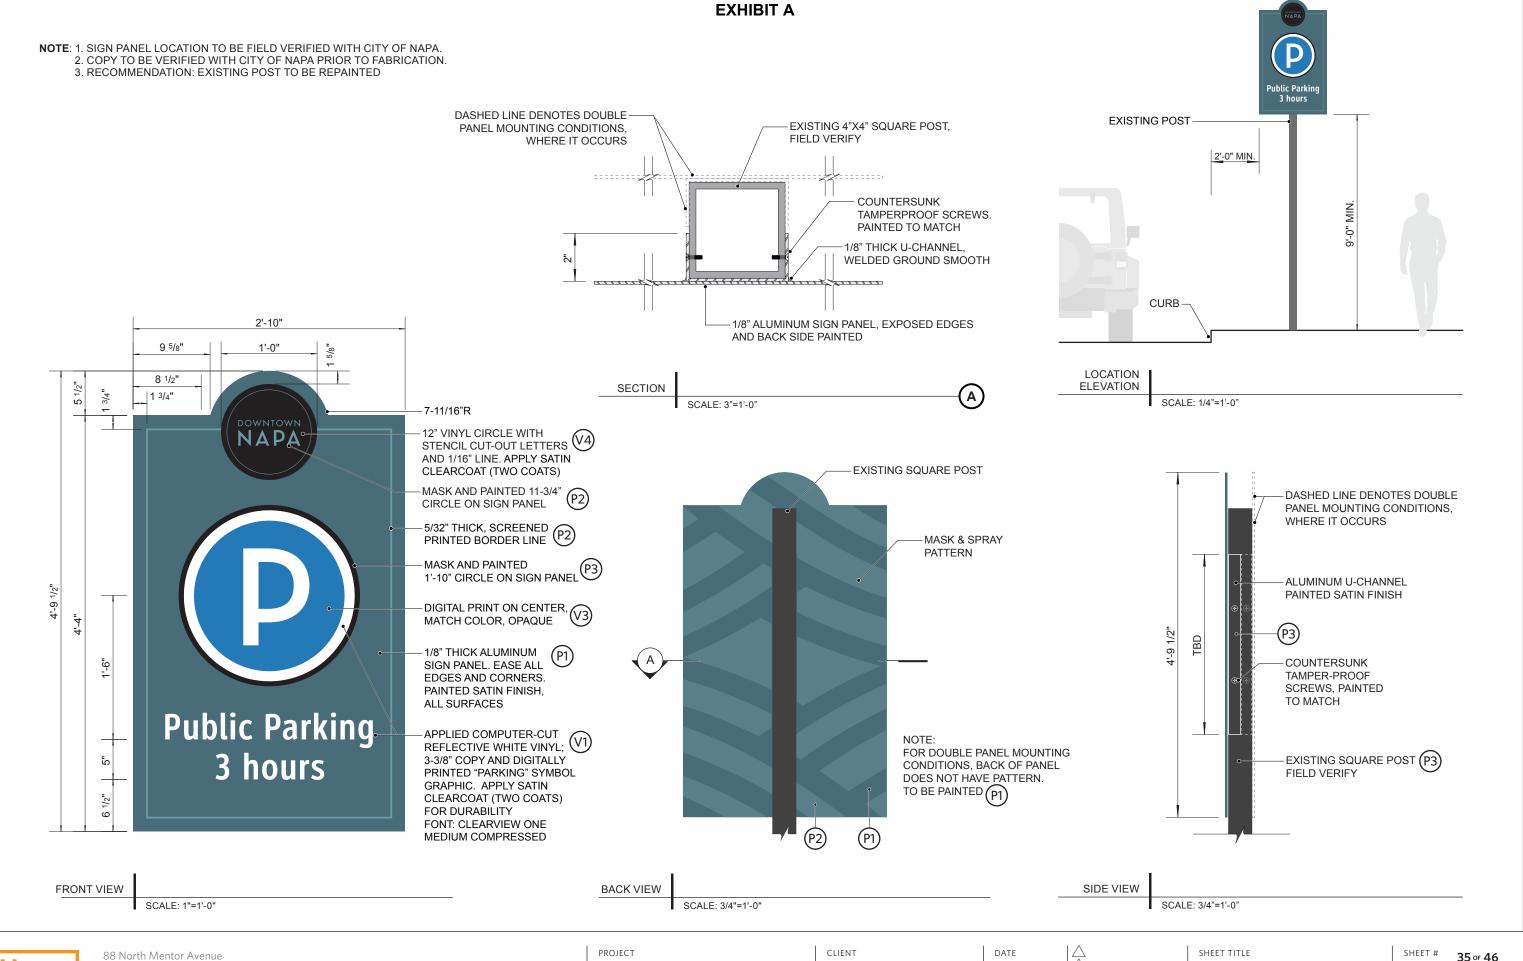

Feb 17, 2022

SHEET TITLE **Parking Signs** 

32 of 46 32.0

626.793.7847

HUNT DESIGN

3056\_Napa City Wayfinding

City of Napa

Feb 17, 2022

**V20 Parking Directional Signs** 

V20-Site 34 V20-Site 72 V20-Site 119 V20-Site 123

V20-Site 39 V20-Site 124

V20-Site 122

Pasadena, CA 91106

626.793.7847

HUNT DESIGN

3056\_Napa City Wayfinding