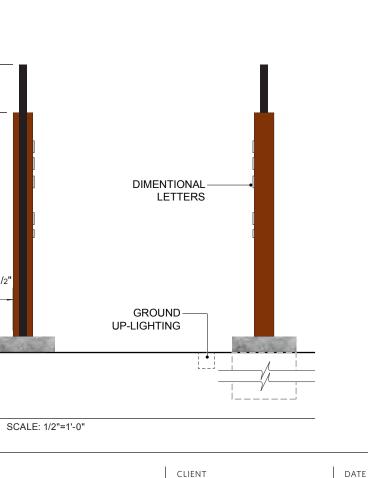

-GROUND UP-LIGHTING

3056\_Napa City Wayfinding

PROJECT

CLIENT

City of Napa

DATE **Feb 17, 2022** 

SHEET TITLE

SHEET # 20 of 46 **20.0** 

- NOTE: 1. GATEWAY SIGN LOCATION AND ORIENTATION TO BE FIELD VERIFIED WITH CITY OF NAPA.

  - 2. COPY TO BE VERIFIED WITH CITY OF NAPA PRIOR TO FABRICATION.
    3. POWER FOR UP-LIGHTING THE LETTERS OR ANY POWER DISTRIBUTION TO SIGN GATEWAY TO BE DETERMINED, AS REQUIRED, BY SIGN FABRICATOR AND/OR ELECTRICAL ENGINEER; TO BE FIELD VERIFIED PRIOR TO FABRICATION.
  - 4. ANODIZED ALUMINUM CURVED PANEL SHOULD MATCH COLOR TONE OF ILLUSTRATED IMAGE IN DETAIL ELEVATION DRAWING.