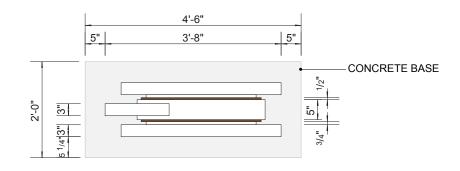

88 North Mentor Avenue

Pasadena, CA 91106

626.793.7847

V32 Downtown Gateway Sign

SECTION

SCALE: 3"=1'-0"

88 North Mentor Avenue

Pasadena, CA 91106

626.793.7847

**HUNT DESIGN** 

A

PROJECT 3056\_Napa City Wayfinding CLIENT City of Napa DATE Feb 17, 2022 SHEET TITLE

V32 Downtown Gateway Sign

15 of 46 15.0

88 North Mentor Avenue

Pasadena, CA 91106