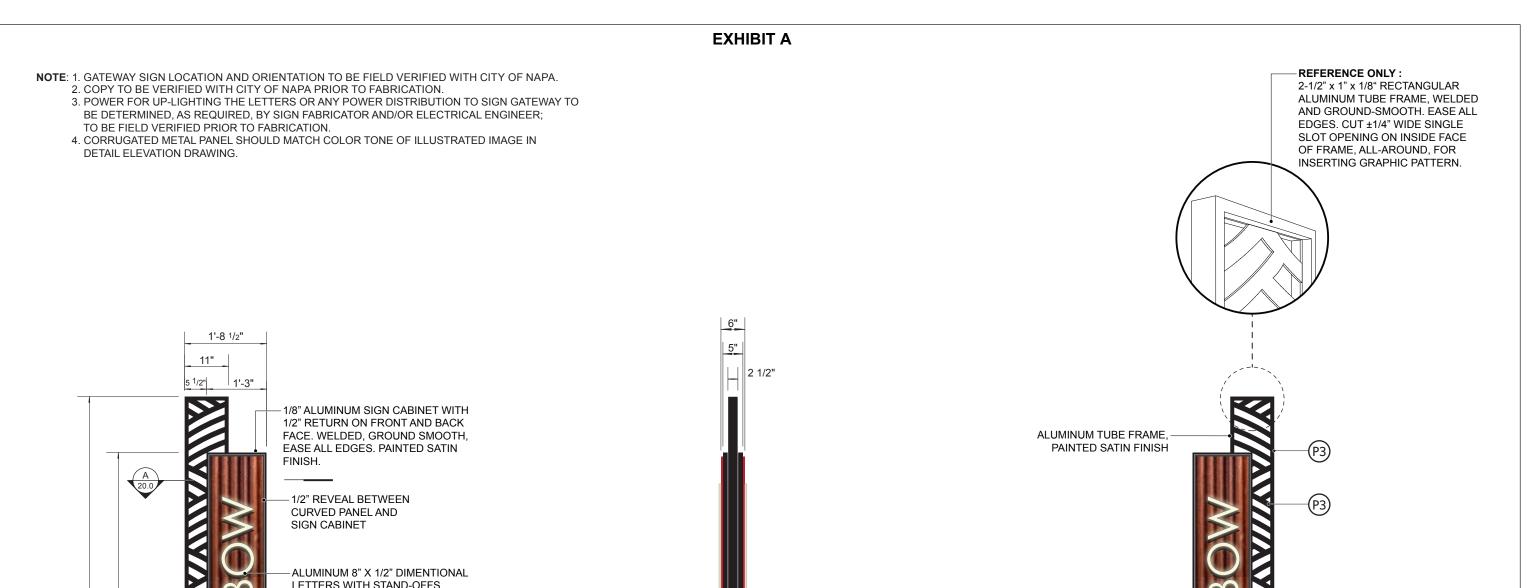

- NOTE: 1. GATEWAY SIGN LOCATION AND ORIENTATION TO BE FIELD VERIFIED WITH CITY OF NAPA.

  - 2. COPY TO BE VERIFIED WITH CITY OF NAPA PRIOR TO FABRICATION.
    3. POWER FOR UP-LIGHTING THE LETTERS OR ANY POWER DISTRIBUTION TO SIGN GATEWAY TO BE DETERMINED, AS REQUIRED, BY SIGN FABRICATOR AND/OR ELECTRICAL ENGINEER; TO BE FIELD VERIFIED PRIOR TO FABRICATION.
  - 4. ANODIZED ALUMINUM CURVED PANEL SHOULD MATCH COLOR TONE OF ILLUSTRATED IMAGE IN DETAIL ELEVATION DRAWING.