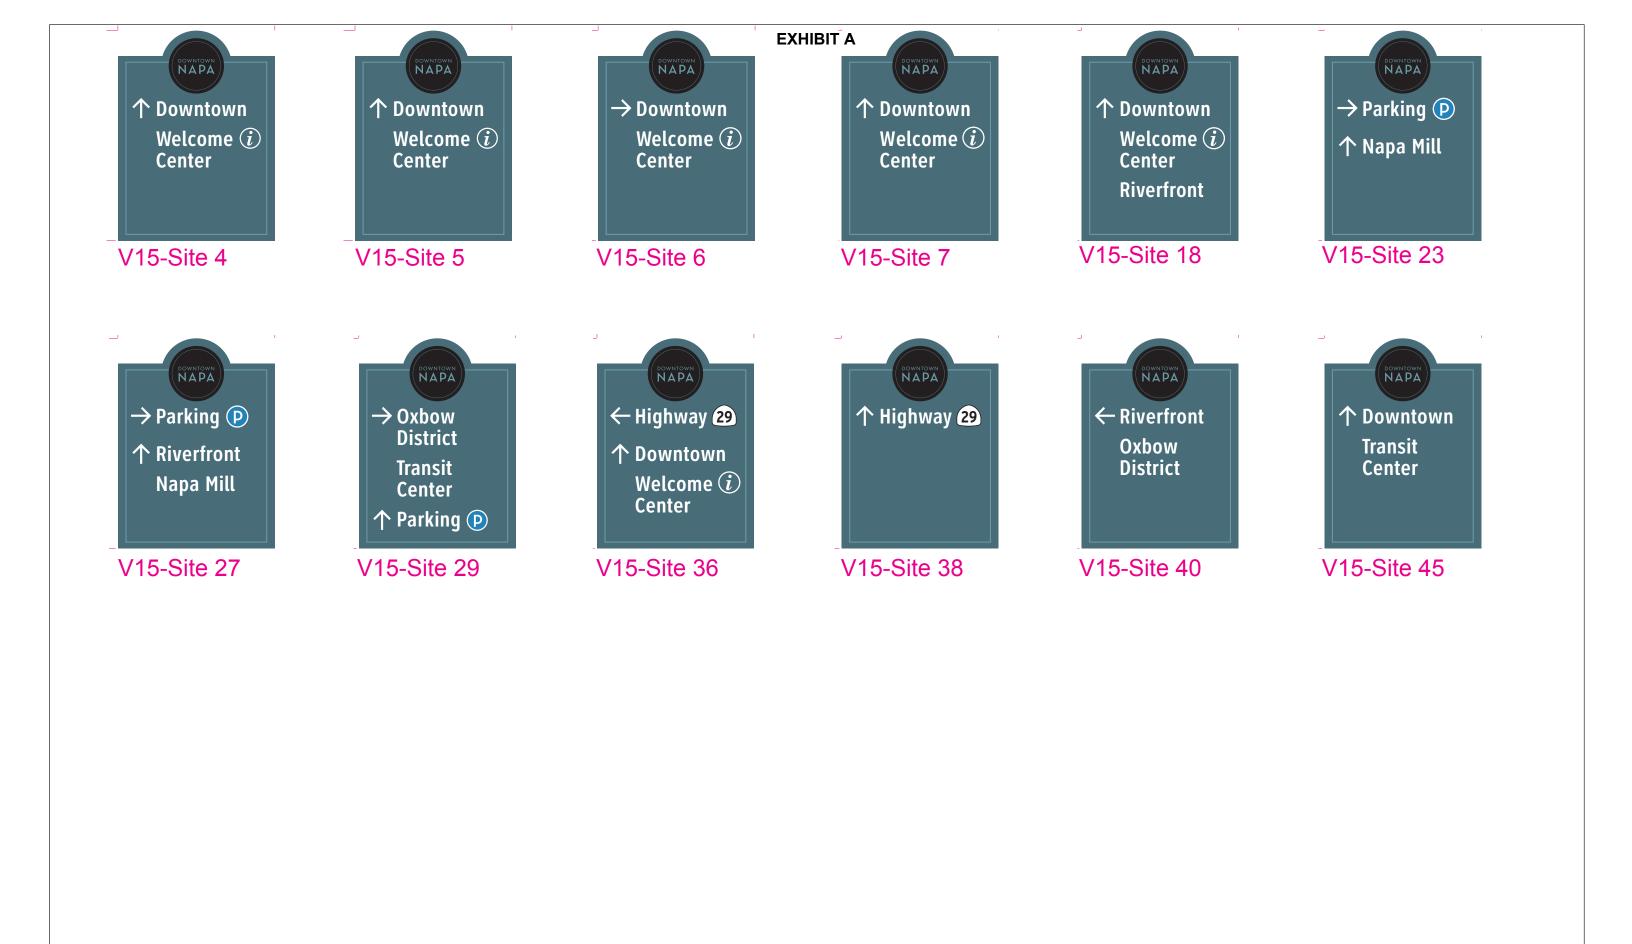

3056\_Napa City Wayfinding

City of Napa

Feb 17, 2022

SHEET TITLE

**Pedestrian Directional Signs** 

38 of 46 38.0

NOTE: 1. SIGN PANEL LOCATION TO BE FIELD VERIFIED WITH CITY OF NAPA.
2. COPY TO BE VERIFIED WITH CITY OF NAPA PRIOR TO FABRICATION.