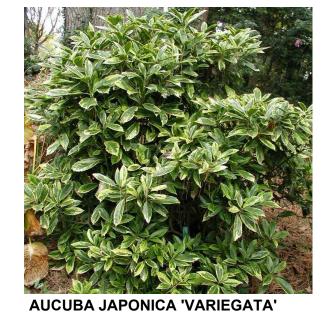

WWW.vanderToolen.com

West Sacramen
2101 Stone Blv
Suite 100
Walnut Creek, CA
94596

W. Sacrament
CA 956

0' 10' 20' 40'

Scale: 1" = 20'-0"

March 2017

Project No. 01415

**PLANT PALETTE** ABBR. BOTANICAL NAME COMMON NAME **WATER USE** SIZE 5 GAL @ 5' O.C. 5 GAL @ 5' O.C. CAMELIA J. 'ALBA PLENA' MODERATE DOUBLE WHITE CAMELIA DODONEA V. 'PURPUREA' HOPSEED BUSH **FATSIA JAPONICA** JAPANESE ARALIA MODERATE 5 GAL @ 5' O.C. 5 GAL @ 4' O.C. 5 GAL @ 4' O.C. AUCUBA JAPONICA 'VARIEGATA' **GOLD-DUST PLANT** MODERATE **GREVILLEA GREVILLEA 'NOELLII'** RHAPHIOLEPIS I. 'CLARA **CLARA INDIA HAWTHORN** 5 GAL @ 4' O.C. 5 GAL @ 3' O.C. LOROPETALUM CHINENSE 'RAZZLEBERRI' 5 GAL @ 3' O.C. MODERATE **NEPHROLEPIS CORDIFOLIA** SOUTHERN SWORD FERN 5 GAL @ 3' O.C. PITTOSPORUM T. 'WHEELER'S DWARF' **MOCK ORANGE FORTNIGHT LILY** 1 GAL @ 30" O.C. 1 GAL @ 30" O.C. 1 GAL @ 30" O.C. **HEUCHERA M. 'GREEN SPICE' CORAL BELLS** LOW **LANTANA MONTEVIDENSIS** LANTANA NANDINA D. 'NANA PURPUREA' 1 GAL @ 2' O.C. DWARF HEAVENLY BAMBOO 1 GAL @ 2' O.C. 1 GAL @ 2' O.C. LOW LOW PHORMIUM T. 'JACK SPRATT' **NEW ZEALAND FLAX** SCAEVOLA 'MAUVE CLUSTERS' **FAN FLOWER BIO-RETENTION AREA** SOD BIOFILTRATION SOD (NO MOW) -AVAILABLE THROUGH DELTA FILTRATION BLEND OF NATIVE GRASSES APPROPRIATE **BLUEGRASS COMPANY** FOR BASMAA ZONE 2 CONDITIONS: (800)637-8873 NASELLA PULCHRA PURPLE NEEDLEGRASS FESTUCA RUBRA MOLATE FESCUE HORDEUM CALIFORNICUM **CALIFORNIA BARLEY** HORDEUM BRACHYANTHERUM MEADOW BARLEY

**DIETES BICOLOR** 

**BIO-RETENTION AREA** 

CAMELIA J. 'ALBA PLENA'

DODONEA V. 'PURPUREA'

**AUCUBA JAPONICA 'VARIEGATA'** 

LOROPETALUM CHINENSE 'RAZZLEBERRI'

PITTOSPORUM T. 'WHEELER'S DWARF'

Plant Images