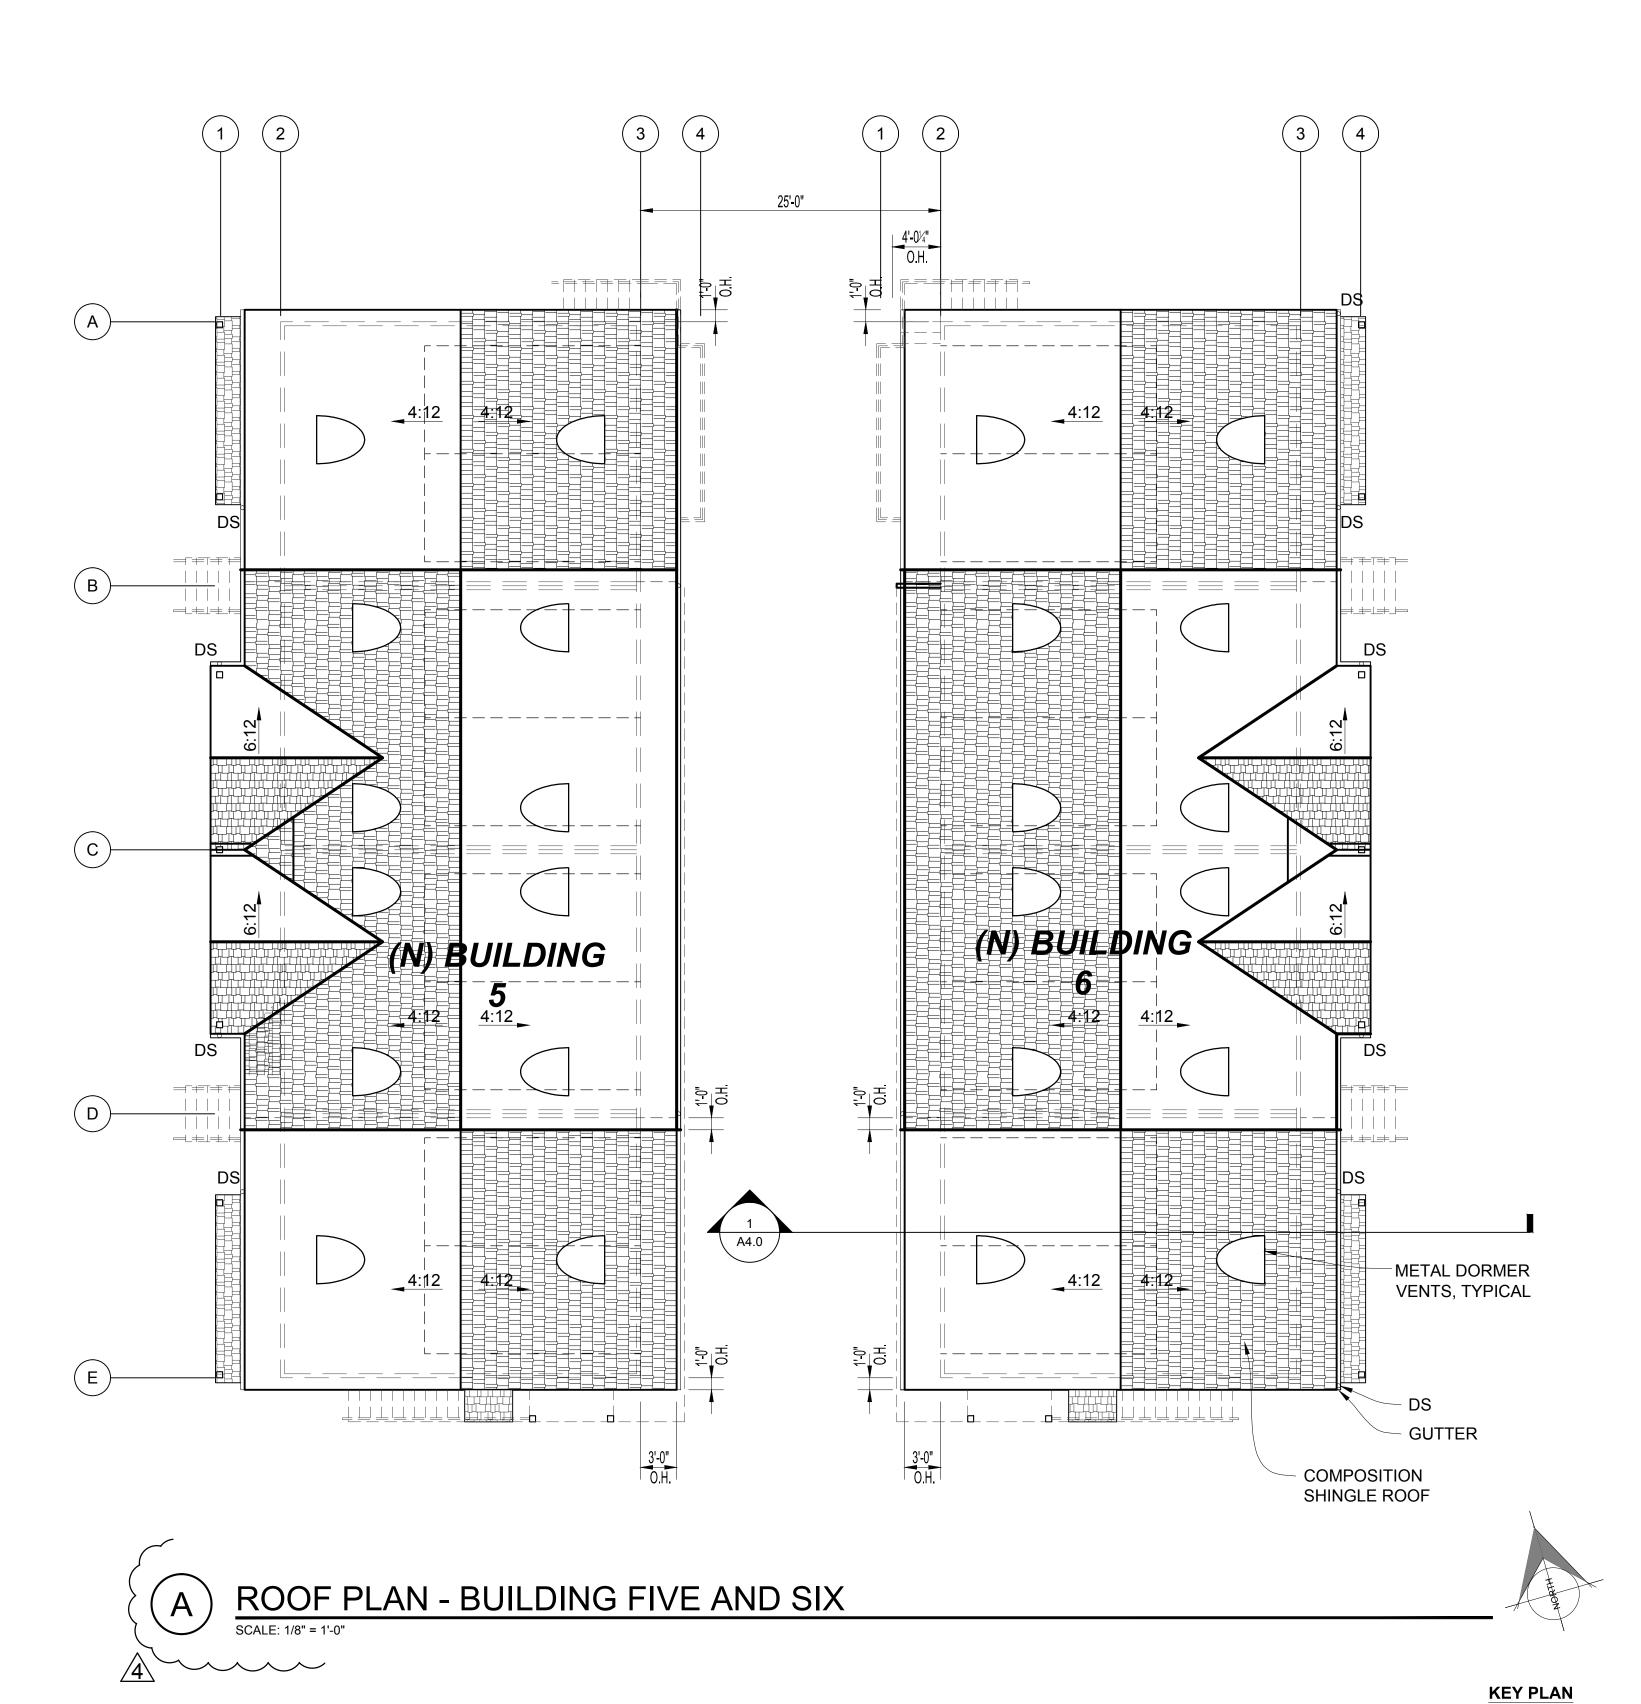

PROJECT:

BRIDGEVIEW APARTMENTS **ADDITION** 

122 BROWN STREET NAPA CA, 94559

ROOF PLAN BUILDING ONE & TWO

ARCHITECTS STAMP:

DATE: June 2, 2015

REVISION:

August 6, 2015

September 25, 2015

3 December 20, 2016 /4\ March 3, 2017

SHEET:

(N) BUILDING 5

PROPOSED EAST ELEVATION BUILDING 6 & WEST ELEVATION BUILDING 5 (SIM)

SCALE: 1/4" = 1'-0"