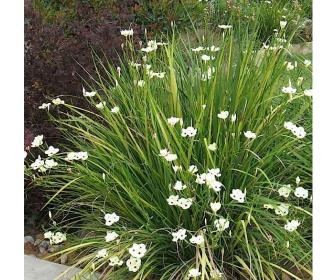

**BOTANICAL NAME** 

**FATSIA JAPONICA** 

**GREVILLEA 'NOELLII'** 

RHAPHIOLEPIS I. 'CLARA

NEPHROLEPIS CORDIFOLIA

HEUCHERA M. 'GREEN SPICE'
LANTANA MONTEVIDENSIS

NANDINA D. 'NANA PURPUREA'

PHORMIUM T. 'JACK SPRATT'