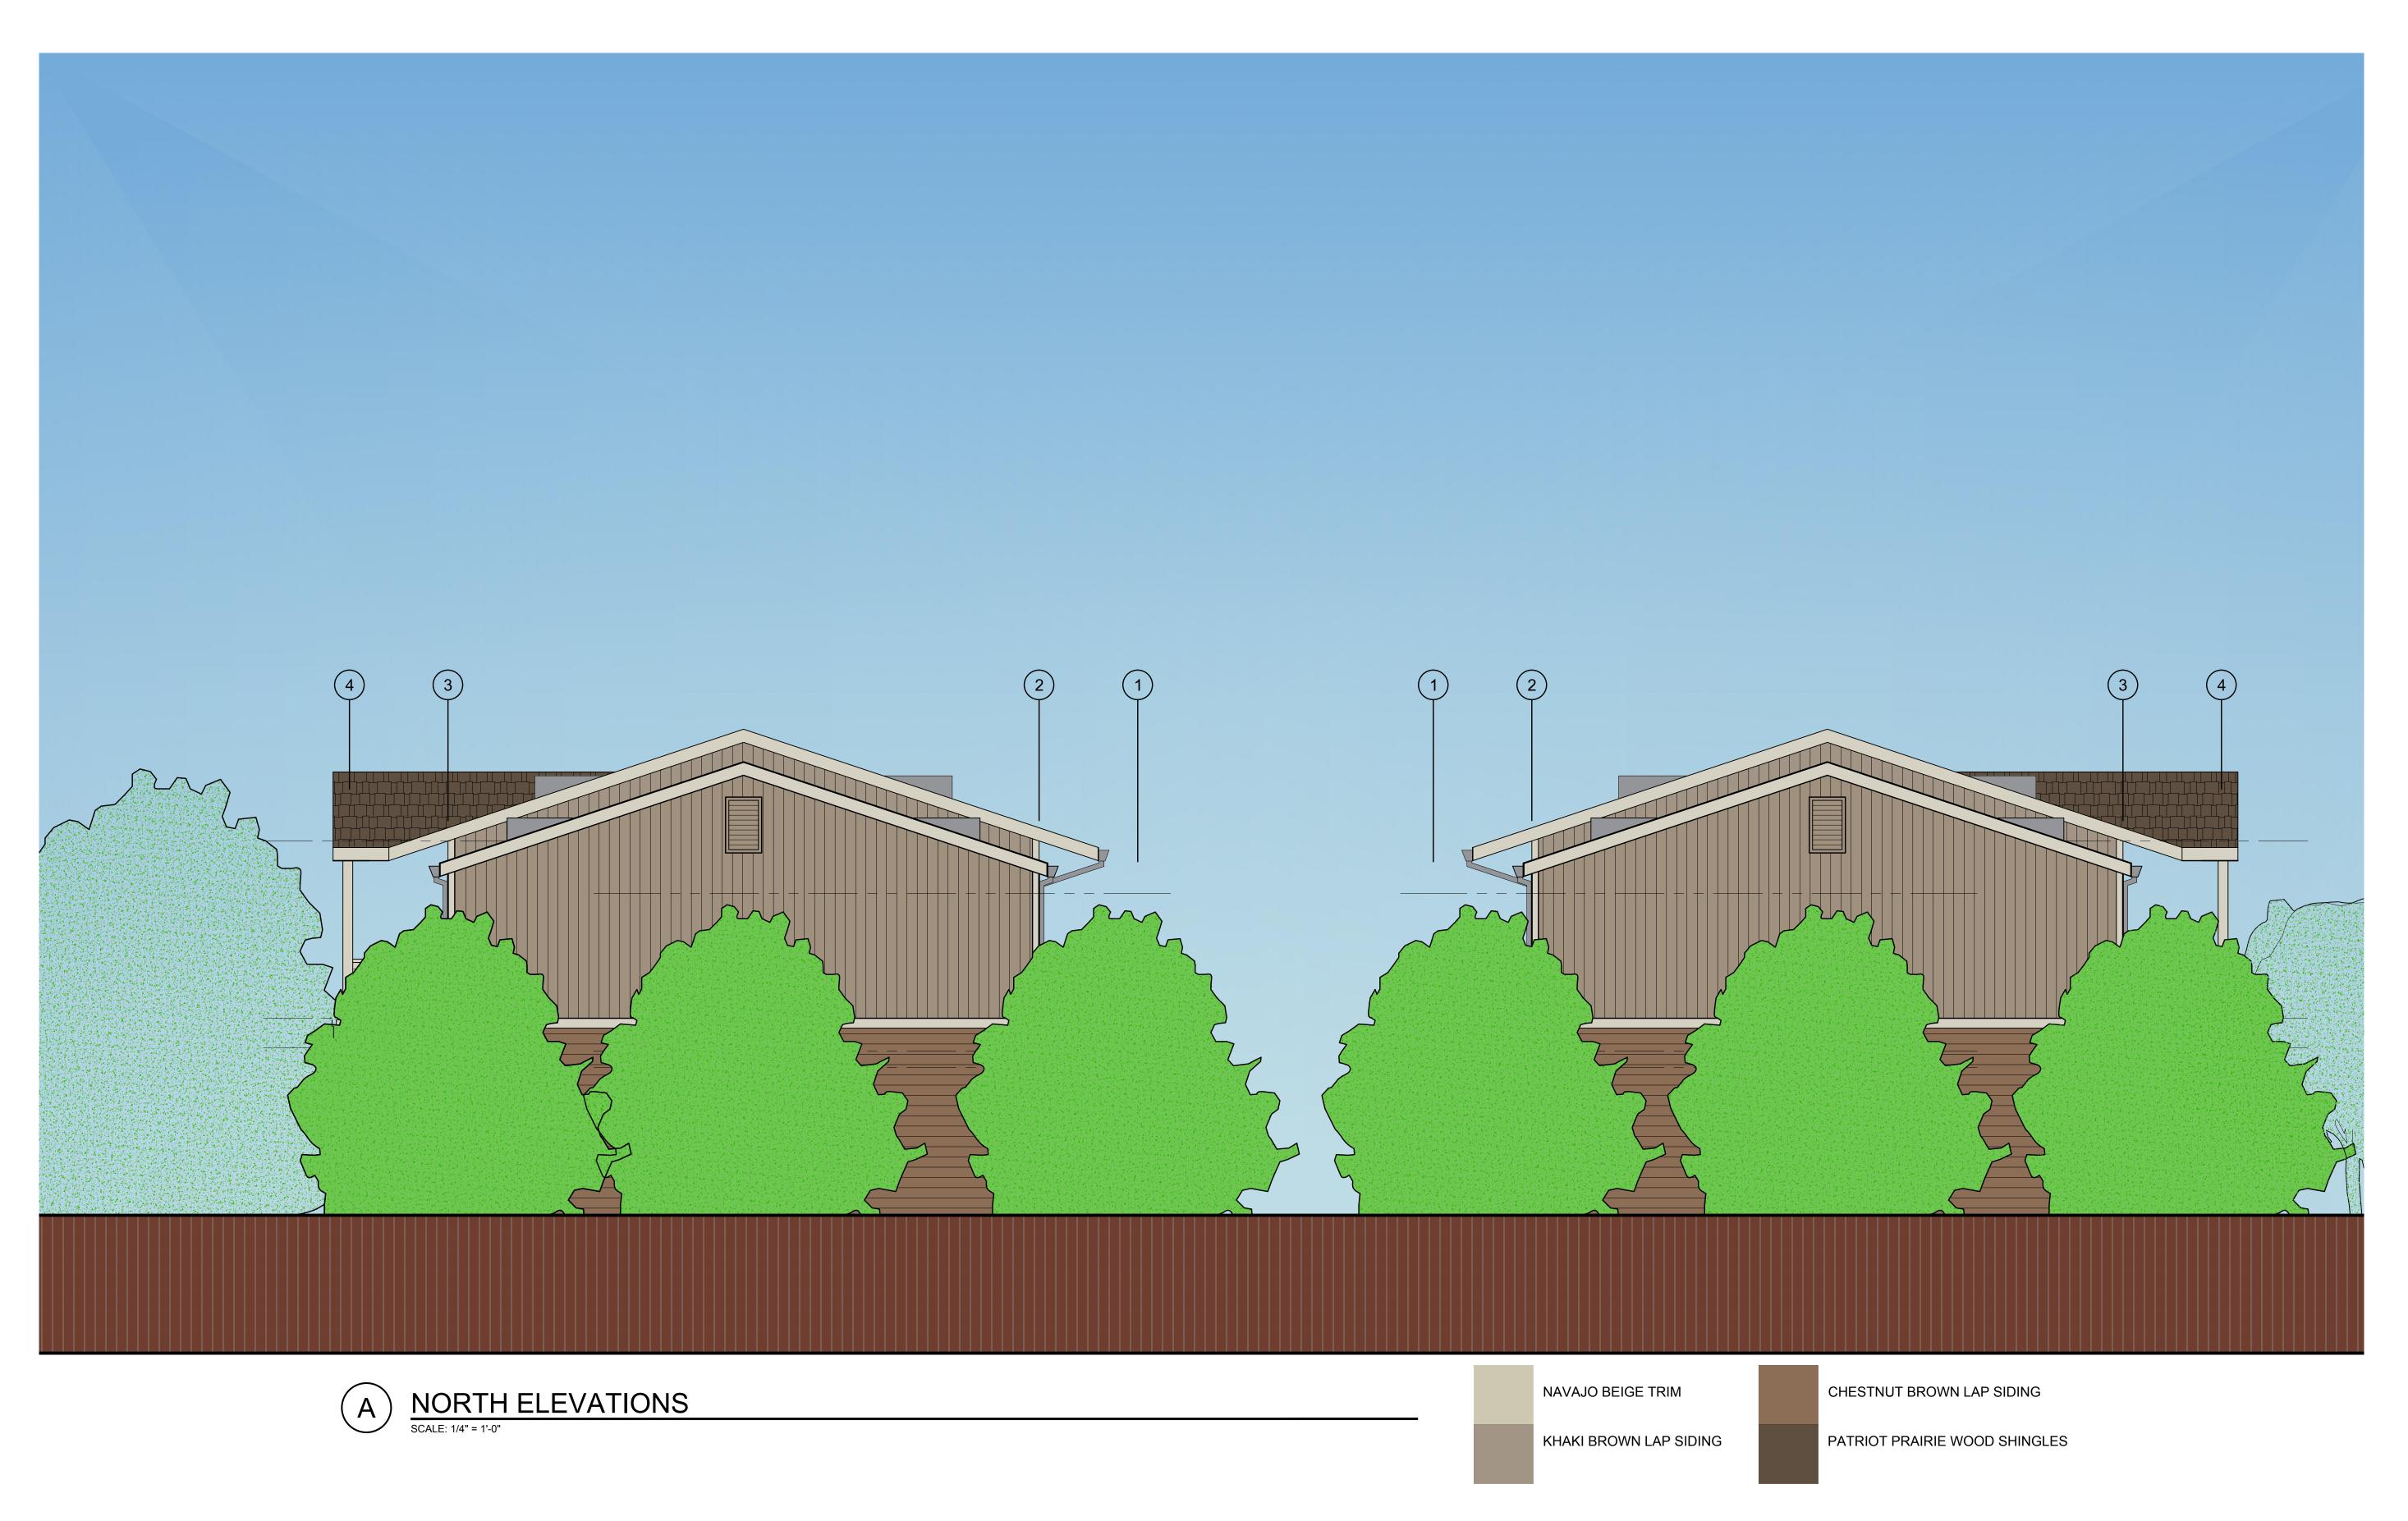

September 25, 2015

3 December 20, 2016 /4\ March 3, 2017

SHEET:

(N) BUILDING 5

PROPOSED EAST ELEVATION BUILDING 6 & WEST ELEVATION BUILDING 5 (SIM)

SCALE: 1/4" = 1'-0"

## **KEY NOTES**

- 1 GABLE ROOF VENT
- 2 METAL DORMER VENTS, TYP.
- (3) COMPOSITION SHINGLE ROOFING, TYP
- 4 GUTTER AND DOWNSPOUT- IN FURRED WOOD COLUMN
- 5 COMPOSITE SIDING, TYP
- 6 WOOD AND METAL RAILING
- 7 CANTILEVERED DECK
- 8 RECESSED LATTICE @ SIDING (SCREENING @ PARKING TO HIDE CARS)

NAVAJO BEIGE TRIM

KHAKI BROWN LAP SIDING

CHESTNUT BROWN LAP SIDING

PATRIOT PRAIRIE WOOD SHINGLES

PROPOSED SOUTH ELEVATION BUILDING 6 & NORTH ELEVATION BUILDING 2 (SIM)

SCALE: 1/4" = 1'-0"

NDP

NAPA DESIGN PARTNERS, LLP