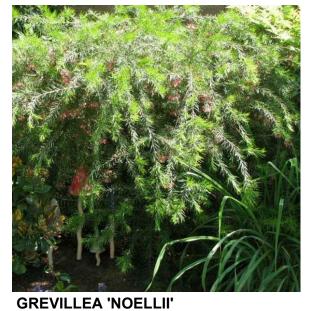

WWW.vanderToolen.com

West Sacramen
2101 Stone Blv
Suite 100
Walnut Creek, CA
94596

W. Sacrament
CA 956

0' 10' 20' 40'

Scale: 1" = 20'-0"

March 2017

Project No. 01415

**PLANT PALETTE** ABBR. BOTANICAL NAME COMMON NAME **WATER USE** SIZE 5 GAL @ 5' O.C. 5 GAL @ 5' O.C. CAMELIA J. 'ALBA PLENA' MODERATE DOUBLE WHITE CAMELIA DODONEA V. 'PURPUREA' HOPSEED BUSH **FATSIA JAPONICA** JAPANESE ARALIA MODERATE 5 GAL @ 5' O.C. 5 GAL @ 4' O.C. 5 GAL @ 4' O.C. AUCUBA JAPONICA 'VARIEGATA' **GOLD-DUST PLANT** MODERATE **GREVILLEA GREVILLEA 'NOELLII'** RHAPHIOLEPIS I. 'CLARA **CLARA INDIA HAWTHORN** 5 GAL @ 4' O.C. 5 GAL @ 3' O.C. LOROPETALUM CHINENSE 'RAZZLEBERRI' 5 GAL @ 3' O.C. MODERATE **NEPHROLEPIS CORDIFOLIA** SOUTHERN SWORD FERN 5 GAL @ 3' O.C. PITTOSPORUM T. 'WHEELER'S DWARF' **MOCK ORANGE FORTNIGHT LILY** 1 GAL @ 30" O.C. 1 GAL @ 30" O.C. 1 GAL @ 30" O.C. **HEUCHERA M. 'GREEN SPICE' CORAL BELLS** LOW **LANTANA MONTEVIDENSIS** LANTANA NANDINA D. 'NANA PURPUREA' 1 GAL @ 2' O.C. DWARF HEAVENLY BAMBOO 1 GAL @ 2' O.C. 1 GAL @ 2' O.C. LOW LOW PHORMIUM T. 'JACK SPRATT' **NEW ZEALAND FLAX** SCAEVOLA 'MAUVE CLUSTERS' **FAN FLOWER BIO-RETENTION AREA** SOD BIOFILTRATION SOD (NO MOW) -AVAILABLE THROUGH DELTA FILTRATION BLEND OF NATIVE GRASSES APPROPRIATE **BLUEGRASS COMPANY** FOR BASMAA ZONE 2 CONDITIONS: (800)637-8873 NASELLA PULCHRA PURPLE NEEDLEGRASS FESTUCA RUBRA MOLATE FESCUE HORDEUM CALIFORNICUM **CALIFORNIA BARLEY** HORDEUM BRACHYANTHERUM MEADOW BARLEY

**BOTANICAL NAME** 

**FATSIA JAPONICA** 

**GREVILLEA 'NOELLII'** 

RHAPHIOLEPIS I. 'CLARA

NEPHROLEPIS CORDIFOLIA

HEUCHERA M. 'GREEN SPICE'
LANTANA MONTEVIDENSIS

NANDINA D. 'NANA PURPUREA'

PHORMIUM T. 'JACK SPRATT'