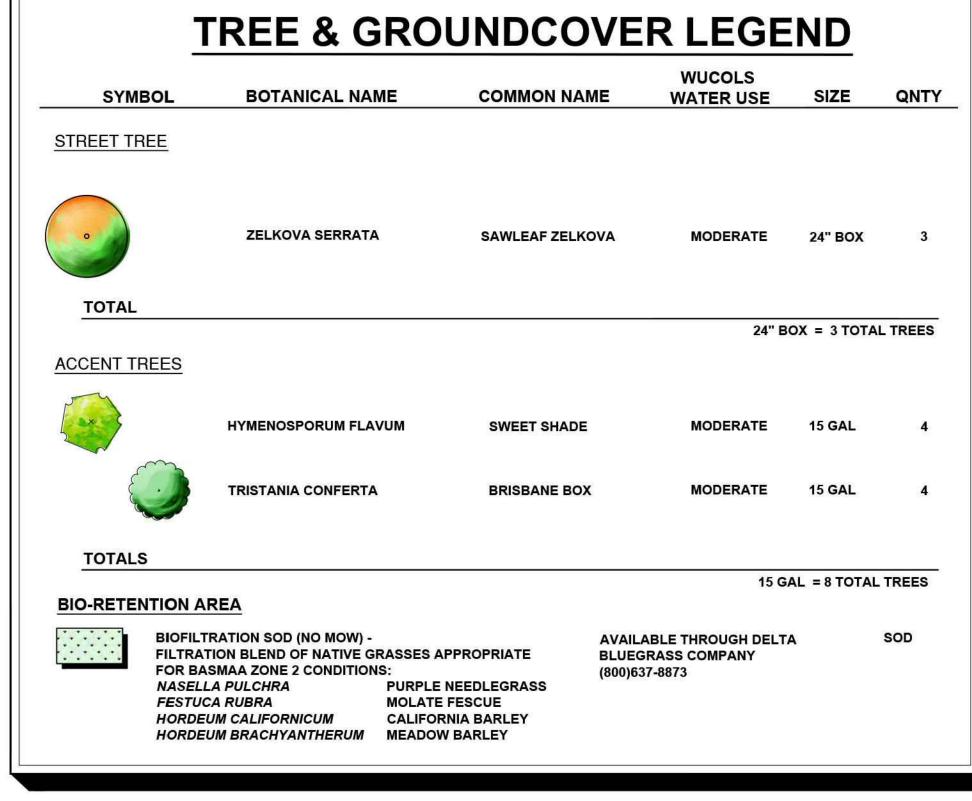

## **PLANTING NOTES**

- THE PLANTING DESIGN FOR THE SITE SHALL BE DROUGHT TOLERANT AND CONSIST OF A BALANCE OF EVERGREEN AND DECIDUOUS PLANTING AS WELL AS NATIVE AND ORNAMENTAL PLANTING.
- 2. PROPOSED TREE LOCATIONS ARE BASED ON STANDARD JOINT TRENCH LOCATIONS. FINAL TREE LOCATIONS TO BE DETERMINED WHEN FINAL UTILITY LOCATIONS ARE PROVIDED. TREE PLACEMENT MAY BE ADJUSTED BUT FINAL TREE COUNT WILL REMAIN THE SAME.
- 3. PROPOSED TREE CANOPIES ARE SHOWN AT 85% MATURE GROWTH DIAMETER IN ORDER TO ENSURE THERE IS SUFFICIENT ROOM FOR TREE GROWTH AND HEALTH.

WWW.vanderToolen.com

West Sacramen
2101 Stone Blv
Suite 100
Walnut Creek, CA
94596

W. Sacrament
CA 956

0' 10' 20' 40'

Scale: 1" = 20'-0"

March 2017

Project No. 01415

**PLANT PALETTE** ABBR. BOTANICAL NAME COMMON NAME **WATER USE** SIZE 5 GAL @ 5' O.C. 5 GAL @ 5' O.C. CAMELIA J. 'ALBA PLENA' MODERATE DOUBLE WHITE CAMELIA DODONEA V. 'PURPUREA' HOPSEED BUSH **FATSIA JAPONICA** JAPANESE ARALIA MODERATE 5 GAL @ 5' O.C. 5 GAL @ 4' O.C. 5 GAL @ 4' O.C. AUCUBA JAPONICA 'VARIEGATA' **GOLD-DUST PLANT** MODERATE **GREVILLEA GREVILLEA 'NOELLII'** RHAPHIOLEPIS I. 'CLARA **CLARA INDIA HAWTHORN** 5 GAL @ 4' O.C. 5 GAL @ 3' O.C. LOROPETALUM CHINENSE 'RAZZLEBERRI' 5 GAL @ 3' O.C. MODERATE **NEPHROLEPIS CORDIFOLIA** SOUTHERN SWORD FERN 5 GAL @ 3' O.C. PITTOSPORUM T. 'WHEELER'S DWARF' **MOCK ORANGE FORTNIGHT LILY** 1 GAL @ 30" O.C. 1 GAL @ 30" O.C. 1 GAL @ 30" O.C. **HEUCHERA M. 'GREEN SPICE' CORAL BELLS** LOW **LANTANA MONTEVIDENSIS** LANTANA NANDINA D. 'NANA PURPUREA' 1 GAL @ 2' O.C. DWARF HEAVENLY BAMBOO 1 GAL @ 2' O.C. 1 GAL @ 2' O.C. LOW LOW PHORMIUM T. 'JACK SPRATT' **NEW ZEALAND FLAX** SCAEVOLA 'MAUVE CLUSTERS' **FAN FLOWER BIO-RETENTION AREA** SOD BIOFILTRATION SOD (NO MOW) -AVAILABLE THROUGH DELTA FILTRATION BLEND OF NATIVE GRASSES APPROPRIATE **BLUEGRASS COMPANY** FOR BASMAA ZONE 2 CONDITIONS: (800)637-8873 NASELLA PULCHRA PURPLE NEEDLEGRASS FESTUCA RUBRA MOLATE FESCUE HORDEUM CALIFORNICUM **CALIFORNIA BARLEY** HORDEUM BRACHYANTHERUM MEADOW BARLEY

#### **PLANTING NOTES**

- 1. THE PLANTING DESIGN FOR THE SITE SHALL BE DROUGHT TOLERANT AND CONSIST OF A BALANCE OF EVERGREEN AND DECIDUOUS PLANTING AS WELL AS NATIVE AND ORNAMENTAL PLANTING.
- 2. PROPOSED TREE LOCATIONS ARE BASED ON STANDARD JOINT TRENCH LOCATIONS. FINAL TREE LOCATIONS TO BE DETERMINED WHEN FINAL UTILITY LOCATIONS ARE PROVIDED. TREE PLACEMENT MAY BE ADJUSTED BUT FINAL TREE COUNT WILL REMAIN THE SAME.
- 3. PROPOSED TREE CANOPIES ARE SHOWN AT 85% MATURE GROWTH DIAMETER IN ORDER TO ENSURE THERE IS SUFFICIENT ROOM FOR TREE GROWTH AND HEALTH.

# **TREES**

ZELKOVA SERRATA