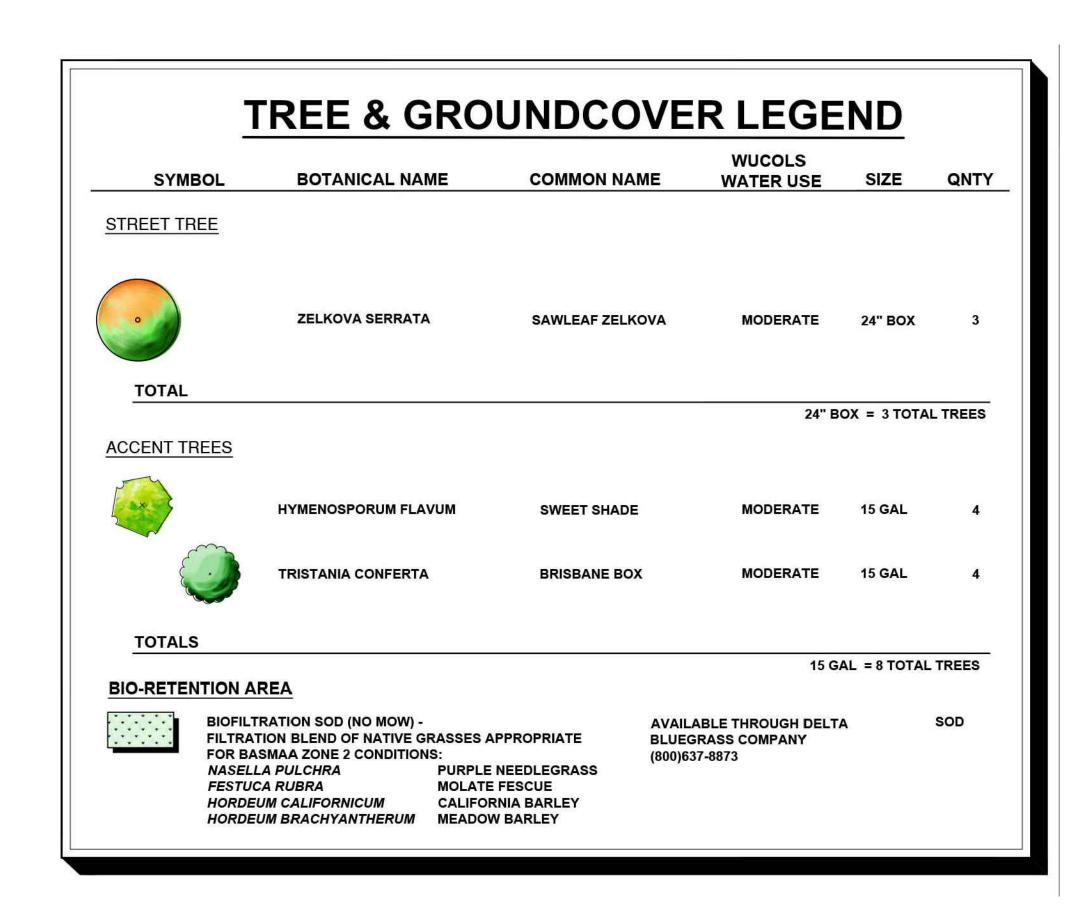

WWW.vanderToolen.com

West Sacramen
2101 Stone Blv
Suite 100
Walnut Creek, CA
94596

W. Sacrament
CA 956

0' 10' 20' 40'

Scale: 1" = 20'-0"

March 2017

Project No. 01415

**PLANT PALETTE** ABBR. BOTANICAL NAME COMMON NAME **WATER USE** SIZE 5 GAL @ 5' O.C. 5 GAL @ 5' O.C. CAMELIA J. 'ALBA PLENA' MODERATE DOUBLE WHITE CAMELIA DODONEA V. 'PURPUREA' HOPSEED BUSH **FATSIA JAPONICA** JAPANESE ARALIA MODERATE 5 GAL @ 5' O.C. 5 GAL @ 4' O.C. 5 GAL @ 4' O.C. AUCUBA JAPONICA 'VARIEGATA' **GOLD-DUST PLANT** MODERATE **GREVILLEA GREVILLEA 'NOELLII'** RHAPHIOLEPIS I. 'CLARA **CLARA INDIA HAWTHORN** 5 GAL @ 4' O.C. 5 GAL @ 3' O.C. LOROPETALUM CHINENSE 'RAZZLEBERRI' 5 GAL @ 3' O.C. MODERATE **NEPHROLEPIS CORDIFOLIA** SOUTHERN SWORD FERN 5 GAL @ 3' O.C. PITTOSPORUM T. 'WHEELER'S DWARF' **MOCK ORANGE FORTNIGHT LILY** 1 GAL @ 30" O.C. 1 GAL @ 30" O.C. 1 GAL @ 30" O.C. **HEUCHERA M. 'GREEN SPICE' CORAL BELLS** LOW **LANTANA MONTEVIDENSIS** LANTANA NANDINA D. 'NANA PURPUREA' 1 GAL @ 2' O.C. DWARF HEAVENLY BAMBOO 1 GAL @ 2' O.C. 1 GAL @ 2' O.C. LOW LOW PHORMIUM T. 'JACK SPRATT' **NEW ZEALAND FLAX** SCAEVOLA 'MAUVE CLUSTERS' **FAN FLOWER BIO-RETENTION AREA** SOD BIOFILTRATION SOD (NO MOW) -AVAILABLE THROUGH DELTA FILTRATION BLEND OF NATIVE GRASSES APPROPRIATE **BLUEGRASS COMPANY** FOR BASMAA ZONE 2 CONDITIONS: (800)637-8873 NASELLA PULCHRA PURPLE NEEDLEGRASS FESTUCA RUBRA MOLATE FESCUE HORDEUM CALIFORNICUM **CALIFORNIA BARLEY** HORDEUM BRACHYANTHERUM MEADOW BARLEY

**PLANT PALETTE** 

**COMMON NAME** 

HOPSEED BUSH

JAPANESE ARALIA

**GOLD-DUST PLANT** 

FRINGE FLOWER

**MOCK ORANGE** 

FORTNIGHT LILY

CORAL BELLS

LANTANA

**CLARA INDIA HAWTHORN** 

SOUTHERN SWORD FERN

**DWARF HEAVENLY BAMBOO** 

**NEW ZEALAND FLAX** 

**FAN FLOWER** 

**PURPLE NEEDLEGRASS** 

MOLATE FESCUE

**CALIFORNIA BARLEY** 

**GREVILLEA** 

**DOUBLE WHITE CAMELIA** 

WUCOLS WATER USE

MODERATE

MODERATE

MODERATE

MODERATE

LOW

LOW

LOW

LOW

LOW LOW LOW

**AVAILABLE THROUGH DELTA** 

**BLUEGRASS COMPANY** 

(800)637-8873

SIZE

5 GAL @ 5' O.C.

5 GAL @ 5' O.C.

5 GAL @ 5' O.C.

5 GAL @ 4' O.C.

5 GAL @ 4' O.C. 5 GAL @ 4' O.C.

5 GAL @ 3' O.C. 5 GAL @ 3' O.C. 5 GAL @ 3' O.C.

1 GAL @ 30" O.C. 1 GAL @ 30" O.C. 1 GAL @ 30" O.C.

1 GAL @ 2' O.C. 1 GAL @ 2' O.C. 1 GAL @ 2' O.C.

SOD

# **TREES**

ZELKOVA SERRATA

# BACKGROUND SHRUBS

CAMELIA J. 'ALBA PLENA' DODONEA V. 'PURPUREA'

FATSIA JAPONICA

**BOTANICAL NAME** 

**FATSIA JAPONICA** 

**GREVILLEA 'NOELLII'** 

RHAPHIOLEPIS I. 'CLARA

NEPHROLEPIS CORDIFOLIA

HEUCHERA M. 'GREEN SPICE'
LANTANA MONTEVIDENSIS

NANDINA D. 'NANA PURPUREA'

PHORMIUM T. 'JACK SPRATT'

NASELLA PULCHRA

HORDEUM CALIFORNICUM

FESTUCA RUBRA

SCAEVOLA 'MAUVE CLUSTERS'

**BIOFILTRATION SOD (NO MOW) -**

FOR BASMAA ZONE 2 CONDITIONS:

FILTRATION BLEND OF NATIVE GRASSES APPROPRIATE

HORDEUM BRACHYANTHERUM MEADOW BARLEY

**DIETES BICOLOR** 

**BIO-RETENTION AREA** 

CAMELIA J. 'ALBA PLENA'

DODONEA V. 'PURPUREA'

**AUCUBA JAPONICA 'VARIEGATA'** 

LOROPETALUM CHINENSE 'RAZZLEBERRI'

PITTOSPORUM T. 'WHEELER'S DWARF'

Plant Images