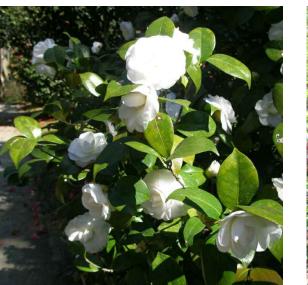

# BACKGROUND SHRUBS

CAMELIA J. 'ALBA PLENA' DODONEA V. 'PURPUREA'

FATSIA JAPONICA