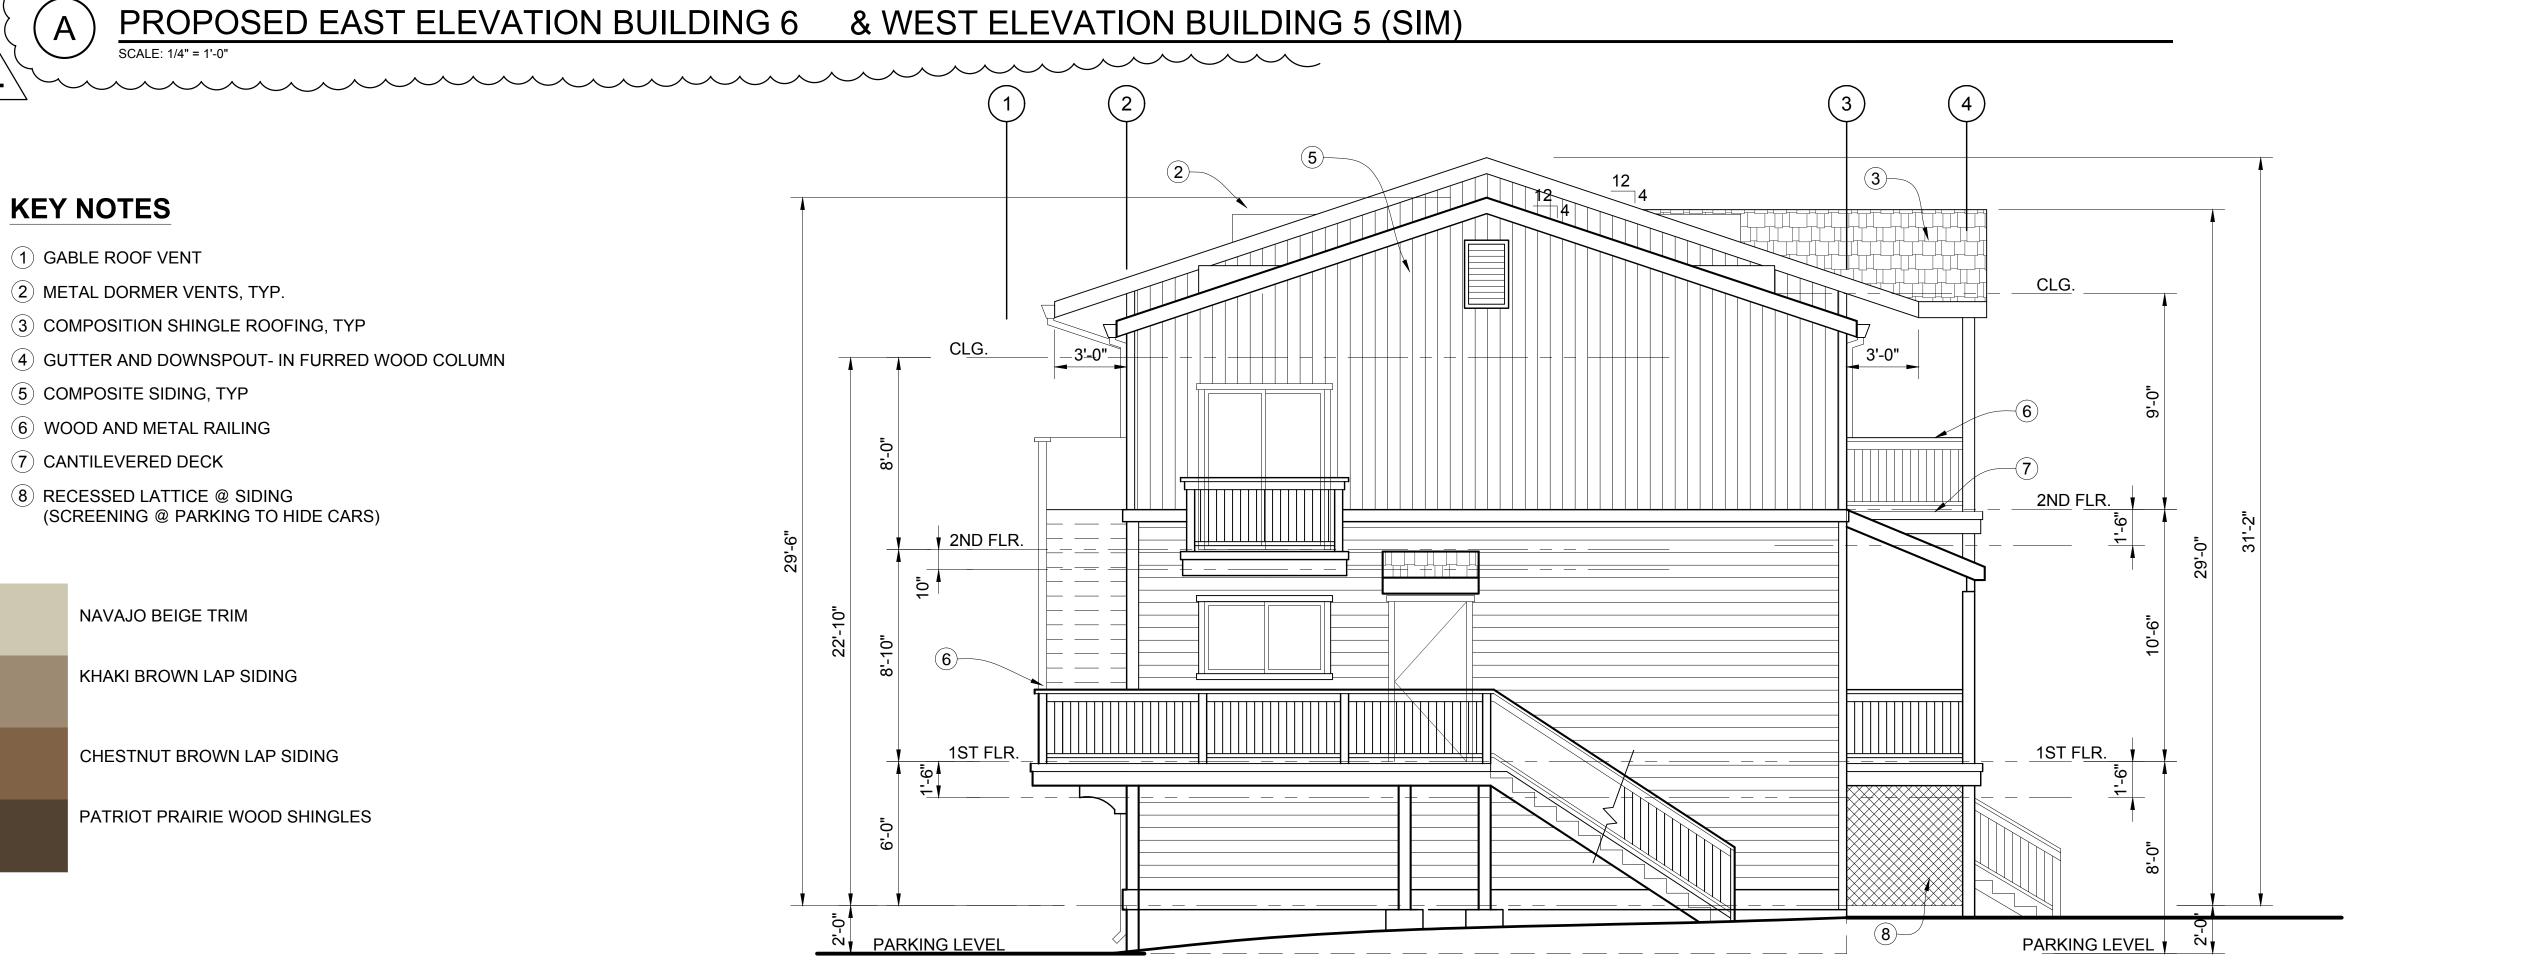

September 25, 2015

3 December 20, 2016 /4\ March 3, 2017

SHEET:

(N) BUILDING 5

PROPOSED EAST ELEVATION BUILDING 6 & WEST ELEVATION BUILDING 5 (SIM)

SCALE: 1/4" = 1'-0"

## **KEY NOTES**

- 1 GABLE ROOF VENT
- 2 METAL DORMER VENTS, TYP.
- (3) COMPOSITION SHINGLE ROOFING, TYP
- 4 GUTTER AND DOWNSPOUT- IN FURRED WOOD COLUMN
- 5 COMPOSITE SIDING, TYP
- 6 WOOD AND METAL RAILING
- 7 CANTILEVERED DECK
- 8 RECESSED LATTICE @ SIDING (SCREENING @ PARKING TO HIDE CARS)