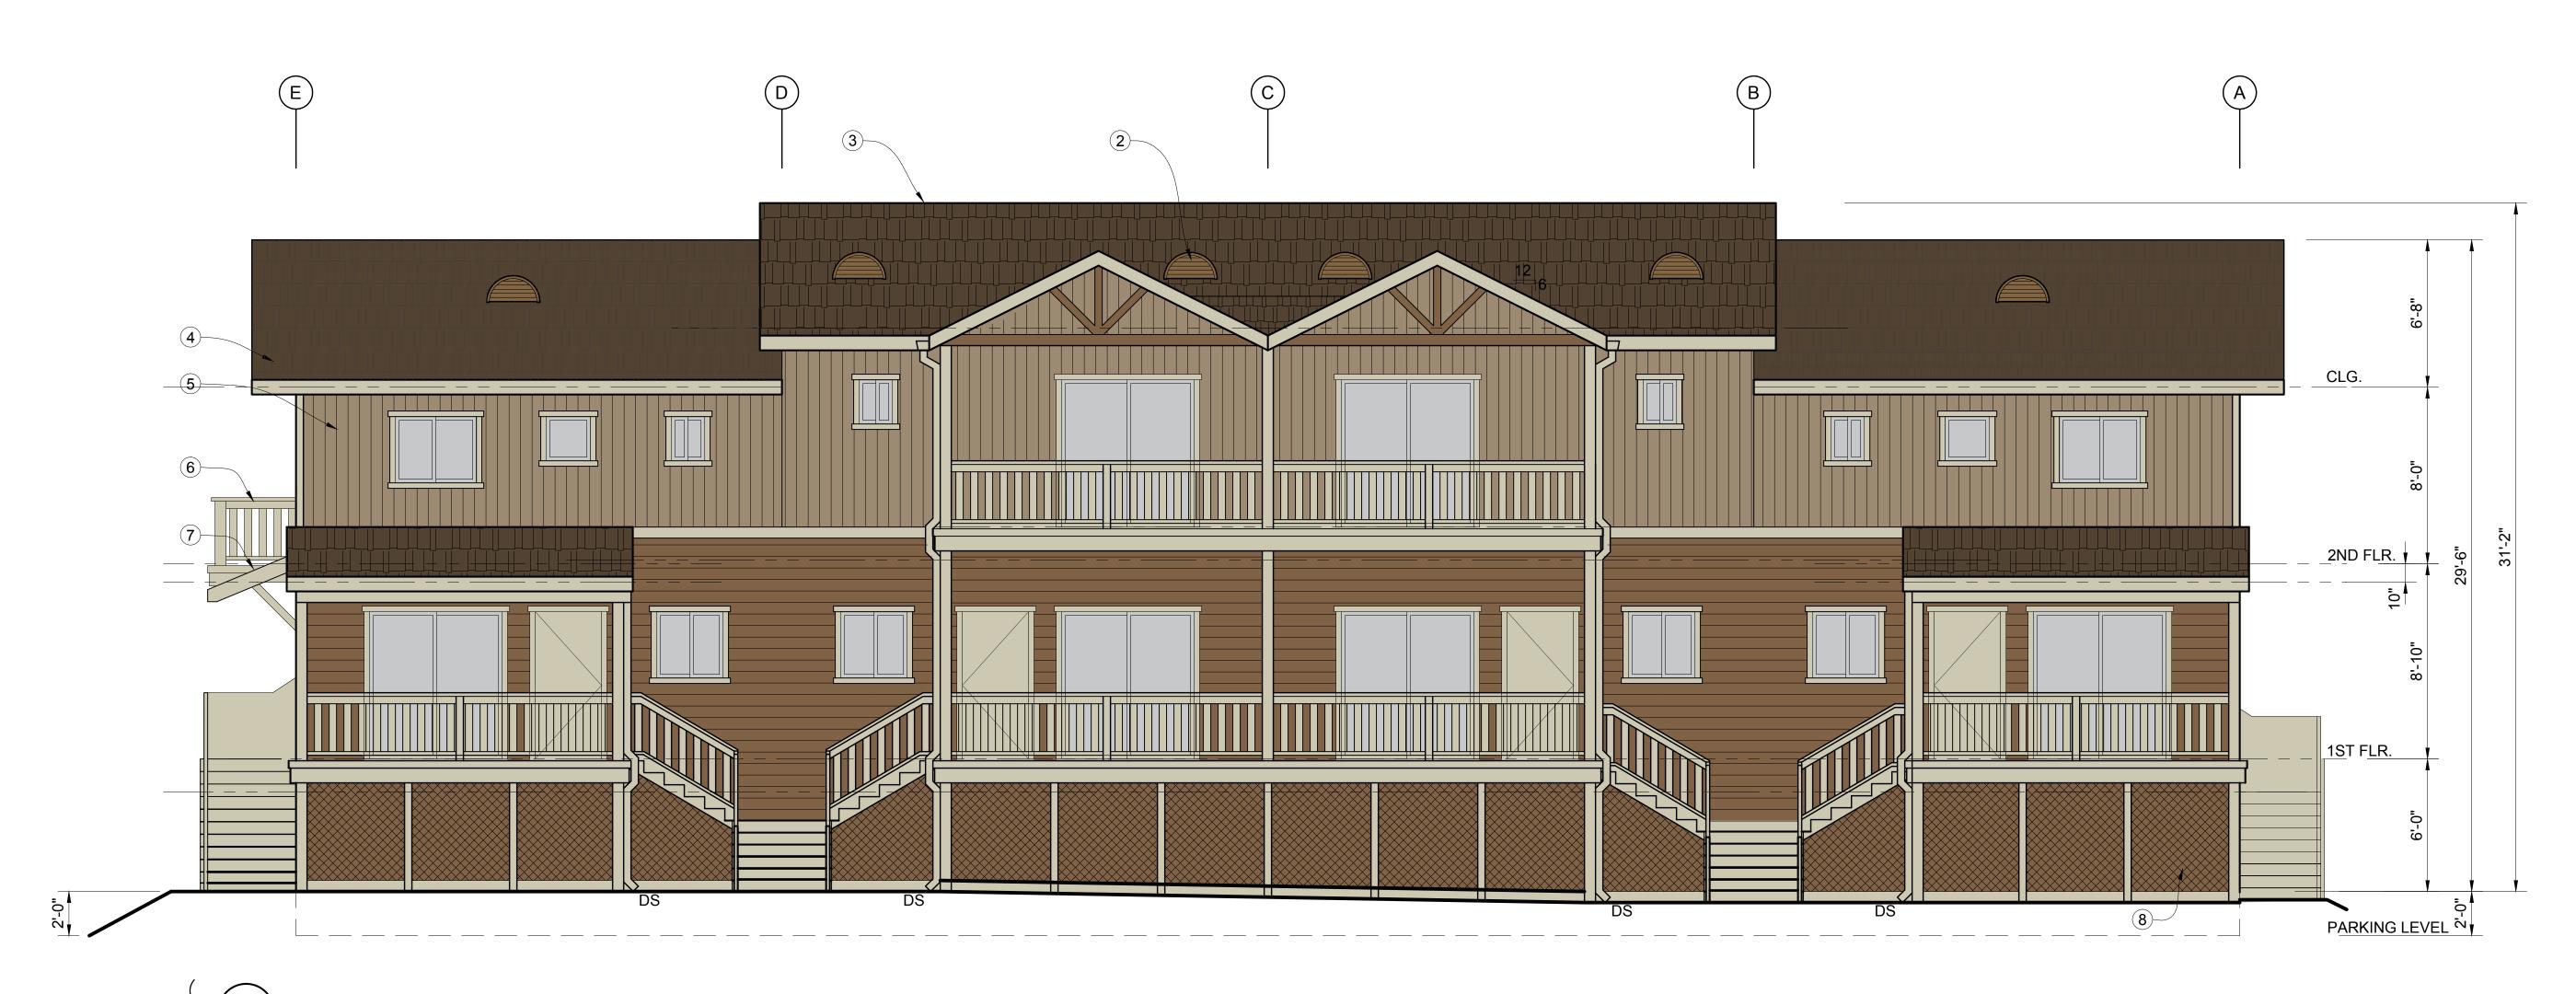

NAVAJO BEIGE TRIM

KHAKI BROWN LAP SIDING

CHESTNUT BROWN LAP SIDING

PATRIOT PRAIRIE WOOD SHINGLES

PROPOSED SOUTH ELEVATION BUILDING 6 & NORTH ELEVATION BUILDING 2 (SIM)

SCALE: 1/4" = 1'-0"

NDP

NAPA DESIGN PARTNERS, LLP

DATE: June 2, 2015

REVISION:

August 6, 2015

September 25, 2015

March 27, 2017

SHEET

A3.0

PROPOSED SOUTH ELEVATION BUILDING 6 & NORTH ELEVATION BUILDING 2 (SIM)