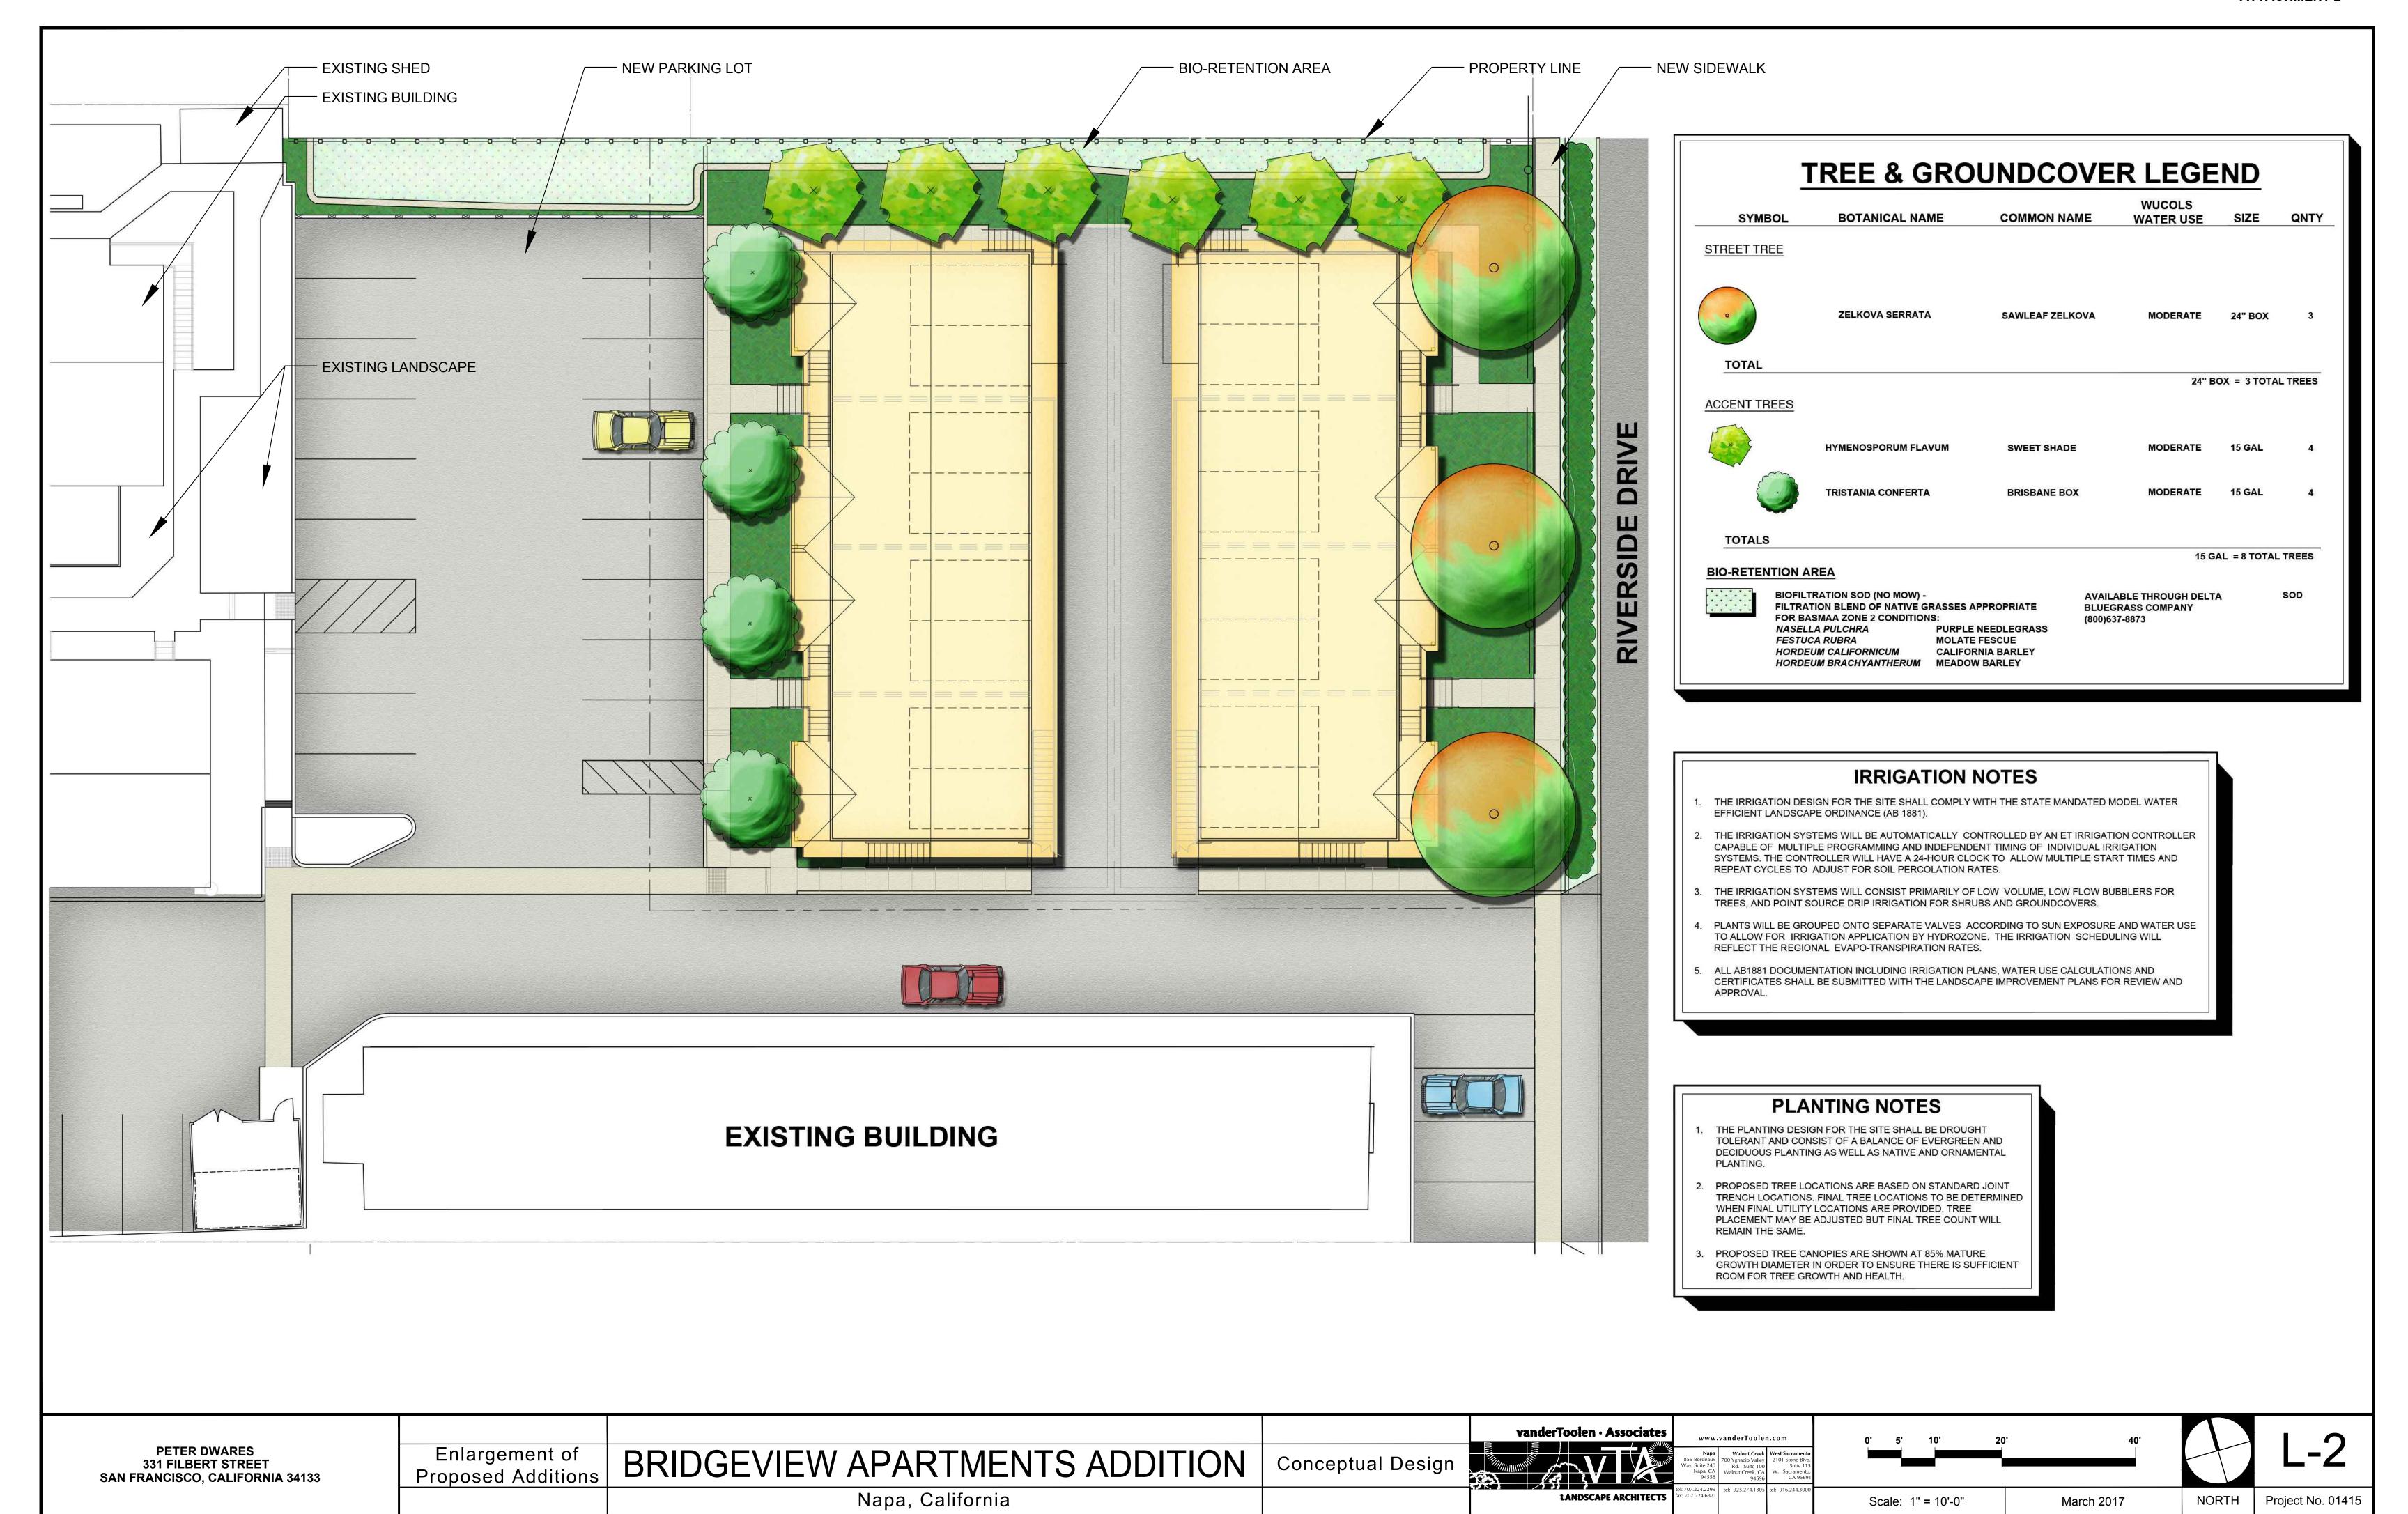

## **IRRIGATION NOTES**

- . THE IRRIGATION DESIGN FOR THE SITE SHALL COMPLY WITH THE STATE MANDATED MODEL WATER EFFICIENT LANDSCAPE ORDINANCE (AB 1881).
- 2. THE IRRIGATION SYSTEMS WILL BE AUTOMATICALLY CONTROLLED BY AN ET IRRIGATION CONTROLLER CAPABLE OF MULTIPLE PROGRAMMING AND INDEPENDENT TIMING OF INDIVIDUAL IRRIGATION SYSTEMS. THE CONTROLLER WILL HAVE A 24-HOUR CLOCK TO ALLOW MULTIPLE START TIMES AND REPEAT CYCLES TO ADJUST FOR SOIL PERCOLATION RATES.
- THE IRRIGATION SYSTEMS WILL CONSIST PRIMARILY OF LOW VOLUME, LOW FLOW BUBBLERS FOR TREES, AND POINT SOURCE DRIP IRRIGATION FOR SHRUBS AND GROUNDCOVERS.
- 4. PLANTS WILL BE GROUPED ONTO SEPARATE VALVES ACCORDING TO SUN EXPOSURE AND WATER USE TO ALLOW FOR IRRIGATION APPLICATION BY HYDROZONE. THE IRRIGATION SCHEDULING WILL REFLECT THE REGIONAL EVAPO-TRANSPIRATION RATES.
- 5. ALL AB1881 DOCUMENTATION INCLUDING IRRIGATION PLANS, WATER USE CALCULATIONS AND CERTIFICATES SHALL BE SUBMITTED WITH THE LANDSCAPE IMPROVEMENT PLANS FOR REVIEW AND APPROVAL

## **PLANTING NOTES**

- THE PLANTING DESIGN FOR THE SITE SHALL BE DROUGHT TOLERANT AND CONSIST OF A BALANCE OF EVERGREEN AND DECIDUOUS PLANTING AS WELL AS NATIVE AND ORNAMENTAL PLANTING.
- 2. PROPOSED TREE LOCATIONS ARE BASED ON STANDARD JOINT TRENCH LOCATIONS. FINAL TREE LOCATIONS TO BE DETERMINED WHEN FINAL UTILITY LOCATIONS ARE PROVIDED. TREE PLACEMENT MAY BE ADJUSTED BUT FINAL TREE COUNT WILL REMAIN THE SAME.
- 3. PROPOSED TREE CANOPIES ARE SHOWN AT 85% MATURE GROWTH DIAMETER IN ORDER TO ENSURE THERE IS SUFFICIENT ROOM FOR TREE GROWTH AND HEALTH.

### **IRRIGATION NOTES**

- 1. THE IRRIGATION DESIGN FOR THE SITE SHALL COMPLY WITH THE STATE MANDATED MODEL WATER EFFICIENT LANDSCAPE ORDINANCE (AB 1881).
- 2. THE IRRIGATION SYSTEMS WILL BE AUTOMATICALLY CONTROLLED BY AN ET IRRIGATION CONTROLLER CAPABLE OF MULTIPLE PROGRAMMING AND INDEPENDENT TIMING OF INDIVIDUAL IRRIGATION SYSTEMS. THE CONTROLLER WILL HAVE A 24-HOUR CLOCK TO ALLOW MULTIPLE START TIMES AND REPEAT CYCLES TO ADJUST FOR SOIL PERCOLATION RATES.
- 3. THE IRRIGATION SYSTEMS WILL CONSIST PRIMARILY OF LOW VOLUME, LOW FLOW BUBBLERS FOR TREES, AND POINT SOURCE DRIP IRRIGATION FOR SHRUBS AND GROUNDCOVERS.
- 4. PLANTS WILL BE GROUPED ONTO SEPARATE VALVES ACCORDING TO SUN EXPOSURE AND WATER USE TO ALLOW FOR IRRIGATION APPLICATION BY HYDROZONE. THE IRRIGATION SCHEDULING WILL REFLECT THE REGIONAL EVAPO-TRANSPIRATION RATES.
- 5. ALL AB1881 DOCUMENTATION INCLUDING IRRIGATION PLANS, WATER USE CALCULATIONS AND CERTIFICATES SHALL BE SUBMITTED WITH THE LANDSCAPE IMPROVEMENT PLANS FOR REVIEW AND APPROVAL.

#### **PLANTING NOTES**

- 1. THE PLANTING DESIGN FOR THE SITE SHALL BE DROUGHT TOLERANT AND CONSIST OF A BALANCE OF EVERGREEN AND DECIDUOUS PLANTING AS WELL AS NATIVE AND ORNAMENTAL PLANTING.
- 2. PROPOSED TREE LOCATIONS ARE BASED ON STANDARD JOINT TRENCH LOCATIONS. FINAL TREE LOCATIONS TO BE DETERMINED WHEN FINAL UTILITY LOCATIONS ARE PROVIDED. TREE PLACEMENT MAY BE ADJUSTED BUT FINAL TREE COUNT WILL REMAIN THE SAME.
- 3. PROPOSED TREE CANOPIES ARE SHOWN AT 85% MATURE GROWTH DIAMETER IN ORDER TO ENSURE THERE IS SUFFICIENT ROOM FOR TREE GROWTH AND HEALTH.