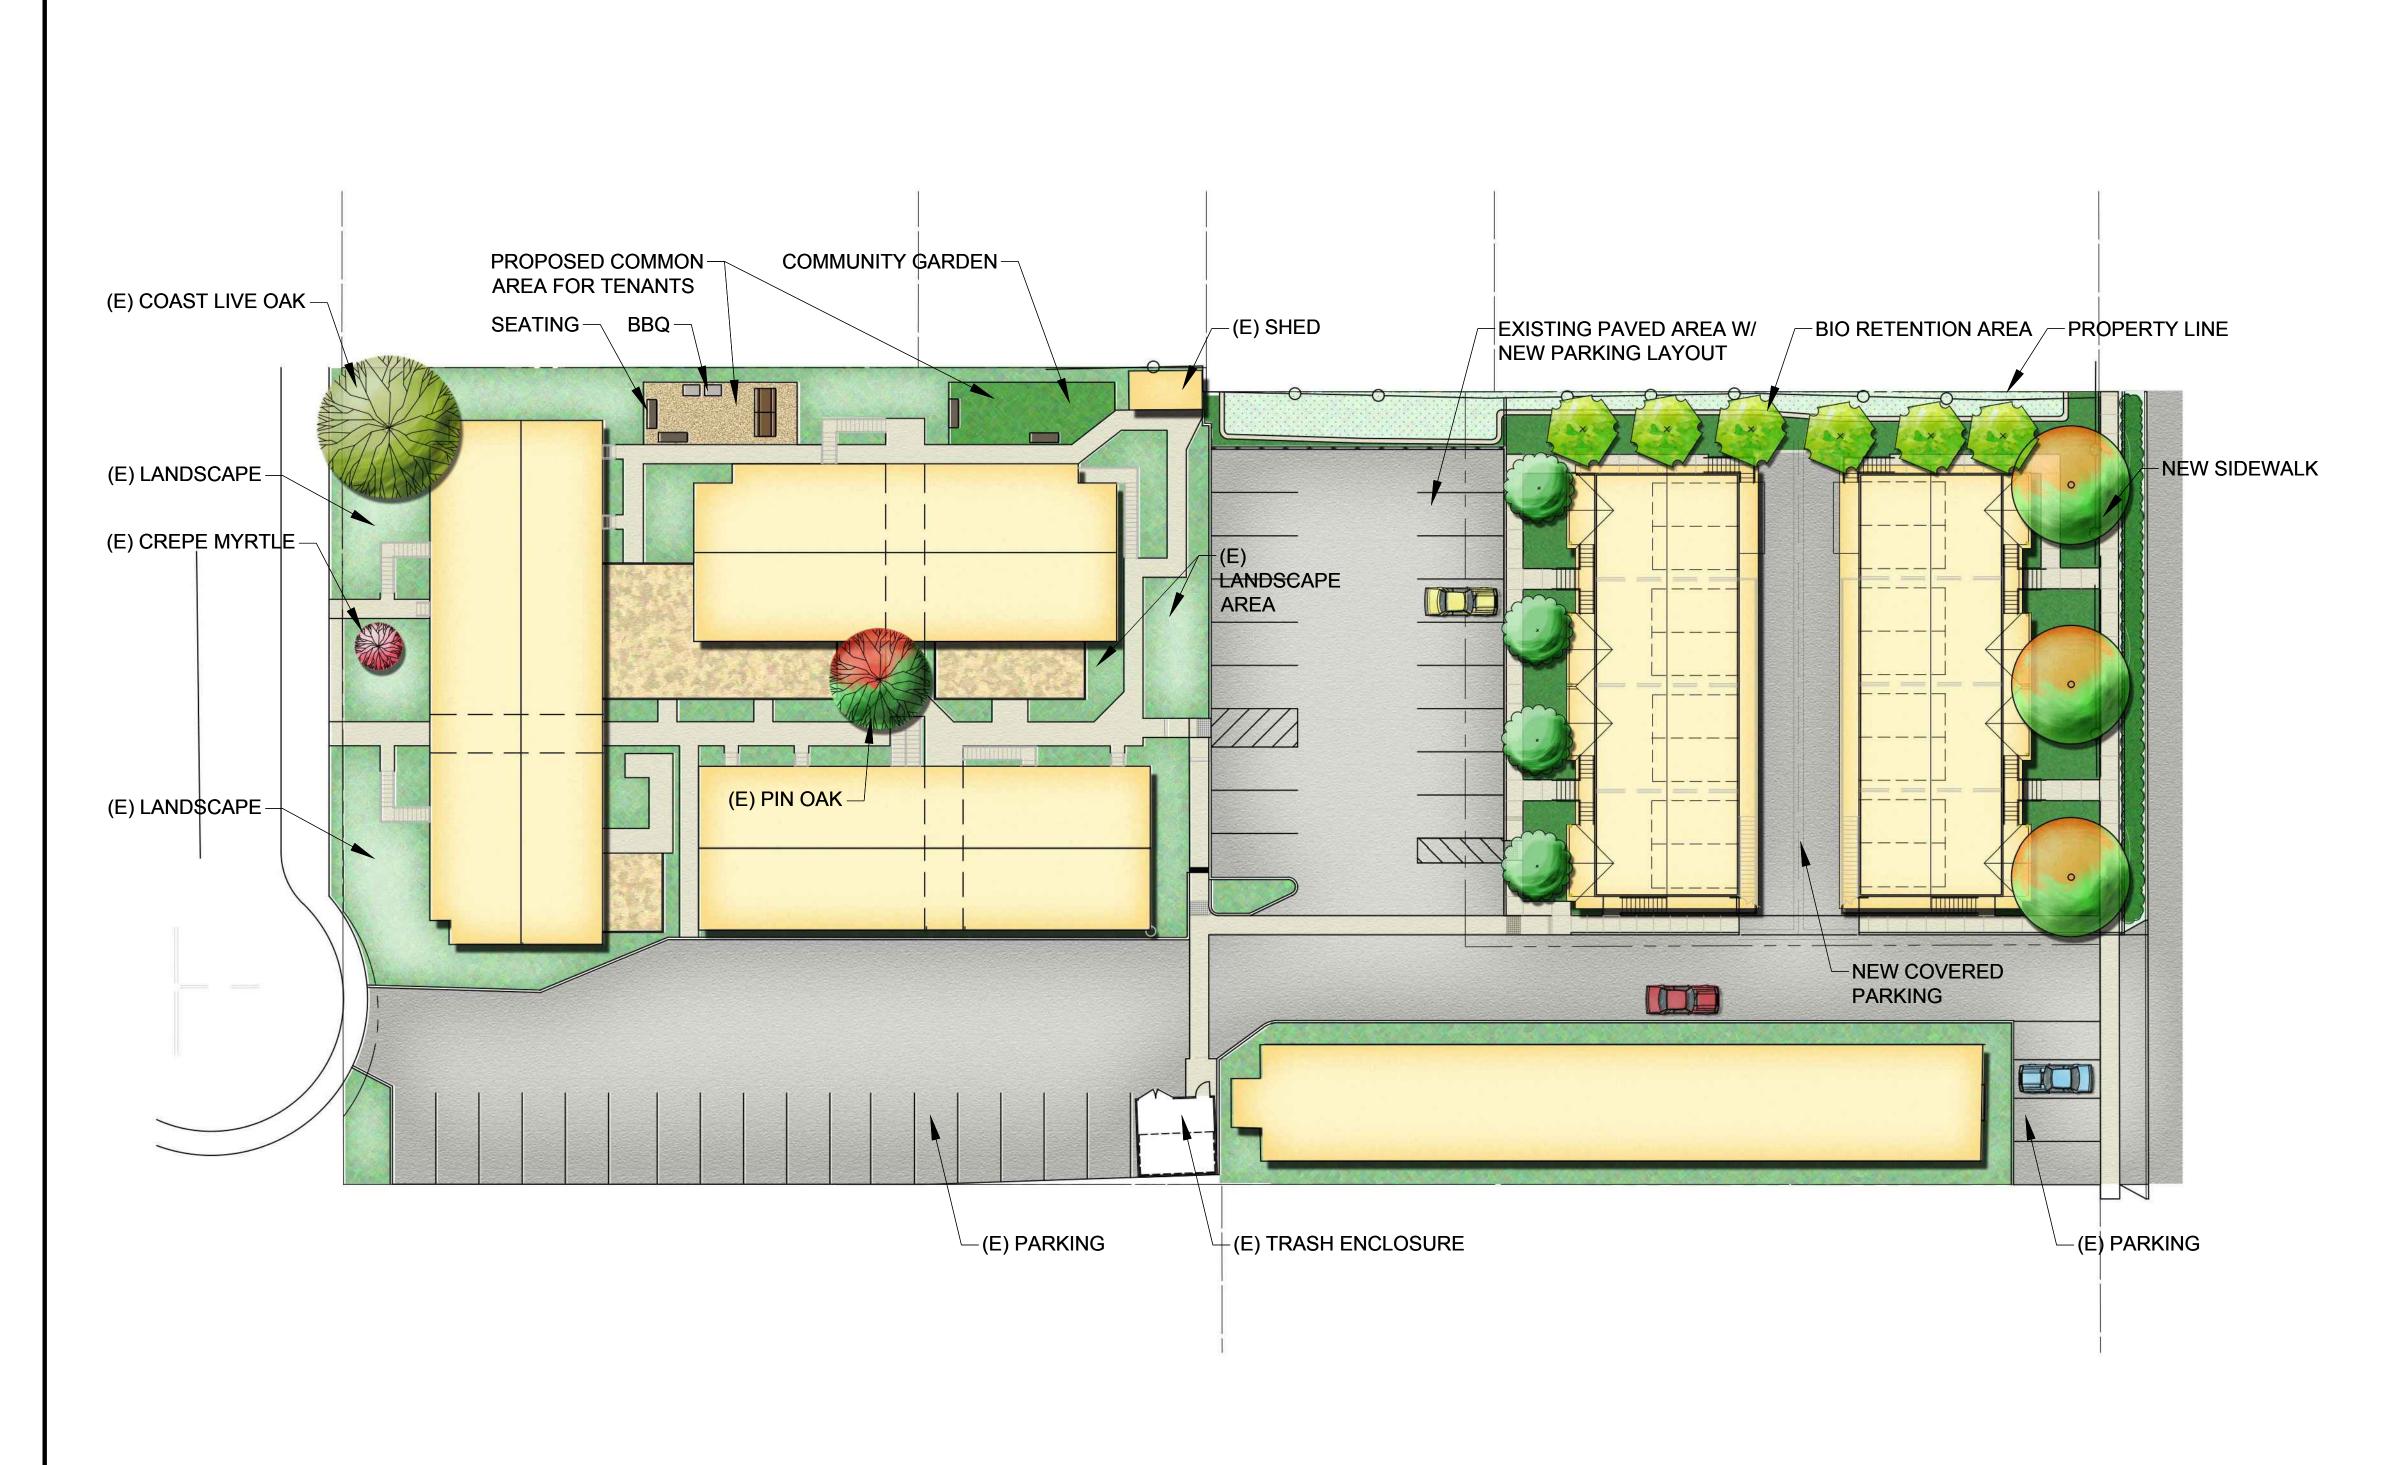

PETER DWARES
331 FILBERT STREET
SAN FRANCISCO, CALIFORNIA 34133

Overall Site Plan

BRIDGEVIEW APARTMENTS ADDITION

Napa, California

Conceptual Design

WWW.vanderToolen.com

Napa
855 Bordeaux
Way, Suite 240
Napa, CA
94558

Scale: 1" = 10'-0"

PETER DWARES
331 FILBERT STREET
SAN FRANCISCO, CALIFORNIA 34133

Preliminary Landscape Plan

BRIDGEVIEW APARTMENTS ADDITION

Napa, California

Conceptual Design

| Napa 855 Bordeaux Way, Suite 240 | Napa, CA 94558 | Walnut Creek, CA 94558 | tel: 707.224.2299 | tel: 707.224.6821 | Waw.vanderToolen.com | Walnut Creek, CA 94596 | CA 956