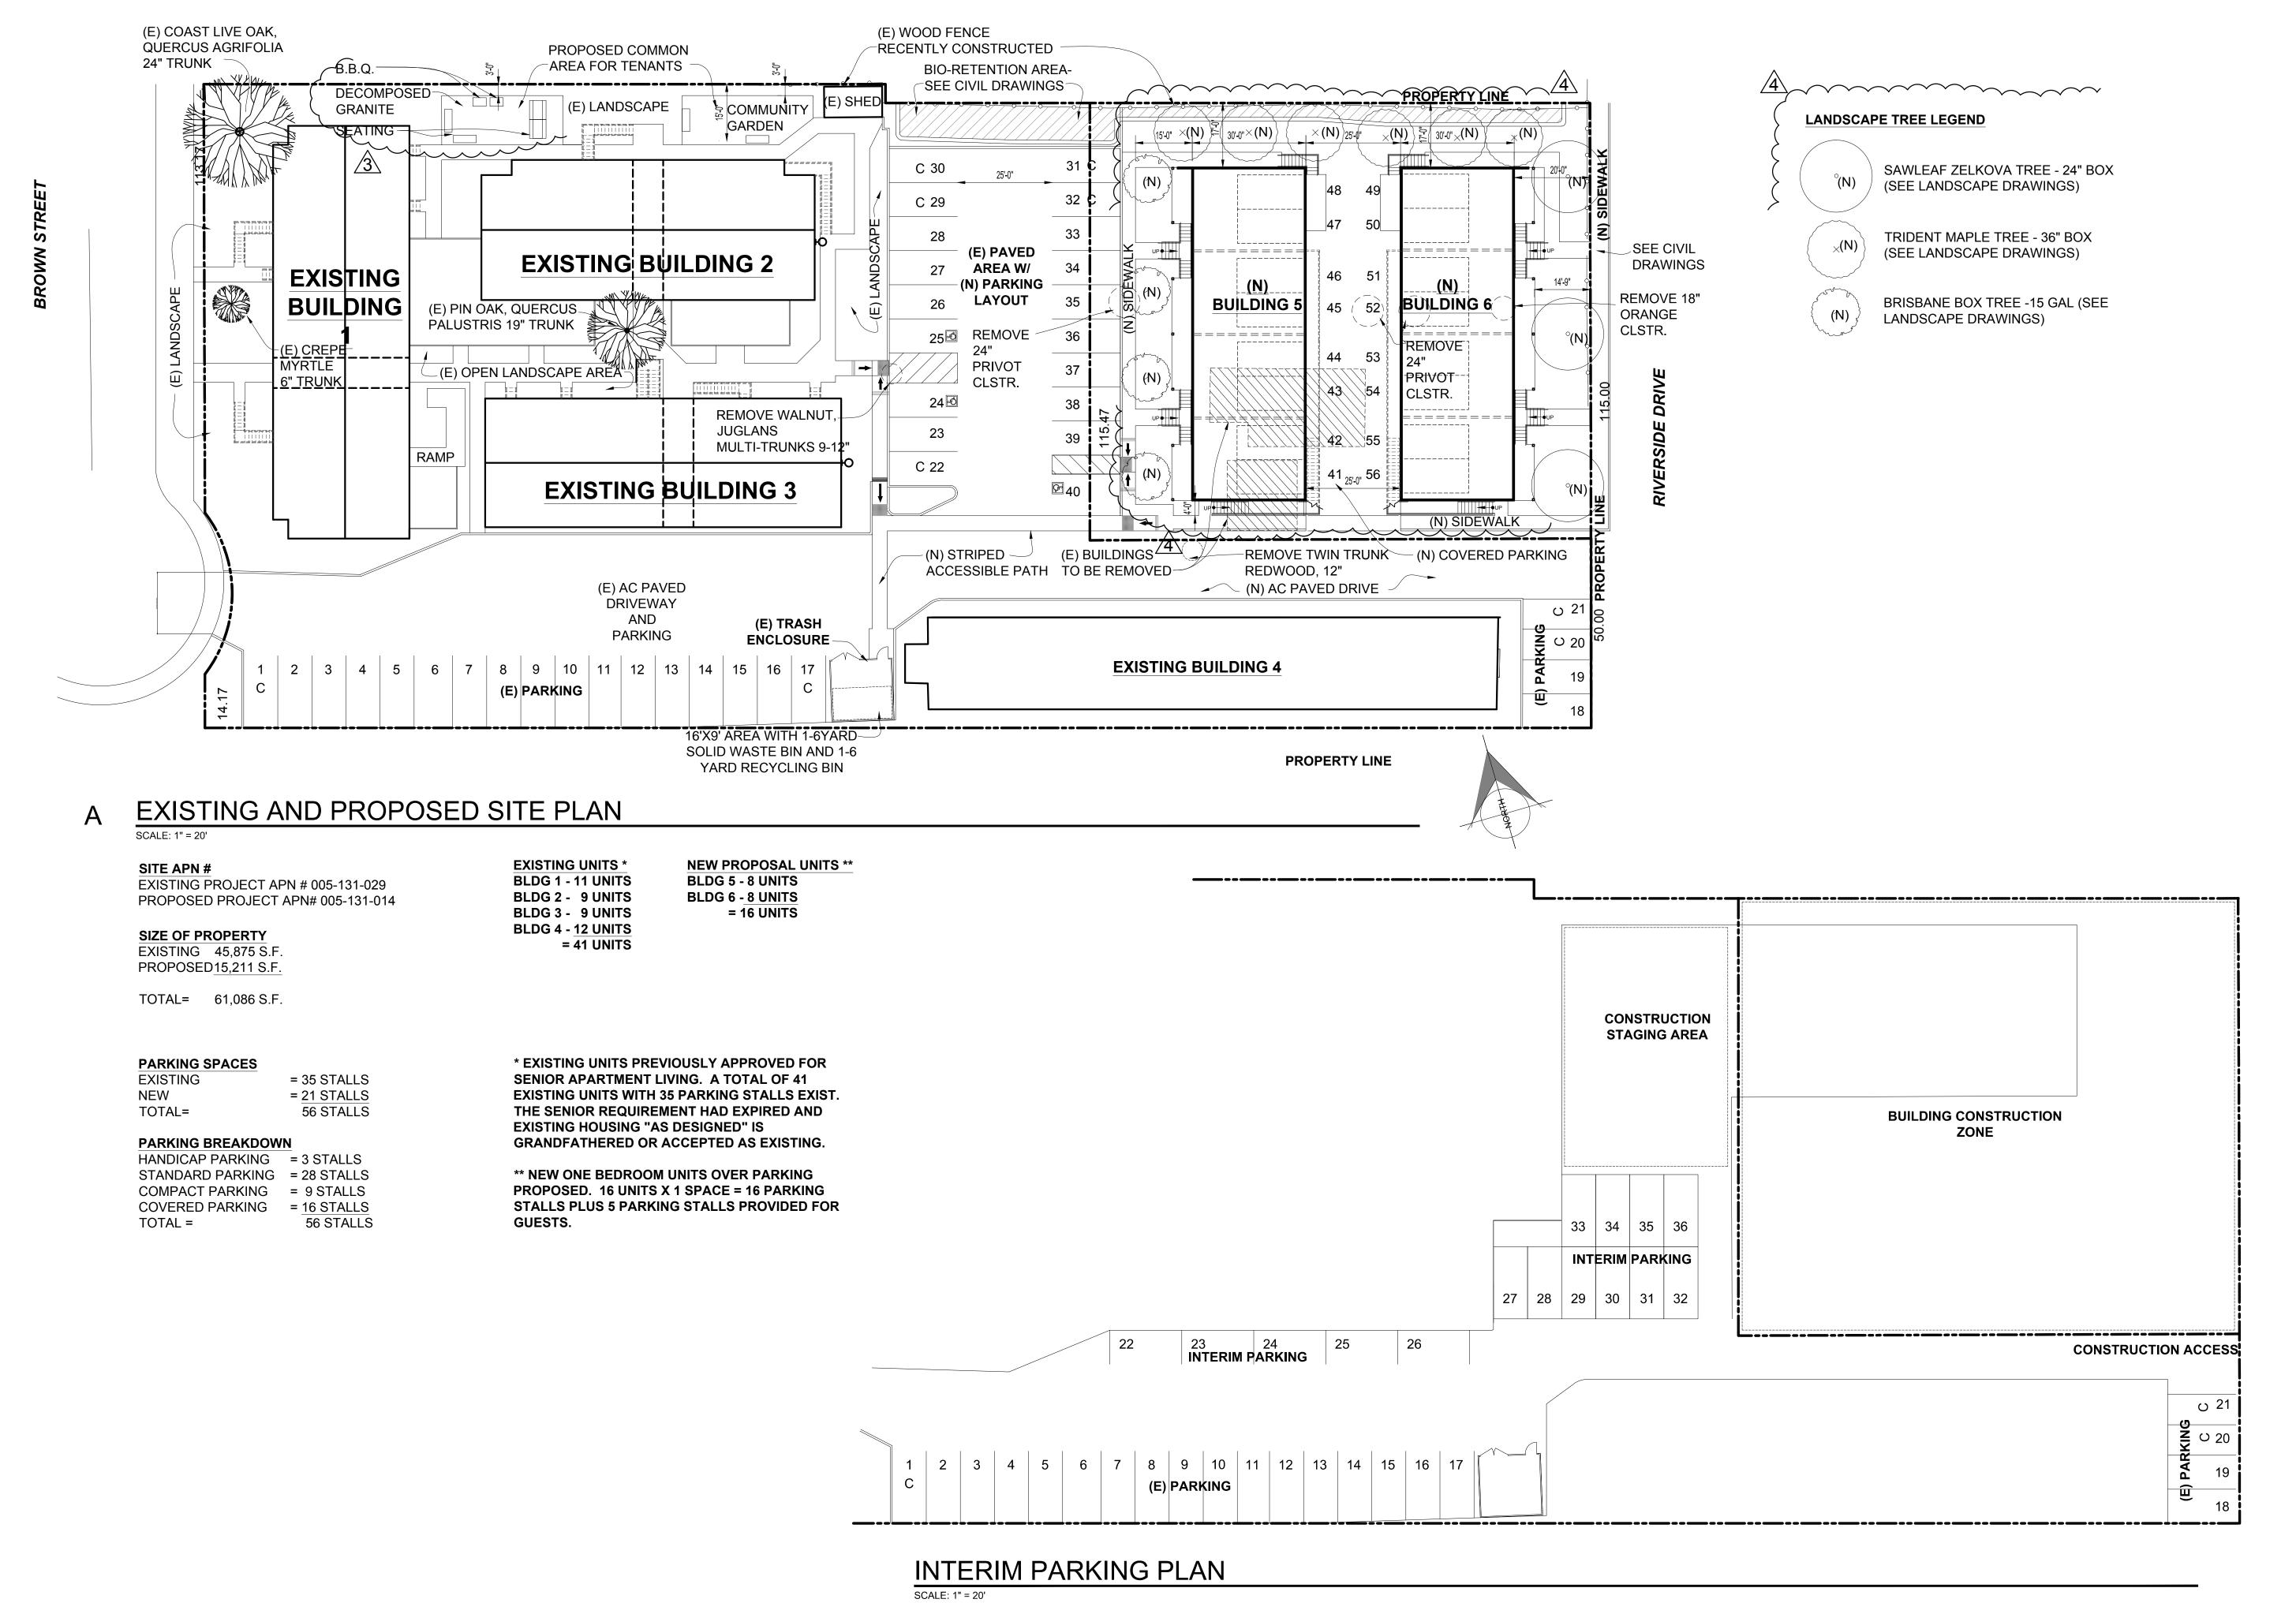

NDP

NAPA DESIGN PARTNERS, LLP

Stephen R. Cuddy AIA LEED AP

855 bordeaux way,

suite 250

napa, ca 94558

·

www.ndparchitects.com

phone 707.275.5000

OWNER:

Peter Dwares 331 Filbert Street San Francisco, CA 94133

PROJECT:

BRIDGEVIEW APARTMENTS ADDITION

122 BROWN STREET NAPA CA, 94559

EXISTING & PROPOSED SITE PLAN

ARCHITECTS STAMP:

DATE: June 2, 2015

REVISION:

August 6, 2015

September 25, 2015

December 20, 2016

March 10, 2017

SHEET:

A1.1