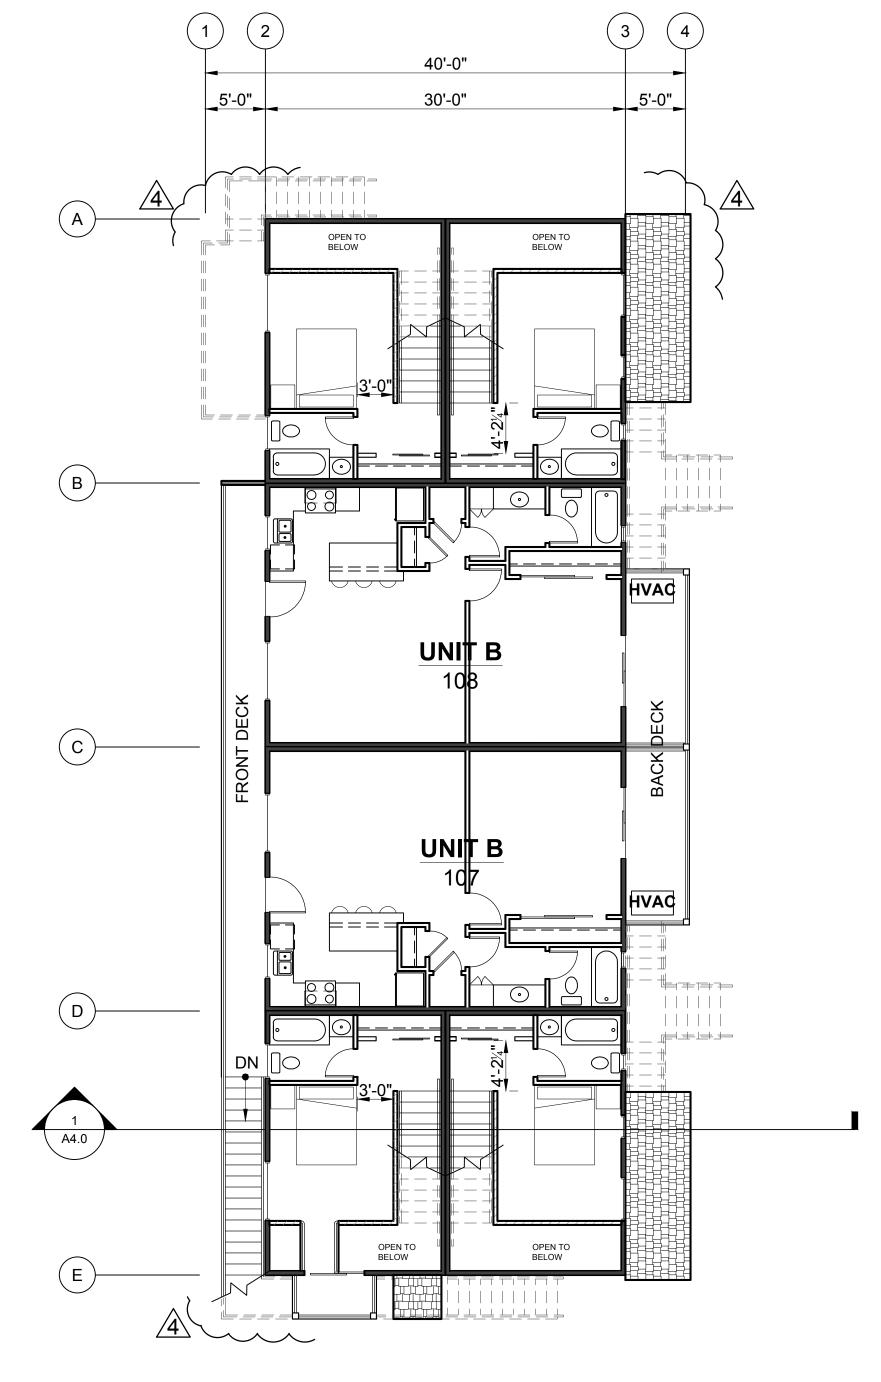

PROJECT:

BRIDGEVIEW APARTMENTS **ADDITION** 

122 BROWN STREET NAPA CA, 94559

GARAGE FLOOR FIRST FLOOR SECOND FLOOR

**BUILDING SIX** 

ARCHITECTS STAMP:

FIRST FLOOR - BUILDING SIX ALT. PLAN

SCALE: 1/8" = 1'-0"
BUILDING ONE AREA 2,640 S.F.
FRONT DECK AREA 384 S.F.
BACK DECK AREA 316 S.F.

SCALE: 1/8" = 1'-0"
BUILDING ONE AREA 2,640 S.F.
FRONT DECK AREA 516 S.F.
BACK DECK AREA 316 S.F.

DATE: June 2, 2015

**REVISION:** August 6, 2015

September 25, 2015

March 10, 2017

SHEET:

**KEY PLAN** 

NAPA DESIGN PARTNERS, LLP