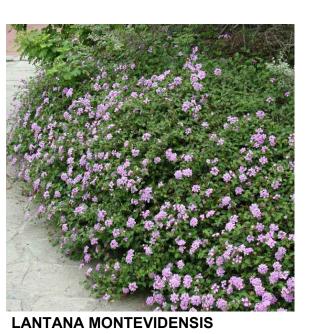

CORAL BELLS

LANTANA

**CLARA INDIA HAWTHORN** 

SOUTHERN SWORD FERN

**DWARF HEAVENLY BAMBOO** 

**NEW ZEALAND FLAX** 

**FAN FLOWER** 

**PURPLE NEEDLEGRASS** 

**BOTANICAL NAME** 

**FATSIA JAPONICA** 

**GREVILLEA 'NOELLII'** 

RHAPHIOLEPIS I. 'CLARA

NEPHROLEPIS CORDIFOLIA

HEUCHERA M. 'GREEN SPICE'
LANTANA MONTEVIDENSIS

NANDINA D. 'NANA PURPUREA'

PHORMIUM T. 'JACK SPRATT'