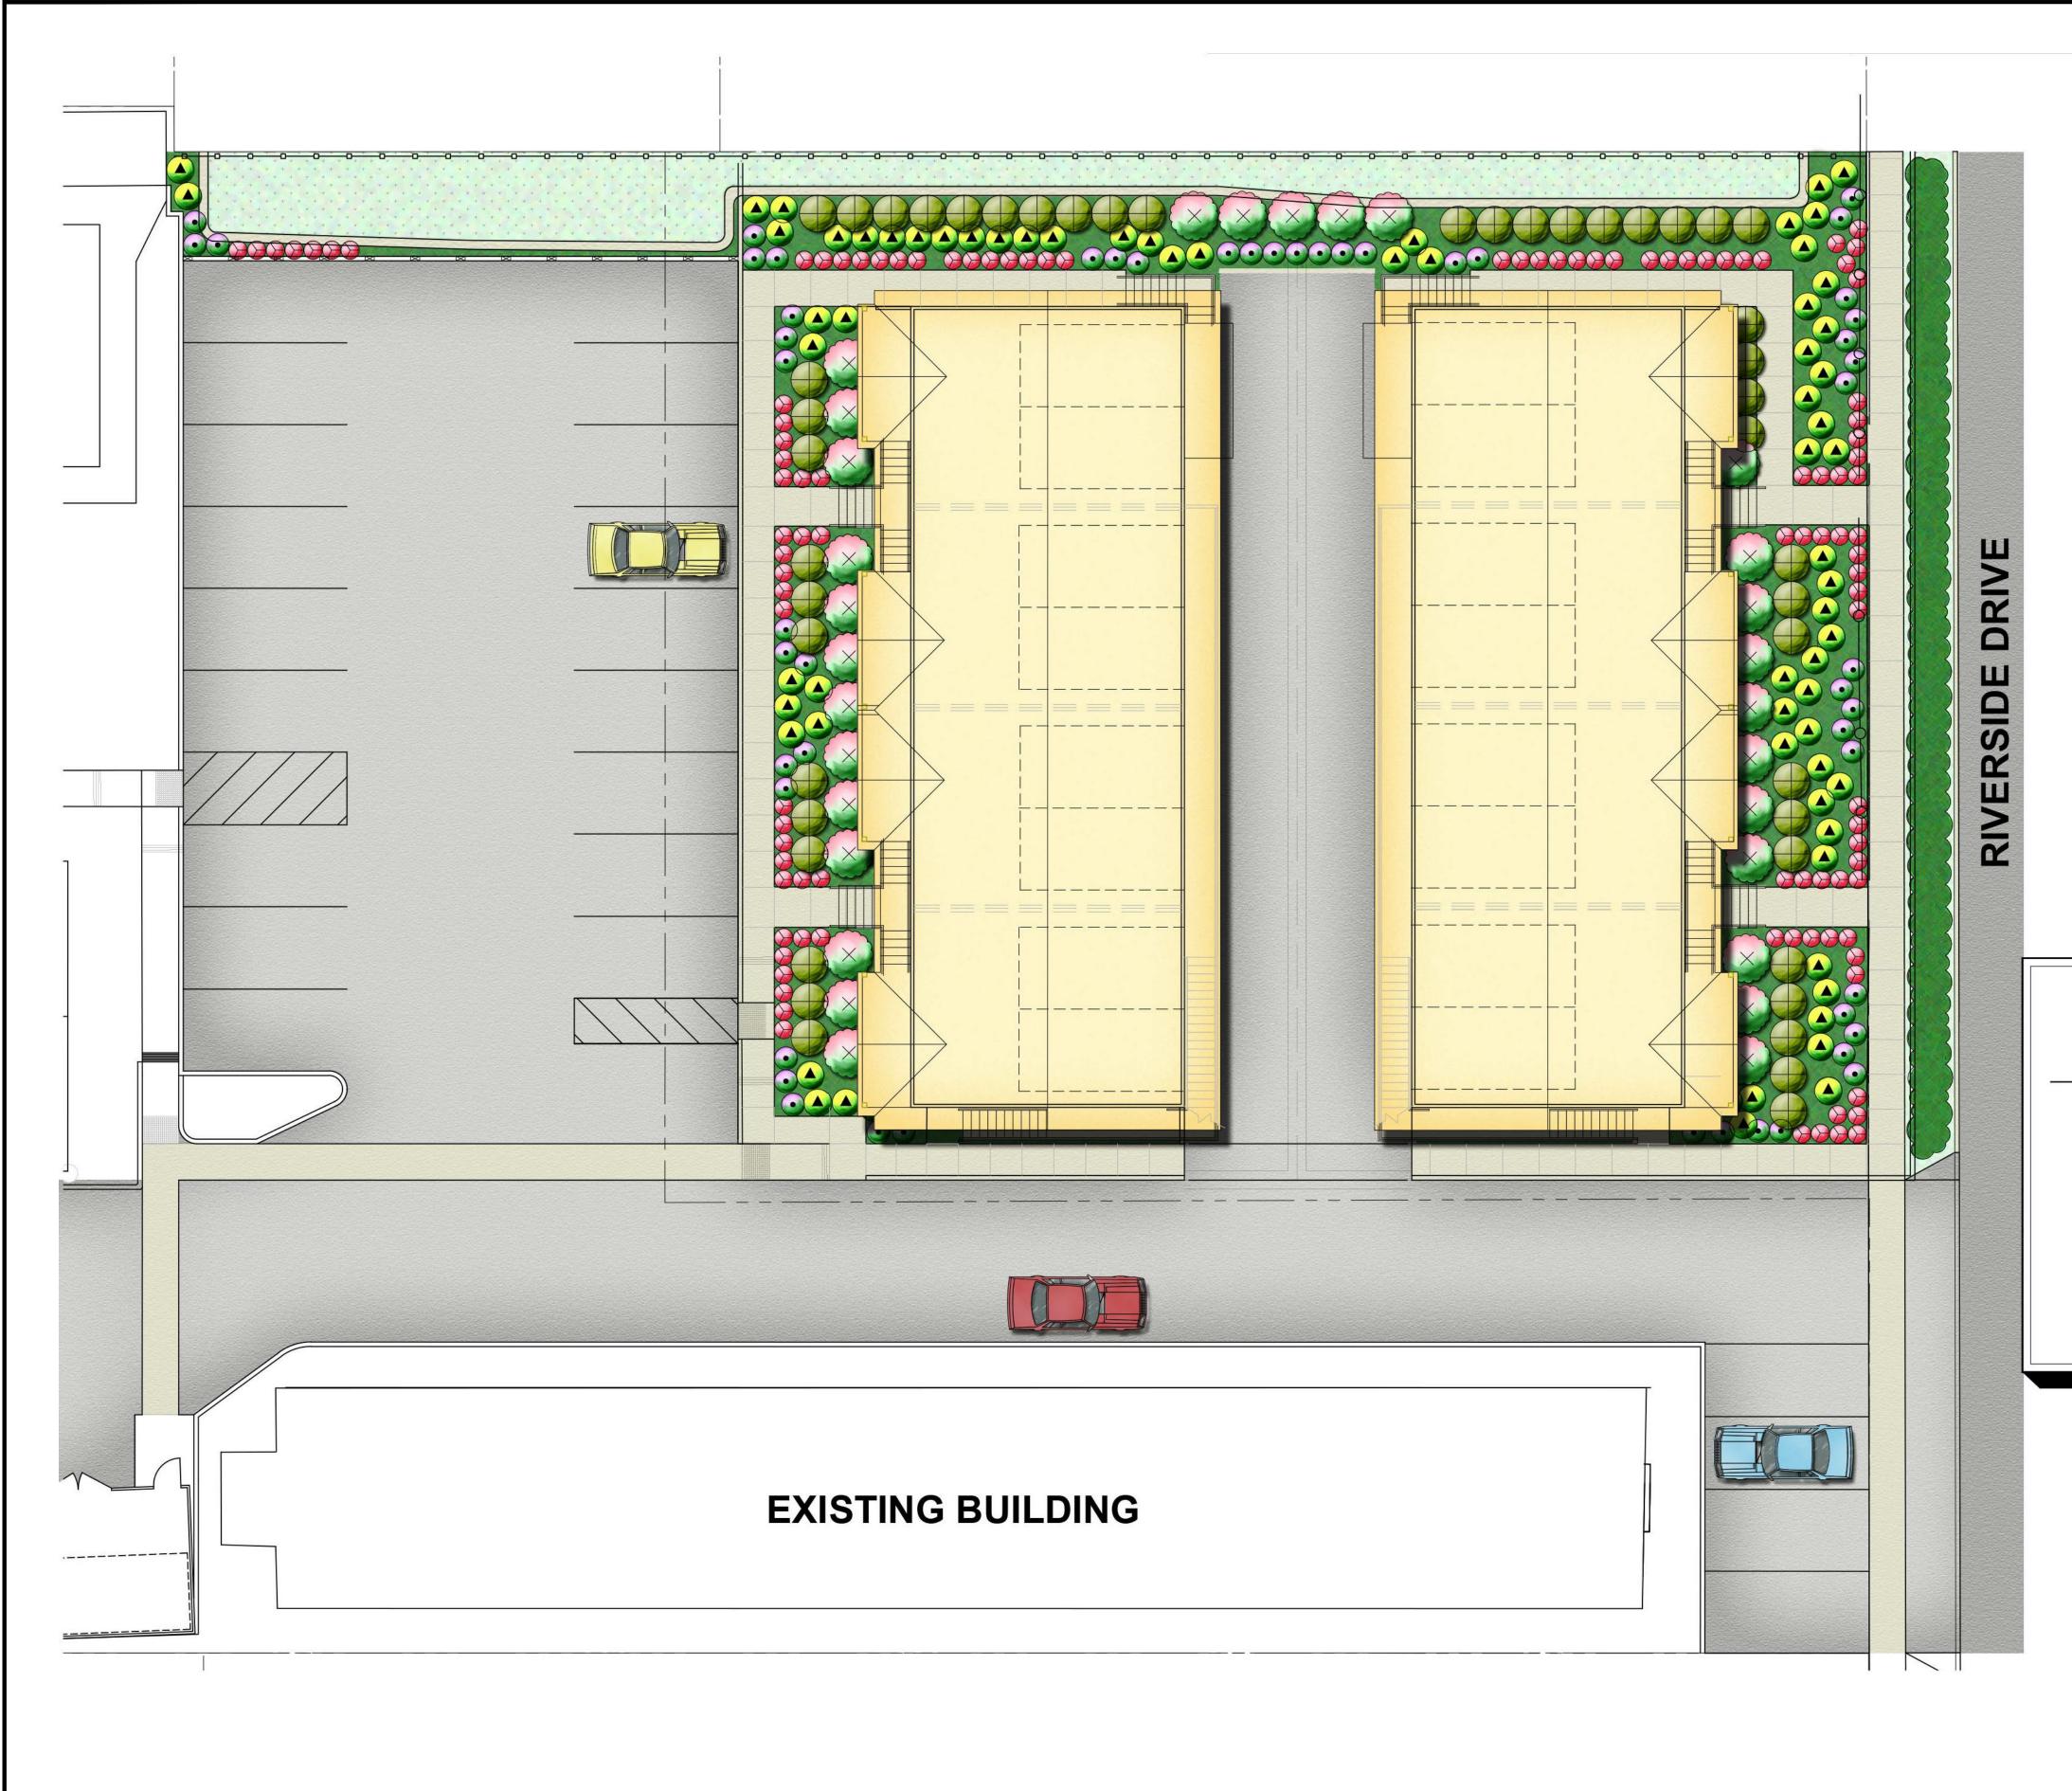

PETER DWARES
331 FILBERT STREET
SAN FRANCISCO, CALIFORNIA 34133

Overall Site Plan

BRIDGEVIEW APARTMENTS ADDITION

Napa, California

Conceptual Design

WWW.vanderToolen.com

Napa
855 Bordeaux
Way, Suite 240
Napa, CA
94558

# SYMBOL LEGEND

| SYMBOL | ABBR. | PURPOSE                         |
|--------|-------|---------------------------------|
|        |       |                                 |
| X      | BG    | BACKGROUND SHRUB (4' - 6' TALL) |
|        | FP    | FOUNDATION PLANT (3' - 5' TALL) |
|        | cs    | CONTRAST SHRUB (2' - 3' TALL)   |
|        | AC1   | ACCENT PLANT (2' - 3' TALL)     |
|        | AC2   | ACCENT PLANT (1' - 2' TALL)     |
|        |       |                                 |

## FOUNDATION PLANTS

CONTRAST SHRUBS

ACCENT PLANTS

**ACCENT PLANTS** 

NANDINA D. 'NANA PURPUREA'

**BIO-RETENTION AREA** 

**BIOFILTRATION SOD - ZONE 2** 

PETER DWARES
331 FILBERT STREET
SAN FRANCISCO, CALIFORNIA 34133