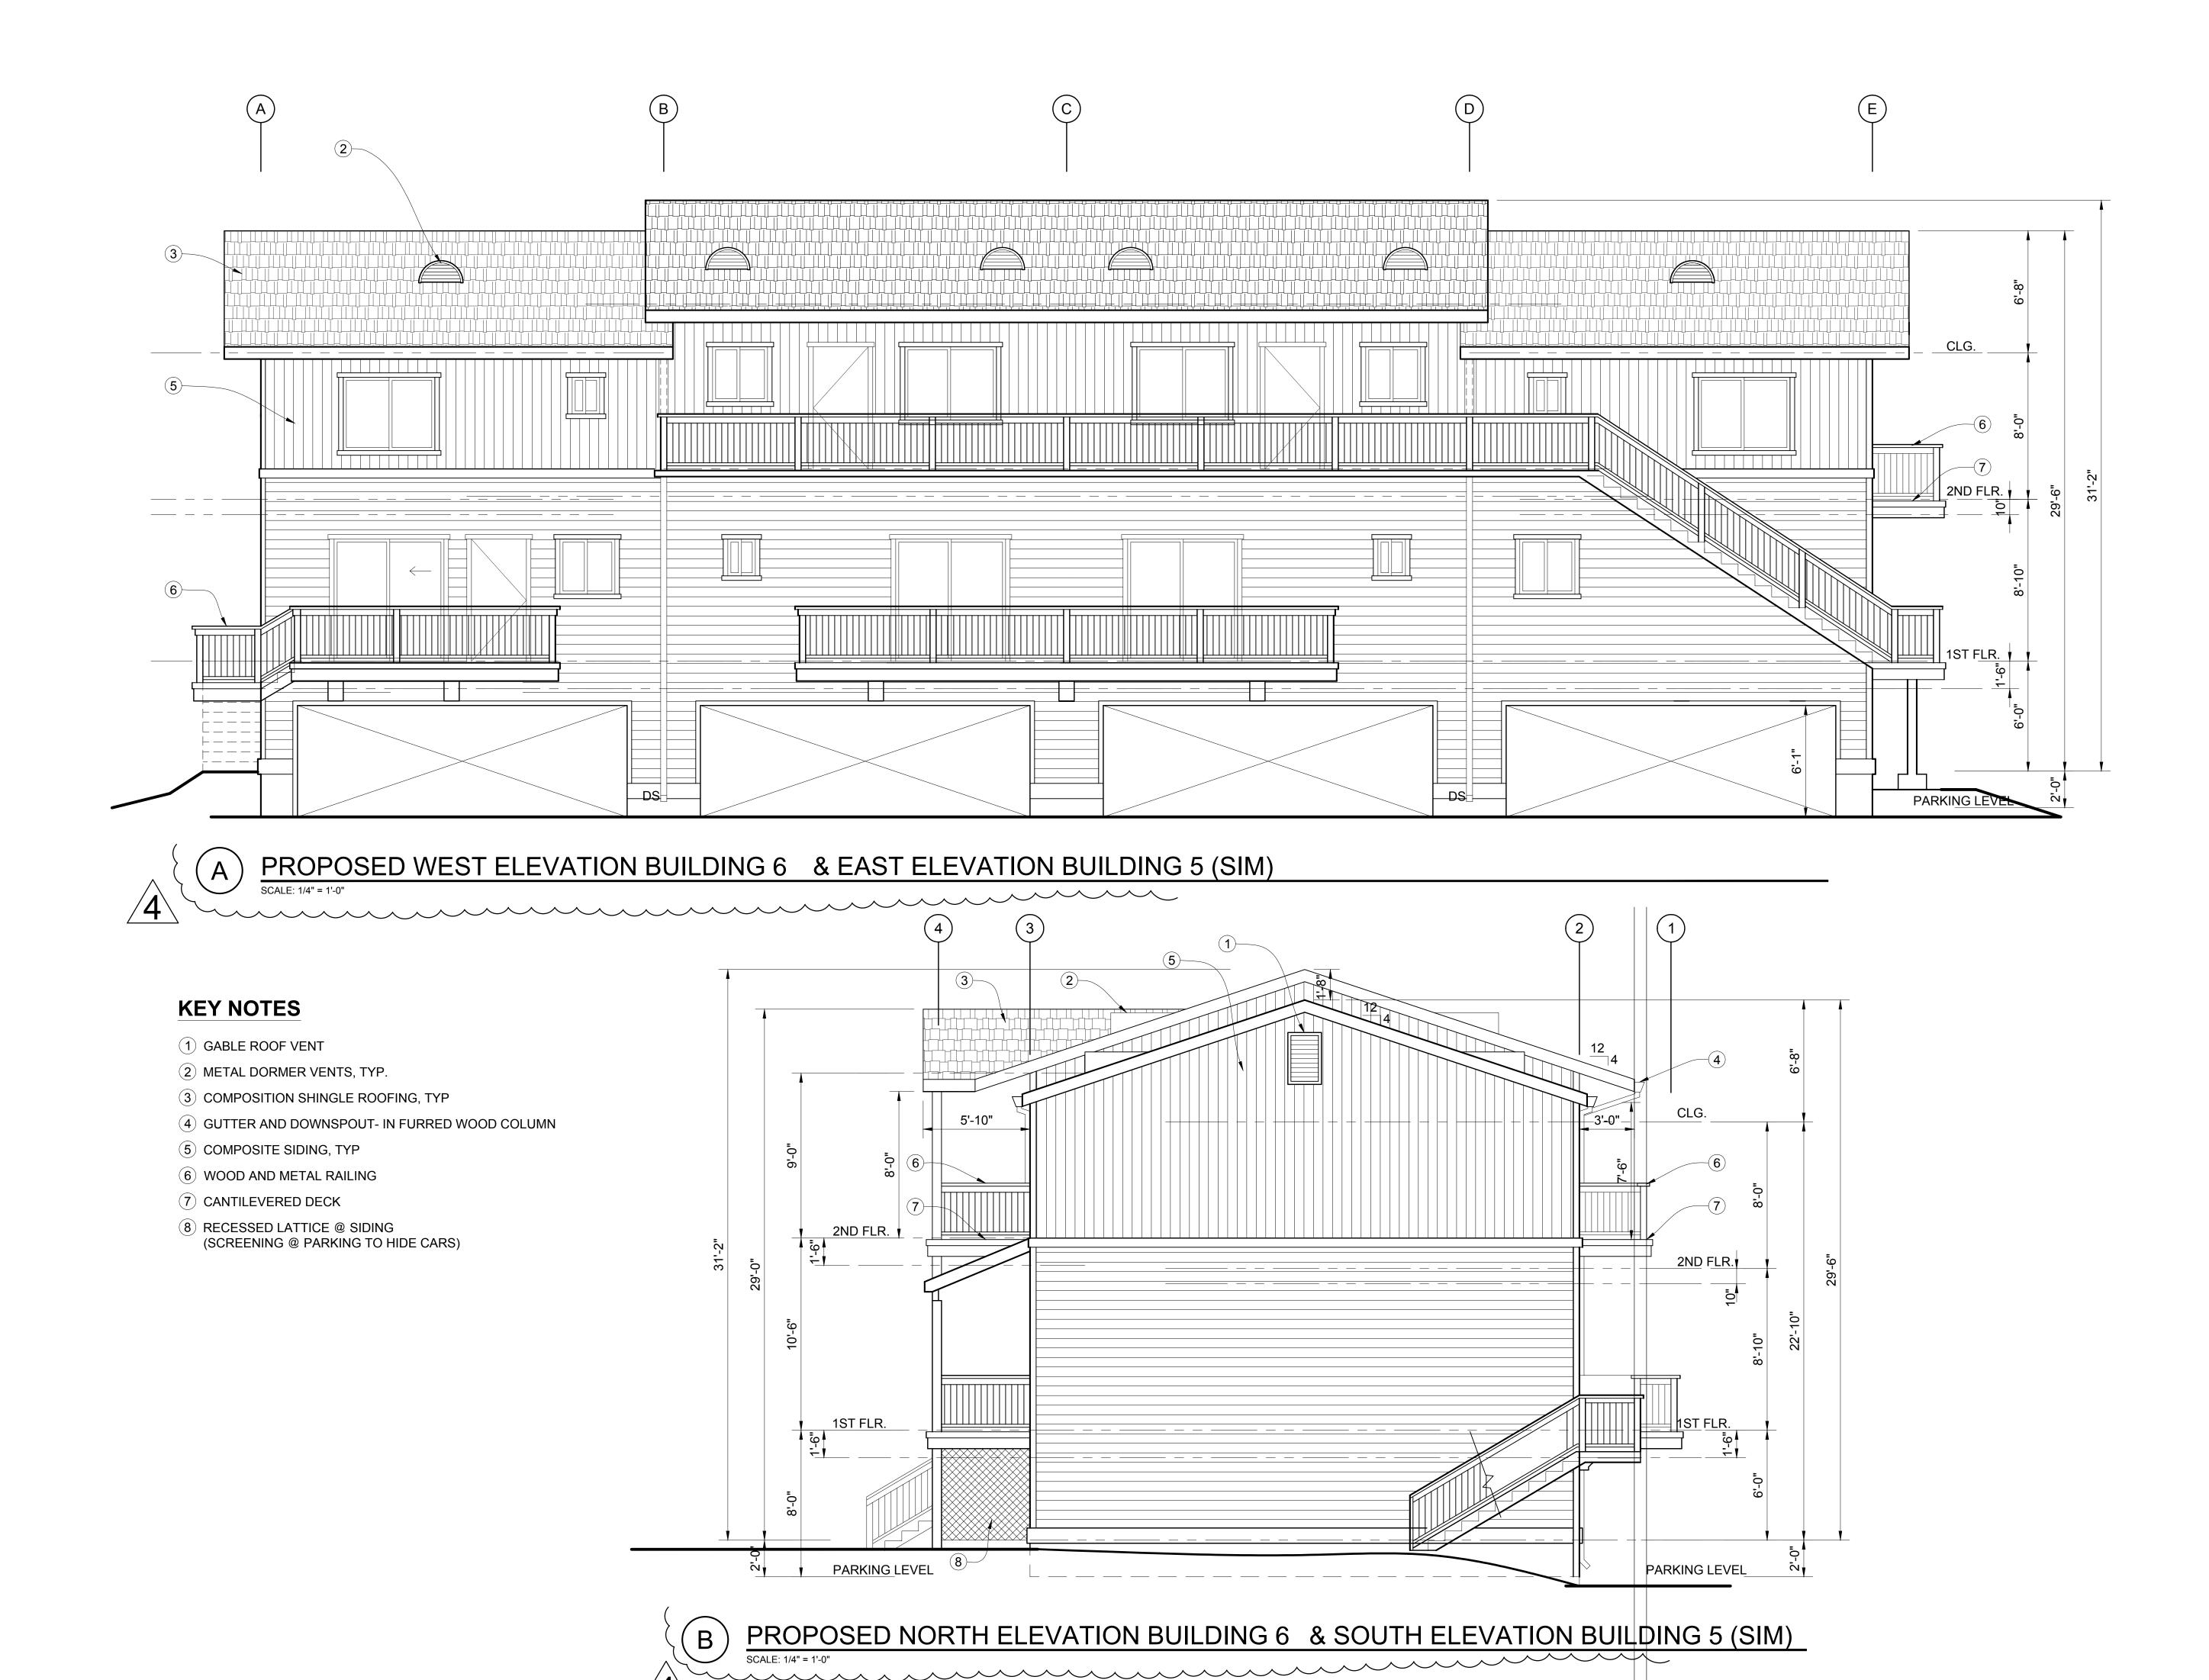

## **KEY NOTES**

- 1 GABLE ROOF VENT
- 2 METAL DORMER VENTS, TYP.
- (3) COMPOSITION SHINGLE ROOFING, TYP
- 4 GUTTER AND DOWNSPOUT- IN FURRED WOOD COLUMN
- 5 COMPOSITE SIDING, TYP
- 6 WOOD AND METAL RAILING
- 7 CANTILEVERED DECK
- 8 RECESSED LATTICE @ SIDING (SCREENING @ PARKING TO HIDE CARS)