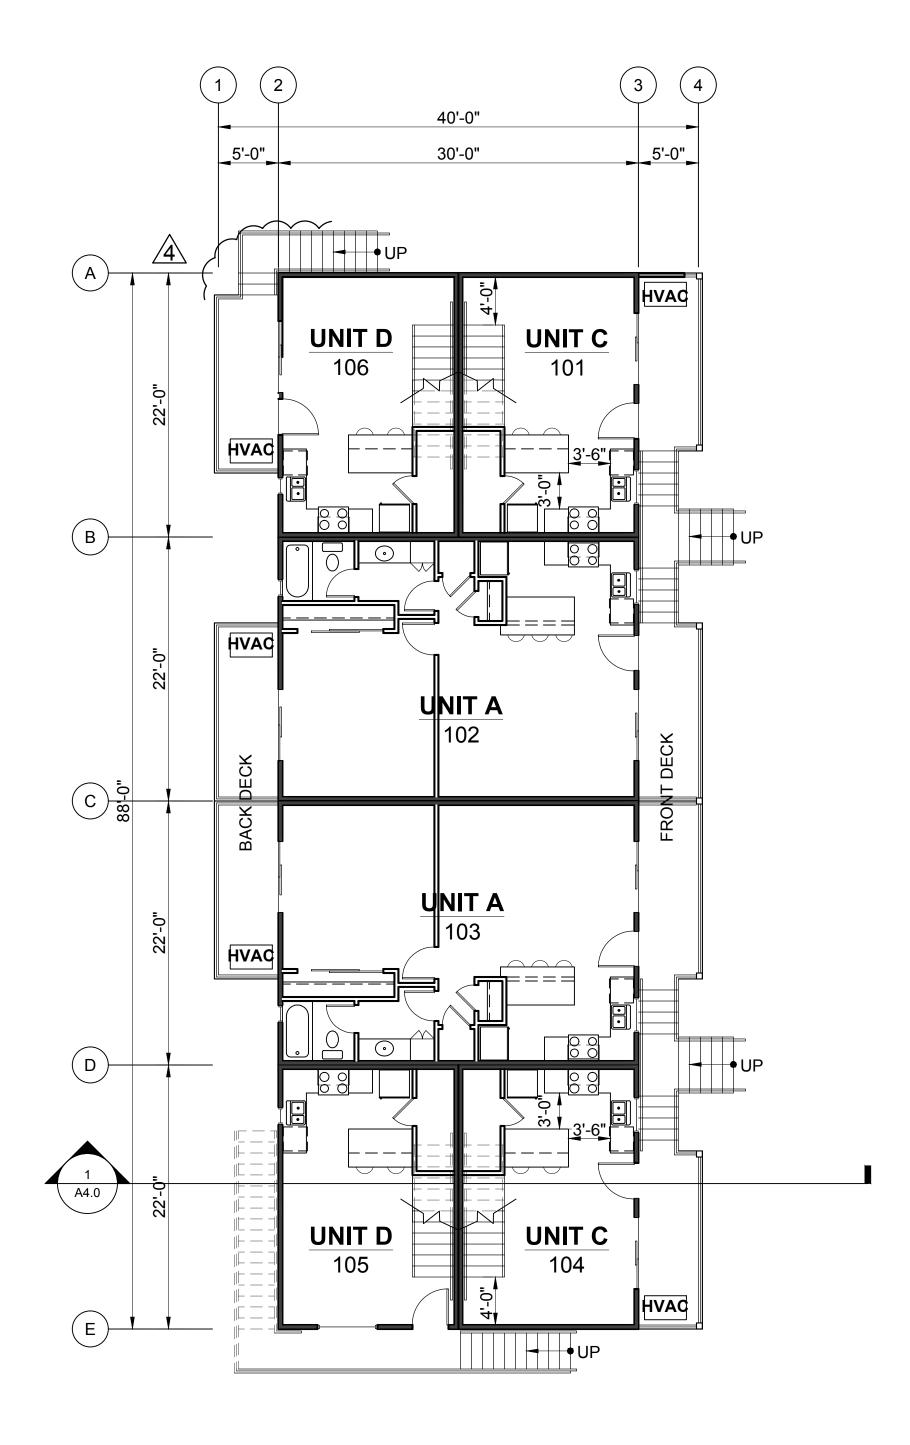

PROJECT:

BRIDGEVIEW APARTMENTS **ADDITION** 

122 BROWN STREET NAPA CA, 94559

GARAGE FLOOR FIRST FLOOR SECOND FLOOR

**BUILDING SIX** 

ARCHITECTS STAMP:

FIRST FLOOR - BUILDING SIX ALT. PLAN

SCALE: 1/8" = 1'-0"
BUILDING ONE AREA 2,640 S.F.
FRONT DECK AREA 384 S.F.
BACK DECK AREA 316 S.F.

SCALE: 1/8" = 1'-0"
BUILDING ONE AREA 2,640 S.F.
FRONT DECK AREA 516 S.F.
BACK DECK AREA 316 S.F.

DATE: June 2, 2015

**REVISION:** August 6, 2015

September 25, 2015

March 10, 2017

SHEET:

**KEY PLAN** 

NAPA DESIGN PARTNERS, LLP