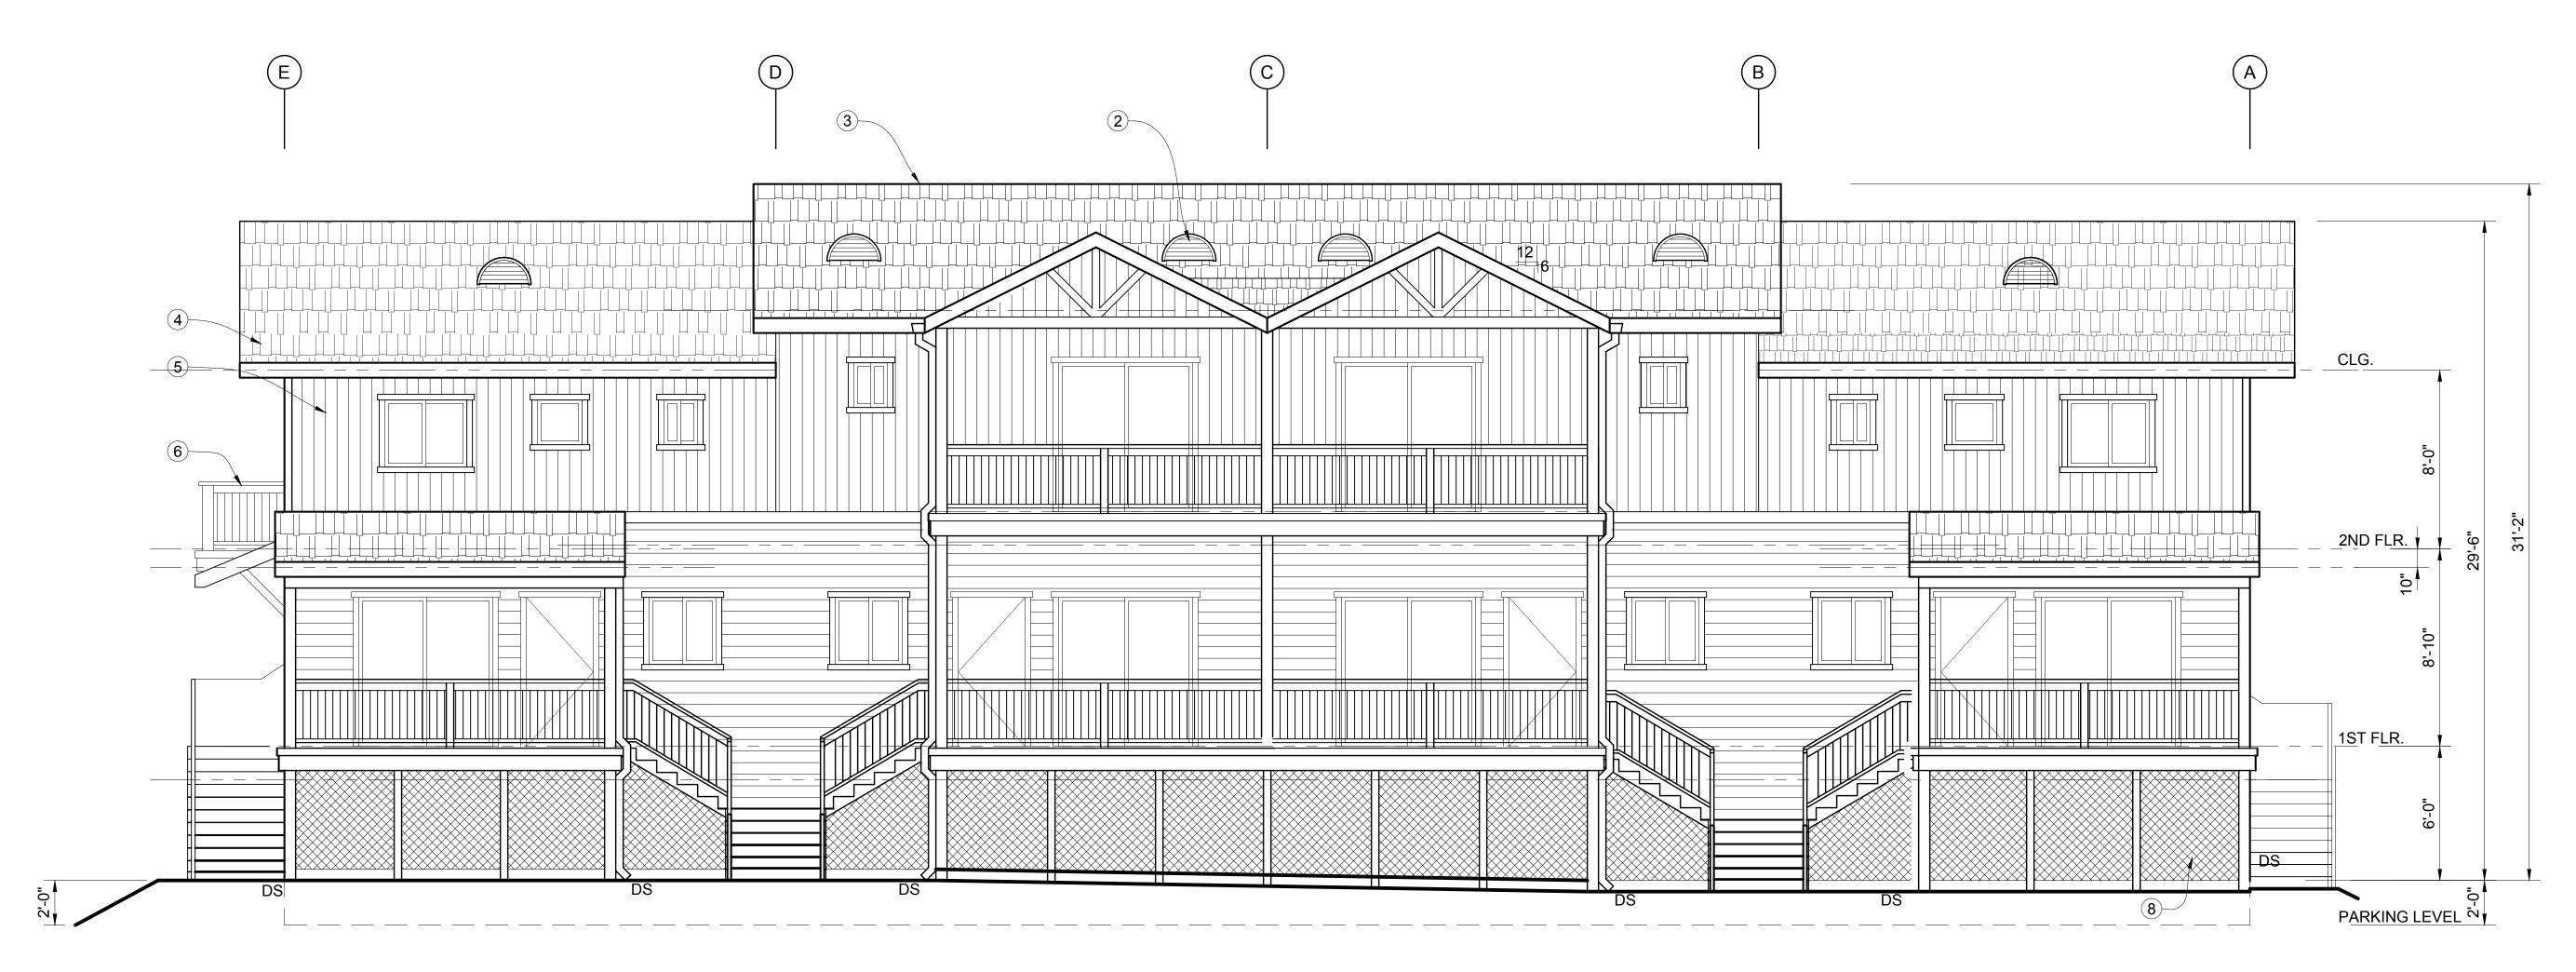

September 25, 2015

3 December 20, 2016 /4\ March 3, 2017

SHEET:

(N) BUILDING 5

PROPOSED EAST ELEVATION BUILDING 6 & WEST ELEVATION BUILDING 5 (SIM)

SCALE: 1/4" = 1'-0"

## **KEY NOTES**

- 1 GABLE ROOF VENT
- 2 METAL DORMER VENTS, TYP.
- (3) COMPOSITION SHINGLE ROOFING, TYP
- 4 GUTTER AND DOWNSPOUT- IN FURRED WOOD COLUMN
- 5 COMPOSITE SIDING, TYP
- 6 WOOD AND METAL RAILING
- 7 CANTILEVERED DECK
- 8 RECESSED LATTICE @ SIDING (SCREENING @ PARKING TO HIDE CARS)