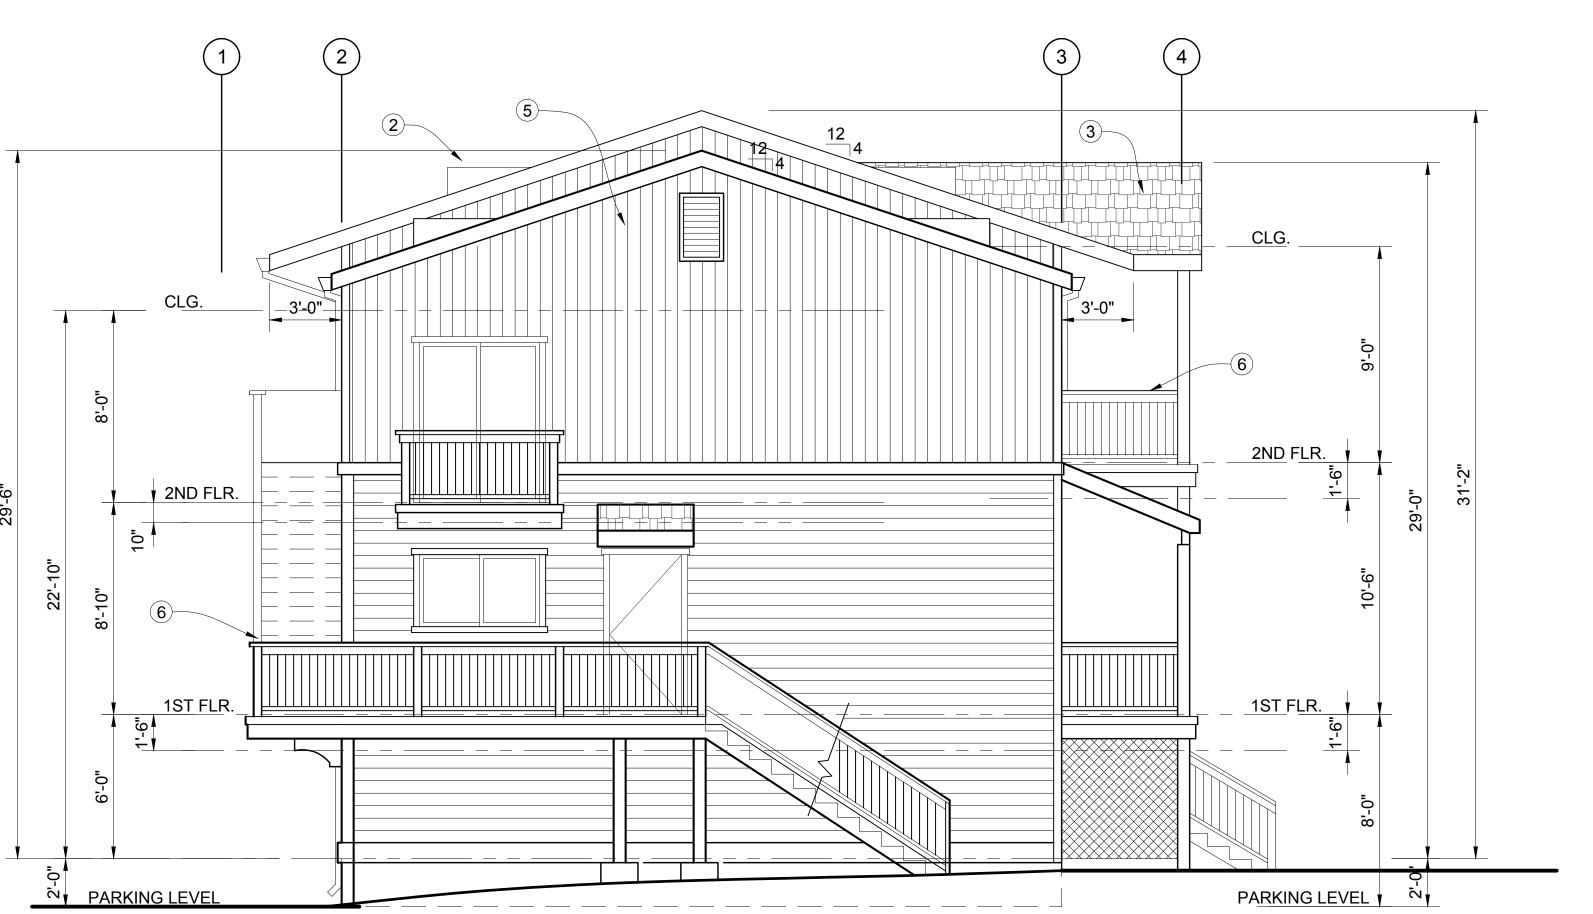

September 25, 2015

3 December 20, 2016 /4\ March 3, 2017

SHEET:

(N) BUILDING 5

PROPOSED EAST ELEVATION BUILDING 6 & WEST ELEVATION BUILDING 5 (SIM)

SCALE: 1/4" = 1'-0"

## **KEY NOTES**

- 1 GABLE ROOF VENT
- 2 METAL DORMER VENTS, TYP.
- (3) COMPOSITION SHINGLE ROOFING, TYP
- 4 GUTTER AND DOWNSPOUT- IN FURRED WOOD COLUMN
- 5 COMPOSITE SIDING, TYP
- 6 WOOD AND METAL RAILING
- 7 CANTILEVERED DECK
- 8 RECESSED LATTICE @ SIDING (SCREENING @ PARKING TO HIDE CARS)