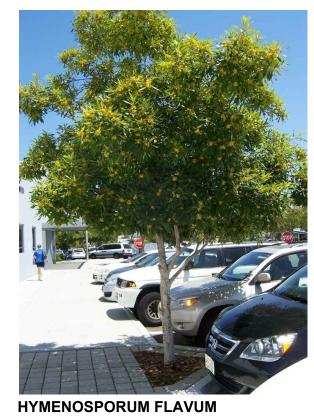

**COMMON NAME** 

HOPSEED BUSH

JAPANESE ARALIA

**GOLD-DUST PLANT** 

FRINGE FLOWER

**MOCK ORANGE** 

FORTNIGHT LILY

CORAL BELLS

LANTANA

**CLARA INDIA HAWTHORN** 

SOUTHERN SWORD FERN

**DWARF HEAVENLY BAMBOO** 

**NEW ZEALAND FLAX** 

**FAN FLOWER** 

**PURPLE NEEDLEGRASS** 

MOLATE FESCUE

**CALIFORNIA BARLEY** 

**GREVILLEA** 

**DOUBLE WHITE CAMELIA** 

WUCOLS WATER USE

MODERATE

MODERATE

MODERATE

MODERATE

LOW

LOW

LOW

LOW

LOW LOW LOW

**AVAILABLE THROUGH DELTA** 

**BLUEGRASS COMPANY** 

(800)637-8873

SIZE

5 GAL @ 5' O.C.

5 GAL @ 5' O.C.

5 GAL @ 5' O.C.

5 GAL @ 4' O.C.

5 GAL @ 4' O.C. 5 GAL @ 4' O.C.

5 GAL @ 3' O.C. 5 GAL @ 3' O.C. 5 GAL @ 3' O.C.

1 GAL @ 30" O.C. 1 GAL @ 30" O.C. 1 GAL @ 30" O.C.

1 GAL @ 2' O.C. 1 GAL @ 2' O.C. 1 GAL @ 2' O.C.

SOD

# **TREES**







ZELKOVA SERRATA

# BACKGROUND SHRUBS







CAMELIA J. 'ALBA PLENA' DODONEA V. 'PURPUREA'

FATSIA JAPONICA

## FOUNDATION PLANTS







CONTRAST SHRUBS







ACCENT PLANTS







**ACCENT PLANTS** 



NANDINA D. 'NANA PURPUREA'





**BIO-RETENTION AREA** 



**BIOFILTRATION SOD - ZONE 2** 

PETER DWARES
331 FILBERT STREET
SAN FRANCISCO, CALIFORNIA 34133

**BOTANICAL NAME** 

**FATSIA JAPONICA** 

**GREVILLEA 'NOELLII'** 

RHAPHIOLEPIS I. 'CLARA

NEPHROLEPIS CORDIFOLIA

HEUCHERA M. 'GREEN SPICE'
LANTANA MONTEVIDENSIS

NANDINA D. 'NANA PURPUREA'

PHORMIUM T. 'JACK SPRATT'

NASELLA PULCHRA

HORDEUM CALIFORNICUM

FESTUCA RUBRA

SCAEVOLA 'MAUVE CLUSTERS'

**BIOFILTRATION SOD (NO MOW) -**

FOR BASMAA ZONE 2 CONDITIONS:

FILTRATION BLEND OF NATIVE GRASSES APPROPRIATE

HORDEUM BRACHYANTHER