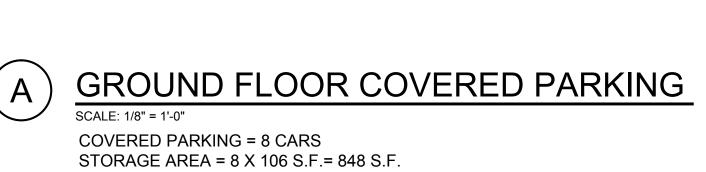

PROJECT:

BRIDGEVIEW APARTMENTS **ADDITION** 

122 BROWN STREET NAPA CA, 94559

GARAGE FLOOR FIRST FLOOR SECOND FLOOR

**BUILDING SIX** 

ARCHITECTS STAMP:

FIRST FLOOR - BUILDING SIX ALT. PLAN

SCALE: 1/8" = 1'-0"
BUILDING ONE AREA 2,640 S.F.
FRONT DECK AREA 384 S.F.
BACK DECK AREA 316 S.F.