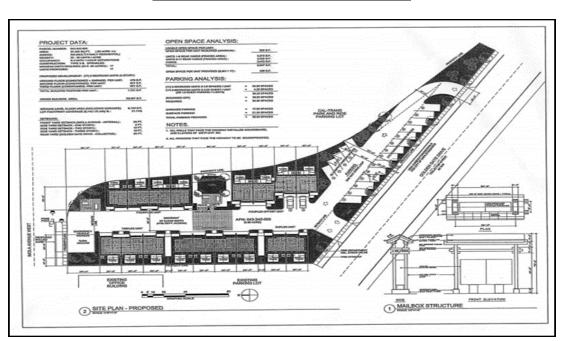

### SITE PLAN

The site plan has been designed to make the most efficient use of this irregularly shaped parcel by locating the living units in the larger portion of the property. The units are grouped together with focus toward the motor court area and a pocket park. Surface parking is located in the narrow panhandle portion of the lot.

Special motor court paving is used to create a central focal point for the project. The central pocket park includes two tables with benches and a central locking mail box. A second smaller pocket park at the north end of the project provides additional outdoor space with two more sets of tables and benches. The main entry is located at the north end of the Golden Gate Drive frontage, with secondary one-way egress at the south end of the Golden Gate frontage to serve the parking lot. Emergency vehicle access is provided from West Imola Avenue.

### E. PARKING

Chapter 17.54 of the Zoning Ordinance requires 2.0 parking spaces per two-bedroom unit plus one guest parking space for every four units. This equates into a requirement for 38 on-site parking spaces, which is the number proposed by the project. Each unit has one garage space as required by the Code. Although not shown on the site plan, at least one of the visitor parking spaces must meet accessibility standards. Additionally, street parking is available on Golden Gate Drive for approximately 10 cars adjacent to the property's frontage.

### F. VARIANCE FOR BUILDING SETBACK

The currently proposed 17 units are separated into five distinct buildings, maintaining the same structural footprint as the prior project approval and for which a building setback variance was approved. Sheet A1.1 of the plan drawings provides a site plan of the project showing the required setbacks (note that the required setback along Imola Avenue is 20 feet, not 25 feet as shown on the plans). The majority of buildings fall within the required setbacks. However, due to the irregular shape of the property, some minor building encroachments into the required setbacks and yards are necessary. These encroachments include the following:

### G. VARIANCE FOR PARKING SETBACK

The Zoning Ordinance requires parking to be located outside of required street setbacks. As shown on the site plan, the 14 angled parking spaces adjacent to Golden Gate Drive encroach into the required 20 foot setback, within 2 feet of the property line, and two angled spaces encroach approximately 8 feet into the 10-foot side setback along the eastern property line. The required findings for granting this variance are addressed in City Council Resolution R2014-129.

### H. ENTRY SIGN

The project included an identification sign on the right side of the main driveway entrance. The sign consists of an eight foot long by one foot high "Golden Gate Village" identification sign mounted on a 2½ foot high cultured stone veneer wall. Letters will consist of 8-inch individual bronze raised letters on a stucco background. Section 15.56.080 of the Municipal Code permits up to two subdivision identification signs with a maximum message area of 48 square feet and a maximum height of 4 feet. As such, the proposed