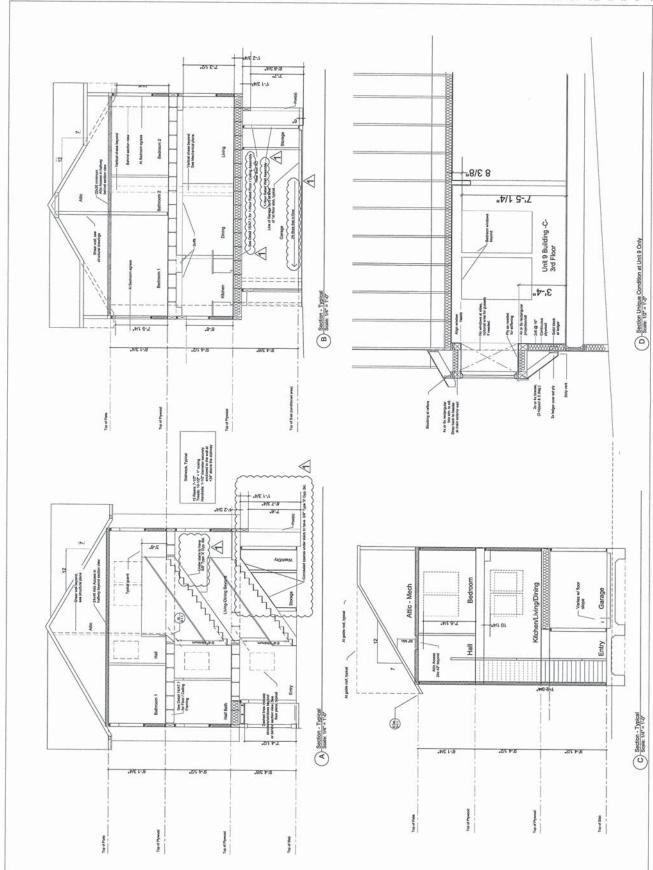

### F. VARIANCE FOR BUILDING SETBACK

The currently proposed 17 units are separated into five distinct buildings, maintaining the same structural footprint as the prior project approval and for which a building setback variance was approved. Sheet A1.1 of the plan drawings provides a site plan of the project showing the required setbacks (note that the required setback along Imola Avenue is 20 feet, not 25 feet as shown on the plans). The majority of buildings fall within the required setbacks. However, due to the irregular shape of the property, some minor building encroachments into the required setbacks and yards are necessary. These encroachments include the following:

- Unit 17 encroaches 10.5 feet into the required 20-foot front setback from Golden Gate Avenue.
- The cantilevered second floor of Units 10, 11, 12, 13, 14, 15, 16 and 17 encroach 2 feet into the required 10-foot yard along the west property line.
- Portions of Units 1, 2, 3 and 7 encroach up to 5.5 feet into the required 10-foot yard along the east property line.