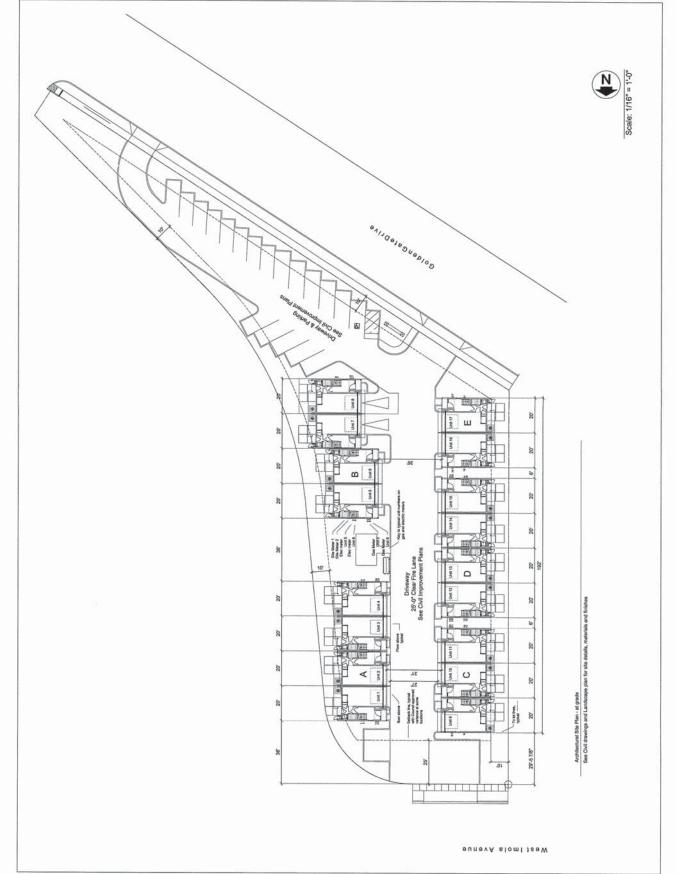

### II. PROJECT DESCRIPTION

The Applicant, Beaubien Investment Group, requests an extension of the previously approved Golden Gate Village Tentative Map, Design Review Permit and Variances (VA-1 and VA-2) (PL04-0246) for a period of two years. The Applicant requests an extension in order to have sufficient time to submit for building permits and work out various technical issues that were encountered during the improvement plan stage. When the entitlements for this project were originally approved in 2005, the project proposed to develop 17 one-bedroom townhomes on a 37,455 square foot (.85-acre) parcel at 2431 Imola Avenue West. The approved project consisted of five two-story buildings clustered around an interior motor court in the northern portion of the site, and a 13-space common parking area located in the narrow panhandle portion of the property fronting Golden Gate Drive. Each of the 17 units were one-bedroom in size with a single-car garage. As designed, the project required approval of two variances to allow encroachments into required yard and setback areas.

### F. VARIANCE FOR BUILDING SETBACK

The currently proposed 17 units are separated into five distinct buildings, maintaining the same structural footprint as the prior project approval and for which a building setback variance was approved. Sheet A1.1 of the plan drawings provides a site plan of the project showing the required setbacks (note that the required setback along Imola Avenue is 20 feet, not 25 feet as shown on the plans). The majority of buildings fall within the required setbacks. However, due to the irregular shape of the property, some minor building encroachments into the required setbacks and yards are necessary. These encroachments include the following:

- Unit 17 encroaches 10.5 feet into the required 20-foot front setback from Golden Gate Avenue.
- The cantilevered second floor of Units 10, 11, 12, 13, 14, 15, 16 and 17 encroach 2 feet into the required 10-foot yard along the west property line.
- Portions of Units 1, 2, 3 and 7 encroach up to 5.5 feet into the required 10-foot yard along the east property line.

### SITE PLAN

The site plan has been designed to make the most efficient use of this irregularly shaped parcel by locating the living units in the larger portion of the property. The units are grouped together with focus toward the motor court area and a pocket park. Surface parking is located in the narrow panhandle portion of the lot.

Special motor court paving is used to create a central focal point for the project. The central pocket park includes two tables with benches and a central locking mail box. A second smaller pocket park at the north end of the project provides additional outdoor space with two more sets of tables and benches. The main entry is located at the north end of the Golden Gate Drive frontage, with secondary one-way egress at the south end of the Golden Gate frontage to serve the parking lot. Emergency vehicle access is provided from West Imola Avenue.