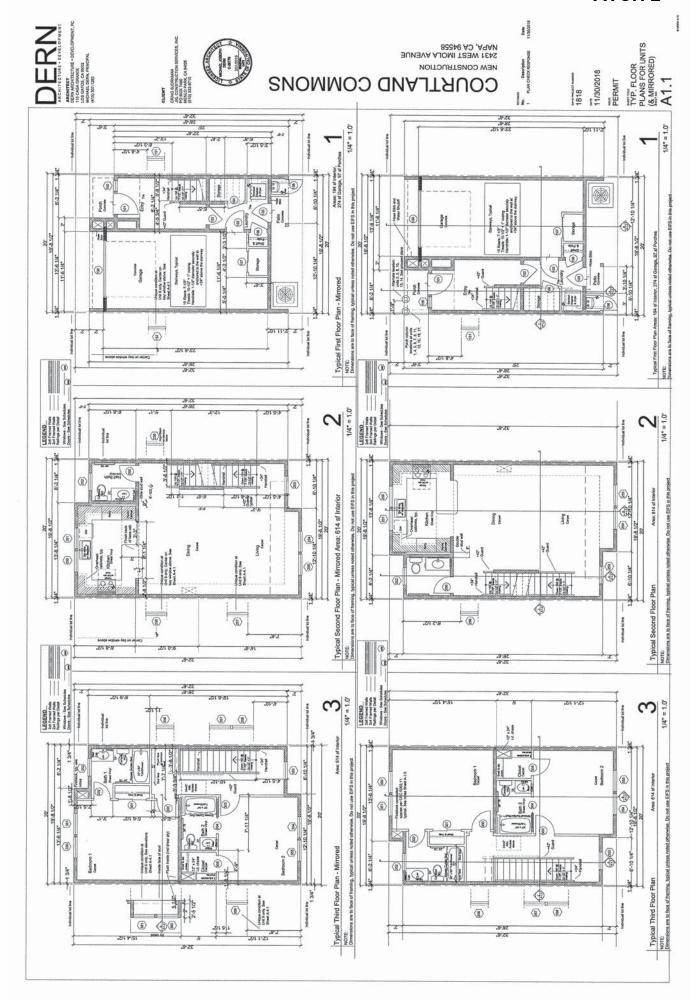

### 2. ARCHITECTURE

The project's architecture borrows from cottage and craftsman styles. Different building mass and roof types are used in each of the five building complexes to gain variety. The units will be clad with a hardboard siding product and painted in a three (3)-color scheme. Each color scheme uses four different colors, including two different body colors (one for each of the different wall finishes). Color Scheme 1 adds trellises between the bays to visually separate the second and third levels. Color Schemes 2 and 3 include architectural sills at the same level across the bays. The applicant has also added shutters and planter boxes to windows. Previously approved canvas awnings have been replaced with metal louvers for durability of finish and color and to add character and depth to elevations. The gable and hip roofs are pitched at 7:12 and will have an architectural grade composition shingle. The windows will be clad wood or vinyl with thick sash sections. The Planning Commission and Council previously determined that the architecture of the project responds well to the provisions of the Residential Design Guidelines.

The following analysis addresses compliance with applicable zoning standards:

| Standard                          | Code<br>Requirement | Project                                                 |
|-----------------------------------|---------------------|---------------------------------------------------------|
| Height                            | 3 stories / 40 feet | 3 stories / 36 feet ¾ inch                              |
| Coverage                          | 50% maximum         | 22%<br>(no change to prior approval)                    |
| Front Setback (Golden Gate Drive) | 20 feet minimum     | See Variance discussion below                           |
| Front Setback (West Imola Avenue) | 20 feet minimum     | See Variance discussion below                           |
| Side Yard (west property line)    | 10 feet minimum     | See Variance discussion below                           |
| Side Yard (east property line)    | 10 feet minimum     | See Variance discussion below                           |
| Usable outdoor area               | 200 sq. ft. / unit  | 409 sq. ft. / unit<br>(7% increase from prior approval) |