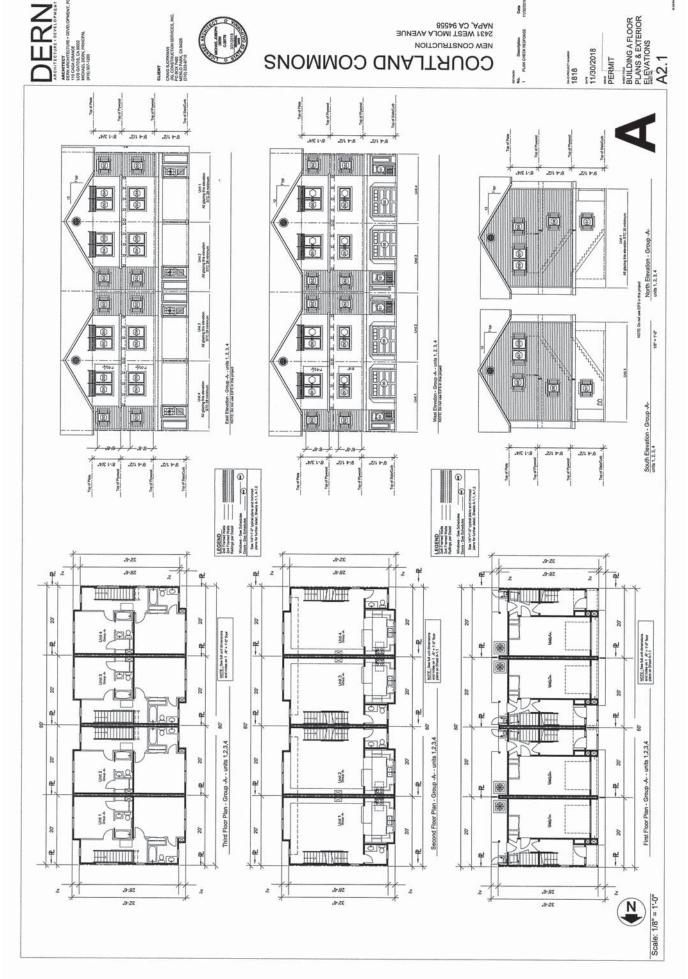

### 2. ARCHITECTURE

The project's architecture borrows from cottage and craftsman styles. Different building mass and roof types are used in each of the five building complexes to gain variety. The units will be clad with a hardboard siding product and painted in a three (3)-color scheme. Each color scheme uses four different colors, including two different body colors (one for each of the different wall finishes). Color Scheme 1 adds trellises between the bays to visually separate the second and third levels. Color Schemes 2 and 3 include architectural sills at the same level across the bays. The applicant has also added shutters and planter boxes to windows. Previously approved canvas awnings have been replaced with metal louvers for durability of finish and color and to add character and depth to elevations. The gable and hip roofs are pitched at 7:12 and will have an architectural grade composition shingle. The windows will be clad wood or vinyl with thick sash sections. The Planning Commission and Council previously determined that the architecture of the project responds well to the provisions of the Residential Design Guidelines.