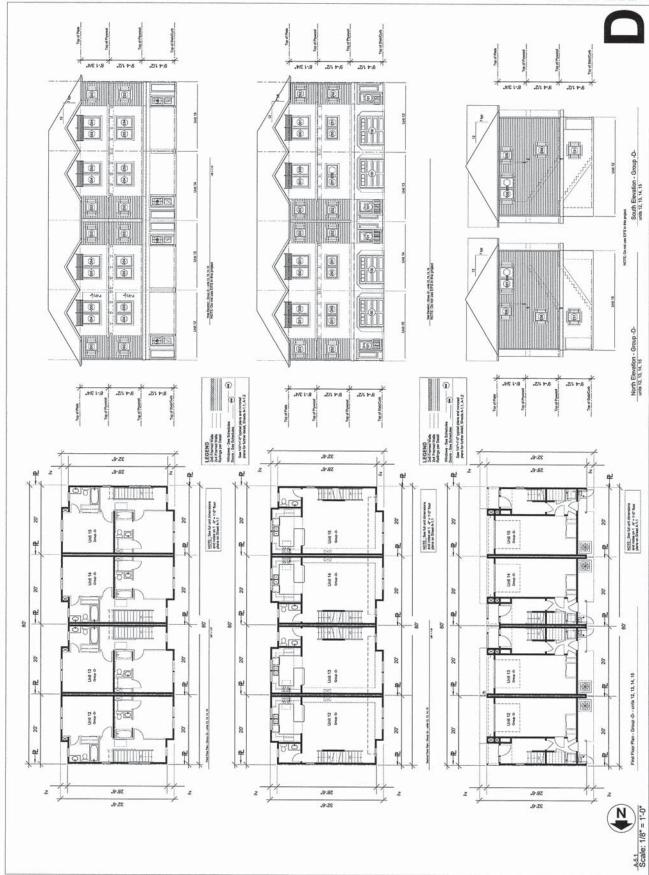

### II. PROJECT DESCRIPTION

The Applicant, Beaubien Investment Group, requests an extension of the previously approved Golden Gate Village Tentative Map, Design Review Permit and Variances (VA-1 and VA-2) (PL04-0246) for a period of two years. The Applicant requests an extension in order to have sufficient time to submit for building permits and work out various technical issues that were encountered during the improvement plan stage. When the entitlements for this project were originally approved in 2005, the project proposed to develop 17 one-bedroom townhomes on a 37,455 square foot (.85-acre) parcel at 2431 Imola Avenue West. The approved project consisted of five two-story buildings clustered around an interior motor court in the northern portion of the site, and a 13-space common parking area located in the narrow panhandle portion of the property fronting Golden Gate Drive. Each of the 17 units were one-bedroom in size with a single-car garage. As designed, the project required approval of two variances to allow encroachments into required yard and setback areas.

In 2014, the Applicant requested amendments to the previously approved Design Review Permit and two Variances in order to convert all 17 units from one-bedroom, two-story to two-bedroom, three-story units and increase the peak roof height of the buildings approximately 10 ft. (from 27 ft. 8 in. to 36 ft. ¾ in.); eliminate two approved surface parking spaces at the north end of the property and convert 10 parallel parking spaces in the southern "panhandle" portion of the property into 20 angled parking spaces; and reverse the egress/ingress direction for emergency vehicle access so that fire ladder trucks would enter from West Imola Avenue and exit via Golden Gate Drive. The requested amendments were approved by the Council on July 22, 2014 by Resolution No. R2014-129.

### F. VARIANCE FOR BUILDING SETBACK

The currently proposed 17 units are separated into five distinct buildings, maintaining the same structural footprint as the prior project approval and for which a building setback variance was approved. Sheet A1.1 of the plan drawings provides a site plan of the project showing the required setbacks (note that the required setback along Imola Avenue is 20 feet, not 25 feet as shown on the plans). The majority of buildings fall within the required setbacks. However, due to the irregular shape of the property, some minor building encroachments into the required setbacks and yards are necessary. These encroachments include the following:

- Unit 17 encroaches 10.5 feet into the required 20-foot front setback from Golden Gate Avenue.
- The cantilevered second floor of Units 10, 11, 12, 13, 14, 15, 16 and 17 encroach 2 feet into the required 10-foot yard along the west property line.
- Portions of Units 1, 2, 3 and 7 encroach up to 5.5 feet into the required 10-foot yard along the east property line.

### 2. ARCHITECTURE

The project's architecture borrows from cottage and craftsman styles. Different building mass and roof types are used in each of the five building complexes to gain variety. The units will be clad with a hardboard siding product and painted in a three (3)-color scheme. Each color scheme uses four different colors, including two different body colors (one for each of the different wall finishes). Color Scheme 1 adds trellises between the bays to visually separate the second and third levels. Color Schemes 2 and 3 include architectural sills at the same level across the bays. The applicant has also added shutters and planter boxes to windows. Previously approved canvas awnings have been replaced with metal louvers for durability of finish and color and to add character and depth to elevations. The gable and hip roofs are pitched at 7:12 and will have an architectural grade composition shingle. The windows will be clad wood or vinyl with thick sash sections. The Planning Commission and Council previously determined that the architecture of the project responds well to the provisions of the Residential Design Guidelines.