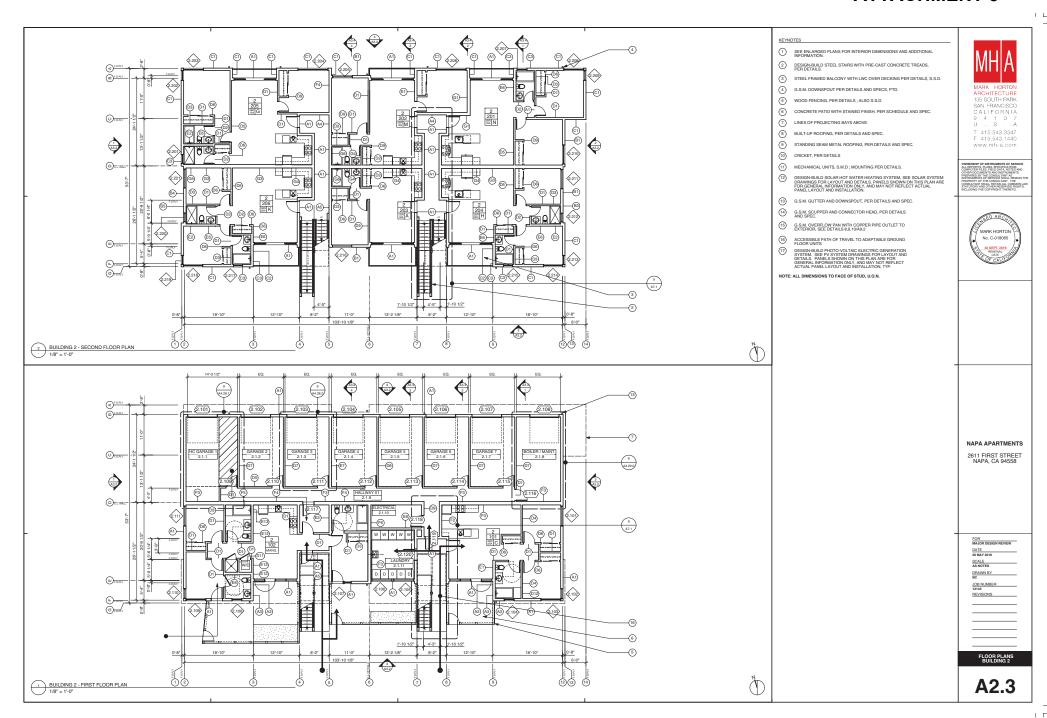

# **NAPA APARTMENTS**

12143 2611 FIRST STREET NAPA, CA 94558

ASSESSORS PARCEL NUMBER 004-081-002 (& 004-081-003)

MAJOR DESIGN REVIEW PLAN SET: 20 MAY 2019

|                                                                                                                                                                                                                                                                                                                                                                           | 1                                                                                                                                                                                                                                                                                                                                                                                                                                                                                                                                                                                                                                                                                                                                                                                                                                                                                                                                                                                                                                                                                                                                                                                                                                                                                                                                                                                                                                                                                                                                                                                                                                                                                                                                                                                                                                                                                                                                                                                                                                                                                                                              |                        |                                                                                                 | 1                                                                                                                                                                                                                                                                                                                                                                                                                                                                                                                                                                                                                                                                                                                                                                                                                                        |                                                 |                                                                                                                                                                                                                                                                                                                                                                                                                                                                                                                                                                                                                                                                                                                                                                                                                                                                                                                                                                                                                                                                                                                                                                                                                                                                                                                                                                                                                                                                                                                                                                                                                                                                                                                                                                                                                                                                                                                                                                                                                                                                                                                                |                                          |                                                                                                                                                        |
|---------------------------------------------------------------------------------------------------------------------------------------------------------------------------------------------------------------------------------------------------------------------------------------------------------------------------------------------------------------------------|--------------------------------------------------------------------------------------------------------------------------------------------------------------------------------------------------------------------------------------------------------------------------------------------------------------------------------------------------------------------------------------------------------------------------------------------------------------------------------------------------------------------------------------------------------------------------------------------------------------------------------------------------------------------------------------------------------------------------------------------------------------------------------------------------------------------------------------------------------------------------------------------------------------------------------------------------------------------------------------------------------------------------------------------------------------------------------------------------------------------------------------------------------------------------------------------------------------------------------------------------------------------------------------------------------------------------------------------------------------------------------------------------------------------------------------------------------------------------------------------------------------------------------------------------------------------------------------------------------------------------------------------------------------------------------------------------------------------------------------------------------------------------------------------------------------------------------------------------------------------------------------------------------------------------------------------------------------------------------------------------------------------------------------------------------------------------------------------------------------------------------|------------------------|-------------------------------------------------------------------------------------------------|------------------------------------------------------------------------------------------------------------------------------------------------------------------------------------------------------------------------------------------------------------------------------------------------------------------------------------------------------------------------------------------------------------------------------------------------------------------------------------------------------------------------------------------------------------------------------------------------------------------------------------------------------------------------------------------------------------------------------------------------------------------------------------------------------------------------------------------|-------------------------------------------------|--------------------------------------------------------------------------------------------------------------------------------------------------------------------------------------------------------------------------------------------------------------------------------------------------------------------------------------------------------------------------------------------------------------------------------------------------------------------------------------------------------------------------------------------------------------------------------------------------------------------------------------------------------------------------------------------------------------------------------------------------------------------------------------------------------------------------------------------------------------------------------------------------------------------------------------------------------------------------------------------------------------------------------------------------------------------------------------------------------------------------------------------------------------------------------------------------------------------------------------------------------------------------------------------------------------------------------------------------------------------------------------------------------------------------------------------------------------------------------------------------------------------------------------------------------------------------------------------------------------------------------------------------------------------------------------------------------------------------------------------------------------------------------------------------------------------------------------------------------------------------------------------------------------------------------------------------------------------------------------------------------------------------------------------------------------------------------------------------------------------------------|------------------------------------------|--------------------------------------------------------------------------------------------------------------------------------------------------------|
|                                                                                                                                                                                                                                                                                                                                                                           | PERMIT APPLICATION NUMBER:                                                                                                                                                                                                                                                                                                                                                                                                                                                                                                                                                                                                                                                                                                                                                                                                                                                                                                                                                                                                                                                                                                                                                                                                                                                                                                                                                                                                                                                                                                                                                                                                                                                                                                                                                                                                                                                                                                                                                                                                                                                                                                     | OWNER                  | NAPA ONE, LP<br>C/O JIM REILLY                                                                  | SHEET # DRAWING TITLE ARCHITECTURAL                                                                                                                                                                                                                                                                                                                                                                                                                                                                                                                                                                                                                                                                                                                                                                                                      |                                                 | SHEET #   DRAWING TITLE                                                                                                                                                                                                                                                                                                                                                                                                                                                                                                                                                                                                                                                                                                                                                                                                                                                                                                                                                                                                                                                                                                                                                                                                                                                                                                                                                                                                                                                                                                                                                                                                                                                                                                                                                                                                                                                                                                                                                                                                                                                                                                        |                                          |                                                                                                                                                        |
|                                                                                                                                                                                                                                                                                                                                                                           | ADDRESS; 2611 FIRST STREET (& 2617 FIRST STREET, MERGED)                                                                                                                                                                                                                                                                                                                                                                                                                                                                                                                                                                                                                                                                                                                                                                                                                                                                                                                                                                                                                                                                                                                                                                                                                                                                                                                                                                                                                                                                                                                                                                                                                                                                                                                                                                                                                                                                                                                                                                                                                                                                       |                        | 365 RANCHITOS DEL SOL<br>APTOS, CA 95003                                                        | A0.0 COVER SHEET A0.0 1 RESOLUTION R2014-189                                                                                                                                                                                                                                                                                                                                                                                                                                                                                                                                                                                                                                                                                                                                                                                             | x x                                             | H.1 ACCESSIBILITY DIAGRAMS - 1 H.2 ACCESSIBILITY DIAGRAMS - 2 L.2 ACCESSIBILITY DIAGRAMS - 2                                                                                                                                                                                                                                                                                                                                                                                                                                                                                                                                                                                                                                                                                                                                                                                                                                                                                                                                                                                                                                                                                                                                                                                                                                                                                                                                                                                                                                                                                                                                                                                                                                                                                                                                                                                                                                                                                                                                                                                                                                   |                                          |                                                                                                                                                        |
|                                                                                                                                                                                                                                                                                                                                                                           | ASSESSORS PARCEL NUMBER: 004-081-002 (& 004-081-003)                                                                                                                                                                                                                                                                                                                                                                                                                                                                                                                                                                                                                                                                                                                                                                                                                                                                                                                                                                                                                                                                                                                                                                                                                                                                                                                                                                                                                                                                                                                                                                                                                                                                                                                                                                                                                                                                                                                                                                                                                                                                           |                        | V: 831 662 2975<br>M: 408 497 6622                                                              | A0.0.2 RESOLUTION R2014-169<br>A0.0.3 RESOLUTION R2014-170                                                                                                                                                                                                                                                                                                                                                                                                                                                                                                                                                                                                                                                                                                                                                                               |                                                 | H.4 ACCESSIBILITY DIAGRAMS - 4                                                                                                                                                                                                                                                                                                                                                                                                                                                                                                                                                                                                                                                                                                                                                                                                                                                                                                                                                                                                                                                                                                                                                                                                                                                                                                                                                                                                                                                                                                                                                                                                                                                                                                                                                                                                                                                                                                                                                                                                                                                                                                 |                                          |                                                                                                                                                        |
|                                                                                                                                                                                                                                                                                                                                                                           | ZONING: PM                                                                                                                                                                                                                                                                                                                                                                                                                                                                                                                                                                                                                                                                                                                                                                                                                                                                                                                                                                                                                                                                                                                                                                                                                                                                                                                                                                                                                                                                                                                                                                                                                                                                                                                                                                                                                                                                                                                                                                                                                                                                                                                     |                        | ATTN: JIM REILLY<br>EMAIL: JIM4JRC@AOL.COM                                                      | A0.0.4 RESOLUTION R2014-170<br>A0.1 PROJECT INFORMATION                                                                                                                                                                                                                                                                                                                                                                                                                                                                                                                                                                                                                                                                                                                                                                                  |                                                 | CIVIL COVER SHEET                                                                                                                                                                                                                                                                                                                                                                                                                                                                                                                                                                                                                                                                                                                                                                                                                                                                                                                                                                                                                                                                                                                                                                                                                                                                                                                                                                                                                                                                                                                                                                                                                                                                                                                                                                                                                                                                                                                                                                                                                                                                                                              | X X<br>X X<br>X X                        |                                                                                                                                                        |
|                                                                                                                                                                                                                                                                                                                                                                           | GENERAL PLAN LAND USE & DENSITY: MFR.132, 20-30 DU/AC                                                                                                                                                                                                                                                                                                                                                                                                                                                                                                                                                                                                                                                                                                                                                                                                                                                                                                                                                                                                                                                                                                                                                                                                                                                                                                                                                                                                                                                                                                                                                                                                                                                                                                                                                                                                                                                                                                                                                                                                                                                                          |                        | ATTN: PAT SCHEUFLER EMAIL: PAT®PASCORP.COM                                                      | A0.2 SITE CONTEXT PHOTOGRAPHS<br>A0.3 SITE CONTEXT PHOTOGRAPHS                                                                                                                                                                                                                                                                                                                                                                                                                                                                                                                                                                                                                                                                                                                                                                           | X X X X X X X X X X X X X X X X X X X           | C3 EXISTING TOPO AND DEMOLITION PLA<br>C4 SITE GRADING AND DRAINAGE PLAN                                                                                                                                                                                                                                                                                                                                                                                                                                                                                                                                                                                                                                                                                                                                                                                                                                                                                                                                                                                                                                                                                                                                                                                                                                                                                                                                                                                                                                                                                                                                                                                                                                                                                                                                                                                                                                                                                                                                                                                                                                                       | N                                        |                                                                                                                                                        |
|                                                                                                                                                                                                                                                                                                                                                                           | LOT SIZE: 1.69 ACRE                                                                                                                                                                                                                                                                                                                                                                                                                                                                                                                                                                                                                                                                                                                                                                                                                                                                                                                                                                                                                                                                                                                                                                                                                                                                                                                                                                                                                                                                                                                                                                                                                                                                                                                                                                                                                                                                                                                                                                                                                                                                                                            | ARCHITECT              | MARK HORTON / ARCHITECTURE                                                                      | A0.4 SITE CONTEXT PHOTOGRAPHS A1.1 SITE PLAN                                                                                                                                                                                                                                                                                                                                                                                                                                                                                                                                                                                                                                                                                                                                                                                             | XX                                              | C5 OFFSITE IMPROVEMENTS PLAN C6 SITE SEWER & WATER PLAN                                                                                                                                                                                                                                                                                                                                                                                                                                                                                                                                                                                                                                                                                                                                                                                                                                                                                                                                                                                                                                                                                                                                                                                                                                                                                                                                                                                                                                                                                                                                                                                                                                                                                                                                                                                                                                                                                                                                                                                                                                                                        | N X X X X X X X X X X X X X X X X X X X  | MARK HORTON<br>ARCHITECTURE                                                                                                                            |
|                                                                                                                                                                                                                                                                                                                                                                           | DENSITY CALCULATION:                                                                                                                                                                                                                                                                                                                                                                                                                                                                                                                                                                                                                                                                                                                                                                                                                                                                                                                                                                                                                                                                                                                                                                                                                                                                                                                                                                                                                                                                                                                                                                                                                                                                                                                                                                                                                                                                                                                                                                                                                                                                                                           | ARCHITECT              | 135 SOUTH PARK<br>SAN FRANCISCO, CA. 94107                                                      | A1.1 SITE PLAN A1.1E EXTENDED SITE PLAN A1.1F FIRE TRUCK ACCESS PLAN A1.1L LANDSCAPE PLAN                                                                                                                                                                                                                                                                                                                                                                                                                                                                                                                                                                                                                                                                                                                                                | X X X X X X X X X X X X X X X X X X X           | C7 SITE SEWER & WATER PROFILES C8 CONSTRUCTION DETAILS                                                                                                                                                                                                                                                                                                                                                                                                                                                                                                                                                                                                                                                                                                                                                                                                                                                                                                                                                                                                                                                                                                                                                                                                                                                                                                                                                                                                                                                                                                                                                                                                                                                                                                                                                                                                                                                                                                                                                                                                                                                                         | XX                                       | 135 SOUTH PARK                                                                                                                                         |
|                                                                                                                                                                                                                                                                                                                                                                           | LOT 9255 United Publishers of State   Constitution   Constitution  |                        | V: 415 543 3347                                                                                 | A1.1R HARDSCAPE PLAN - RENDERED                                                                                                                                                                                                                                                                                                                                                                                                                                                                                                                                                                                                                                                                                                                                                                                                          | X X                                             | C10 STORMWATER POLLUTION PREV. DETA                                                                                                                                                                                                                                                                                                                                                                                                                                                                                                                                                                                                                                                                                                                                                                                                                                                                                                                                                                                                                                                                                                                                                                                                                                                                                                                                                                                                                                                                                                                                                                                                                                                                                                                                                                                                                                                                                                                                                                                                                                                                                            | ILS X X                                  | SAN FRANCISCO<br>CALIFORNIA                                                                                                                            |
|                                                                                                                                                                                                                                                                                                                                                                           | 1971 (ST DU ALLOWARLE) = 5.7 = 8 LOW-PUCCHE UNITE RECURRED 20°L (ST DU ALLOWARLE) = 10.3 ACDITICHUL UNITE RELOWARLE = 63 TOTAL UNITE RELOWARLE                                                                                                                                                                                                                                                                                                                                                                                                                                                                                                                                                                                                                                                                                                                                                                                                                                                                                                                                                                                                                                                                                                                                                                                                                                                                                                                                                                                                                                                                                                                                                                                                                                                                                                                                                                                                                                                                                                                                                                                 |                        | F: 415 543 1440<br>ATTN: MARK HORTON<br>EMAIL: MARKHORTON@MH-A.COM                              |                                                                                                                                                                                                                                                                                                                                                                                                                                                                                                                                                                                                                                                                                                                                                                                                                                          |                                                 | C12 FIRE DEPARTMENT CIRCULATION PLAN                                                                                                                                                                                                                                                                                                                                                                                                                                                                                                                                                                                                                                                                                                                                                                                                                                                                                                                                                                                                                                                                                                                                                                                                                                                                                                                                                                                                                                                                                                                                                                                                                                                                                                                                                                                                                                                                                                                                                                                                                                                                                           | - <del> </del>                           | 9 4 1 0 7<br>U . S . A                                                                                                                                 |
|                                                                                                                                                                                                                                                                                                                                                                           | AREA CALCULATIONS:                                                                                                                                                                                                                                                                                                                                                                                                                                                                                                                                                                                                                                                                                                                                                                                                                                                                                                                                                                                                                                                                                                                                                                                                                                                                                                                                                                                                                                                                                                                                                                                                                                                                                                                                                                                                                                                                                                                                                                                                                                                                                                             | GEOTECHNICAL ENGINE    |                                                                                                 | A1.2M SITE SECTIONS WITH MATERIALS A1.2R SITE SECTIONS/ELEVATION - RE A1.3 TRASH ENCLOSURES PLANS & E A1.4 PLAY AREA AND PATIO FENCE                                                                                                                                                                                                                                                                                                                                                                                                                                                                                                                                                                                                                                                                                                     | IDERED                                          | S1:0 GENERAL NOTES<br>S1:1 GENERAL NOTES                                                                                                                                                                                                                                                                                                                                                                                                                                                                                                                                                                                                                                                                                                                                                                                                                                                                                                                                                                                                                                                                                                                                                                                                                                                                                                                                                                                                                                                                                                                                                                                                                                                                                                                                                                                                                                                                                                                                                                                                                                                                                       | 3G1<br>19G1<br>17                        | U . S . A<br>T 415.543.3347                                                                                                                            |
|                                                                                                                                                                                                                                                                                                                                                                           | B B B B B B AAGA  SF/DU TOTAL SAFACIOR SOFTCOM SINACE COMMON AAGAG  SF/DU TOTAL SAFACIOR SOFTCOM SINACE COMMON AAGAG                                                                                                                                                                                                                                                                                                                                                                                                                                                                                                                                                                                                                                                                                                                                                                                                                                                                                                                                                                                                                                                                                                                                                                                                                                                                                                                                                                                                                                                                                                                                                                                                                                                                                                                                                                                                                                                                                                                                                                                                           | GEOTECHNICAL ENGINE    | 504 REDWOOD BLVD, SUITE 220<br>NOVATO. CA 94947                                                 |                                                                                                                                                                                                                                                                                                                                                                                                                                                                                                                                                                                                                                                                                                                                                                                                                                          | LEV.                                            | S1.1 GENERAL NOTES S20A FIRST FLOOR & FOUNDATION PLAN BL S20B FIRST FLOOR & FOUNDATION PLAN BL S21A SECOND FLOOR FRAMING PLAN BLOSS S22A THERD FLOOR FRAMING PLAN BLOSS S22A THERD FLOOR FRAMING PLAN BLOSS S22B THERD FLOOR FRAMING PLAN BLOSS S23B A ROOF FLOOR FRAMING PLAN BLOSS S23B THOO FLOOR FRAMING PLAN BLOSS S23B TOOF FLOOR FRAMING PLAN BLOSS                                                                                                                                                                                                                                                                                                                                                                                                                                                                                                                                                                                                                                                                                                                                                                                                                                                                                                                                                                                                                                                                                                                                                                                                                                                                                                                                                                                                                                                                                                                                                                                                                                                                                                                                                                     | DG.1                                     | F 415.543.1440                                                                                                                                         |
|                                                                                                                                                                                                                                                                                                                                                                           | 1 894.1 884 2 2 6 11 61055 8.395 95 200 95 2.305 9 595 294 595 396 95 505 9 204 595 396 95 505 9 204 595 396 95 505 9 204 595 396 95 505 9 204 595 305 95 505 9 204 595 305 95 505 95 505 95 505 95 505 95 505 95 505 95 505 95 505 95 505 95 505 95 505 95 505 95 505 95 505 95 505 95 505 95 505 95 505 95 505 95 505 95 505 95 505 95 505 95 505 95 505 95 505 95 505 95 505 95 505 95 505 95 505 95 505 95 505 95 505 95 505 95 505 95 505 95 505 95 505 95 505 95 505 95 505 95 505 95 505 95 505 95 505 95 505 95 505 95 505 95 505 95 505 95 505 95 505 95 505 95 505 95 505 95 505 95 505 95 505 95 505 95 505 95 505 95 505 95 505 95 505 95 505 95 505 95 505 95 505 95 505 95 505 95 505 95 505 95 505 95 505 95 505 95 505 95 505 95 505 95 505 95 505 95 505 95 505 95 505 95 505 95 505 95 505 95 505 95 505 95 505 95 505 95 505 95 505 95 505 95 505 95 505 95 505 95 505 95 505 95 505 95 505 95 505 95 505 95 505 95 505 95 505 95 505 95 505 95 505 95 505 95 505 95 505 95 505 95 505 95 505 95 505 95 505 95 505 95 505 95 505 95 505 95 505 95 505 95 505 95 505 95 505 95 505 95 505 95 505 95 505 95 505 95 505 95 505 95 505 95 505 95 505 95 505 95 505 95 505 95 505 95 505 95 505 95 505 95 505 95 505 95 505 95 505 95 505 95 505 95 505 95 505 95 505 95 505 95 505 95 505 95 505 95 505 95 505 95 505 95 505 95 505 95 505 95 505 95 505 95 505 95 505 95 505 95 505 95 505 95 505 95 505 95 505 95 505 95 505 95 505 95 505 95 505 95 505 95 505 95 505 95 505 95 505 95 505 95 505 95 505 95 505 95 505 95 505 95 505 95 505 95 505 95 505 95 505 95 505 95 505 95 505 95 505 95 505 95 505 95 505 95 505 95 505 95 505 95 505 95 505 95 505 95 505 95 505 95 505 95 505 95 505 95 505 95 505 95 505 95 505 95 505 95 505 95 505 95 505 95 505 95 505 95 505 95 505 95 505 95 505 95 505 95 505 95 505 95 505 95 505 95 505 95 505 95 505 95 505 95 505 95 505 95 505 95 505 95 505 95 505 95 505 95 505 95 505 95 505 95 505 95 505 95 505 95 505 95 505 95 505 95 505 95 505 95 505 95 505 95 505 95 505 95 505 95 505 95 505 95 505 95 505 95 505 95 505 95 505 95 505 95 505 95 505 95 50 |                        | V: 415 382 3444                                                                                 | A2.2 PLANS - BLDG. 1, FLOORS 3 & R<br>A2.3 PLANS - BLDG. 2, FLOORS 1 & 2                                                                                                                                                                                                                                                                                                                                                                                                                                                                                                                                                                                                                                                                                                                                                                 | X X                                             | S2:1A SECOND FLOOR FRAMING PLAN BLDG<br>S2:1B SECOND FLOOR FRAMING PLAN BLDG                                                                                                                                                                                                                                                                                                                                                                                                                                                                                                                                                                                                                                                                                                                                                                                                                                                                                                                                                                                                                                                                                                                                                                                                                                                                                                                                                                                                                                                                                                                                                                                                                                                                                                                                                                                                                                                                                                                                                                                                                                                   | 1                                        | www.mh-a.com                                                                                                                                           |
|                                                                                                                                                                                                                                                                                                                                                                           | 2 88/2 8A 7 6 5 16 765 SF 13,770 SF 200 SF 2,800 SF 288 SF 534 SF 296 SF 1,218 SF 8,600 SF + 3,602 SF + 8,602 SF + 8,602 SF                                                                                                                                                                                                                                                                                                                                                                                                                                                                                                                                                                                                                                                                                                                                                                                                                                                                                                                                                                                                                                                                                                                                                                                                                                                                                                                                                                                                                                                                                                                                                                                                                                                                                                                                                                                                                                                                                                                                                                                                    |                        | F: 415 382 3450<br>ATTN: MIKE MORISOLI                                                          | A2.4 PLANS - BLDG. 2, FLOORS 3 & R<br>A2.5 PLANS - BLDG. 3, FLOORS 1 & 2<br>A2.6 PLANS - BLDG. 3, FLOORS 3 & R                                                                                                                                                                                                                                                                                                                                                                                                                                                                                                                                                                                                                                                                                                                           | X X X X X X X X X X X X X X X X X X X           | S2.2A THIRD FLOOR FRAMING PLAN BLDG.1<br>S2.2B THIRD FLOOR FRAMING PLAN BLDG.1                                                                                                                                                                                                                                                                                                                                                                                                                                                                                                                                                                                                                                                                                                                                                                                                                                                                                                                                                                                                                                                                                                                                                                                                                                                                                                                                                                                                                                                                                                                                                                                                                                                                                                                                                                                                                                                                                                                                                                                                                                                 |                                          |                                                                                                                                                        |
|                                                                                                                                                                                                                                                                                                                                                                           | 3 884 2 884 2 0 2 4 1,0368 4,106 97 200 97 800 97 100 97 100 97 100 97 100 97 200 97 800 97 100 97 100 97 100 97 100 97 100 97 100 97 100 97 100 97 100 97 100 97 100 97 100 97 100 97 100 97 100 97 100 97 100 97 100 97 100 97 100 97 100 97 100 97 100 97 100 97 100 97 100 97 100 97 100 97 100 97 100 97 100 97 100 97 100 97 100 97 100 97 100 97 100 97 100 97 100 97 100 97 100 97 100 97 100 97 100 97 100 97 100 97 100 97 100 97 100 97 100 97 100 97 100 97 100 97 100 97 100 97 100 97 100 97 100 97 100 97 100 97 100 97 100 97 100 97 100 97 100 97 100 97 100 97 100 97 100 97 100 97 100 97 100 97 100 97 100 97 100 97 100 97 100 97 100 97 100 97 100 97 100 97 100 97 100 97 100 97 100 97 100 97 100 97 100 97 100 97 100 97 100 97 100 97 100 97 100 97 100 97 100 97 100 97 100 97 100 97 100 97 100 97 100 97 100 97 100 97 100 97 100 97 100 97 100 97 100 97 100 97 100 97 100 97 100 97 100 97 100 97 100 97 100 97 100 97 100 97 100 97 100 97 100 97 100 97 100 97 100 97 100 97 100 97 100 97 100 97 100 97 100 97 100 97 100 97 100 97 100 97 100 97 100 97 100 97 100 97 100 97 100 97 100 97 100 97 100 97 100 97 100 97 100 97 100 97 100 97 100 97 100 97 100 97 100 97 100 97 100 97 100 97 100 97 100 97 100 97 100 97 100 97 100 97 100 97 100 97 100 97 100 97 100 97 100 97 100 97 100 97 100 97 100 97 100 97 100 97 100 97 100 97 100 97 100 97 100 97 100 97 100 97 100 97 100 97 100 97 100 97 100 97 100 97 100 97 100 97 100 97 100 97 100 97 100 97 100 97 100 97 100 97 100 97 100 97 100 97 100 97 100 97 100 97 100 97 100 97 100 97 100 97 100 97 100 97 100 97 100 97 100 97 100 97 100 97 100 97 100 97 100 97 100 97 100 97 100 97 100 97 100 97 100 97 100 97 100 97 100 97 100 97 100 97 100 97 100 97 100 97 100 97 100 97 100 97 100 97 100 97 100 97 100 97 100 97 100 97 100 97 100 97 100 97 100 97 100 97 100 97 100 97 100 97 100 97 100 97 100 97 100 97 100 97 100 97 100 97 100 97 100 97 100 97 100 97 100 97 100 97 100 97 100 97 100 97 100 97 100 97 100 97 100 97 100 97 100 97 100 97 100 97 100 97 100 97 100 97 100 97 100 97 100 97 100 97 100 97 1 |                        | EMAIL: MMORISOLI@MILLERPAC.COM                                                                  | A2.7 HCP'S - BLDG. 1, FLOORS 1 & 2                                                                                                                                                                                                                                                                                                                                                                                                                                                                                                                                                                                                                                                                                                                                                                                                       | XX                                              | S2.3A ROOF FLOOR FRAMING PLAN BLDG.1<br>S2.3B ROOF FLOOR FRAMING PLAN BLDG.1<br>S2.4A FIRST FLOOR & FOLINDATION PLAN BL                                                                                                                                                                                                                                                                                                                                                                                                                                                                                                                                                                                                                                                                                                                                                                                                                                                                                                                                                                                                                                                                                                                                                                                                                                                                                                                                                                                                                                                                                                                                                                                                                                                                                                                                                                                                                                                                                                                                                                                                        | 0G2                                      | OWNERSHIP OF INSTRUMENTS OF SERVICE<br>ALL REPORTS, PLANS, SPECIFICATIONS,<br>COMPUTER FILES, FIELD DATA, NOTES AND<br>OTHER DOCUMENTS AND INSTRUMENTS |
|                                                                                                                                                                                                                                                                                                                                                                           | GPRC   1982 SF   1,343 SF   507 SF   2,589 SF   CPRC   1,982 SF   1,243 SF   2,483 SF   CPRC   1,982 SF   1,223 SF   2,243 SF   2,443 SF   1,000 SF   2,243 SF   2,   | SURVEYOR               | TRIAD / HOLMES ASSOCIATES<br>549 OLD MAMMOTH ROAD, SUITE 202                                    | A2.8 RCP'S - BLDG. 1, FLOORS 3 & R<br>A2.9 RCP'S - BLDG. 2, FLOORS 1 & 2                                                                                                                                                                                                                                                                                                                                                                                                                                                                                                                                                                                                                                                                                                                                                                 |                                                 | S2:3B HOOF FLOOR FRAMING PLAN BLDG: 1<br>S2:4A FIRST FLOOR & FOUNDATION PLAN BL<br>S2:5A SECOND FLOOR FRAMING PLAN BLDG<br>S2:5B SECOND FLOOR FRAMING PLAN BLDG<br>S2:5B SECOND FLOOR FRAMING PLAN BLDG                                                                                                                                                                                                                                                                                                                                                                                                                                                                                                                                                                                                                                                                                                                                                                                                                                                                                                                                                                                                                                                                                                                                                                                                                                                                                                                                                                                                                                                                                                                                                                                                                                                                                                                                                                                                                                                                                                                        | OG2<br>OG2<br>OG2<br>2<br>2<br>2         | OTHER DOCUMENTS AND INSTRUMENTS PREPARED BY THE CONSULTANT AS INSTRUMENTS OF SERVICE SHALL REMAIN T PROPERTY OF THE CONSULTANT. THE                    |
|                                                                                                                                                                                                                                                                                                                                                                           | GAPAGES 8.777 6F 1703 6F 2,777 6F 0,277 6F 0,277 6F 0,277 6F 0,277 6F 0,277 6F 0,277 6F                                                                                                                                                                                                                                                                                                                                                                                                                                                                                                                                                                                                                                                                                                                                                                                                                                                                                                                                                                                                                                                                                                                                                                                                                                                                                                                                                                                                                                                                                                                                                                                                                                                                                                                                                                                                                                                                                                                                                                                                                                        |                        | P.O. BOX 1570<br>MAMMOTH LAKES, CA 93546                                                        | A2.9 ACPS - BLDG. 2, FLOORS 1 & 2 A2.10 ACPS - BLDG. 2, FLOORS 1 & 2 A2.11 ACPS - BLDG. 3, FLOORS 1 & 2 A2.12 ACPS - BLDG. 3, FLOORS 3 & A A2.13 ACPS - BLDG. 3, FLOORS 3 & A A2.14 SLAB DIAGRAMS - BLDGS. 1, 2 & 3 A2.14 SLAB DIAGRAMS - BLDGS. 1, 2 & 3                                                                                                                                                                                                                                                                                                                                                                                                                                                                                                                                                                                |                                                 | S2.5B SECOND FLOOR FRAMING PLAN BLDG<br>S2.6A THIRD FLOOR FRAMING PLAN BLDG.2                                                                                                                                                                                                                                                                                                                                                                                                                                                                                                                                                                                                                                                                                                                                                                                                                                                                                                                                                                                                                                                                                                                                                                                                                                                                                                                                                                                                                                                                                                                                                                                                                                                                                                                                                                                                                                                                                                                                                                                                                                                  | 2                                        | CONSULTANT SHALL RETAIN ALL COMMON LA<br>STATUTORY AND OTHER RESERVED RIGHTS,<br>INCLUDING THE COPYRIGHT THERETO.                                      |
|                                                                                                                                                                                                                                                                                                                                                                           | NUTY.  ALTOY SE  COMMAND  COMM |                        | MAMMOTH LAKES, CA 93546<br>V: 760 934 7588<br>ATTN: TOM PLATZ                                   | A2.12 HCP'S - BLDG, 3, FLOORS 3 & H<br>A2.13 PATIO PLANS - BLDGS, 1, 2 & 3                                                                                                                                                                                                                                                                                                                                                                                                                                                                                                                                                                                                                                                                                                                                                               | 3                                               | S2.5B   THIRD FLOOR FRAMING PLAN BLDG.2<br>S2.7A   ROOF FLOOR FRAMING PLAN BLDG.2<br>S2.7B   ROOF FLOOR FRAMING PLAN BLDG.2                                                                                                                                                                                                                                                                                                                                                                                                                                                                                                                                                                                                                                                                                                                                                                                                                                                                                                                                                                                                                                                                                                                                                                                                                                                                                                                                                                                                                                                                                                                                                                                                                                                                                                                                                                                                                                                                                                                                                                                                    | <del></del>                              |                                                                                                                                                        |
|                                                                                                                                                                                                                                                                                                                                                                           | PARKING CALCULATION:                                                                                                                                                                                                                                                                                                                                                                                                                                                                                                                                                                                                                                                                                                                                                                                                                                                                                                                                                                                                                                                                                                                                                                                                                                                                                                                                                                                                                                                                                                                                                                                                                                                                                                                                                                                                                                                                                                                                                                                                                                                                                                           |                        | EMAIL: TPLATZ@THAINC.COM                                                                        |                                                                                                                                                                                                                                                                                                                                                                                                                                                                                                                                                                                                                                                                                                                                                                                                                                          | X X                                             | S2.8A FIRST FLOOR & FOUNDATION PLAN BL<br>S2.8B FIRST FLOOR & FOUNDATION PLAN BL                                                                                                                                                                                                                                                                                                                                                                                                                                                                                                                                                                                                                                                                                                                                                                                                                                                                                                                                                                                                                                                                                                                                                                                                                                                                                                                                                                                                                                                                                                                                                                                                                                                                                                                                                                                                                                                                                                                                                                                                                                               | OG.3                                     |                                                                                                                                                        |
|                                                                                                                                                                                                                                                                                                                                                                           | 5 1 5 5 5 5 5 5 5 5 5 5 5 5 5 5 5 5 5 5                                                                                                                                                                                                                                                                                                                                                                                                                                                                                                                                                                                                                                                                                                                                                                                                                                                                                                                                                                                                                                                                                                                                                                                                                                                                                                                                                                                                                                                                                                                                                                                                                                                                                                                                                                                                                                                                                                                                                                                                                                                                                        | CIVIL ENGINEER         | TRIAD / HOLMES ASSOCIATES<br>549 OLD MAMMOTH ROAD, SUITE 202                                    | A3.2 EXTERIOR ELEVATIONS, BLDG. 2 A3.3 EXTERIOR ELEVATIONS, BLDG. 3                                                                                                                                                                                                                                                                                                                                                                                                                                                                                                                                                                                                                                                                                                                                                                      | X X X X X X X X X X X X X X X X X X X           | SEAS SECURIT FLOOR FRAMING PLAN BLOCK SEAS SECURIT FLOOR FRAMING PLAN BLOCK SEAS SECURITY FLOOR FLOOR FRAMING PLAN BLOCK SEAS THIRD FLOOR FRAMING PLAN BLOCK SEAS FLOOR FLOOR FRAMING PLAN BLOCK SEAS FLOOR FLOOR FRAMING PLAN BLOCK SEAS FLOOR FLOOR FLOOR FLOOR FLOOR FLOOR SEAS FLOOR FLOOR FLOOR FLOOR FLOOR FLOOR SEAS FLOOR FLOOR FLOOR FLOOR FLOOR SEAS FLOOR FLOOR FLOOR FLOOR FLOOR SEAS FLOOR FLOOR FLOOR FLOOR FLOOR FLOOR SEAS FLOOR FLOOR FLOOR FLOOR FLOOR FLOOR FLOOR FLOOR SEAS FLOOR FLOOR FLOOR FLOOR FLOOR FLOOR FLOOR SEAS FLOOR SEAS FLOOR FLO | 3 3                                      | ASEO ARCHI                                                                                                                                             |
|                                                                                                                                                                                                                                                                                                                                                                           | 198719A 0 4 7 11 (129) 1375 11 5.5 STANDARD STANDARD COMPACT AVENUA ACCORD                                                                                                                                                                                                                                                                                                                                                                                                                                                                                                                                                                                                                                                                                                                                                                                                                                                                                                                                                                                                                                                                                                                                                                                                                                                                                                                                                                                                                                                                                                                                                                                                                                                                                                                                                                                                                                                                                                                                                                                                                                                     |                        | P.O. BOX 1570<br>MAMMOTH LAKES, CA 93546                                                        | A3.4 TYPICAL SECTIONS  A4.1 ENL. PLANS & ELEV UNIT A                                                                                                                                                                                                                                                                                                                                                                                                                                                                                                                                                                                                                                                                                                                                                                                     |                                                 | S2.10A THIRD FLOOR FRAMING PLAN BLDG.3<br>S2.10B THIRD FLOOR FRAMING PLAN BLDG.3                                                                                                                                                                                                                                                                                                                                                                                                                                                                                                                                                                                                                                                                                                                                                                                                                                                                                                                                                                                                                                                                                                                                                                                                                                                                                                                                                                                                                                                                                                                                                                                                                                                                                                                                                                                                                                                                                                                                                                                                                                               |                                          | MARK HORTON                                                                                                                                            |
|                                                                                                                                                                                                                                                                                                                                                                           | 28R/18A 5 6 6 17 (150) 2550 17 105 25 25 16 10 20 1 1                                                                                                                                                                                                                                                                                                                                                                                                                                                                                                                                                                                                                                                                                                                                                                                                                                                                                                                                                                                                                                                                                                                                                                                                                                                                                                                                                                                                                                                                                                                                                                                                                                                                                                                                                                                                                                                                                                                                                                                                                                                                          |                        | V: 760 934 7588<br>ATTN: TOM PLATZ                                                              | A4.2 ENL. PLANS & ELEV UNIT B A4.3 ENL. PLANS & ELEV UNIT C A4.4 ENL. PLANS & ELEV UNIT D A4.5 ENL. PLANS & ELEV UNIT E                                                                                                                                                                                                                                                                                                                                                                                                                                                                                                                                                                                                                                                                                                                  |                                                 | S2.11B HOOF FLOOR FRAMING PLAN BLDG.3<br>S2.11B HOOF FLOOR FRAMING PLAN BLDG.3<br>S2.12 HOUNDATION AND BOOF FRAMING PLA                                                                                                                                                                                                                                                                                                                                                                                                                                                                                                                                                                                                                                                                                                                                                                                                                                                                                                                                                                                                                                                                                                                                                                                                                                                                                                                                                                                                                                                                                                                                                                                                                                                                                                                                                                                                                                                                                                                                                                                                        | N 11 11 11 11 11 11 11 11 11 11 11 11 11 | No. C-018065 →                                                                                                                                         |
|                                                                                                                                                                                                                                                                                                                                                                           | 2807/286   2   9   7   10   (380   2200   10   11/8                                                                                                                                                                                                                                                                                                                                                                                                                                                                                                                                                                                                                                                                                                                                                                                                                                                                                                                                                                                                                                                                                                                                                                                                                                                                                                                                                                                                                                                                                                                                                                                                                                                                                                                                                                                                                                                                                                                                                                                                                                                                            |                        | EMAIL: TPLATZ@THAINC.COM                                                                        | A4.5 ENL. PLANS & ELEV UNIT E                                                                                                                                                                                                                                                                                                                                                                                                                                                                                                                                                                                                                                                                                                                                                                                                            |                                                 | S2.13 TRASH ENCLOSURE & MAILBOX SHELT<br>S3.0 CONCRETE DETAILS - 1                                                                                                                                                                                                                                                                                                                                                                                                                                                                                                                                                                                                                                                                                                                                                                                                                                                                                                                                                                                                                                                                                                                                                                                                                                                                                                                                                                                                                                                                                                                                                                                                                                                                                                                                                                                                                                                                                                                                                                                                                                                             | ER                                       | O SEPT. 2019 RENEWAL                                                                                                                                   |
|                                                                                                                                                                                                                                                                                                                                                                           | SURFOTEL 7 21 22 50 73 50 23 25 26 48 2                                                                                                                                                                                                                                                                                                                                                                                                                                                                                                                                                                                                                                                                                                                                                                                                                                                                                                                                                                                                                                                                                                                                                                                                                                                                                                                                                                                                                                                                                                                                                                                                                                                                                                                                                                                                                                                                                                                                                                                                                                                                                        | STRUCTURAL ENGINEER    | FTF ENGINEERING INC.<br>1916 MCALLISTER STREET<br>SAN FRANCISCO, CA 94115                       | A4.6 ENL. PLANS & ELEV UNIT F A4.7 ENL. PLANS & ELEV UNIT G A4.8 ENL. PLANS & ELEV UNIT H                                                                                                                                                                                                                                                                                                                                                                                                                                                                                                                                                                                                                                                                                                                                                |                                                 | S3.1 CONCRETE DETAILS - 2<br>S3.2 CONCRETE DETAILS - 3                                                                                                                                                                                                                                                                                                                                                                                                                                                                                                                                                                                                                                                                                                                                                                                                                                                                                                                                                                                                                                                                                                                                                                                                                                                                                                                                                                                                                                                                                                                                                                                                                                                                                                                                                                                                                                                                                                                                                                                                                                                                         |                                          | OF CALLED                                                                                                                                              |
|                                                                                                                                                                                                                                                                                                                                                                           | OLGST PVID   30 (0.50)   20   72   10   10   10   10   10   10   10   1                                                                                                                                                                                                                                                                                                                                                                                                                                                                                                                                                                                                                                                                                                                                                                                                                                                                                                                                                                                                                                                                                                                                                                                                                                                                                                                                                                                                                                                                                                                                                                                                                                                                                                                                                                                                                                                                                                                                                                                                                                                        |                        | SAN FRANCISCO, CA 94115<br>415 931 8460<br>C: 415 307 3403                                      | A4.9 ENL. PLANS & ELEV UNIT I<br>A4.10.0 ENL. PLANS & ELEV UNIT J - 1                                                                                                                                                                                                                                                                                                                                                                                                                                                                                                                                                                                                                                                                                                                                                                    |                                                 | S4.0 FRAMING DETAILS - 1<br>S4.1 FRAMING DETAILS - 2                                                                                                                                                                                                                                                                                                                                                                                                                                                                                                                                                                                                                                                                                                                                                                                                                                                                                                                                                                                                                                                                                                                                                                                                                                                                                                                                                                                                                                                                                                                                                                                                                                                                                                                                                                                                                                                                                                                                                                                                                                                                           |                                          |                                                                                                                                                        |
|                                                                                                                                                                                                                                                                                                                                                                           | OCCUPANCY TYPE:                                                                                                                                                                                                                                                                                                                                                                                                                                                                                                                                                                                                                                                                                                                                                                                                                                                                                                                                                                                                                                                                                                                                                                                                                                                                                                                                                                                                                                                                                                                                                                                                                                                                                                                                                                                                                                                                                                                                                                                                                                                                                                                |                        | F: 415 931 8461                                                                                 | A4.10.1 ENL. PLANS & ELEV UNIT J - 2                                                                                                                                                                                                                                                                                                                                                                                                                                                                                                                                                                                                                                                                                                                                                                                                     |                                                 | S4.2 FRAMING DETAILS - 3 S4.3 FRAMING DETAILS - 4 S4.4 FRAMING DETAILS - 5                                                                                                                                                                                                                                                                                                                                                                                                                                                                                                                                                                                                                                                                                                                                                                                                                                                                                                                                                                                                                                                                                                                                                                                                                                                                                                                                                                                                                                                                                                                                                                                                                                                                                                                                                                                                                                                                                                                                                                                                                                                     |                                          |                                                                                                                                                        |
|                                                                                                                                                                                                                                                                                                                                                                           | DWELLINGS R-2<br>GARAGE S<br>OCCUPANCY SEPARATION = 1HR                                                                                                                                                                                                                                                                                                                                                                                                                                                                                                                                                                                                                                                                                                                                                                                                                                                                                                                                                                                                                                                                                                                                                                                                                                                                                                                                                                                                                                                                                                                                                                                                                                                                                                                                                                                                                                                                                                                                                                                                                                                                        |                        | ATTN: RANDY COLLINS<br>EMAIL: RCOLLINS@FTFENGINEERING.COM                                       | A4.11 ENL PLANS & ELEV - UNIT K A4.12.0.1 ENL PLANS & ELEV - UNIT L - 1 A4.12.0.1 ENL PLANS & ELEV - UNIT L - 2 A4.12.1 ENL PLANS & ELEV - UNIT L M A4.12.2 ENL PLANS & ELEV - UNIT N                                                                                                                                                                                                                                                                                                                                                                                                                                                                                                                                                                                                                                                    | 2 2                                             | S4.5 FRAMING DETAILS - 6<br>S5.0 METAL DECK DETAILS                                                                                                                                                                                                                                                                                                                                                                                                                                                                                                                                                                                                                                                                                                                                                                                                                                                                                                                                                                                                                                                                                                                                                                                                                                                                                                                                                                                                                                                                                                                                                                                                                                                                                                                                                                                                                                                                                                                                                                                                                                                                            |                                          |                                                                                                                                                        |
|                                                                                                                                                                                                                                                                                                                                                                           | OCCUPANCY SEPARATION = 1HR  CONSTRUCTION TYPE:                                                                                                                                                                                                                                                                                                                                                                                                                                                                                                                                                                                                                                                                                                                                                                                                                                                                                                                                                                                                                                                                                                                                                                                                                                                                                                                                                                                                                                                                                                                                                                                                                                                                                                                                                                                                                                                                                                                                                                                                                                                                                 | MECH. / PLUMB. ENGINEE | ER EMERALD CITY ENGINEERS                                                                       | A4.12.1 ENL PLANS & ELEV UNIT M<br>A4.12.2 ENL PLANS & ELEV UNIT N                                                                                                                                                                                                                                                                                                                                                                                                                                                                                                                                                                                                                                                                                                                                                                       |                                                 | MECHANICAL<br>M0.0 LEGEND, NOTES, & INDEX                                                                                                                                                                                                                                                                                                                                                                                                                                                                                                                                                                                                                                                                                                                                                                                                                                                                                                                                                                                                                                                                                                                                                                                                                                                                                                                                                                                                                                                                                                                                                                                                                                                                                                                                                                                                                                                                                                                                                                                                                                                                                      |                                          |                                                                                                                                                        |
|                                                                                                                                                                                                                                                                                                                                                                           | CONSTRUCTION TYPE: CONSTRUCTION TYPE VA SPRINKLERS - YES W STANDPIPE PER NMC 905.3.1                                                                                                                                                                                                                                                                                                                                                                                                                                                                                                                                                                                                                                                                                                                                                                                                                                                                                                                                                                                                                                                                                                                                                                                                                                                                                                                                                                                                                                                                                                                                                                                                                                                                                                                                                                                                                                                                                                                                                                                                                                           |                        | 20300 19TH AVENUE NE<br>SHORELINE, WA 98155<br>206 384 3343<br>C: 206 419 0115                  | A4.12.3.0 ENL. PLANS & ELEV UNIT P - 1<br>A4.12.3.1 ENL. PLANS & ELEV UNIT P - 2<br>A4.13.0 ENL.PLANS & ELEV OFFICE - 1                                                                                                                                                                                                                                                                                                                                                                                                                                                                                                                                                                                                                                                                                                                  |                                                 | M0.1 MECHANICAL SCHEDULES<br>M2.1 MECHANICAL PLAN FL. 182 BLDG. 1                                                                                                                                                                                                                                                                                                                                                                                                                                                                                                                                                                                                                                                                                                                                                                                                                                                                                                                                                                                                                                                                                                                                                                                                                                                                                                                                                                                                                                                                                                                                                                                                                                                                                                                                                                                                                                                                                                                                                                                                                                                              |                                          |                                                                                                                                                        |
|                                                                                                                                                                                                                                                                                                                                                                           |                                                                                                                                                                                                                                                                                                                                                                                                                                                                                                                                                                                                                                                                                                                                                                                                                                                                                                                                                                                                                                                                                                                                                                                                                                                                                                                                                                                                                                                                                                                                                                                                                                                                                                                                                                                                                                                                                                                                                                                                                                                                                                                                |                        | 206 364 3343<br>C: 206 419 0115                                                                 | A4.13.0 ENL. PLANS & ELEV OFFICE - 1<br>A4.13.1 ENL. PLANS & ELEV OFFICE - 2                                                                                                                                                                                                                                                                                                                                                                                                                                                                                                                                                                                                                                                                                                                                                             |                                                 | M2.2 MECHANICAL PLAN FL. 3&R BLDG. 1<br>M2.3 MECHANICAL PLAN FL. 1&2 BLDG. 2                                                                                                                                                                                                                                                                                                                                                                                                                                                                                                                                                                                                                                                                                                                                                                                                                                                                                                                                                                                                                                                                                                                                                                                                                                                                                                                                                                                                                                                                                                                                                                                                                                                                                                                                                                                                                                                                                                                                                                                                                                                   |                                          |                                                                                                                                                        |
|                                                                                                                                                                                                                                                                                                                                                                           | MATERIALS & FINISHES: OCCUPANCY TYPE R2: EXIT ENCLOSURES AND EXIT PASSAGEWAYS - CLASS C CORRIDOR - CLASS C ROMOM SAND ENCLOSED SPACES - CLASS C                                                                                                                                                                                                                                                                                                                                                                                                                                                                                                                                                                                                                                                                                                                                                                                                                                                                                                                                                                                                                                                                                                                                                                                                                                                                                                                                                                                                                                                                                                                                                                                                                                                                                                                                                                                                                                                                                                                                                                                |                        | F: 206 364 3363<br>ATTN: JOHN TOMAN<br>EMAIL: JTOMAN@EMERALDCITYENG.COM                         | A4.13.1 ENL. PLANS & ELEV OFFICE - 2<br>A4.14.1                                                                                                                                                                                                                                                                                                                                                                                                                                                                                                                                                                                                                                                                                                                                                                                          |                                                 | M2.4 MECHANICAL PLAN FL. 3&R BLDG. 2<br>M2.5 MECHANICAL PLAN FL. 1&2 BLDG. 3                                                                                                                                                                                                                                                                                                                                                                                                                                                                                                                                                                                                                                                                                                                                                                                                                                                                                                                                                                                                                                                                                                                                                                                                                                                                                                                                                                                                                                                                                                                                                                                                                                                                                                                                                                                                                                                                                                                                                                                                                                                   |                                          |                                                                                                                                                        |
|                                                                                                                                                                                                                                                                                                                                                                           |                                                                                                                                                                                                                                                                                                                                                                                                                                                                                                                                                                                                                                                                                                                                                                                                                                                                                                                                                                                                                                                                                                                                                                                                                                                                                                                                                                                                                                                                                                                                                                                                                                                                                                                                                                                                                                                                                                                                                                                                                                                                                                                                |                        |                                                                                                 | A4.16 ENL. ELEV 3RD FLOOR SLOPED                                                                                                                                                                                                                                                                                                                                                                                                                                                                                                                                                                                                                                                                                                                                                                                                         | CELING                                          | M4.0 DETAILS & DIAGRAMS M5.0 TITLE 24 COMPLAINCE - 1                                                                                                                                                                                                                                                                                                                                                                                                                                                                                                                                                                                                                                                                                                                                                                                                                                                                                                                                                                                                                                                                                                                                                                                                                                                                                                                                                                                                                                                                                                                                                                                                                                                                                                                                                                                                                                                                                                                                                                                                                                                                           |                                          |                                                                                                                                                        |
|                                                                                                                                                                                                                                                                                                                                                                           | OCUIPANCY TYPE S:<br>EXIT ENCLOSURES AND EXIT PASSAGEWAYS - CLASS C<br>CORRIDOR - CLASS C<br>ROOMS AND ENCLOSED SPACES - CLASS C                                                                                                                                                                                                                                                                                                                                                                                                                                                                                                                                                                                                                                                                                                                                                                                                                                                                                                                                                                                                                                                                                                                                                                                                                                                                                                                                                                                                                                                                                                                                                                                                                                                                                                                                                                                                                                                                                                                                                                                               | ELECTRICAL ENGINEERII  | NG EMERALD CITY ENGINEERS<br>20300 19TH AVENUE NE                                               | A4.17.0 ENL. ELEV 3HD FLOOR SLOPED<br>A4.17.1 ENL. ELEV 3RD FLOOR SLOPED<br>A4.18 ENL. PLANS & ELEV BATH 182                                                                                                                                                                                                                                                                                                                                                                                                                                                                                                                                                                                                                                                                                                                             | CELING                                          | M5.1 TITLE 24 COMPLAINCE - 2<br>M5.2 TITLE 24 COMPLAINCE - 3                                                                                                                                                                                                                                                                                                                                                                                                                                                                                                                                                                                                                                                                                                                                                                                                                                                                                                                                                                                                                                                                                                                                                                                                                                                                                                                                                                                                                                                                                                                                                                                                                                                                                                                                                                                                                                                                                                                                                                                                                                                                   |                                          |                                                                                                                                                        |
|                                                                                                                                                                                                                                                                                                                                                                           | CORRIDOR - CLASS C<br>ROOMS AND ENCLOSED SPACES - CLASS C                                                                                                                                                                                                                                                                                                                                                                                                                                                                                                                                                                                                                                                                                                                                                                                                                                                                                                                                                                                                                                                                                                                                                                                                                                                                                                                                                                                                                                                                                                                                                                                                                                                                                                                                                                                                                                                                                                                                                                                                                                                                      |                        | SHORELINE, WA 98155<br>206 364 3343                                                             | A4.19 ENL. PLANS & ELEV BATH 3&4                                                                                                                                                                                                                                                                                                                                                                                                                                                                                                                                                                                                                                                                                                                                                                                                         |                                                 | M5.3 TITLE 24 COMPLAINCE - 4<br>M5.4 TITLE 24 COMPLAINCE - 5                                                                                                                                                                                                                                                                                                                                                                                                                                                                                                                                                                                                                                                                                                                                                                                                                                                                                                                                                                                                                                                                                                                                                                                                                                                                                                                                                                                                                                                                                                                                                                                                                                                                                                                                                                                                                                                                                                                                                                                                                                                                   |                                          |                                                                                                                                                        |
|                                                                                                                                                                                                                                                                                                                                                                           | BUILDING AREA:<br>ALLOWABLE: 72,000 SF (PER CBC 506.4.1 AND 503.1)                                                                                                                                                                                                                                                                                                                                                                                                                                                                                                                                                                                                                                                                                                                                                                                                                                                                                                                                                                                                                                                                                                                                                                                                                                                                                                                                                                                                                                                                                                                                                                                                                                                                                                                                                                                                                                                                                                                                                                                                                                                             |                        | SHUHELINE, WA 99 155<br>206 384 3343<br>C: 206 351 6897<br>F: 206 364 3383<br>ATTN: ADAM FRENCH |                                                                                                                                                                                                                                                                                                                                                                                                                                                                                                                                                                                                                                                                                                                                                                                                                                          | 2                                               | MECHANICAL PLANT   SAN BLOCK                                                                                                                                                                                                                                                                                                                                                                                                                                                                                                                                                                                                                                                                                                                                                                                                                                                                                                                                                                                                                                                                                                                                                                                                                                                                                                                                                                                                                                                                                                                                                                                                                                                                                                                                                                                                                                                                                                                                                                                                                                                                                                   |                                          |                                                                                                                                                        |
|                                                                                                                                                                                                                                                                                                                                                                           | $A_n = (A_1 + [A_1 \times I_1] + [A_1 \times I_n]$                                                                                                                                                                                                                                                                                                                                                                                                                                                                                                                                                                                                                                                                                                                                                                                                                                                                                                                                                                                                                                                                                                                                                                                                                                                                                                                                                                                                                                                                                                                                                                                                                                                                                                                                                                                                                                                                                                                                                                                                                                                                             |                        | ATTN: ADAM FRENCH<br>EMAIL: AFRENCH@EMERALDCITYENG.COM                                          | A4.22 ENL PLANS & ELEV BATH 9&10 A4.23 ENL PLANS & ELEV BATH 11&12 A4.24 ENL PLANS & ELEV BATH 01FA A4.25 ENL PLANS & ELEV KITCHEN 1.                                                                                                                                                                                                                                                                                                                                                                                                                                                                                                                                                                                                                                                                                                    | 2<br>SE                                         | M5.7   TITLE 24 COMPLAINCE - 8<br>M5.8   TITLE 24 COMPLAINCE - 9<br>M6.9   TITLE 24 COMPLAINCE - 10                                                                                                                                                                                                                                                                                                                                                                                                                                                                                                                                                                                                                                                                                                                                                                                                                                                                                                                                                                                                                                                                                                                                                                                                                                                                                                                                                                                                                                                                                                                                                                                                                                                                                                                                                                                                                                                                                                                                                                                                                            |                                          |                                                                                                                                                        |
|                                                                                                                                                                                                                                                                                                                                                                           | A <sub>n</sub> = (12,000 + [0] + [12,000 x 2]<br>A <sub>n</sub> = (12,000 + 24,000)                                                                                                                                                                                                                                                                                                                                                                                                                                                                                                                                                                                                                                                                                                                                                                                                                                                                                                                                                                                                                                                                                                                                                                                                                                                                                                                                                                                                                                                                                                                                                                                                                                                                                                                                                                                                                                                                                                                                                                                                                                            | ACOUSTIC ENGINEER      | WILSON IHRIG & ASSOCIATES, INC.                                                                 | I IA4.25 IENL. PLANS & ELEV KITCHEN 1                                                                                                                                                                                                                                                                                                                                                                                                                                                                                                                                                                                                                                                                                                                                                                                                    | 22 34 34 56 6 6 6 6 6 6 6 6 6 6 6 6 6 6 6 6 6 6 | M5:10 TITLE 24 COMPLAINCE - 11<br>M5:11 TITLE 24 COMPLAINCE - 12                                                                                                                                                                                                                                                                                                                                                                                                                                                                                                                                                                                                                                                                                                                                                                                                                                                                                                                                                                                                                                                                                                                                                                                                                                                                                                                                                                                                                                                                                                                                                                                                                                                                                                                                                                                                                                                                                                                                                                                                                                                               |                                          |                                                                                                                                                        |
|                                                                                                                                                                                                                                                                                                                                                                           | A <sub>n</sub> = (12,000 + 24,000)<br>A <sub>n</sub> = 36,000 (2)*                                                                                                                                                                                                                                                                                                                                                                                                                                                                                                                                                                                                                                                                                                                                                                                                                                                                                                                                                                                                                                                                                                                                                                                                                                                                                                                                                                                                                                                                                                                                                                                                                                                                                                                                                                                                                                                                                                                                                                                                                                                             |                        | SUITE 400<br>6001 SHELLMOUND STREET                                                             | AL 28 ENL PLANS & ELEV - KITCHEN SI<br>AL 29 ENL PLANS & ELEV - KITCHEN SI<br>AL 28 O ENL PLANS & ELEV - GARAGE T<br>AL 28 O ENL PLANS & ELEV - HO GARAGE<br>AL 29 O ENL PLANS & ELEV - HO GARAGE<br>AL 29 O ENL PLANS & ELEV - LEUC, BLDD<br>AL 29 C ENL PLANS & ELEV - LEUC, BLDD<br>AL 29 C ENL PLANS & ELEV - LEUC, BLDD<br>AL 29 C ENL PLANS & ELEV - LEUC, BLDD<br>AL 29 C ENL PLANS & ELEV - LEUC, BLDD<br>AL 29 C ENL PLANS & ELEV - LEUC, BLDD<br>AL 29 C ENL PLANS & ELEV - LEUC, BLDD<br>AL 20 C ENL PLANS & ELEV - LEUC, BLDD<br>AL 20 C ENL PLANS & ELEV - LEUC, BLDD<br>AL 20 C ENL PLANS & ELEV - LEUC, BLDD<br>AL 20 C ENL PLANS & ELEV - LEUC, BLDD<br>AL 20 C ENL PLANS & ELEV - LEUC, BLDD<br>AL 20 C ENL PLANS & ELEV - LEUC, BLDD<br>AL 20 C ENL PLANS & ELEV - LEUC, BLDD<br>AL 20 C ENL PLANS & ELEV - LEUC, BLDD | 86                                              | ELECTRICAL  E0.0 LEGEND, NOTES, & INDEX  E0.1 LUMINAIRE SCHEDULE                                                                                                                                                                                                                                                                                                                                                                                                                                                                                                                                                                                                                                                                                                                                                                                                                                                                                                                                                                                                                                                                                                                                                                                                                                                                                                                                                                                                                                                                                                                                                                                                                                                                                                                                                                                                                                                                                                                                                                                                                                                               |                                          |                                                                                                                                                        |
|                                                                                                                                                                                                                                                                                                                                                                           | A <sub>s</sub> = 72,000 SF                                                                                                                                                                                                                                                                                                                                                                                                                                                                                                                                                                                                                                                                                                                                                                                                                                                                                                                                                                                                                                                                                                                                                                                                                                                                                                                                                                                                                                                                                                                                                                                                                                                                                                                                                                                                                                                                                                                                                                                                                                                                                                     |                        | EMERYVILLE, CA 94608<br>510 658 6719 X107                                                       | A4.28.1 ENL. PLANS & ELEV HC GARAG                                                                                                                                                                                                                                                                                                                                                                                                                                                                                                                                                                                                                                                                                                                                                                                                       |                                                 | E0.1 LUMINAIRE SCHEDULE<br>E1.0 SITE LIGHTING/ POWER PLAN                                                                                                                                                                                                                                                                                                                                                                                                                                                                                                                                                                                                                                                                                                                                                                                                                                                                                                                                                                                                                                                                                                                                                                                                                                                                                                                                                                                                                                                                                                                                                                                                                                                                                                                                                                                                                                                                                                                                                                                                                                                                      |                                          |                                                                                                                                                        |
|                                                                                                                                                                                                                                                                                                                                                                           | PROPOSED:<br>BUILDING 1: 17,748 SF                                                                                                                                                                                                                                                                                                                                                                                                                                                                                                                                                                                                                                                                                                                                                                                                                                                                                                                                                                                                                                                                                                                                                                                                                                                                                                                                                                                                                                                                                                                                                                                                                                                                                                                                                                                                                                                                                                                                                                                                                                                                                             |                        | F: 510 652 4441                                                                                 | A4.29.1 ENL. PLANS & ELEV ELEC, BLDI<br>A4.29.2 ENL. PLANS & ELEV ELEC, BLDI                                                                                                                                                                                                                                                                                                                                                                                                                                                                                                                                                                                                                                                                                                                                                             | 3. 1<br>3. 2<br>3. 3                            | E1.1 SITE PHOTOMETRICS<br>E2.0 UNIT PLANS - 1                                                                                                                                                                                                                                                                                                                                                                                                                                                                                                                                                                                                                                                                                                                                                                                                                                                                                                                                                                                                                                                                                                                                                                                                                                                                                                                                                                                                                                                                                                                                                                                                                                                                                                                                                                                                                                                                                                                                                                                                                                                                                  |                                          |                                                                                                                                                        |
|                                                                                                                                                                                                                                                                                                                                                                           | BULIDING 1: 17,74g SF<br>BUILDING 2: 14,307 SF<br>BUILDING 3: 17,74g SF<br>TOTAL: 49,803 SF                                                                                                                                                                                                                                                                                                                                                                                                                                                                                                                                                                                                                                                                                                                                                                                                                                                                                                                                                                                                                                                                                                                                                                                                                                                                                                                                                                                                                                                                                                                                                                                                                                                                                                                                                                                                                                                                                                                                                                                                                                    |                        | ATTN: PABLO DAROUX<br>EMAIL: PDAROUX@WIAI.COM                                                   | A4.29.3 ENL. PLANS & ELEV ELEC, BLDI<br>A4.30 ENL. PLANS & ELEV LAUNDRY                                                                                                                                                                                                                                                                                                                                                                                                                                                                                                                                                                                                                                                                                                                                                                  | 3.3                                             | E2.1 UNIT PLANS - 2<br>E2.2 UNIT PLANS - 3<br>E2.3 UNIT PLANS - 4                                                                                                                                                                                                                                                                                                                                                                                                                                                                                                                                                                                                                                                                                                                                                                                                                                                                                                                                                                                                                                                                                                                                                                                                                                                                                                                                                                                                                                                                                                                                                                                                                                                                                                                                                                                                                                                                                                                                                                                                                                                              |                                          |                                                                                                                                                        |
|                                                                                                                                                                                                                                                                                                                                                                           | * A(2) FOR AUTOMATIC SPRINKLER SYSTEM INCREASE PER CBC 506.3 & 504.2 THE THREE BUILDINGS MAY BE CONSIDERED TO BE ONE BUILDING BECAUSE THE GROSS AREA IS WITHIN THE ALLOWABLE AREA. THEREFORE NO SEPARATION                                                                                                                                                                                                                                                                                                                                                                                                                                                                                                                                                                                                                                                                                                                                                                                                                                                                                                                                                                                                                                                                                                                                                                                                                                                                                                                                                                                                                                                                                                                                                                                                                                                                                                                                                                                                                                                                                                                     |                        |                                                                                                 | A7.1 ENL. PLANS & ELEV. STAIRS A7.2 ENL. ELEV STAIRS A7.3 ENL. ELEV PARK. SHELTER                                                                                                                                                                                                                                                                                                                                                                                                                                                                                                                                                                                                                                                                                                                                                        |                                                 | E3.0 LEVEL 1/2 LIGHT & POWER BLDG. 1<br>E3.1 LEVEL 3/R LIGHT & POWER BLDG. 1                                                                                                                                                                                                                                                                                                                                                                                                                                                                                                                                                                                                                                                                                                                                                                                                                                                                                                                                                                                                                                                                                                                                                                                                                                                                                                                                                                                                                                                                                                                                                                                                                                                                                                                                                                                                                                                                                                                                                                                                                                                   |                                          | NAPA APARTMENTS                                                                                                                                        |
|                                                                                                                                                                                                                                                                                                                                                                           | AND OPENING PROJECTIONS ARE REQUIRED                                                                                                                                                                                                                                                                                                                                                                                                                                                                                                                                                                                                                                                                                                                                                                                                                                                                                                                                                                                                                                                                                                                                                                                                                                                                                                                                                                                                                                                                                                                                                                                                                                                                                                                                                                                                                                                                                                                                                                                                                                                                                           |                        |                                                                                                 | A8.1 WALL TYPES - 1                                                                                                                                                                                                                                                                                                                                                                                                                                                                                                                                                                                                                                                                                                                                                                                                                      |                                                 | E3.2 LEVEL 1/2 LIGHT & POWER BLDG. 2<br>E3.3 LEVEL 3/R LIGHT & POWER BLDG. 2                                                                                                                                                                                                                                                                                                                                                                                                                                                                                                                                                                                                                                                                                                                                                                                                                                                                                                                                                                                                                                                                                                                                                                                                                                                                                                                                                                                                                                                                                                                                                                                                                                                                                                                                                                                                                                                                                                                                                                                                                                                   |                                          | 2611 FIRST STREET                                                                                                                                      |
| 2811 FIRST STREET AP# 004 081 002                                                                                                                                                                                                                                                                                                                                         | BUILDING HEIGHT: ALLOWABLE - 3 STORIES / 35' BUILDING HEIGHT PER NMC TABLE 17.08.030; 40' BUILDING HEIGHT PER P.R. APPROVAL                                                                                                                                                                                                                                                                                                                                                                                                                                                                                                                                                                                                                                                                                                                                                                                                                                                                                                                                                                                                                                                                                                                                                                                                                                                                                                                                                                                                                                                                                                                                                                                                                                                                                                                                                                                                                                                                                                                                                                                                    |                        |                                                                                                 | M32                                                                                                                                                                                                                                                                                                                                                                                                                                                                                                                                                                                                                                                                                                                                                                                                                                      |                                                 | E3.4 LEVEL 1/2 LIGHT & POWER BLDG. 3 E3.5 LEVEL 3/R LIGHT & POWER BLDG. 3                                                                                                                                                                                                                                                                                                                                                                                                                                                                                                                                                                                                                                                                                                                                                                                                                                                                                                                                                                                                                                                                                                                                                                                                                                                                                                                                                                                                                                                                                                                                                                                                                                                                                                                                                                                                                                                                                                                                                                                                                                                      |                                          | NAPA, CA 94558                                                                                                                                         |
| 2617 FIRST STREET<br>AP# 004 081 003                                                                                                                                                                                                                                                                                                                                      |                                                                                                                                                                                                                                                                                                                                                                                                                                                                                                                                                                                                                                                                                                                                                                                                                                                                                                                                                                                                                                                                                                                                                                                                                                                                                                                                                                                                                                                                                                                                                                                                                                                                                                                                                                                                                                                                                                                                                                                                                                                                                                                                |                        |                                                                                                 | A8.3 WALL TYPES - 2 A8.4 HOOF/CELING & FLOOR/CELING A8.5 WINDOW SCHEDULE - 1 A8.6 WINDOW SCHEDULE - 2                                                                                                                                                                                                                                                                                                                                                                                                                                                                                                                                                                                                                                                                                                                                    | TYPES                                           | E5.1 LOAD CALCULATIONS E5.2 DETAILS & DIAGRAMS                                                                                                                                                                                                                                                                                                                                                                                                                                                                                                                                                                                                                                                                                                                                                                                                                                                                                                                                                                                                                                                                                                                                                                                                                                                                                                                                                                                                                                                                                                                                                                                                                                                                                                                                                                                                                                                                                                                                                                                                                                                                                 |                                          |                                                                                                                                                        |
| (AP# 004 081 003                                                                                                                                                                                                                                                                                                                                                          | MEANS OF EGRESS:                                                                                                                                                                                                                                                                                                                                                                                                                                                                                                                                                                                                                                                                                                                                                                                                                                                                                                                                                                                                                                                                                                                                                                                                                                                                                                                                                                                                                                                                                                                                                                                                                                                                                                                                                                                                                                                                                                                                                                                                                                                                                                               |                        |                                                                                                 | A8.6 WINDOW SCHEDULE - 2 A8.7 DOOR SCHEDULE - 1                                                                                                                                                                                                                                                                                                                                                                                                                                                                                                                                                                                                                                                                                                                                                                                          |                                                 | E5.3 PANEL SCHEDULES E5.4 PANEL SCHEDULES E5.5 PANEL SCHEDULES                                                                                                                                                                                                                                                                                                                                                                                                                                                                                                                                                                                                                                                                                                                                                                                                                                                                                                                                                                                                                                                                                                                                                                                                                                                                                                                                                                                                                                                                                                                                                                                                                                                                                                                                                                                                                                                                                                                                                                                                                                                                 |                                          |                                                                                                                                                        |
|                                                                                                                                                                                                                                                                                                                                                                           | SINGLE EXITS, OCCUPANCIES SHALL BE PEHMITTED TO HAVE A SINGLE EXIT IN BUILDINGS OTHERWISE REQUIRED TO HAVE MORE THAN ONE EXIT IF THE AREAS SERVED BY THE SINGLE EXIT DO NOT EXCEPT THE LIMITATIONS OF TABLE 1021.2 MIXED.                                                                                                                                                                                                                                                                                                                                                                                                                                                                                                                                                                                                                                                                                                                                                                                                                                                                                                                                                                                                                                                                                                                                                                                                                                                                                                                                                                                                                                                                                                                                                                                                                                                                                                                                                                                                                                                                                                      |                        |                                                                                                 | A8.8 DOOR SCHEDULE - 2<br>A8.9 DOOR SCHEDULE - 3                                                                                                                                                                                                                                                                                                                                                                                                                                                                                                                                                                                                                                                                                                                                                                                         |                                                 | E5.5 PANEL SCHEDULES<br>E6.0 ENERGY CODE                                                                                                                                                                                                                                                                                                                                                                                                                                                                                                                                                                                                                                                                                                                                                                                                                                                                                                                                                                                                                                                                                                                                                                                                                                                                                                                                                                                                                                                                                                                                                                                                                                                                                                                                                                                                                                                                                                                                                                                                                                                                                       |                                          |                                                                                                                                                        |
|                                                                                                                                                                                                                                                                                                                                                                           | OCCUPANCIES SHALL BE PERMITTED TO BE SERVED BY SINGLE EXITS PROVIDED EACH INDIVIDUAL OCCUPANCY COMPLIES WITH THE APPLICABLE REQUIREMENTS OF TABLE                                                                                                                                                                                                                                                                                                                                                                                                                                                                                                                                                                                                                                                                                                                                                                                                                                                                                                                                                                                                                                                                                                                                                                                                                                                                                                                                                                                                                                                                                                                                                                                                                                                                                                                                                                                                                                                                                                                                                                              |                        |                                                                                                 | A8.10 FINISH SCHEDULE  A8.11 PLUMB/EQUIP SCHEDULE - 1  A8.12 PLUMB/EQUIP SCHEDULE - 2  A8.13 SIGNAGE SCHEDULE                                                                                                                                                                                                                                                                                                                                                                                                                                                                                                                                                                                                                                                                                                                            |                                                 | PLUMBING P0.0 LEGEND, NOTES, & INDEX                                                                                                                                                                                                                                                                                                                                                                                                                                                                                                                                                                                                                                                                                                                                                                                                                                                                                                                                                                                                                                                                                                                                                                                                                                                                                                                                                                                                                                                                                                                                                                                                                                                                                                                                                                                                                                                                                                                                                                                                                                                                                           |                                          |                                                                                                                                                        |
| 7 VINCINITY MAP                                                                                                                                                                                                                                                                                                                                                           | PROVISED FOR INCIDENT AND A STREET OF THE ASSOCIATION OF THE ASSOCIATI | PROJECT DE             | SIGN TEAM                                                                                       | A8.12 PLUMB/EQUIP SCHEDULE - 2 A8.13 SIGNAGE SCHEDULE A8.14 ACOUSTICAL ISOLATION - 1                                                                                                                                                                                                                                                                                                                                                                                                                                                                                                                                                                                                                                                                                                                                                     |                                                 | P0.1 PLUMBING SCHEDULES P0.2 PLUMBING CALCULATIONS                                                                                                                                                                                                                                                                                                                                                                                                                                                                                                                                                                                                                                                                                                                                                                                                                                                                                                                                                                                                                                                                                                                                                                                                                                                                                                                                                                                                                                                                                                                                                                                                                                                                                                                                                                                                                                                                                                                                                                                                                                                                             |                                          |                                                                                                                                                        |
| 7 VINCINITY MAP                                                                                                                                                                                                                                                                                                                                                           | EIRST STORY-                                                                                                                                                                                                                                                                                                                                                                                                                                                                                                                                                                                                                                                                                                                                                                                                                                                                                                                                                                                                                                                                                                                                                                                                                                                                                                                                                                                                                                                                                                                                                                                                                                                                                                                                                                                                                                                                                                                                                                                                                                                                                                                   | 4 PROJECT DE           |                                                                                                 | A8.15 ACOUSTICAL ISOLATION - 2                                                                                                                                                                                                                                                                                                                                                                                                                                                                                                                                                                                                                                                                                                                                                                                                           |                                                 | P1.0 PLUMBING SITE PLAN P2.1 PLUMBING PLAN UNDER & FL. 1 BLDG. P2.2 PLUMBING PLAN FL. 2 & 3 BLDG. 1                                                                                                                                                                                                                                                                                                                                                                                                                                                                                                                                                                                                                                                                                                                                                                                                                                                                                                                                                                                                                                                                                                                                                                                                                                                                                                                                                                                                                                                                                                                                                                                                                                                                                                                                                                                                                                                                                                                                                                                                                            | 1                                        |                                                                                                                                                        |
|                                                                                                                                                                                                                                                                                                                                                                           | HIRST STORY: SOCCU: 49 OCCUPANTS AND 75 FEET TRAVEL DISTANCE (100 FEET WITH AUTOMATIC SPRINKLER SYSTEM) -R OCCU: 10 OCCUPANTS AND 75 FEET TRAVEL DISTANCE                                                                                                                                                                                                                                                                                                                                                                                                                                                                                                                                                                                                                                                                                                                                                                                                                                                                                                                                                                                                                                                                                                                                                                                                                                                                                                                                                                                                                                                                                                                                                                                                                                                                                                                                                                                                                                                                                                                                                                      |                        |                                                                                                 | 09:1 DEFAILS: 1  A9:2 DEFAILS: 2  A9:3 DEFAILS: 3  A9:4 DEFAILS: 3  A9:5 DEFAILS: 4  A9:5 DEFAILS: 6  A9:7 DEFAILS: 6  A9:7 DEFAILS: 7  A9:8 DEFAILS: 7  A9:9 DEFAILS: 8  A9:9 DEFAILS: 9  A9:10 DEFAILS: 9  A9:10 DEFAILS: 9  A9:10 DEFAILS: 9  A9:10 DEFAILS: 9                                                                                                                                                                                                                                                                                                                                                                                                                                                                                                                                                                        |                                                 | P2.3 PLUMBING PLAN ROOF BLDG. 1 P2.4 PLUMBING PLAN UNDER & FL.1 BLDG.:                                                                                                                                                                                                                                                                                                                                                                                                                                                                                                                                                                                                                                                                                                                                                                                                                                                                                                                                                                                                                                                                                                                                                                                                                                                                                                                                                                                                                                                                                                                                                                                                                                                                                                                                                                                                                                                                                                                                                                                                                                                         |                                          | F00                                                                                                                                                    |
| THE SITE IS LOCATED ON THE SOUTH SIDE OF FIRST STREET AT THE INTERSECTION OF FREEWAY DRIVE, JUST WEST OF HIGHWAY 29. THE SITE IS NOMINALLY FLAT WITH                                                                                                                                                                                                                      |                                                                                                                                                                                                                                                                                                                                                                                                                                                                                                                                                                                                                                                                                                                                                                                                                                                                                                                                                                                                                                                                                                                                                                                                                                                                                                                                                                                                                                                                                                                                                                                                                                                                                                                                                                                                                                                                                                                                                                                                                                                                                                                                | GENERAL CONTRACTOR     | JAMES REILLY CONTRACTING                                                                        | A9.3 DETAILS - 3 A9.4 DETAILS - 4                                                                                                                                                                                                                                                                                                                                                                                                                                                                                                                                                                                                                                                                                                                                                                                                        |                                                 | P2.5 PLUMBING PLAN FL. 2 & 3 BLDG. 2<br>P2.6 PLUMBING PLAN ROOF BLDG. 2                                                                                                                                                                                                                                                                                                                                                                                                                                                                                                                                                                                                                                                                                                                                                                                                                                                                                                                                                                                                                                                                                                                                                                                                                                                                                                                                                                                                                                                                                                                                                                                                                                                                                                                                                                                                                                                                                                                                                                                                                                                        |                                          | FOR<br>MAJOR DESIGN REVIEW                                                                                                                             |
| THE STE IS LOCATED ON THE SOUTH SIDE OF PIRST STREET AT THE INTERSECTION OF PRESWY DEPL. SIZE WAS FOR FROM YEAR. SIZE IS SOMMANLY FAT WITH TWO LARGE OAK TREES THAT WILL REMAN, THE EXEMTING STRUCTURES - TWO STETWEEN INSENS AND AN OFFICE STATE OF THE STREET STREET STREET, AND AN OFFICE STREET STREET, AND AN OFFICE STREET, AND | SECOND STORY: -R2 OCCU: 4 DWELLING UNITS AND 50 FEET TRAVEL DISTANCE                                                                                                                                                                                                                                                                                                                                                                                                                                                                                                                                                                                                                                                                                                                                                                                                                                                                                                                                                                                                                                                                                                                                                                                                                                                                                                                                                                                                                                                                                                                                                                                                                                                                                                                                                                                                                                                                                                                                                                                                                                                           |                        | 365 RANCHITOS DEL SOL<br>APTOS, CA 95003                                                        | A9.5 DETAILS - 5<br>A9.6 DETAILS - 6<br>A9.7 DETAILS - 7                                                                                                                                                                                                                                                                                                                                                                                                                                                                                                                                                                                                                                                                                                                                                                                 |                                                 | PLUMBING PLAN UNDER & FL.1 BLDG. 3 P2.8 PLUMBING PLAN FL.2 & 3 BLDG. 3 P2.9 PLUMBING PLAN PC/2 & 3 BLDG. 3                                                                                                                                                                                                                                                                                                                                                                                                                                                                                                                                                                                                                                                                                                                                                                                                                                                                                                                                                                                                                                                                                                                                                                                                                                                                                                                                                                                                                                                                                                                                                                                                                                                                                                                                                                                                                                                                                                                                                                                                                     | 3                                        | DATE<br>20 MAY 2019                                                                                                                                    |
| VEGETATION. SURROUNDING PROPERTIES INCLUDE SINGLE-FAMILY DWELLINGS, MULTI-FAMILY HOUSING DEVELOPMENTS. SEVERAL CHURCHES AND A SCHOOL                                                                                                                                                                                                                                      | THIRD STORY: -R2 OCCU: 4 DWELLING UNITS AND 50 FEET TRAVEL DISTANCE (WITH SPRINKLER SYSTEM AND ESCAPE AND RESCUE OPENINGS ACCORD TO SEC 1029)                                                                                                                                                                                                                                                                                                                                                                                                                                                                                                                                                                                                                                                                                                                                                                                                                                                                                                                                                                                                                                                                                                                                                                                                                                                                                                                                                                                                                                                                                                                                                                                                                                                                                                                                                                                                                                                                                                                                                                                  |                        | V: 831 662 2975<br>M: 408 497 6622                                                              | A9.7 DETAILS - 7 A9.8 DETAILS - 8 A9.9 DETAILS - 9                                                                                                                                                                                                                                                                                                                                                                                                                                                                                                                                                                                                                                                                                                                                                                                       |                                                 | P3.0 ENLARGED PLUMBING PLANS P3.1 ENLARGED PLUMBING PLANS                                                                                                                                                                                                                                                                                                                                                                                                                                                                                                                                                                                                                                                                                                                                                                                                                                                                                                                                                                                                                                                                                                                                                                                                                                                                                                                                                                                                                                                                                                                                                                                                                                                                                                                                                                                                                                                                                                                                                                                                                                                                      |                                          | SCALE<br>AS NOTED                                                                                                                                      |
| THE DEVELOPMENT PROPOSES 50 NEW DWELLING UNITS HOUSED IN THREE                                                                                                                                                                                                                                                                                                            | -STAIRWAY WIDTH. THE WIDTH OF STAIRWAYS SHALL BE DETERMINED AS SPECIFIED IN                                                                                                                                                                                                                                                                                                                                                                                                                                                                                                                                                                                                                                                                                                                                                                                                                                                                                                                                                                                                                                                                                                                                                                                                                                                                                                                                                                                                                                                                                                                                                                                                                                                                                                                                                                                                                                                                                                                                                                                                                                                    |                        | ATTN: JIM REILLY<br>EMAIL: JIM4JRC@AOL.COM                                                      | A9.10 DETAILS - 10<br>A9.11 DETAILS - 11                                                                                                                                                                                                                                                                                                                                                                                                                                                                                                                                                                                                                                                                                                                                                                                                 |                                                 | P3.2 ENLARGED PLUMBING PLANS<br>P3.3 ENLARGED PLUMBING PLANS                                                                                                                                                                                                                                                                                                                                                                                                                                                                                                                                                                                                                                                                                                                                                                                                                                                                                                                                                                                                                                                                                                                                                                                                                                                                                                                                                                                                                                                                                                                                                                                                                                                                                                                                                                                                                                                                                                                                                                                                                                                                   |                                          | DRAWN BY<br>HW / BC                                                                                                                                    |
| THE DEVELOPMENT PROPOSES 80 NEW DWELLING UNITS HOUSED IN THREE<br>3-STORY BUILDINGS. THE DWELLINGS SHALL BE APARTMENTS FOR RENT. ALSO<br>INCLUDED IN EACH BUILDING ARE GARAGES, LAUNDRY, STORAGE AND BUILDING<br>SERVICES. ONE MANAGEMENT OFFICE WILL BE LOCATED IN BUILDING 92.                                                                                          | -STAIRWAY WIDTH. THE WIDTH OF STAIRWAYS SHALL BE DETERMINED AS SPECIFIED IN SECTION 1005.1, BUT SUCH WIDTH SHALL NOT BE LESS THAN 44 INCHES, SEE SECTION 1006.1 FOR ACCESSIBLE BEARS OF EGRESS STARWAYS, EXCEPTION. 1 STAIRWAYS SERVING AN OCCUPANT LOAD OF LESS THAN 50 SHALL HAVE A WIDTH OF NOT LESS THAN 50 KINCHES. ALSO SEE SEC 1007.3, EXCEPTION. 2                                                                                                                                                                                                                                                                                                                                                                                                                                                                                                                                                                                                                                                                                                                                                                                                                                                                                                                                                                                                                                                                                                                                                                                                                                                                                                                                                                                                                                                                                                                                                                                                                                                                                                                                                                     |                        |                                                                                                 | A9.12 DETAILS - 12<br>A9.13 DETAILS - 13                                                                                                                                                                                                                                                                                                                                                                                                                                                                                                                                                                                                                                                                                                                                                                                                 |                                                 | P4.0 DETAILS & DIAGRAMS P4.1 DETAILS & DIAGRAMS                                                                                                                                                                                                                                                                                                                                                                                                                                                                                                                                                                                                                                                                                                                                                                                                                                                                                                                                                                                                                                                                                                                                                                                                                                                                                                                                                                                                                                                                                                                                                                                                                                                                                                                                                                                                                                                                                                                                                                                                                                                                                |                                          | JOB NUMBER                                                                                                                                             |
| THE PROJECT SITE WILL BE ACCESSSED BY ONE DRIVEWAY FROM FIRST STREET. A                                                                                                                                                                                                                                                                                                   |                                                                                                                                                                                                                                                                                                                                                                                                                                                                                                                                                                                                                                                                                                                                                                                                                                                                                                                                                                                                                                                                                                                                                                                                                                                                                                                                                                                                                                                                                                                                                                                                                                                                                                                                                                                                                                                                                                                                                                                                                                                                                                                                | DESIGN / BUILD SOLAR   | SUN LIGHT & POWER<br>1035 FOLGER AVENUE                                                         | A9.14 DETAILS - 14<br>A9.15 DETAILS - 15                                                                                                                                                                                                                                                                                                                                                                                                                                                                                                                                                                                                                                                                                                                                                                                                 |                                                 | P4.2 DETAILS & DIAGRAMS P4.3 DETAILS & DIAGRAMS P4.4 DETAILS & DIAGRAMS                                                                                                                                                                                                                                                                                                                                                                                                                                                                                                                                                                                                                                                                                                                                                                                                                                                                                                                                                                                                                                                                                                                                                                                                                                                                                                                                                                                                                                                                                                                                                                                                                                                                                                                                                                                                                                                                                                                                                                                                                                                        |                                          | REVISIONS                                                                                                                                              |
| THE PROJECT SITE WILL BE ACCESSED BY ONE DRIVEWAY FROM FIRST STREET, A TWO-WAY LOOP DRIVEWAY WILL PROVIDE ACCESS TO THE GARAGES AND SURFACE PARKING AND ACCESS FOR EMERGENCY VEHICLES AND WASTE COLLECTION VEHICLES.                                                                                                                                                      | ACCESSIBILITY: PER 2016 CBC, CH.11A, SEC.1102A.1.1, ALL GROUND FLOOR UNITS SHALL BE HC                                                                                                                                                                                                                                                                                                                                                                                                                                                                                                                                                                                                                                                                                                                                                                                                                                                                                                                                                                                                                                                                                                                                                                                                                                                                                                                                                                                                                                                                                                                                                                                                                                                                                                                                                                                                                                                                                                                                                                                                                                         |                        | BERKELEY, CA 94710<br>510 926 6646                                                              |                                                                                                                                                                                                                                                                                                                                                                                                                                                                                                                                                                                                                                                                                                                                                                                                                                          | 0 0                                             | 144 DETAILS & DIRGINANS                                                                                                                                                                                                                                                                                                                                                                                                                                                                                                                                                                                                                                                                                                                                                                                                                                                                                                                                                                                                                                                                                                                                                                                                                                                                                                                                                                                                                                                                                                                                                                                                                                                                                                                                                                                                                                                                                                                                                                                                                                                                                                        |                                          |                                                                                                                                                        |
| THE DESIGN AND CONSTRUCTION WILL UTILIZE ENVIRONMENTALLY RESPONSIBLE                                                                                                                                                                                                                                                                                                      | 1/A2.3 FLOOR PLAN, & 1/A2.5 FLOOR PLAN, FOR HC ACCESSIBLE GARAGE SPACE SEE<br>1/A2.3 FLOOR PLAN & 9/A2.8 1-HC ACCESSIBLE GARAGE SPACE SEE                                                                                                                                                                                                                                                                                                                                                                                                                                                                                                                                                                                                                                                                                                                                                                                                                                                                                                                                                                                                                                                                                                                                                                                                                                                                                                                                                                                                                                                                                                                                                                                                                                                                                                                                                                                                                                                                                                                                                                                      |                        | ATTN: MORGAN ZINGER                                                                             |                                                                                                                                                                                                                                                                                                                                                                                                                                                                                                                                                                                                                                                                                                                                                                                                                                          | 721/1/<br>7/20/1                                |                                                                                                                                                                                                                                                                                                                                                                                                                                                                                                                                                                                                                                                                                                                                                                                                                                                                                                                                                                                                                                                                                                                                                                                                                                                                                                                                                                                                                                                                                                                                                                                                                                                                                                                                                                                                                                                                                                                                                                                                                                                                                                                                | 21/18<br>20/18                           |                                                                                                                                                        |
| THE DESIGN AND CONSTRUCTION WILL UTILIZE ENVIRONMENTALLY RESPONSIBLE MATERIALS AND METHODS WHEREVER APPROPRIATE. INCLUDING BUT NOT LIMITED TO: STRUCTURAL FRAMING, BUILDING SERVICES, EXTERIOR AND INTERIOR FINISHES, CASEWORK AND EXTURES, SOLAR WATER HEATING, AND LANDISCAPING.                                                                                        | ADAPATABLE UNITS SEE 1/A4.3-ENLARGED PLANS & 1/A4.4-ENLARGED PLANS. FOR OFFICE UNIT ACCESSIBILITY / ADAPATABILITY SEE 1/A4.3.0-ENLARGED PLANS. FOR GROUND ELOOP UNIT BATT ADAPATABILITY SEE 1/A4.3.0-ENLARGED PLANS. FOR GROUND                                                                                                                                                                                                                                                                                                                                                                                                                                                                                                                                                                                                                                                                                                                                                                                                                                                                                                                                                                                                                                                                                                                                                                                                                                                                                                                                                                                                                                                                                                                                                                                                                                                                                                                                                                                                                                                                                                |                        | EMAIL: MZINGER@SUNLIGHTANDPOWER.COM                                                             |                                                                                                                                                                                                                                                                                                                                                                                                                                                                                                                                                                                                                                                                                                                                                                                                                                          | ÖÖ                                              |                                                                                                                                                                                                                                                                                                                                                                                                                                                                                                                                                                                                                                                                                                                                                                                                                                                                                                                                                                                                                                                                                                                                                                                                                                                                                                                                                                                                                                                                                                                                                                                                                                                                                                                                                                                                                                                                                                                                                                                                                                                                                                                                | 90 90                                    |                                                                                                                                                        |
|                                                                                                                                                                                                                                                                                                                                                                           | ACCESSIBILITY IN SECTION 1, 1, 1, 1, 1, 1, 1, 1, 1, 1, 1, 1, 1,                                                                                                                                                                                                                                                                                                                                                                                                                                                                                                                                                                                                                                                                                                                                                                                                                                                                                                                                                                                                                                                                                                                                                                                                                                                                                                                                                                                                                                                                                                                                                                                                                                                                                                                                                                                                                                                                                                                                                                                                                                                                |                        |                                                                                                 |                                                                                                                                                                                                                                                                                                                                                                                                                                                                                                                                                                                                                                                                                                                                                                                                                                          | A A A                                           |                                                                                                                                                                                                                                                                                                                                                                                                                                                                                                                                                                                                                                                                                                                                                                                                                                                                                                                                                                                                                                                                                                                                                                                                                                                                                                                                                                                                                                                                                                                                                                                                                                                                                                                                                                                                                                                                                                                                                                                                                                                                                                                                | TAL                                      |                                                                                                                                                        |
|                                                                                                                                                                                                                                                                                                                                                                           |                                                                                                                                                                                                                                                                                                                                                                                                                                                                                                                                                                                                                                                                                                                                                                                                                                                                                                                                                                                                                                                                                                                                                                                                                                                                                                                                                                                                                                                                                                                                                                                                                                                                                                                                                                                                                                                                                                                                                                                                                                                                                                                                |                        |                                                                                                 |                                                                                                                                                                                                                                                                                                                                                                                                                                                                                                                                                                                                                                                                                                                                                                                                                                          | 30 BM                                           |                                                                                                                                                                                                                                                                                                                                                                                                                                                                                                                                                                                                                                                                                                                                                                                                                                                                                                                                                                                                                                                                                                                                                                                                                                                                                                                                                                                                                                                                                                                                                                                                                                                                                                                                                                                                                                                                                                                                                                                                                                                                                                                                | BWIT BWIT                                |                                                                                                                                                        |
|                                                                                                                                                                                                                                                                                                                                                                           | NAPA MUNICIPAL CODE<br>2016 CALIFORNIA BUILDING CODE                                                                                                                                                                                                                                                                                                                                                                                                                                                                                                                                                                                                                                                                                                                                                                                                                                                                                                                                                                                                                                                                                                                                                                                                                                                                                                                                                                                                                                                                                                                                                                                                                                                                                                                                                                                                                                                                                                                                                                                                                                                                           |                        |                                                                                                 |                                                                                                                                                                                                                                                                                                                                                                                                                                                                                                                                                                                                                                                                                                                                                                                                                                          | F                                               |                                                                                                                                                                                                                                                                                                                                                                                                                                                                                                                                                                                                                                                                                                                                                                                                                                                                                                                                                                                                                                                                                                                                                                                                                                                                                                                                                                                                                                                                                                                                                                                                                                                                                                                                                                                                                                                                                                                                                                                                                                                                                                                                | JH SH SH                                 | PROJECT INFORMATION                                                                                                                                    |
|                                                                                                                                                                                                                                                                                                                                                                           | ADPARLIQUEPAL CODE 2016 CALEFORNIA BUILDING CODE 2016 CALEFORNIA FIER CODE 2016 CALEFORNIA FIER CODE 2016 CALEFORNIA MECHANICAL CODE 2016 CALEFORNIA MECHANICAL CODE 2016 CALEFORNIA MECHANICAL CODE 2016 CALEFORNIA PLUMBRIS CODE                                                                                                                                                                                                                                                                                                                                                                                                                                                                                                                                                                                                                                                                                                                                                                                                                                                                                                                                                                                                                                                                                                                                                                                                                                                                                                                                                                                                                                                                                                                                                                                                                                                                                                                                                                                                                                                                                             |                        |                                                                                                 |                                                                                                                                                                                                                                                                                                                                                                                                                                                                                                                                                                                                                                                                                                                                                                                                                                          | AJOH<br>HOLA                                    |                                                                                                                                                                                                                                                                                                                                                                                                                                                                                                                                                                                                                                                                                                                                                                                                                                                                                                                                                                                                                                                                                                                                                                                                                                                                                                                                                                                                                                                                                                                                                                                                                                                                                                                                                                                                                                                                                                                                                                                                                                                                                                                                | Jag North                                |                                                                                                                                                        |
|                                                                                                                                                                                                                                                                                                                                                                           | 2016 CALIFORNIA PLUMBING CODE                                                                                                                                                                                                                                                                                                                                                                                                                                                                                                                                                                                                                                                                                                                                                                                                                                                                                                                                                                                                                                                                                                                                                                                                                                                                                                                                                                                                                                                                                                                                                                                                                                                                                                                                                                                                                                                                                                                                                                                                                                                                                                  |                        |                                                                                                 |                                                                                                                                                                                                                                                                                                                                                                                                                                                                                                                                                                                                                                                                                                                                                                                                                                          | 2 2                                             |                                                                                                                                                                                                                                                                                                                                                                                                                                                                                                                                                                                                                                                                                                                                                                                                                                                                                                                                                                                                                                                                                                                                                                                                                                                                                                                                                                                                                                                                                                                                                                                                                                                                                                                                                                                                                                                                                                                                                                                                                                                                                                                                | M M                                      |                                                                                                                                                        |
| 6 PROJECT DESCRIPTION                                                                                                                                                                                                                                                                                                                                                     | S CODE SUMMARY                                                                                                                                                                                                                                                                                                                                                                                                                                                                                                                                                                                                                                                                                                                                                                                                                                                                                                                                                                                                                                                                                                                                                                                                                                                                                                                                                                                                                                                                                                                                                                                                                                                                                                                                                                                                                                                                                                                                                                                                                                                                                                                 | 3 PROJECT CO           | INSTRUCTION TEAM                                                                                | 2 DRAWING INDEX                                                                                                                                                                                                                                                                                                                                                                                                                                                                                                                                                                                                                                                                                                                                                                                                                          |                                                 |                                                                                                                                                                                                                                                                                                                                                                                                                                                                                                                                                                                                                                                                                                                                                                                                                                                                                                                                                                                                                                                                                                                                                                                                                                                                                                                                                                                                                                                                                                                                                                                                                                                                                                                                                                                                                                                                                                                                                                                                                                                                                                                                |                                          | A0.1                                                                                                                                                   |
|                                                                                                                                                                                                                                                                                                                                                                           |                                                                                                                                                                                                                                                                                                                                                                                                                                                                                                                                                                                                                                                                                                                                                                                                                                                                                                                                                                                                                                                                                                                                                                                                                                                                                                                                                                                                                                                                                                                                                                                                                                                                                                                                                                                                                                                                                                                                                                                                                                                                                                                                | "                      |                                                                                                 |                                                                                                                                                                                                                                                                                                                                                                                                                                                                                                                                                                                                                                                                                                                                                                                                                                          |                                                 | 1                                                                                                                                                                                                                                                                                                                                                                                                                                                                                                                                                                                                                                                                                                                                                                                                                                                                                                                                                                                                                                                                                                                                                                                                                                                                                                                                                                                                                                                                                                                                                                                                                                                                                                                                                                                                                                                                                                                                                                                                                                                                                                                              |                                          |                                                                                                                                                        |