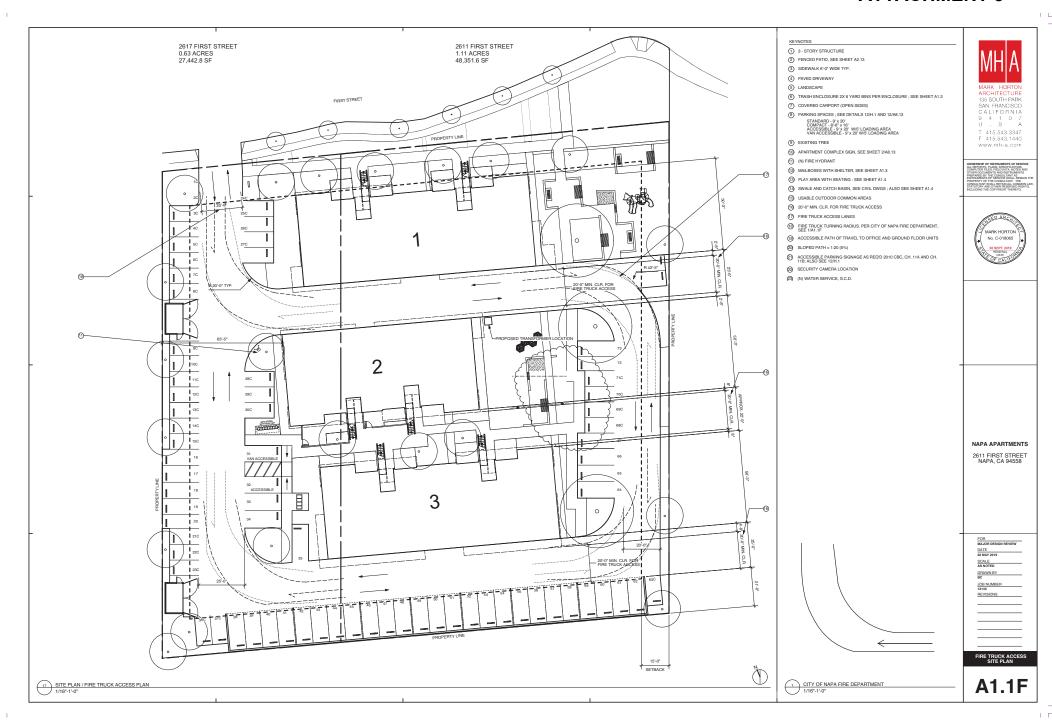

|                                          |                                                                                                                                                        |









18 ADJACENT PROPERTY LOOKING SOUTH WEST NO SCALE



a EXISTING SITE PLAN