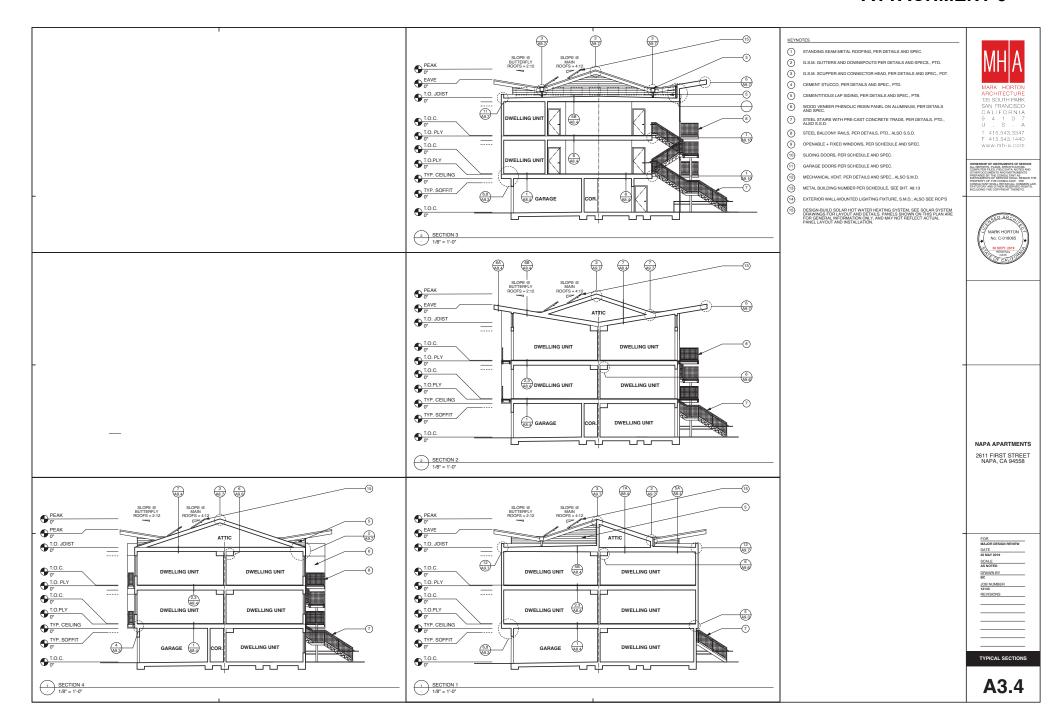

|                                          |                                                                                                                                                        |









18 ADJACENT PROPERTY LOOKING SOUTH WEST NO SCALE



a EXISTING SITE PLAN