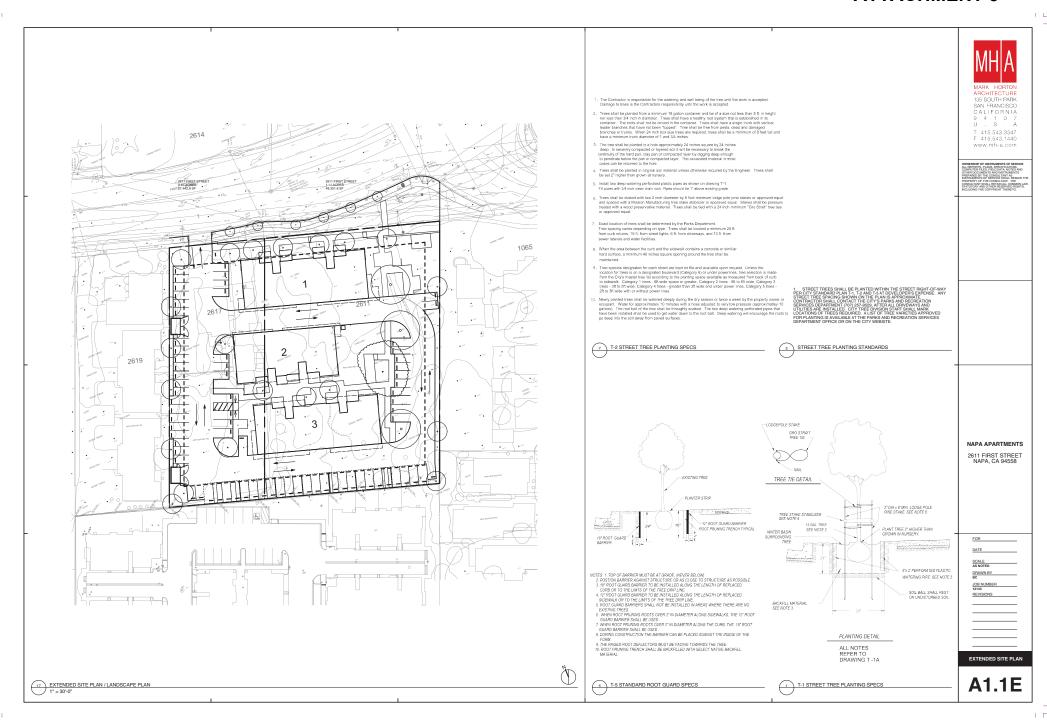

|                                          |                                                                                                                                                        |









18 ADJACENT PROPERTY LOOKING SOUTH WEST NO SCALE



a EXISTING SITE PLAN