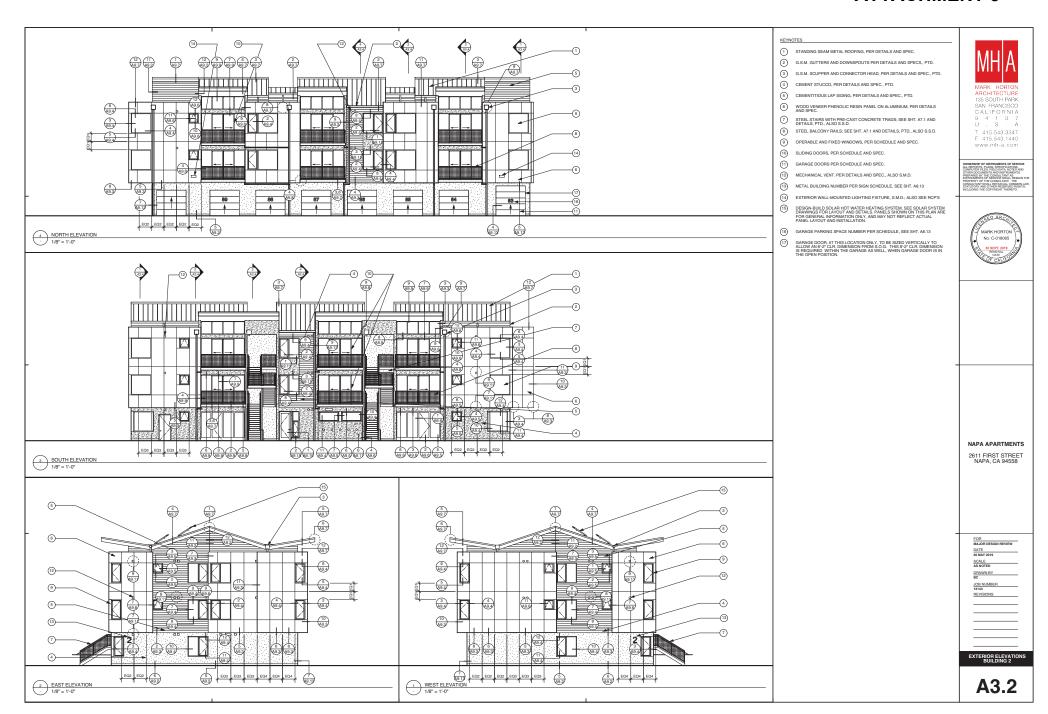

|                                          |                                                                                                                                                        |









18 ADJACENT PROPERTY LOOKING SOUTH WEST NO SCALE



a EXISTING SITE PLAN