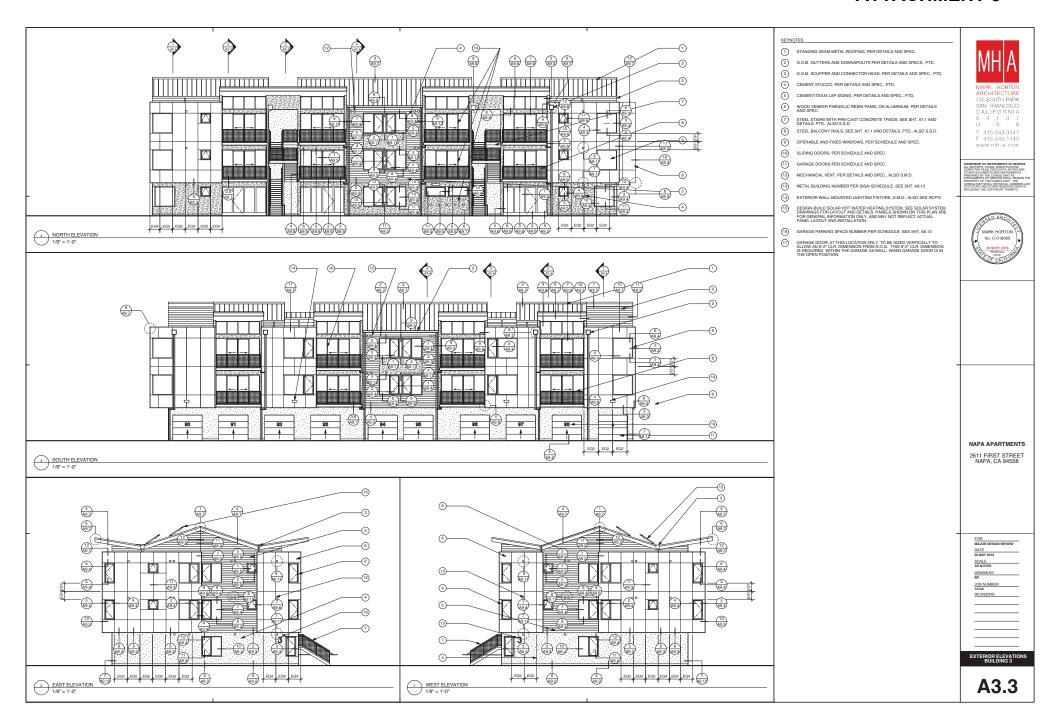

|                                          |                                                                                                                                                        |









18 ADJACENT PROPERTY LOOKING SOUTH WEST NO SCALE



a EXISTING SITE PLAN