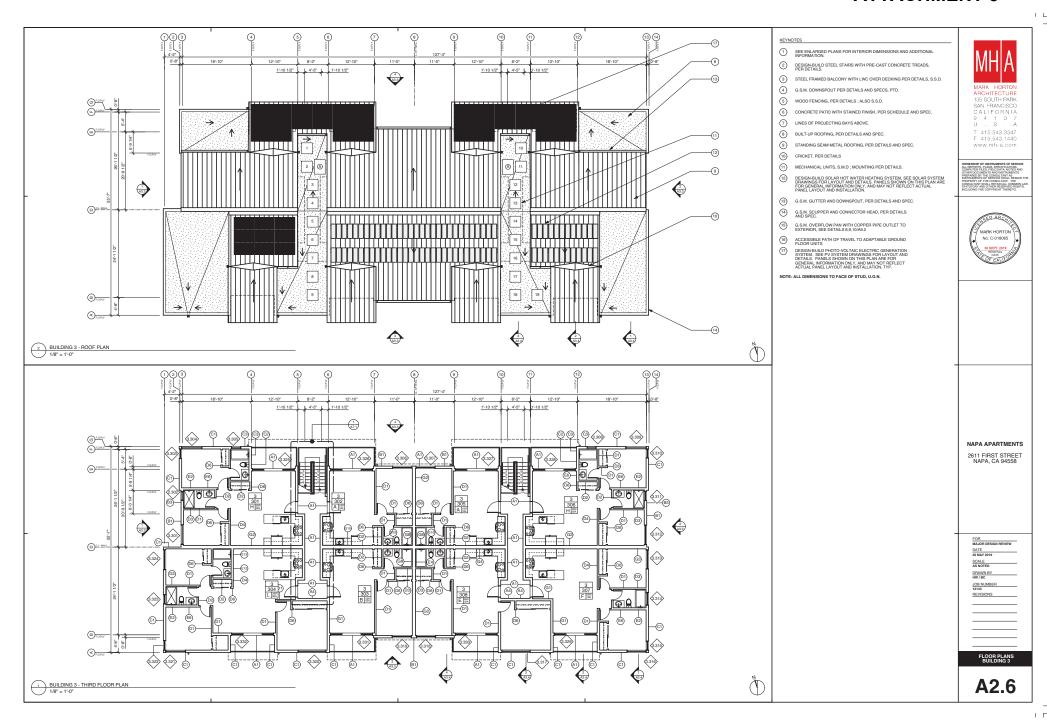

|                                          |                                                                                                                                                        |









18 ADJACENT PROPERTY LOOKING SOUTH WEST NO SCALE



a EXISTING SITE PLAN