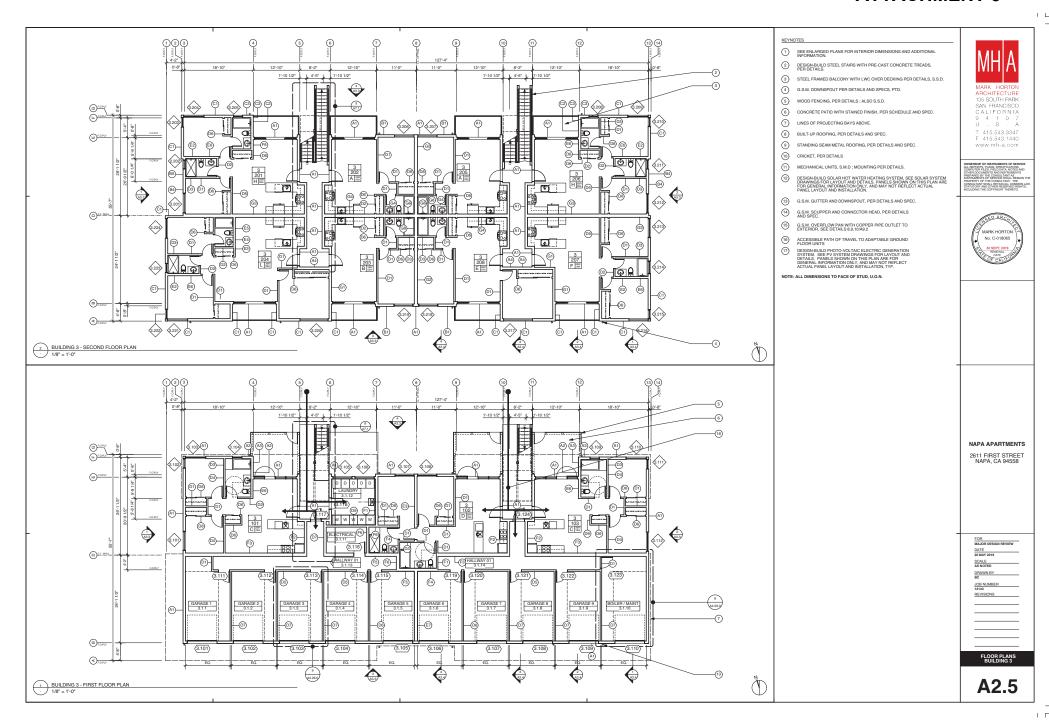

|                                          |                                                                                                                                                        |









18 ADJACENT PROPERTY LOOKING SOUTH WEST NO SCALE



a EXISTING SITE PLAN