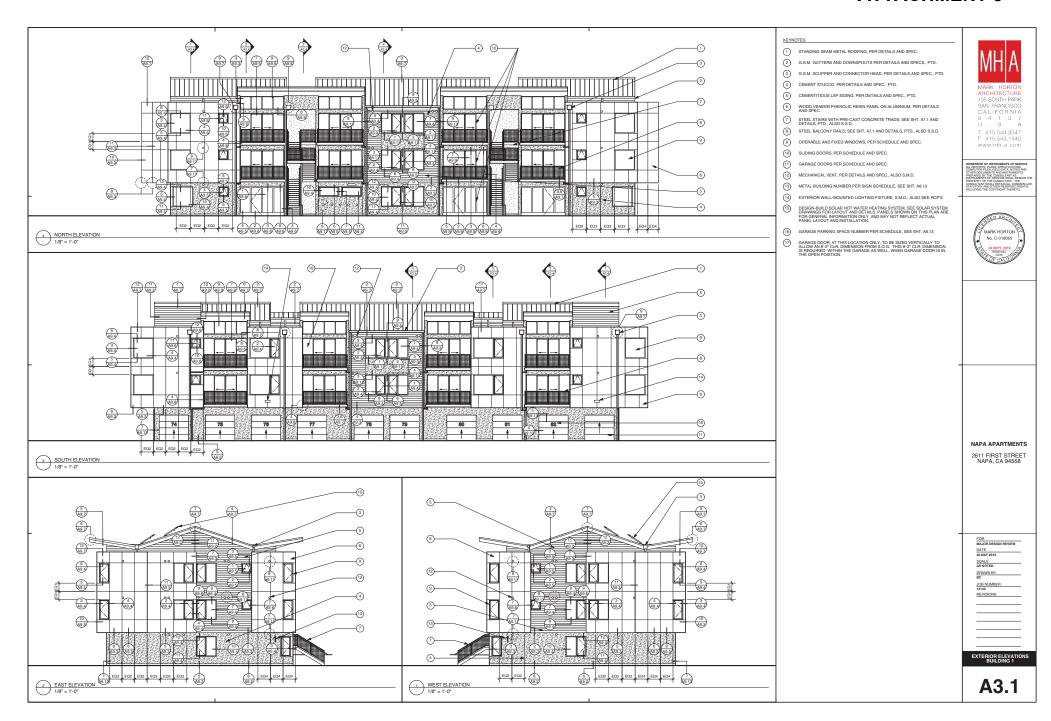

|                                          |                                                                                                                                                        |









18 ADJACENT PROPERTY LOOKING SOUTH WEST NO SCALE



a EXISTING SITE PLAN