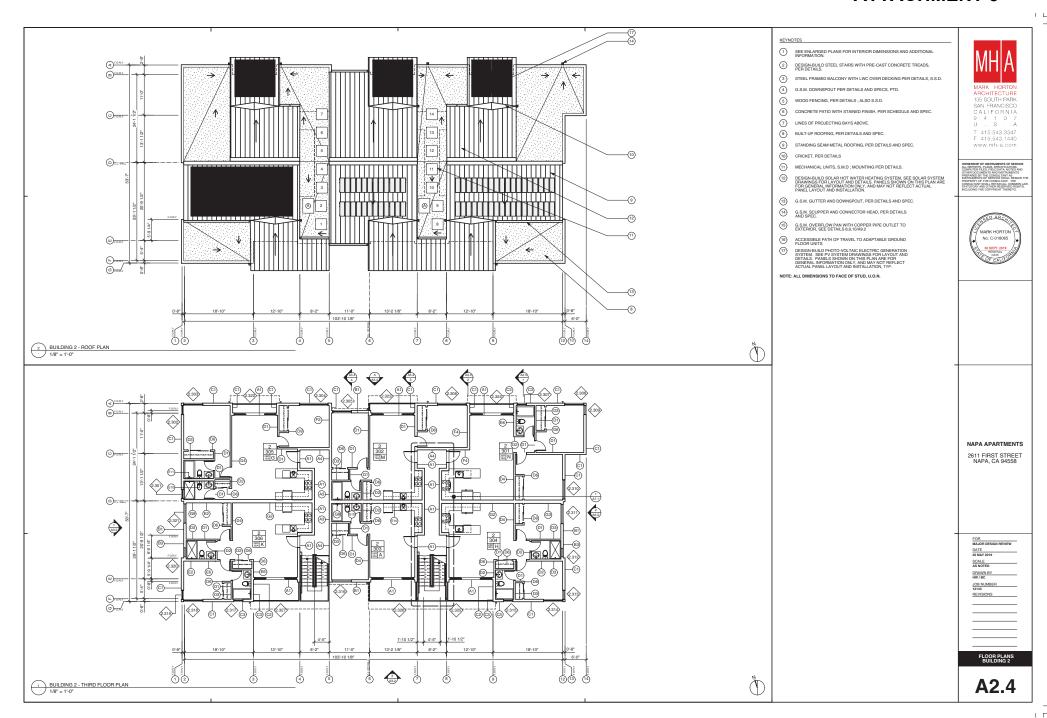

|                                          |                                                                                                                                                        |









18 ADJACENT PROPERTY LOOKING SOUTH WEST NO SCALE



a EXISTING SITE PLAN