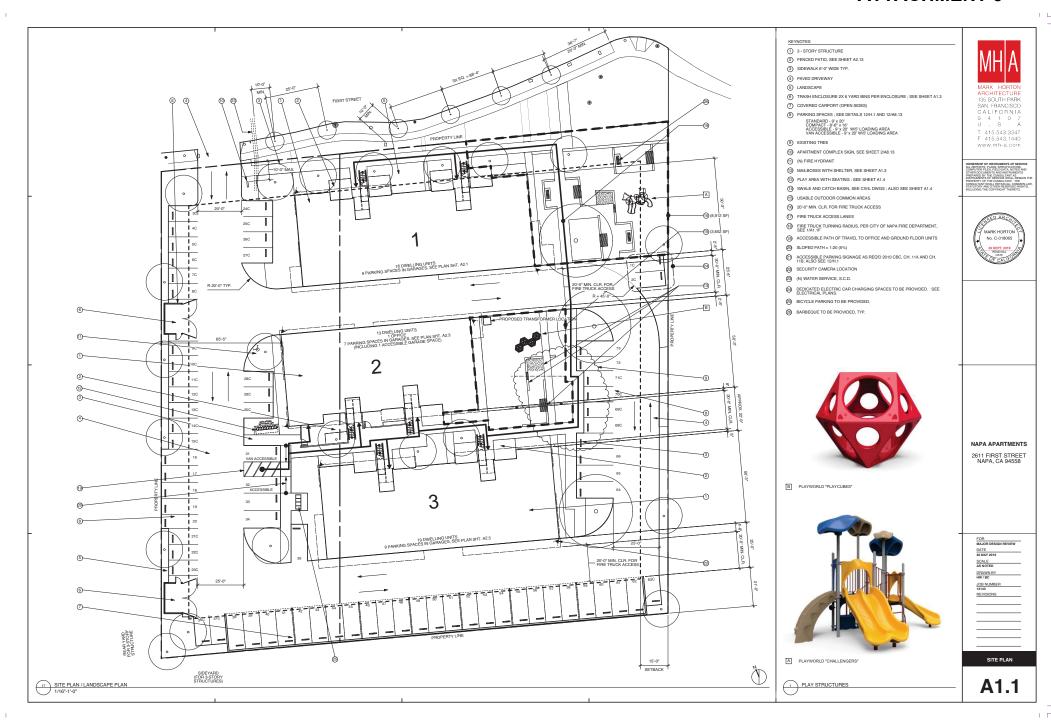

|                                          |                                                                                                                                                        |









18 ADJACENT PROPERTY LOOKING SOUTH WEST NO SCALE



a EXISTING SITE PLAN