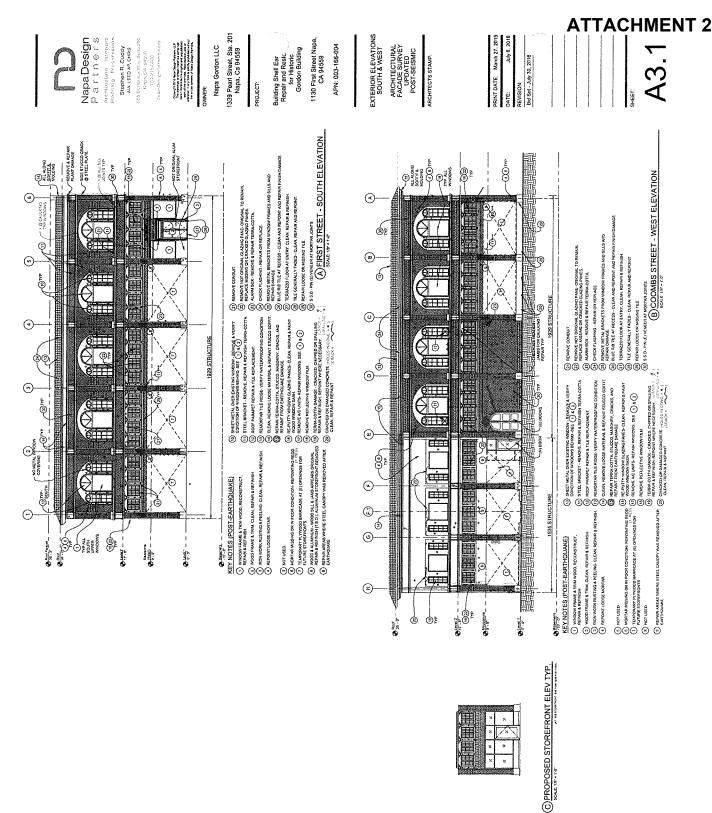

#### **Support for the Mills Act Contract:**

The application materials provide documentation of the historic value of this prominent downtown building. The building was built in 1929 and stands out as a striking example of Spanish Colonial Revival Style. The building is notable for its terra cotta siding and ornate floral details. The building was used as medical offices on the second floor and retail on the first floor. It was expanded in the back in 1935 and the second floor was remodeled to provide a consistent treatment of the door and transom trim which remains today. The retail level storefronts were remodeled over time; only the entrance bay on First Street and blue-tiled bulkheads in two bays on Coombs Street are original. The Gordon Building's architectural flourishes qualified it for listing on the National Register of Historic Places in 1985.

#### **Scope of Repair and Improvement Work**

- Exterior repair and restoration of terra cotta, wood windows and glazing on the south and west sides.
- New exterior wall reconstructed with new service entry doors and reinstalled steel sash and glazing on the north side.
- Repair, reconstruct, reroof and install new parapets, roof framing over abandoned light
  well to support future mechanical equipment, roof vents, reinstall existing tile roof with
  new underlayment, repair or replace metal flashings and provide new roofing over
  existing low slope roof areas to be coordinated with reinstalled existing repaired and
  restored skylights.
- New structural steel bracing as indicated with new concrete foundations and repairs to
  existing historic stone property line wall. Additional structural repairs due to
  earthquake damage at floor, ceiling, roof framing and steel wall bracing at hollow clay
  tile walls to be repaired and restored, see structural drawings.
- Abandoning of added concrete basement at the building addition and retainment of the original basement and repair for safe access; reuse of basement not contemplated at this time due to limited access.
- New elevator, and repair and restoration of existing lobby and lobby stair to the secondfloor future uses. New exit stairway from second floor to first floor and first floor exit passageway with service areas for utilities, recycling and garbage to be provided at the

first floor.

- Repair of existing 24-inch-thick stone wall will require removal of substantial areas of
  existing lath and plaster and furred wood framed wall. Upon completion of repair of
  stone wall replace wood wall framing with lath and plaster.
- Where significant interior URM or wood framed walls are to be removed (as identified on the drawings) retain or reconstruct the outline or perimeter portions of the walls to indicate where they previously existed.
- Repair and restore interior mezzanine terra cotta details, plaster castings and stair.
   Abandon use of mezzanine and open up floor, retaining a perimeter soffit to indicate where the floor previously existed. Repair or brace walls as identified on the structural drawings.
- Second floor walls are either lath and plaster finished at historic areas to remain or finished with drywall at new areas upon completion of structural work at the floor, ceiling and roof framing and along the historic stone wall, at the elevator shaft and second floor lobby corridor areas.
- Historic hallway ceiling at upper area of walls to be repaired, restored and will remain.
   Interior doors and windows to be removed, restored and installed with future tenant uses or improvements.
- A new complete exit stairway enclosure will be provided with lockable roof access with ladder to the roof.
- Provide a schedule of the proposed work and establish regular reviews of the work as it progresses with Structural Engineer and Historic Preservation Architect.
- Provide temporary protection when working near or salvaging historic features.

## Retain

- floor, multi-light sash mezzanine windows, and All original building elements, including terra cotta details, Palladian windows at the second tiled pent roof parapet.
- "Gordon Building" signage at 1130 First Street Decorative second-floor entrance with
- Corner location, with First Street and Coombs Street facades visible