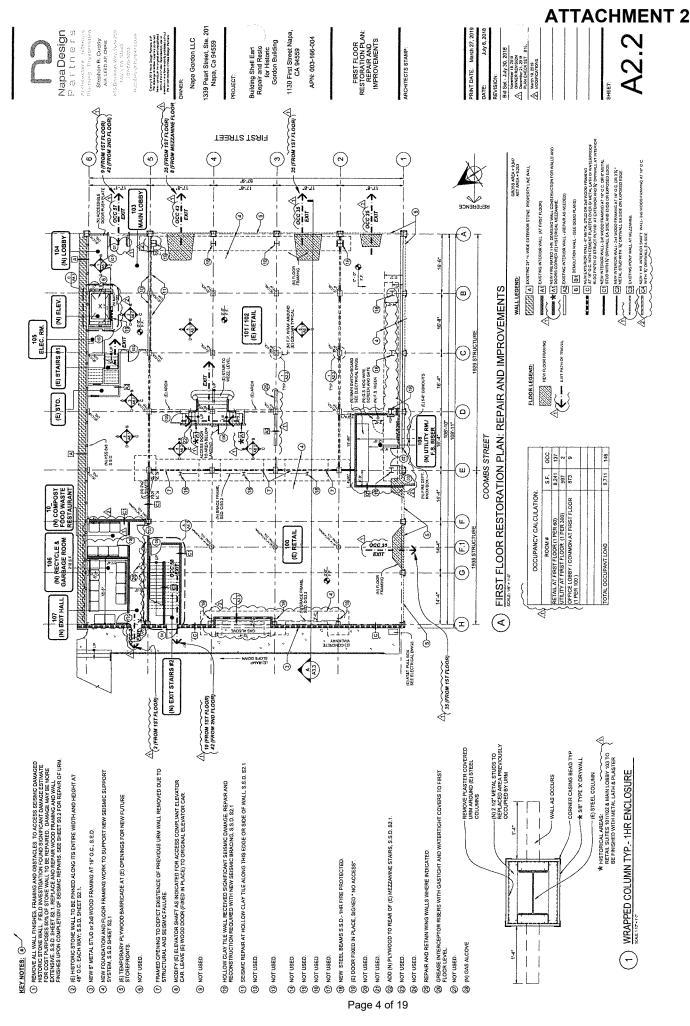

(B) (B) MALIWAY (CORRIDOR) CELING WILL BE RETAINED AS DEVICTED IN C.L. HUNTS DIVIGS, DOORS, TRIM, AND MOLDINGS WILL BE SALVAGED AND REUSED AS PART OF REPAIR OR RESTORATION.

(B) MODIFY (E) ELEVATOR SHAFT AS INDICATED FOR ACCESS COMPLIANT ELEVATOR CAR. LEAVE (E) WOOD DOOR (FIXED IN PLACE) TO ORIGINAL ELEVATOR CAR.

REMOVE ALL WALL FINNERS FRANKING AND OBSTANCES TO ACCESS SEISKING DAMAGED THOSE OF STORM TO THE STORM TO SELECT AND THOSE OF STORM WALLS OB SERVING SOME INVESTIGATION OF SERVING SOME INVESTIGATION OF SERVINGS DAMAGE SENTANT FOR SOME INVESTIGATION OF SERVINGS OF SERVINGS OF SAME MATER FOR SERVINGS OF SERVI

#### **Scope of Selective Interior Demolition Work**

- Elevator door, lobby and balustrade to remain and to be protected in place.
- Reclaim Freon on all roof top HVAC units and properly dispose of.
- Remove and dispose of all roof top HVAC units.
- Patch roof areas where roof top HVAC units are to be removed.
- Removal of all hazardous materials to be coordinated with historic areas to be

preserved; see vantage Point's Survey dated April 11th 2014 & Lead Paint Testing/Survey dated October 1st 2015 (submitted with Building Permit materials).

- Removal of all identified non-structural interior partitions; dispose of.
- Removal of all identified Doors, Frames & Hardware to be stored or disposed of.
- Removal of all flooring to wood subfloor at first floor and dispose of. Second floor hardwood floor where exists to remain throughout.
- Removal of all ceiling finishes where identified to expose existing ceiling or floor joists to complete structural repairs. Removal of all unused attachments from the existing joists.
- Work in the basement is only the removal of all hazardous material finishes as specified in Vantage Point Survey. Remove any abandoned or to be demolished plumbing or mechanical.
- Protect in place exterior wood sash and glazing (windows) on the second floor and mezzanine. Protect in place pair of exterior arch wood doors on the west facing wall.
- Existing steel columns to remain, remove URM (brick) wrap & plaster finish to inspect condition of steel columns and connections.
- Removal of all casework throughout and dispose of.
- Removal of all MEP throughout and dispose of. Retain pendant light fixture at the existing Main Lobby at the first floor.
- Safe off of MEP items and points of service prior to demolition.
- No demolition work will occur on the exterior of the west and south facing walls of the building where existing terra cotta and wood sash and door are to be repaired and or restored.
- Roofing and penthouse to be removed and dispose of.
- Provide a schedule of demolition identify work and establish regular reviews of demolition progress with Structural Engineer and Historic Preservation Architect.
- Provide temporary barricades to protect historic features.

#### **Scope of Repair and Improvement Work**

- Exterior repair and restoration of terra cotta, wood windows and glazing on the south and west sides.
- New exterior wall reconstructed with new service entry doors and reinstalled steel sash and glazing on the north side.
- Repair, reconstruct, reroof and install new parapets, roof framing over abandoned light
  well to support future mechanical equipment, roof vents, reinstall existing tile roof with
  new underlayment, repair or replace metal flashings and provide new roofing over
  existing low slope roof areas to be coordinated with reinstalled existing repaired and
  restored skylights.
- New structural steel bracing as indicated with new concrete foundations and repairs to
  existing historic stone property line wall. Additional structural repairs due to
  earthquake damage at floor, ceiling, roof framing and steel wall bracing at hollow clay
  tile walls to be repaired and restored, see structural drawings.
- Abandoning of added concrete basement at the building addition and retainment of the original basement and repair for safe access; reuse of basement not contemplated at this time due to limited access.
- New elevator, and repair and restoration of existing lobby and lobby stair to the secondfloor future uses. New exit stairway from second floor to first floor and first floor exit passageway with service areas for utilities, recycling and garbage to be provided at the

first floor.

- Repair of existing 24-inch-thick stone wall will require removal of substantial areas of
  existing lath and plaster and furred wood framed wall. Upon completion of repair of
  stone wall replace wood wall framing with lath and plaster.
- Where significant interior URM or wood framed walls are to be removed (as identified on the drawings) retain or reconstruct the outline or perimeter portions of the walls to indicate where they previously existed.
- Repair and restore interior mezzanine terra cotta details, plaster castings and stair.
   Abandon use of mezzanine and open up floor, retaining a perimeter soffit to indicate where the floor previously existed. Repair or brace walls as identified on the structural drawings.
- Second floor walls are either lath and plaster finished at historic areas to remain or finished with drywall at new areas upon completion of structural work at the floor, ceiling and roof framing and along the historic stone wall, at the elevator shaft and second floor lobby corridor areas.
- Historic hallway ceiling at upper area of walls to be repaired, restored and will remain.
   Interior doors and windows to be removed, restored and installed with future tenant uses or improvements.
- A new complete exit stairway enclosure will be provided with lockable roof access with ladder to the roof.
- Provide a schedule of the proposed work and establish regular reviews of the work as it progresses with Structural Engineer and Historic Preservation Architect.
- Provide temporary protection when working near or salvaging historic features.