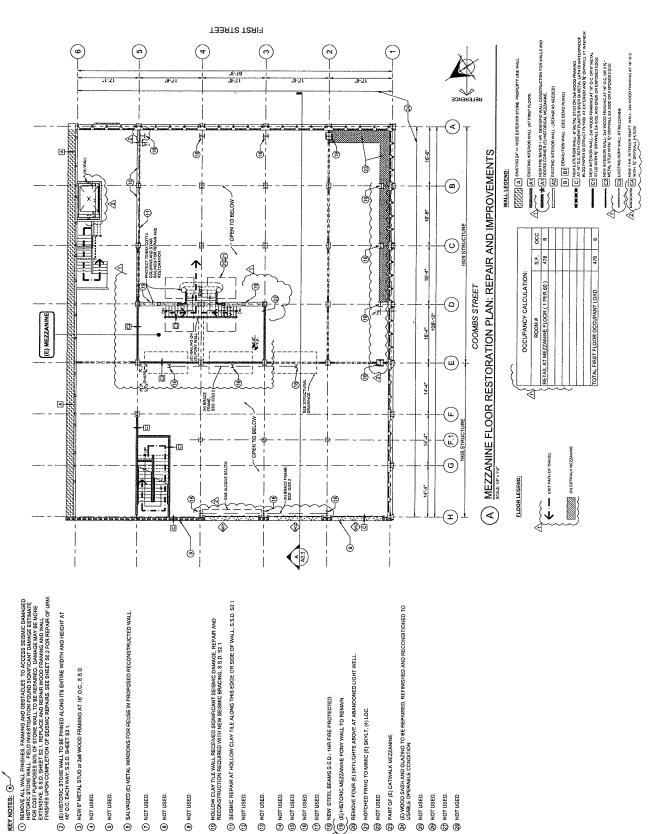

PM #F PDS FERGETEIN, game mails contributed and E.S. & M. 175 delegements and the eart handless becomes the Sales and all the second 155 P/M.

MEZZANINE FLOOR RESTORATION PLAN: REPAIR AND IMPROVEMENTS 1130 First Street Napa CA 94559 Building Shell Earl Repair and Resto for Historic Gordon Building APN: 003-166-004 PROJECT:

1339 Pearl Street, Ste. 201 Napa, Ca 94559

Napa Gordon LLC

Napa Design
Partners
Accharate Hences
Prometer Processing
Stephen R. Quady
Anlied An Cheba

(3) NEW 6" METAL STUD or 208 WOOD FRAMING AT 16" O.C., S.S.D.

NOT USED. NOT USED.

KEY NOTES: (#)

(E) SALVAGED (E) METAL

(7) NOT USED. B NOT USED. (B) NOT USED.

Page 5 of 19

(2) NOTCHED FRMG TO MIMIC (E) SKYLT, (4) LOC.

(2) PART OF (E) CATWALK MEZZANINE.

(2) NOT USED.

(%) NOT USED.
(2) NOT USED.
(3) NOT USED.

23 NOT USED.

(4) NOT USED.

(7) NOT USED.

(6) NOT USED.

(2) NOT USED.

(3 NOT USED.

(2)

\$

(I) SEISMIC REPAIR AT HOLLOW CLAY TILE ALONG THIS EDGE OR SIDE OF WALL, S.S.D. S2.1

(2) (E) INTERIOR CLERESTORY WINDOWS IN METAL FRAMES TO REMAIN.

(3) NOT USED.

(I) HOLLOW CLAY TILE WALL RECEIVED SIGNIFICANT SEISMIC DAMAGE. REFAIR AND RECONSTRUCTION REQUIRED WITH NEW SEISMIC BRACINS, S.S.D. \$2.1

KEY NOTES: (#)~

(2) (E) VISTORIC STONE WAL, TO BE PINNED ALONG ITS ENTIRE WIDTH AND HEIGHT AT 48" O.C. EACH WAY; S.S.D. SHEET S2.1.

(3) NEW 6" METAL STUD of 2x8 WOOD FRAMING AT 16" O.C., S.S.D.

A NOT USED. 6) NOT USED. \$

SALVAGED (E) METAL WINDOWS FOR REUSE IN PROPOSED RECONSTRUCTED WALL.

(7) NOT USED.

(N) EXIT STAIRS #2