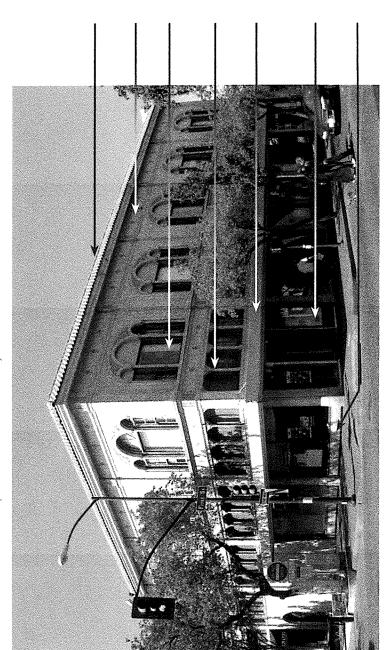

#### **Support for the Mills Act Contract:**

The application materials provide documentation of the historic value of this prominent downtown building. The building was built in 1929 and stands out as a striking example of Spanish Colonial Revival Style. The building is notable for its terra cotta siding and ornate floral details. The building was used as medical offices on the second floor and retail on the first floor. It was expanded in the back in 1935 and the second floor was remodeled to provide a consistent treatment of the door and transom trim which remains today. The retail level storefronts were remodeled over time; only the entrance bay on First Street and blue-tiled bulkheads in two bays on Coombs Street are original. The Gordon Building's architectural flourishes qualified it for listing on the National Register of Historic Places in 1985.

## GORDON BUILDING

1130-1146 First Street (1014 Coombs Street)

Tiled pent roof parapet

Decorative terra cotta and brick facade

Palladian windows

Multi-light mezzanine windows with terra cotta details

Remove non-historic metal canopy

Non-historic storefronts separated by terra cotta pilasters

Decorative tiled base

15, 551 Originally housed Empire Theatre in rear (north) half Commercial (Retail / Office) Renaissance Revival 003166004000 direa 1920 C.L. Hunt YEARBUILT ARCHIECT U X V NOZ H L S S