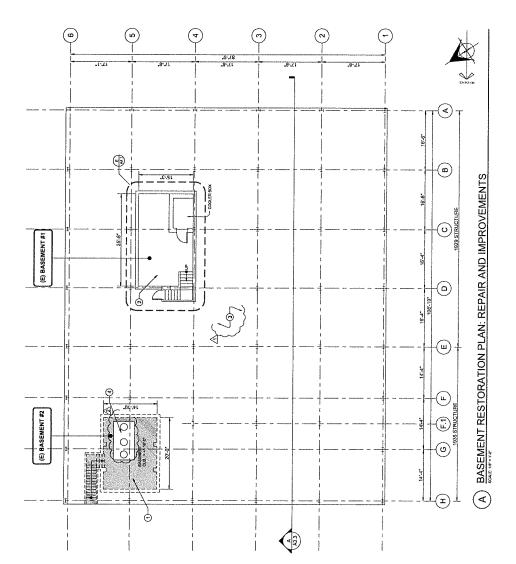

Napa Design
P. 21 f. 1 p. 1.
References instances
Presented by Press concest
Stephen R. Cuerdy
And LED AN OFFER
STEPHEN STEPHEN STEPHEN
STEPHEN STEPHEN
STEPHEN STEPHEN
STEPHEN STEPHEN
STEPHEN STEPHEN
STEPHEN STEPHEN
STEPHEN STEPHEN
STEPHEN STEPHEN
STEPHEN STEPHEN
STEPHEN STEPHEN
STEPHEN STEPHEN
STEPHEN STEPHEN
STEPHEN STEPHEN
STEPHEN STEPHEN
STEPHEN STEPHEN
STEPHEN STEPHEN
STEPHEN
STEPHEN STEPHEN
STEPHEN STEPHEN
STEPHEN STEPHEN
STEPHEN STEPHEN
STEPHEN STEPHEN
STEPHEN STEPHEN
STEPHEN STEPHEN
STEPHEN STEPHEN
STEPHEN STEPHEN
STEPHEN STEPHEN
STEPHEN STEPHEN
STEPHEN STEPHEN
STEPHEN STEPHEN
STEPHEN STEPHEN
STEPHEN STEPHEN
STEPHEN STEPHEN
STEPHEN STEPHEN
STEPHEN STEPHEN
STEPHEN STEPHEN
STEPHEN STEPHEN
STEPHEN STEPHEN
STEPHEN STEPHEN
STEPHEN STEPHEN
STEPHEN STEPHEN
STEPHEN STEPHEN
STEPHEN STEPHEN
STEPHEN STEPHEN
STEPHEN STEPHEN
STEPHEN STEPHEN
STEPHEN STEPHEN
STEPHEN STEPHEN
STEPHEN STEPHEN
STEPHEN STEPHEN
STEPHEN STEPHEN
STEPHEN STEPHEN
STEPHEN STEPHEN
STEPHEN STEPHEN
STEPHEN STEPHEN
STEPHEN STEPHEN
STEPHEN STEPHEN
STEPHEN STEPHEN
STEPHEN STEPHEN
STEPHEN STEPHEN
STEPHEN STEPHEN
STEPHEN STEPHEN
STEPHEN STEPHEN
STEPHEN STEPHEN
STEPHEN STEPHEN
STEPHEN STEPHEN
STEPHEN STEPHEN
STEPHEN STEPHEN
STEPHEN STEPHEN
STEPHEN STEPHEN
STEPHEN STEPHEN
STEPHEN STEPHEN
STEPHEN STEPHEN
STEPHEN STEPHEN
STEPHEN STEPHEN
STEPHEN STEPHEN
STEPHEN STEPHEN
STEPHEN STEPHEN
STEPHEN STEPHEN
STEPHEN STEPHEN
STEPHEN STEPHEN
STEPHEN STEPHEN
STEPHEN STEPHEN
STEPHEN STEPHEN
STEPHEN STEPHEN
STEPHEN STEPHEN
STEPHEN STEPHEN
STEPHEN STEPHEN
STEPHEN STEPHEN
STEPHEN STEPHEN
STEPHEN STEPHEN
STEPHEN STEPHEN
STEPHEN STEPHEN
STEPHEN STEPHEN
STEPHEN STEPHEN
STEPHEN STEPHEN
STEPHEN STEPHEN
STEPHEN STEPHEN
STEPHEN STEPHEN
STEPHEN STEPHEN
STEPHEN STEPHEN
STEPHEN STEPHEN
STEPHEN STEPHEN
STEPHEN STEPHEN
STEPHEN STEPHEN
STEPHEN STEPHEN
STEPHEN STEPHEN
STEPHEN STEPHEN
STEPHEN STEPHEN
STEPHEN STEPHEN
STEPHEN STEPHEN
STEPHEN STEPHEN
STEPHEN STEPHEN
STEPHEN STEPHEN
STEPHEN STEPHEN
STEPHEN STEPHEN
STEPHEN STEPHEN
STEPHEN STEPHEN
STEPHEN STEPHEN
STEPHEN STEPHEN
STEPHEN
STEPHE 1339 Pearl Street, Ste. 201 Napa, Ca 94559 EXISTING BASEMENT PLAN W/ REPAIR AND IMPROVEMENTS NOTED 1130 First Street Napa CA 94559 Napa Gordon LLC Building Shell Earl Repair and Resto for Historic Gordon Building APN: 003-166-004 Bid Set - July 30, 2018

November 18, 2018

Ownest Reyslow

Describer 11, 2018

PLAN CONTEX SET 313,

Meen 19, 2019

Meen 19, 2019 ARCHITECTS STAMP: PROJECT:

 ORIGINAL CONCRETE BASEMENT WITH WOOD FRAMED STAR AND LANDING AND WOOD FRAMED COOLER BOX TO DE RETANED AND REPARED. SEE BASEMENT FLOOR PLAN SHEET AL!

 NO MANAGE COCLURED TO (E) BASEMENT #! IN THE SEISMICE-VENT OF ZON STOOM SEEN CALLON GRANNTY GREASE INTERCEPTOR WITH CASTIGHT AND WATER TIGHT RISER. S.P.D.

 RISER S.P.D. (E) BASEMENT FILLED W/ CLASS II CEL-CRETE (40ps) MIN COMPRESSIVE STRENTH, 30 pd MAX WEIGHT) S.S.D. KEY NOTES AT BASEMENT: (#)