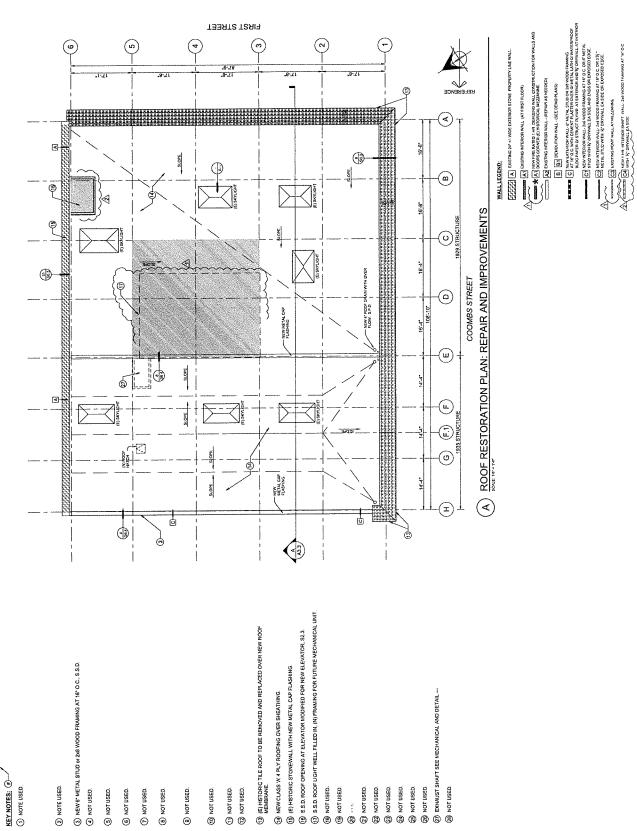

PM #F PDS FERGETEIN, game mails contributed and E.S. & M. 175 delegements and the eart handless becomes the Sales and all the second 155 P/M.

MEZZANINE FLOOR RESTORATION PLAN: REPAIR AND IMPROVEMENTS 1130 First Street Napa CA 94559 Building Shell Earl Repair and Resto for Historic Gordon Building APN: 003-166-004 PROJECT:

1339 Pearl Street, Ste. 201 Napa, Ca 94559

Napa Gordon LLC

Napa Design
Partners
Accharate Hences
Prometer Processing
Stephen R. Quady
Anlied An Cheba

(3) NEW 6" METAL STUD or 208 WOOD FRAMING AT 16" O.C., S.S.D.

NOT USED. NOT USED.

KEY NOTES: (#)

(E) SALVAGED (E) METAL

(7) NOT USED. B NOT USED. (B) NOT USED.

Page 5 of 19

(2) NOTCHED FRMG TO MIMIC (E) SKYLT, (4) LOC.

(2) PART OF (E) CATWALK MEZZANINE.

(2) NOT USED.

(%) NOT USED.
(2) NOT USED.
(3) NOT USED.

23 NOT USED.

(4) NOT USED.

(7) NOT USED.

(6) NOT USED.

(2) NOT USED.

(3 NOT USED.

(2)