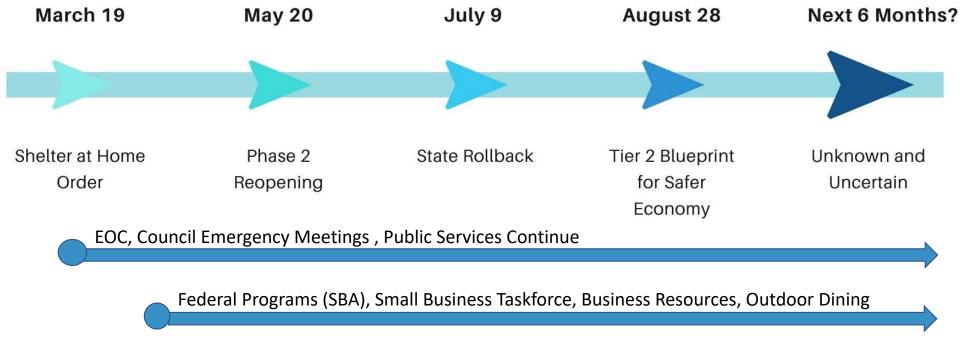

# COVID-19 Recovery Team

Council Meeting: October 6, 2020

## What is the Recovery Team?

Inter-departmental group formed at the direction of the City Manager in response to COVID-19 Pandemic

### Members:

- Ali Koenig, Project Manager, Parks and Recreation
- Bret Prebula, Finance Director, Finance Department
- Erin Morris, Planning Manager, Community Development
- Julie Lucido, Public Works Director, Public Works
- Liz Habkirk, Deputy City Manager, City Manager's Office
- Neal Harrison, Economic Development Coordinator, Community Development
- Steve Brassfield, Fire Chief, Fire Department

## COVID Timeline & Response

Al Fresco Parklets, Increase Signage on COVID

CARES Tenant/Business Support, Economic Tracking

# Focus Areas

Budget and Cost Recovery

Organizational and Process Efficiencies

Partnerships

Workforce Infrastructure

Workforce Support