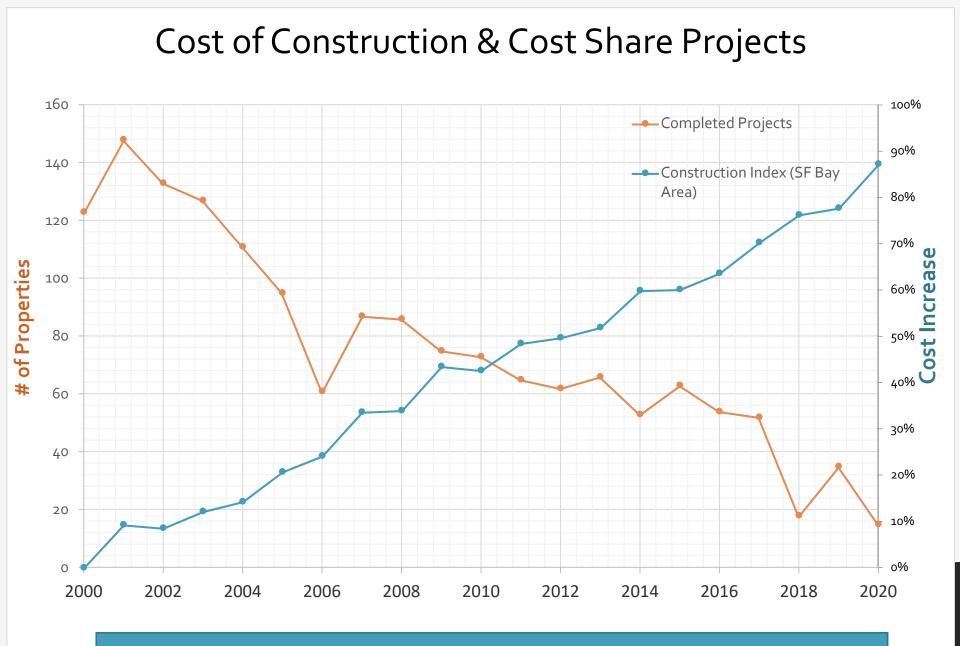

Summary of Changes

Update of item costs for concrete to current market

Allows Public Works Director and City Manager to develop and update program through Administrative Regulation

Allows update for costs annually up to Construction Cost Index for SF Bay Area

Sidewalk construction reimbursement increased to up to 60%

Effective January 1, 2021