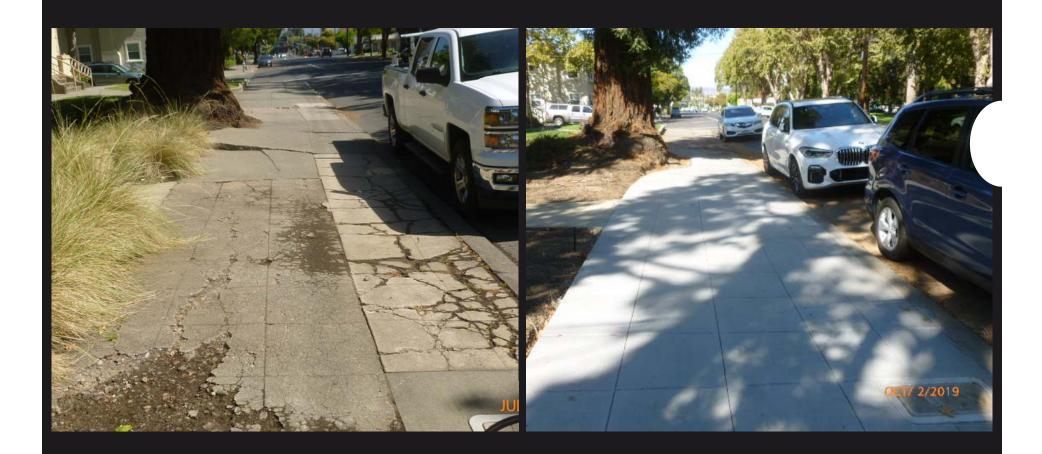

# Update of Concrete Repair Cost Share Program

## Concrete Repair Program Background

- Approved 1990, \$100,000 annual appropriation
- Cost share set at up to 50% for concrete work and 100% reimbursement for work on street trees
- No substantial changes to program over the years
- 1994: \$3/sf reimbursement and set to terminate by 2004 (and property owners then pay 100%)
- \$4/sf reimbursement level since at least 1999/2000

Max reimbursement constant at \$4 per square foot over last 20+ years